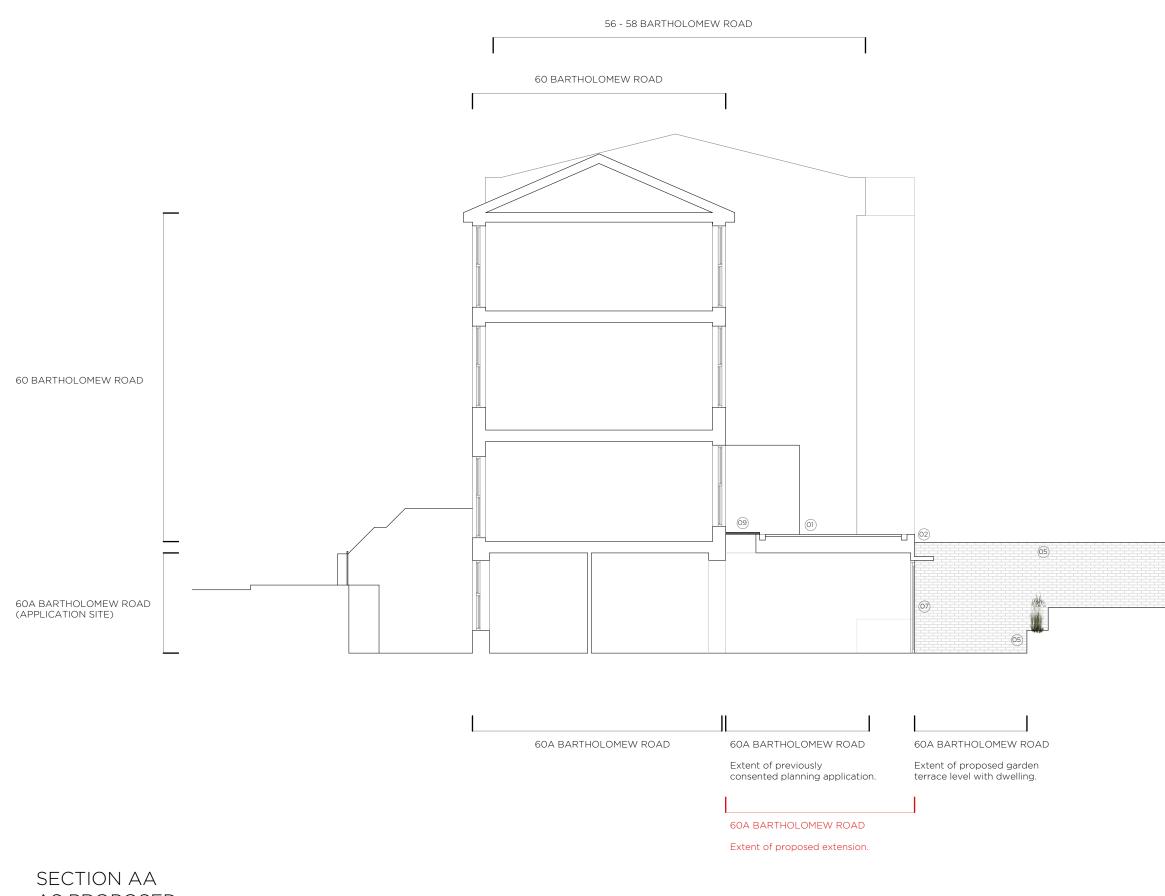

AS PROPOSED 1:100 at A3

| ROOF SPECIFICATIONS: |                                                                                                                                                                                                                                  |  |  |
|----------------------|----------------------------------------------------------------------------------------------------------------------------------------------------------------------------------------------------------------------------------|--|--|
| 01                   | Roof Coverings:<br>Sedum green roof system.<br>Laid across new flat roof.                                                                                                                                                        |  |  |
| 02                   | Flashings:<br>Powdercoated aluminium flashing pieces dressed over roof constructions.<br>Flat aluminium fascias to rear elevation over zone of roof build-up.<br>Profiles and RAL colour to match rear elevation glazing system. |  |  |
| 03                   | Copings:<br>London stock brick soldier course at wall head at garden walls.<br>Flush with brickwork.                                                                                                                             |  |  |
| 04)                  | Rainwater Outlets:<br>All gutters, rainwater outlets and downpipes to be concealed.<br>To create clutter-free elevations.                                                                                                        |  |  |

## WALL SPECIFICATIONS:

| Garden Wall Additions and Infills:<br>Selected facing brickwork to match existing with bucket handle mortar jointing.<br>Mortar colour to match existing mortar.<br>All brickwork to finish flush with adjacent coursed brickwork. |  |  |
|------------------------------------------------------------------------------------------------------------------------------------------------------------------------------------------------------------------------------------|--|--|
| Existing cracked and defective boundary wall to be taken down.<br>New wall formed to match existing in height, coursing and detail.<br>Ibstock Funton Old Chelsea, conservation-type London stock brick to be used.                |  |  |
| Garden Gate:<br>New oppening formed in existing brick garden wall.<br>Brick feveals linked into adjacent coursed brickwork.<br>New timber double leaf gate within timber frame.                                                    |  |  |
|                                                                                                                                                                                                                                    |  |  |
| DOW / DOOR SPECIFICATIONS:                                                                                                                                                                                                         |  |  |
| Full Height Fixed Windows To Rear Extension:<br>Steel framed double glazed units by Crittal or equivalent.<br>Powdercoated to Architect specified RAL.                                                                             |  |  |
| Full Height Openable Doors To Rear Extension:<br>Steel framed double glazed doors by Crittal or equivalent.<br>Powdercoated to Architect specified RAL.                                                                            |  |  |
| Rooflights To Rear Extension:<br>Aluminium framed flat glass rooflight.<br>Powdercoated to Architect specified RAL.                                                                                                                |  |  |
|                                                                                                                                                                                                                                    |  |  |