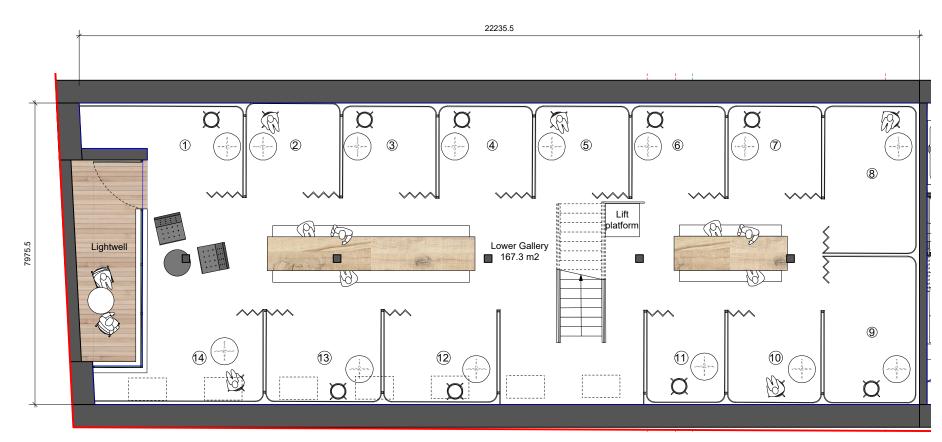

Scale Bar

| 0   | 1                              | 2                                                                 | 3            |          | 4 5           |  |  |
|-----|--------------------------------|-------------------------------------------------------------------|--------------|----------|---------------|--|--|
| KEY |                                |                                                                   |              |          |               |  |  |
|     | Indicates site boundary        |                                                                   |              |          |               |  |  |
|     |                                | Functional rooms Basement:167.3 m2<br>Functional rooms GF: 116 m2 |              |          |               |  |  |
|     |                                | TOTAL                                                             | NIA:         | 283      | <u>3.3 m2</u> |  |  |
| X   | )                              | Perman                                                            | ent studio   | spaces = | 14 spaces     |  |  |
| (X  | )                              | Tempor                                                            | ary studio s | spaces = | 4 spaces      |  |  |
|     | Total studio spaces: 18 spaces |                                                                   |              |          |               |  |  |