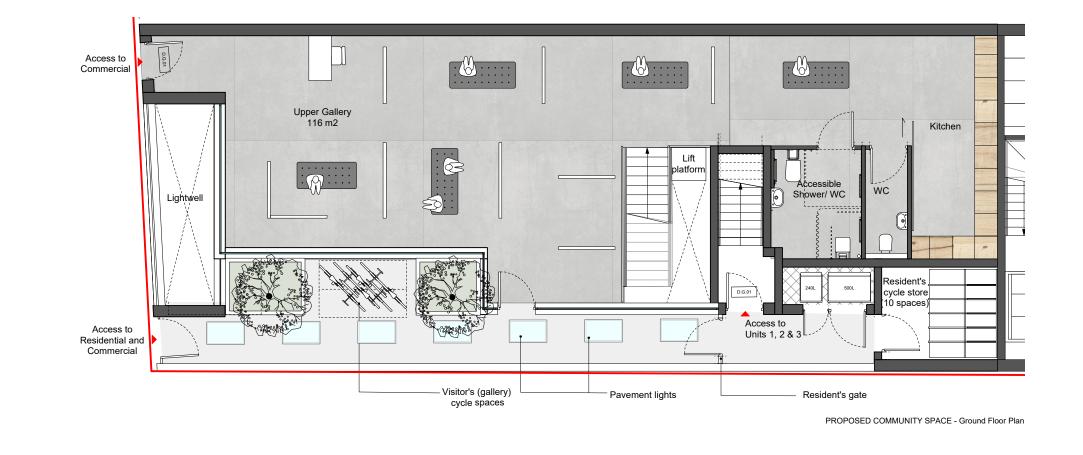

Scale Bar

| 0   | 1                              | 2                                                                 | 3            |          | 4 5           |  |  |
|-----|--------------------------------|-------------------------------------------------------------------|--------------|----------|---------------|--|--|
| KEY |                                |                                                                   |              |          |               |  |  |
|     | Indicates site boundary        |                                                                   |              |          |               |  |  |
|     |                                | Functional rooms Basement:167.3 m2<br>Functional rooms GF: 116 m2 |              |          |               |  |  |
|     |                                | TOTAL                                                             | NIA:         | 283      | <u>3.3 m2</u> |  |  |
| X   | )                              | Perman                                                            | ent studio   | spaces = | 14 spaces     |  |  |
| (X  | )                              | Tempor                                                            | ary studio s | spaces = | 4 spaces      |  |  |
|     | Total studio spaces: 18 spaces |                                                                   |              |          |               |  |  |