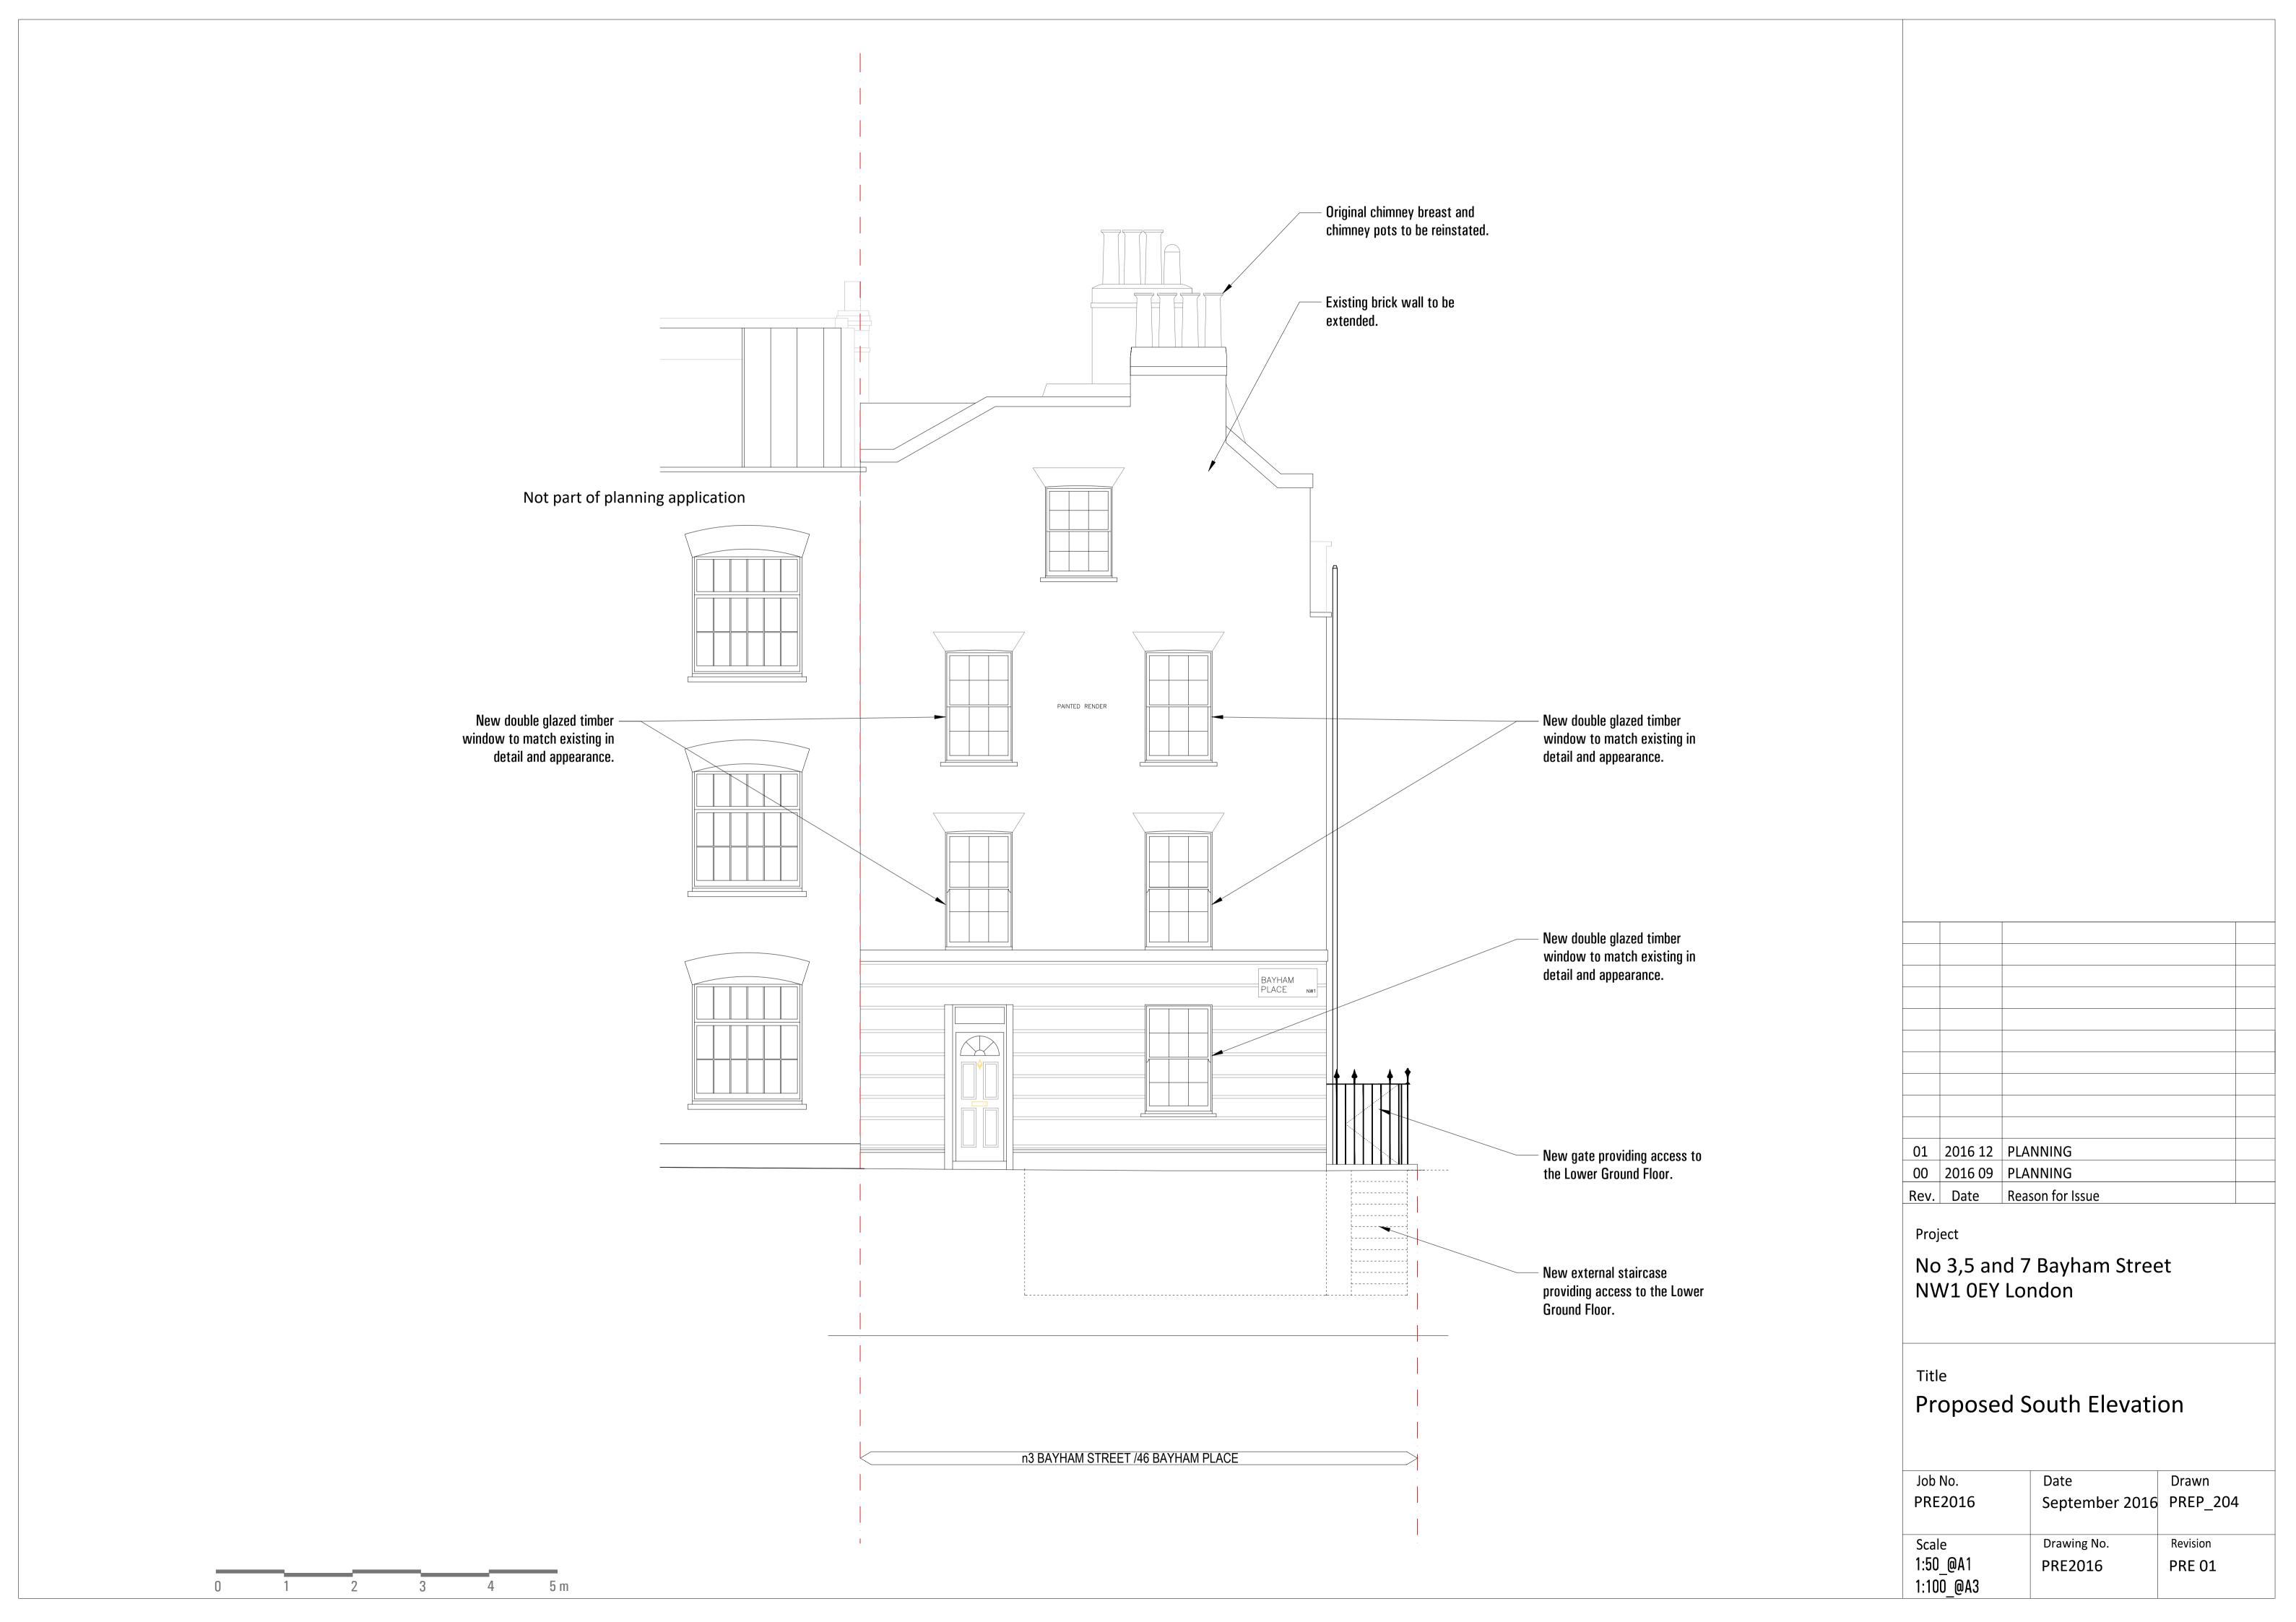

| 00   | 2016 09 | PLANNING         |  |
|------|---------|------------------|--|
| Rev. | Date    | Reason for Issue |  |
|      |         |                  |  |

Project

No 3,5 and 7 Bayham Street NW1 0EY London

Title

**Existing South Elevation** 

| ob No.                       | Date                | Drawn           |
|------------------------------|---------------------|-----------------|
| PRE2016                      | September 2016      | PREE_204        |
| Scale<br>:50_@A1<br>:100_@A3 | Drawing No. PRE2016 | Revision PRE 00 |