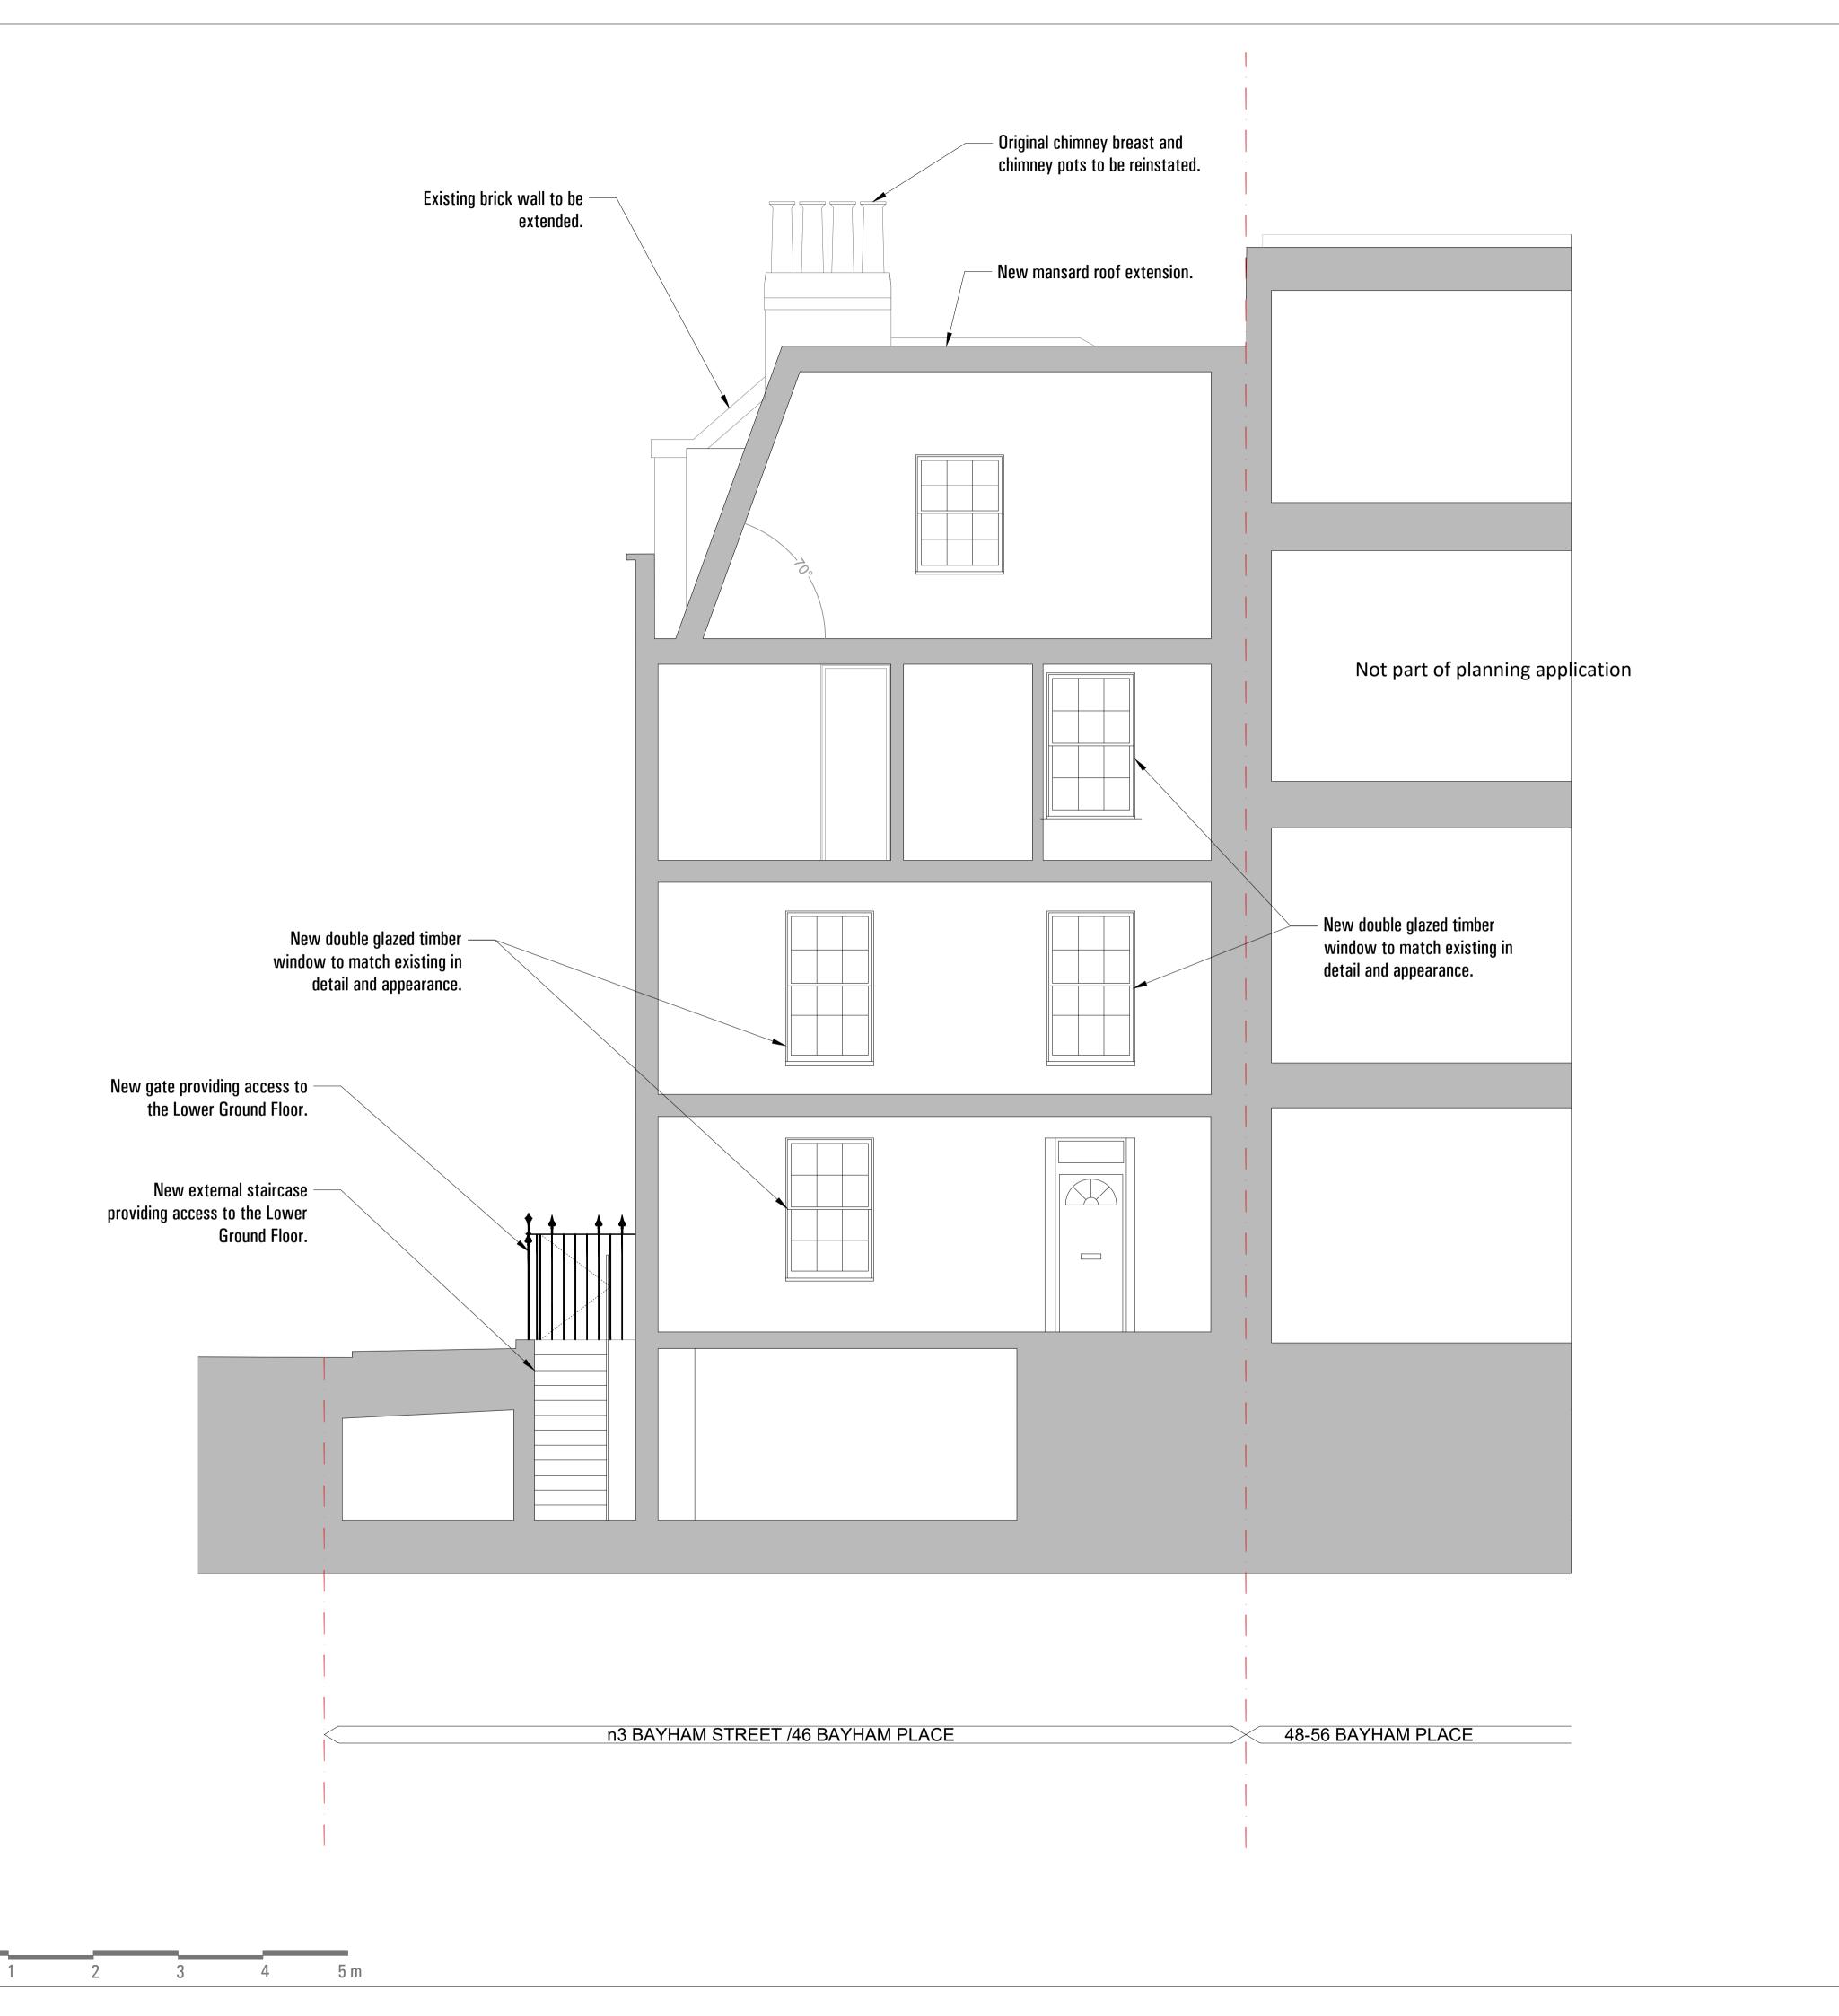

| 00   | 2016 09 | PLANNING         |  |
|------|---------|------------------|--|
| Rev. | Date    | Reason for Issue |  |
|      |         |                  |  |

Project

No 3,5 and 7 Bayham Street NW1 0EY London

Title

**Existing South Elevation** 

| ob No.                       | Date                | Drawn           |
|------------------------------|---------------------|-----------------|
| PRE2016                      | September 2016      | PREE_204        |
| Scale<br>:50_@A1<br>:100_@A3 | Drawing No. PRE2016 | Revision PRE 00 |