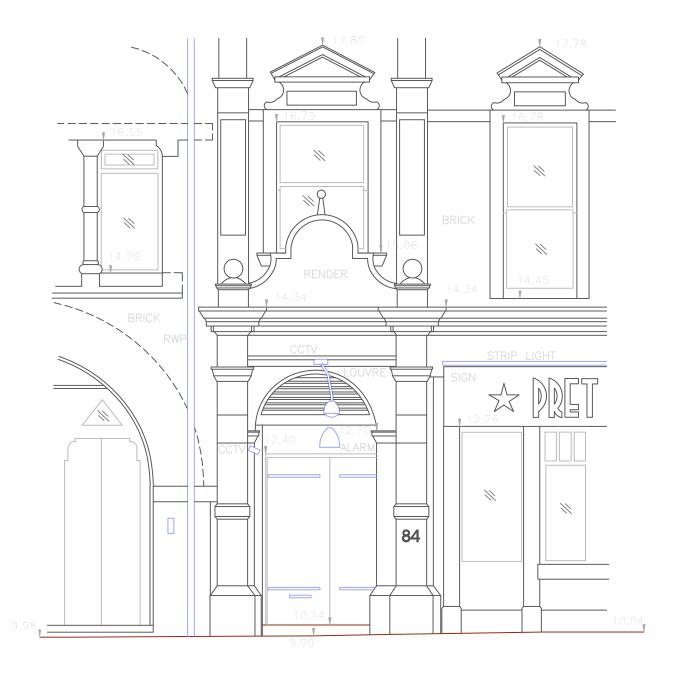

Proposed Front Elevation

Scales Date Drawn 1:50@A3 Dec 2016 WD

ARRITRARY DATUM 8.00m

| _     |                                                                                                                                                                                                                                                                                            |
|-------|--------------------------------------------------------------------------------------------------------------------------------------------------------------------------------------------------------------------------------------------------------------------------------------------|
| 1. 2. | NOTES  Do not scale dimensions from this drawing. All contractors and sub-contractors must verify sizes and conditions on site before work commences.  Copyright- This drawing is copyright to SHW and may not be reproduced in any form whatsoever without prior express written consent. |
|       | Proposed works                                                                                                                                                                                                                                                                             |
|       |                                                                                                                                                                                                                                                                                            |
|       |                                                                                                                                                                                                                                                                                            |
|       |                                                                                                                                                                                                                                                                                            |
| Rev   | . Description Date Chk'a                                                                                                                                                                                                                                                                   |
|       | STILES<br>HAROLD<br>WILLIAMS                                                                                                                                                                                                                                                               |
| V     | 84 Chancery Lane<br>London<br>WC2A 1DL                                                                                                                                                                                                                                                     |