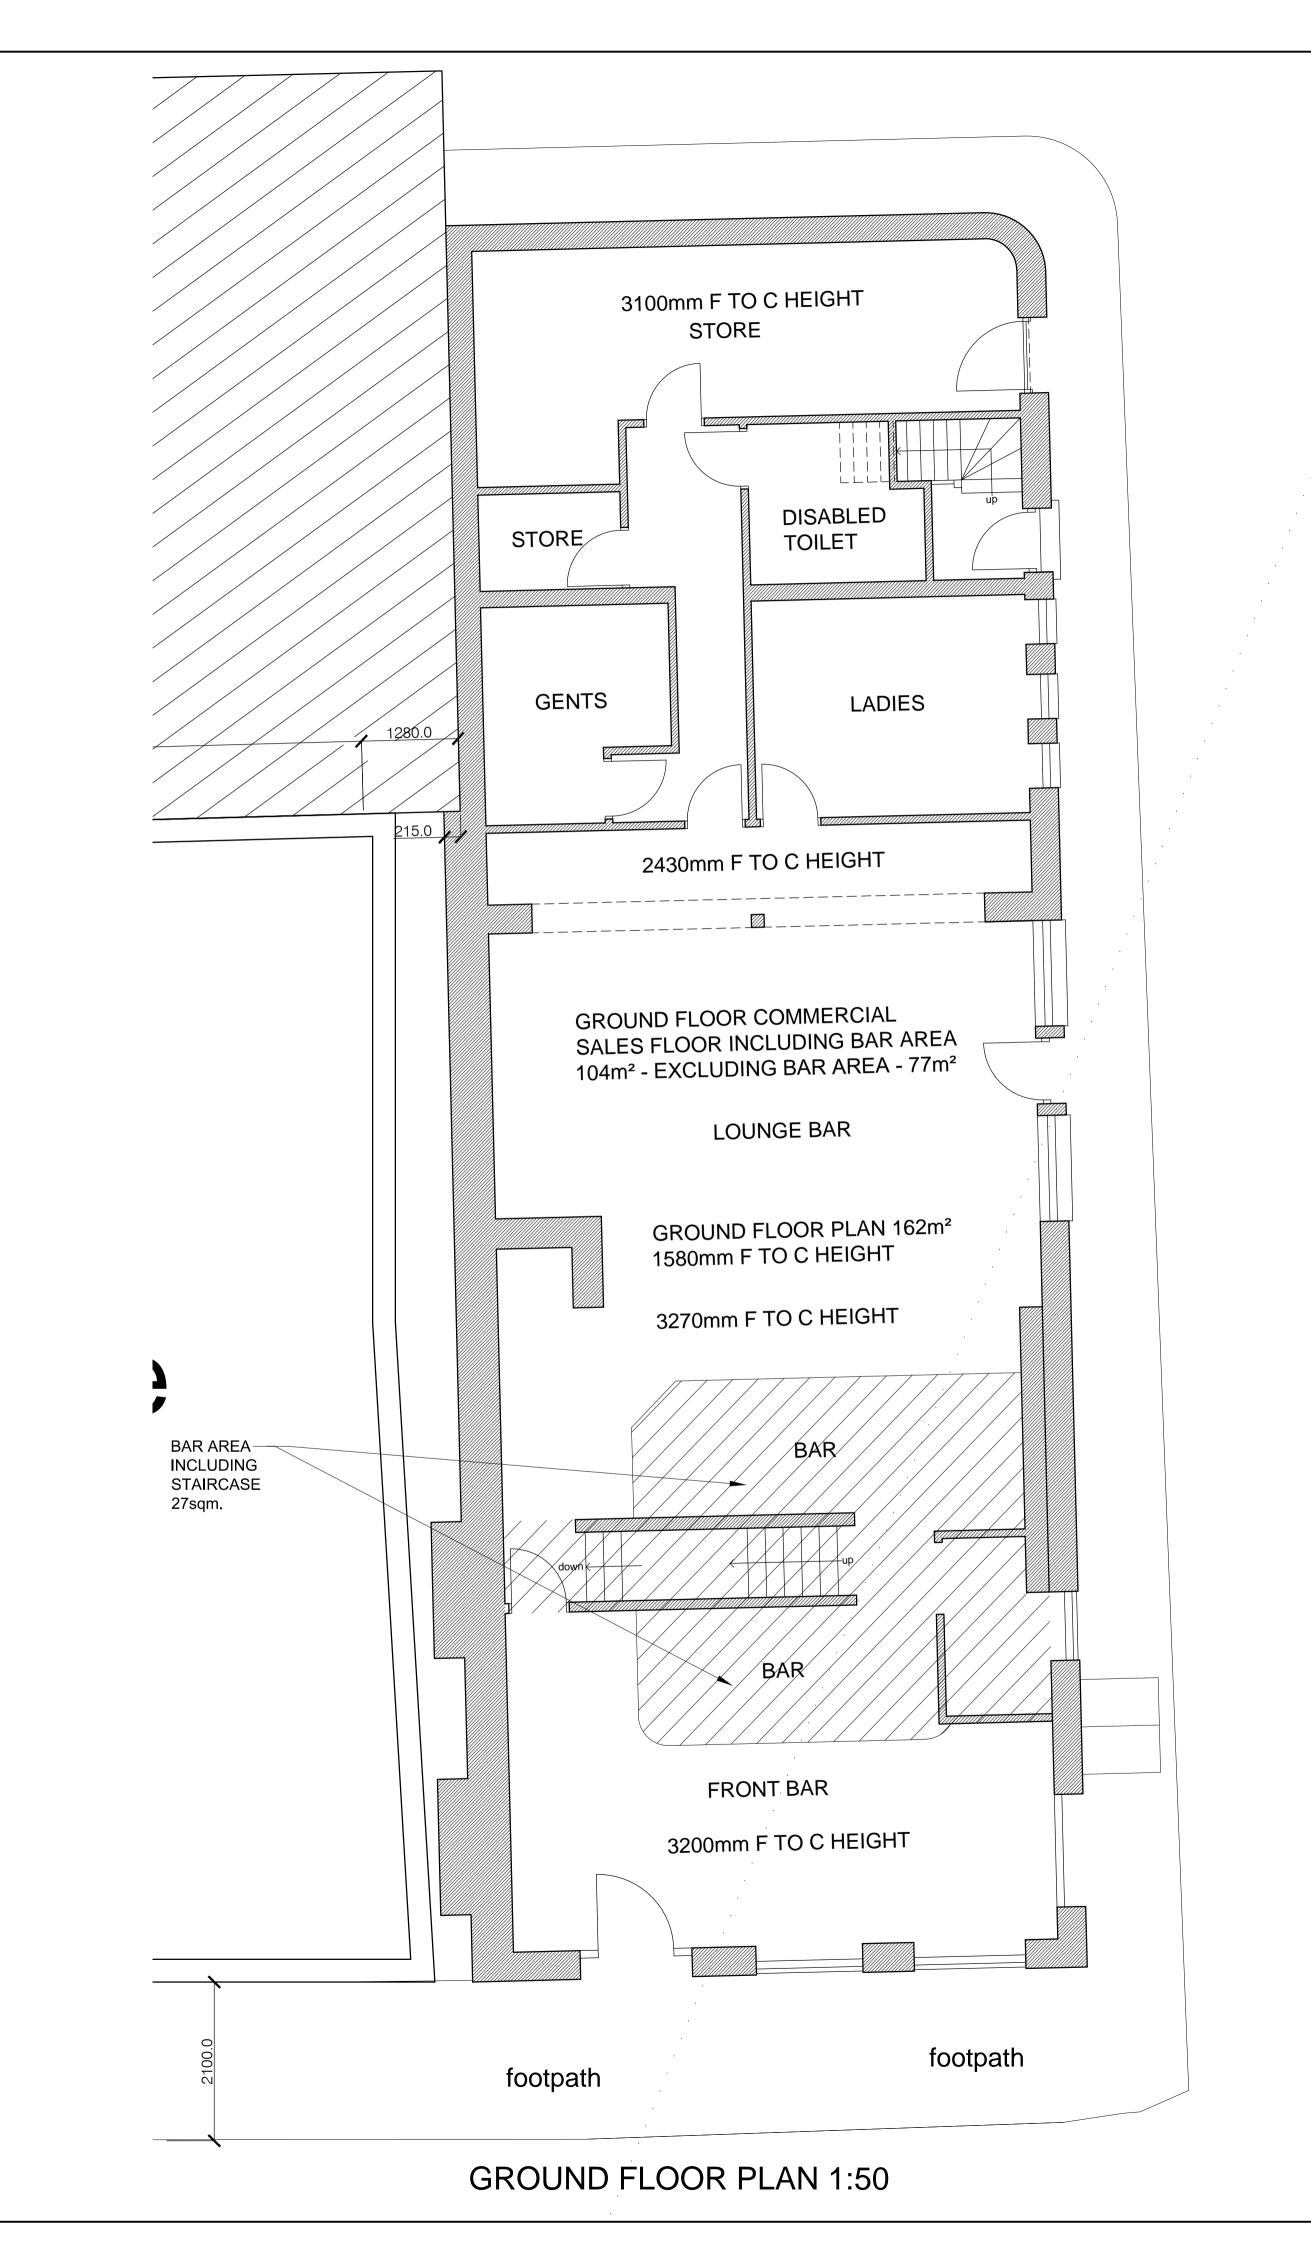

EXISTING
GROUND FLOOR
COMMERCIAL
162 SQM

EXISTING
UPPER FLOORS
RESIDENTIAL
160 SQM

revision description

GENESIS ARCHITECTS LTD
7 St Margarets Road, Stanstead Abbotts
Ware Hertfordshire SG12 8EP

T: 01920 877998
F: 01920 877998
E: genesisarchitects@btconnect.com
W: www.genesisarchitects.ltd.uk

client

Woodham Properties Ltd

project

THE ADMIRAL MANN PH

LONDON
N7 0BP

EXISTING
BASEMENT AND GROUND
FLOOR PLANS

date NOV 16 AS SHOWN drawn IRMB

GAL 220 (PC) 003 A