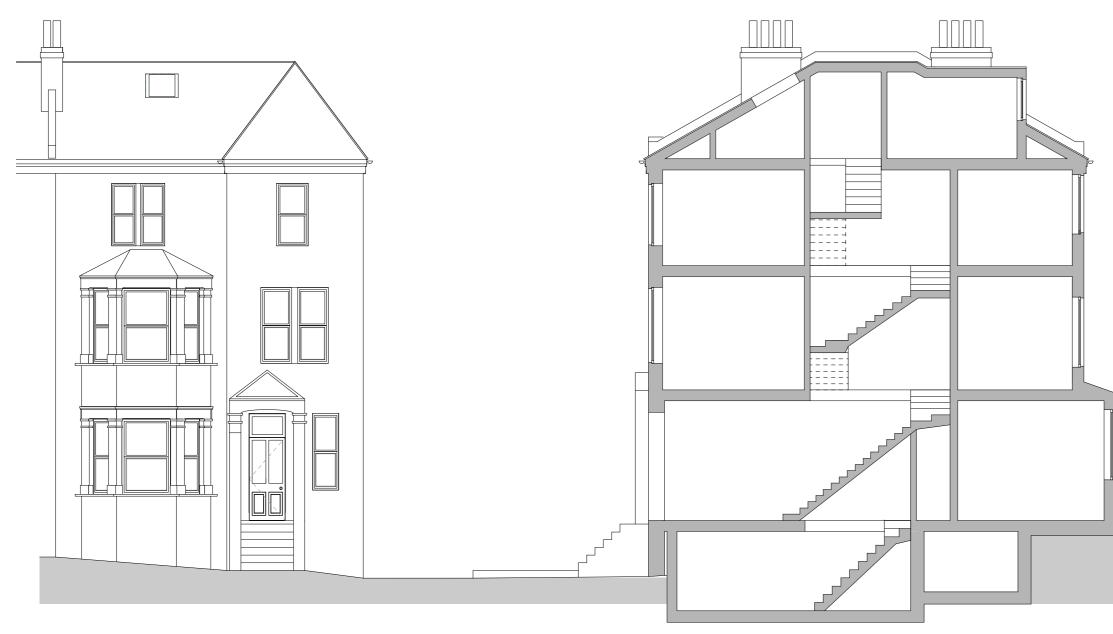

## 8 NASSINGTON RD NW3 2UD

### **EXISTING PLANS**

BRICK BOND TO MATCH THE EXISTING BRICKWORK (LONDON STOCK BRICKS) RAIN WATER GOODS TO MATCH THE EXISTING

QPAD UNIT 17 THE TAY BUILDING 2A WRENTHAM AVENUE NW10 3HA PHONE 02089600182 CONTACT NATHAN LEEKS

Project: 8 Nassington Rd NW3 2UD Drawing Title: REAR EXTENSION LOFT CONVERSION HOUSE REFURBISH Drawing No.: EFL 01 Scale: 1:100 @ A3 Date: 20-11-2016 Drawn by: ML

DO NOT SCALE DIMENSIONS FROM THIS DRAWING. ALL DIMENSIONS TO BE CHECKED ON SITE & ANY DISCREPANCY REPORTED IMMEDIATELY TO THE ARCHITECT.