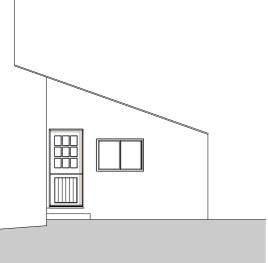

## 8 NASSINGTON RD NW3 2UD

### **EXISTING PLANS**

BRICK BOND TO MATCH THE EXISTING BRICKWORK (LONDON STOCK BRICKS) RAIN WATER GOODS TO MATCH THE EXISTING

QPAD UNIT 17 THE TAY BUILDING 2A WRENTHAM AVENUE NW10 3HA PHONE 02089600182 CONTACT NATHAN LEEKS

Project: 8 Nassington Rd NW3 2UD Drawing Title: REAR EXTENSION LOFT CONVERSION HOUSE REFURBISH Drawing No.: EFL 01 Scale: 1:100 @ A3 Date: 20-11-2016 Drawn by: ML

DO NOT SCALE DIMENSIONS FROM THIS DRAWING. ALL DIMENSIONS TO BE CHECKED ON SITE & ANY DISCREPANCY REPORTED IMMEDIATELY TO THE ARCHITECT.