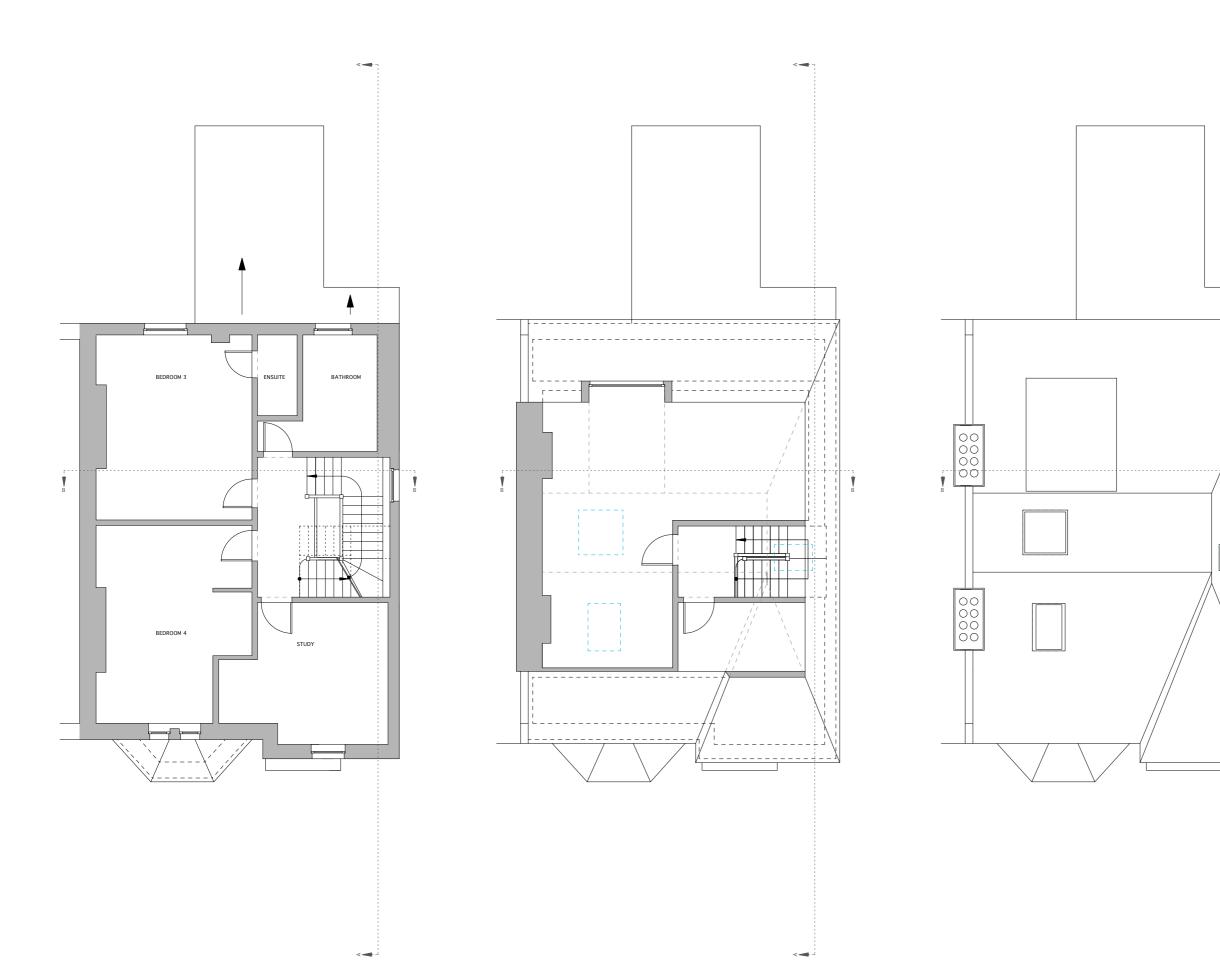

## 8 NASSINGTON RD NW3 2UD

### **EXISTING PLANS**

BRICK BOND TO MATCH THE EXISTING BRICKWORK (LONDON STOCK BRICKS) RAIN WATER GOODS TO MATCH THE EXISTING

0 2 4 6 8

QPAD UNIT 17 THE TAY BUILDING 2A WRENTHAM AVENUE NW10 3HA PHONE 02089600182 CONTACT NATHAN LEEKS

Project: 8 Nassington Rd NW3 2UD Drawing Title: REAR EXTENSION LOFT CONVERSION HOUSE REFURBISH Drawing No.: EFL 01 Scale: 1:100 @ A3 Date: 20-11-2016 Drawn by: ML

DO NOT SCALE DIMENSIONS FROM THIS DRAWING. ALL DIMENSIONS TO BE CHECKED ON SITE & ANY DISCREPANCY REPORTED IMMEDIATELY TO THE ARCHITECT.