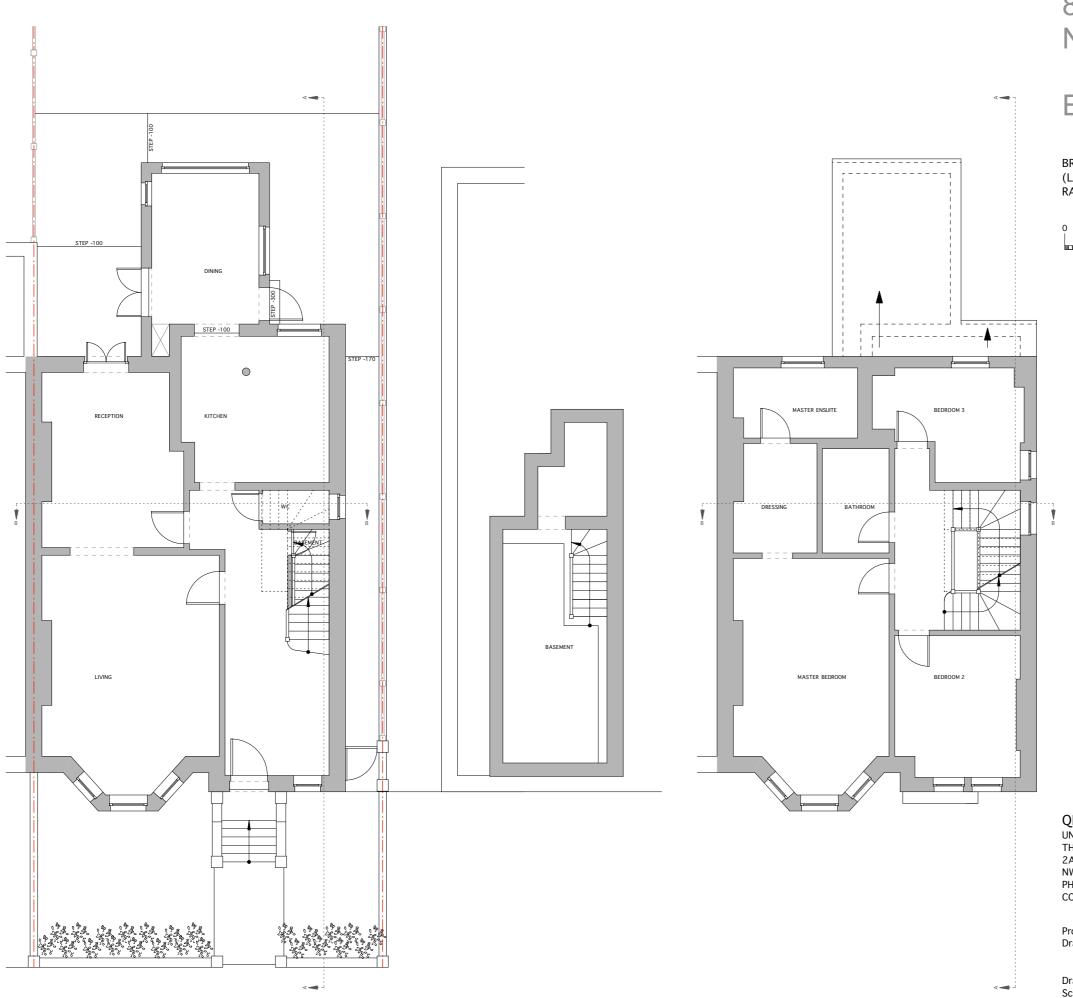

QPAD UNIT 17 THE TAY BUILDING 2A WRENTHAM AVENUE NW10 3HA PHONE 02089600182 CONTACT NATHAN LEEKS Project: 8 Nassington Rd NW3 2UD Drawing Title: REAR EXTENSION LOFT CONVERSION HOUSE REFURBISH Drawing No.: EFL 01 Scale: 1:100 @ A3 Date: 20-11-2016 Drawn by: ML DO NOT SCALE DIMENSIONS FROM THIS DRAWING. ALL DIMENSIONS TO BE CHECKED ON SITE & ANY DISCREPANCY REPORTED IMMEDIATELY TO THE ARCHITECT.

### 8 NASSINGTON RD NW3 2UD

# **EXISTING PLANS**

BRICK BOND TO MATCH THE EXISTING BRICKWORK (LONDON STOCK BRICKS) RAIN WATER GOODS TO MATCH THE EXISTING

# 8 NASSINGTON RD NW3 2UD

4

6

2

0

QPAD UNIT 17 THE TAY BUILDING 2A WRENTHAM AVENUE NW10 3HA PHONE 02089600182 CONTACT NATHAN LEEKS Project: 8 Nassington Rd NW3 2UD Drawing Title: REAR EXTENSION LOFT CONVERSION HOUSE REFURBISH Drawing No.: EFL 01 Scale: 1:100 @ A3 Date: 20-11-2016 Drawn by: ML

DO NOT SCALE DIMENSIONS FROM THIS DRAWING. ALL DIMENSIONS TO BE CHECKED ON SITE & ANY DISCREPANCY REPORTED IMMEDIATELY TO THE ARCHITECT.