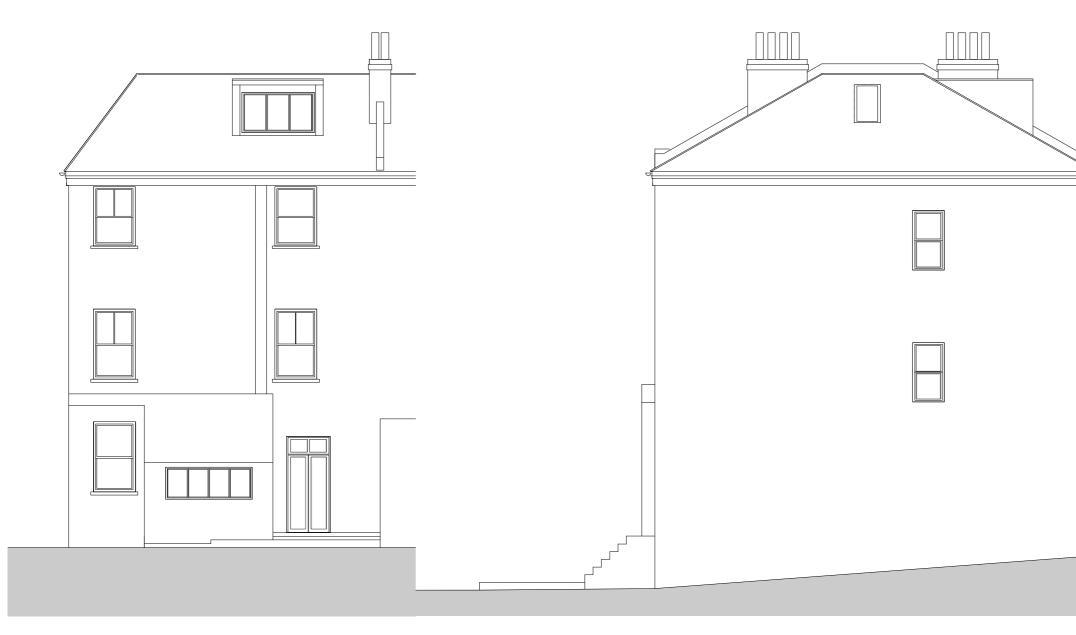

## 8 NASSINGTON RD NW3 2UD

### **EXISTING PLANS**

BRICK BOND TO MATCH THE EXISTING BRICKWORK (LONDON STOCK BRICKS) RAIN WATER GOODS TO MATCH THE EXISTING

0 2 4 6 8

QPAD UNIT 17 THE TAY BUILDING 2A WRENTHAM AVENUE NW10 3HA PHONE 02089600182 CONTACT NATHAN LEEKS

Project: 8 Nassington Rd NW3 2UD Drawing Title: REAR EXTENSION LOFT CONVERSION HOUSE REFURBISH Drawing No.: EFL 01 Scale: 1:100 @ A3 Date: 20-11-2016 Drawn by: ML

DO NOT SCALE DIMENSIONS FROM THIS DRAWING. ALL DIMENSIONS TO BE CHECKED ON SITE & ANY DISCREPANCY REPORTED IMMEDIATELY TO THE ARCHITECT.