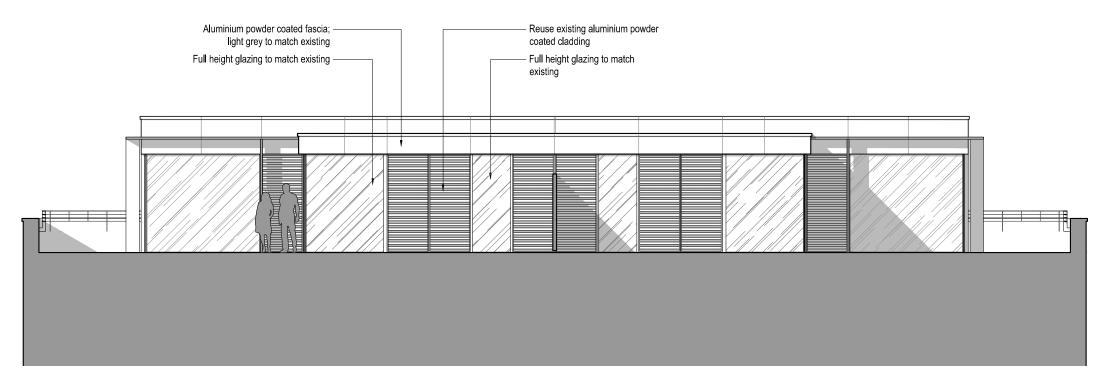

Existing South East Elevation A Scale 1:100 @ A3

Proposed South East Elevation A Scale 1:100 @ A3

| General Notes:  THIS DRAWING HAS BEEN PREPARED BY DS DESIGN SOLUTIONS AND THE DATA CONTAINED HEREIN MAY BE USED OR REPRODUCED ONLY WITH DS DESIGN SOLUTIONS' APPROVAL. | Rev. Description | Date | Signed | Checked | Scale Date Drawn by Checked by 1:100 @ A3 14.09.2016 AL DS         |                        | 561 Finchley | y Road                 |
|------------------------------------------------------------------------------------------------------------------------------------------------------------------------|------------------|------|--------|---------|--------------------------------------------------------------------|------------------------|--------------|------------------------|
|                                                                                                                                                                        |                  |      |        |         | Drawing Title  Existing & Proposed Elevations South East Elevation | design solutions       |              | 7433 3939<br>7794 4279 |
|                                                                                                                                                                        |                  |      |        |         | Flat 30, Caulfield House<br>Penrose Gardens, London NW3 7BF        | Project no.<br>16/0319 | Drawing no.  | Revision 01            |