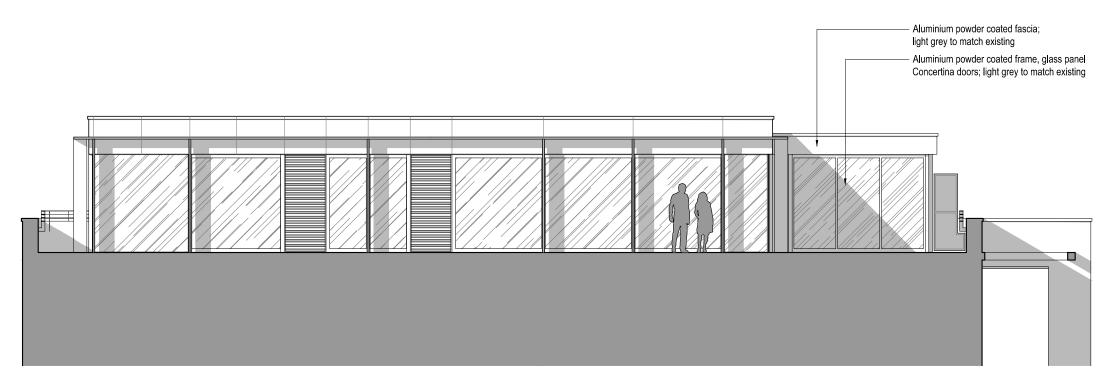

Existing North East Elevation B Scale 1:100 @ A3

Proposed North East Elevation B Scale 1:100 @ A3

| PLANNING                                                                              | Rev. | Description | Date | Signed Checked | Scale                     | Date Drawn by Checked by                   |             |           |
|---------------------------------------------------------------------------------------|------|-------------|------|----------------|---------------------------|--------------------------------------------|-------------|-----------|
| PLANNING                                                                              |      |             |      |                | 1:100 @ A3  Drawing Title | 14.09.2016 AL DS                           |             | 19        |
| General Notes: THIS DRAWING HAS BEEN PREPARED BY DS DESIGN                            |      |             |      |                |                           | ng & Proposed Elevations<br>East Elevation | design      | solutions |
| SOLUTIONS AND THE DATA CONTAINED HEREIN MAY BE USED OR REPRODUCED ONLY WITH DS DESIGN |      |             |      |                | Project Flat 30           | ), Caulfield House                         | Project no. | _         |
| SOLUTIONS' APPROVAL.                                                                  |      |             |      |                |                           | se Gardens, London NW3 7BF                 | 16/031      | 9         |