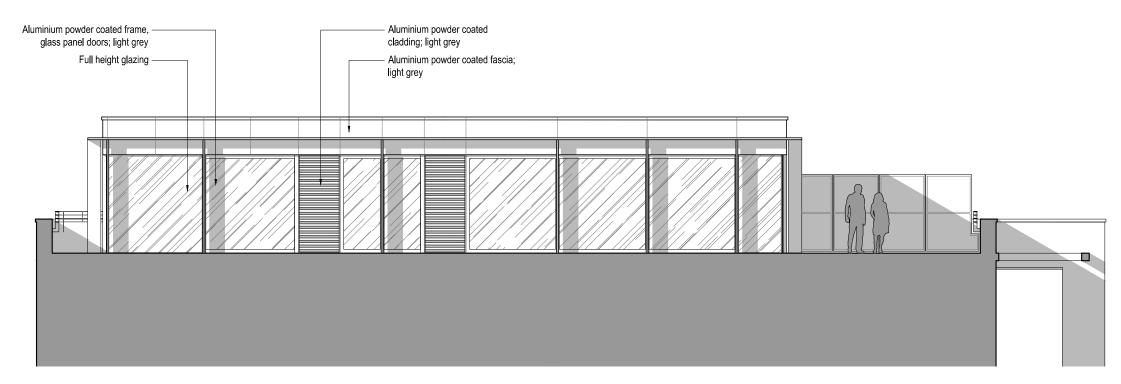

Existing South East Elevation A Scale 1:100 @ A3

Proposed South East Elevation A Scale 1:100 @ A3

| General Notes:  THIS DRAWING HAS BEEN PREPARED BY DS DESIGN SOLUTIONS AND THE DATA CONTAINED HEREIN MAY BE USED OR REPRODUCED ONLY WITH DS DESIGN SOLUTIONS' APPROVAL. | Rev. Description | Date | Signed | Checked | Scale Date Drawn by Checked by 1:100 @ A3 14.09.2016 AL DS         |                        | 561 Finchley | y Road                 |
|------------------------------------------------------------------------------------------------------------------------------------------------------------------------|------------------|------|--------|---------|--------------------------------------------------------------------|------------------------|--------------|------------------------|
|                                                                                                                                                                        |                  |      |        |         | Drawing Title  Existing & Proposed Elevations South East Elevation | design solutions       |              | 7433 3939<br>7794 4279 |
|                                                                                                                                                                        |                  |      |        |         | Flat 30, Caulfield House<br>Penrose Gardens, London NW3 7BF        | Project no.<br>16/0319 | Drawing no.  | Revision 01            |