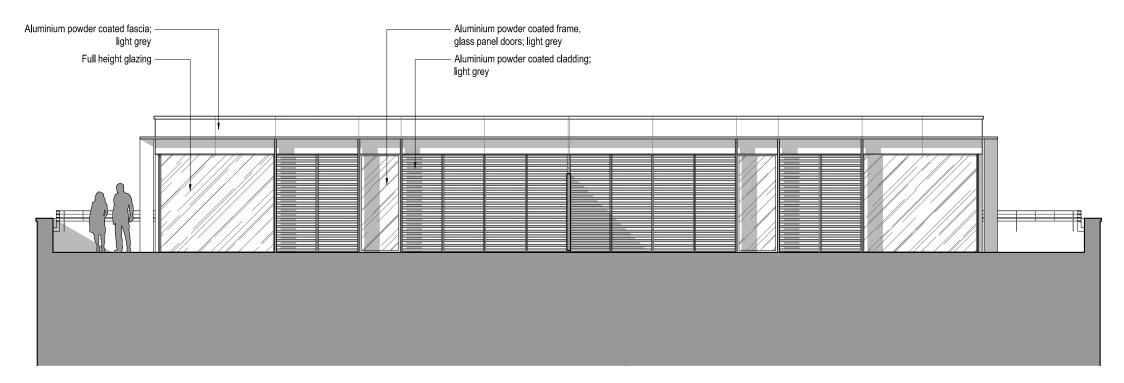

Existing South East Elevation A Scale 1:100 @ A3

Proposed South East Elevation A Scale 1:100 @ A3

| General Notes:  THIS DRAWING HAS BEEN PREPARED BY DS DESIGN SOLUTIONS AND THE DATA CONTAINED HEREIN MAY BE USED OR REPRODUCED ONLY WITH DS DESIGN SOLUTIONS' APPROVAL. | Rev. Description | Date | Signed | Checked | Scale Date Drawn by Checked by 1:100 @ A3 14.09.2016 AL DS         |                        | 561 Finchley | y Road                 |
|------------------------------------------------------------------------------------------------------------------------------------------------------------------------|------------------|------|--------|---------|--------------------------------------------------------------------|------------------------|--------------|------------------------|
|                                                                                                                                                                        |                  |      |        |         | Drawing Title  Existing & Proposed Elevations South East Elevation | design solutions       |              | 7433 3939<br>7794 4279 |
|                                                                                                                                                                        |                  |      |        |         | Flat 30, Caulfield House<br>Penrose Gardens, London NW3 7BF        | Project no.<br>16/0319 | Drawing no.  | Revision 01            |