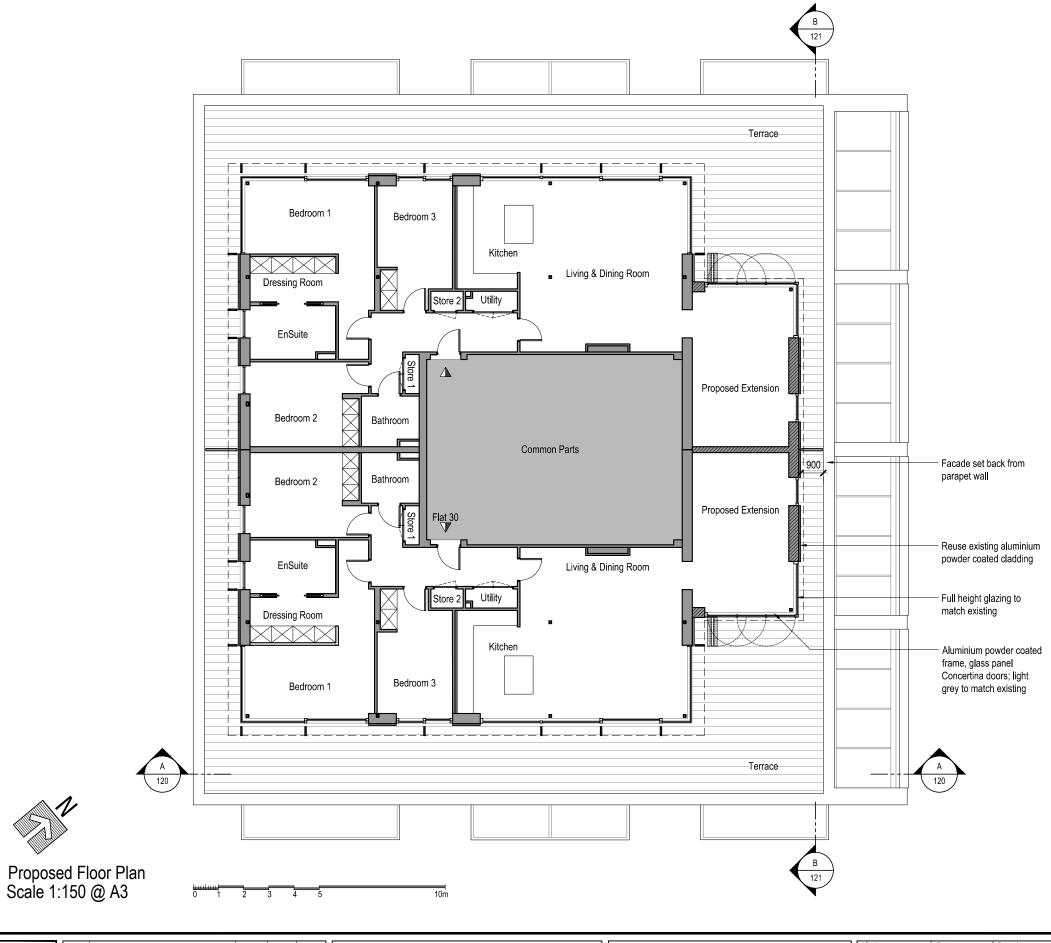

| <u> </u>                                                   | Rev. Description | Date | Signed Checked | Scale                     | Date           | Drawn by | Checked by |                  | _ |
|------------------------------------------------------------|------------------|------|----------------|---------------------------|----------------|----------|------------|------------------|---|
| IING                                                       |                  |      |                | 1:150 @ A3  Drawing Title | 14.09.2016     | AL       | DS         | 20               |   |
|                                                            |                  |      |                | Propos                    | ed Floor Plar  | n        |            |                  |   |
| BEEN PREPARED BY DS DESIGN BE DATA CONTAINED HEREIN MAY BE |                  |      |                |                           |                |          |            | design solutions |   |
| DDUCED ONLY WITH DS DESIGN                                 |                  |      |                | Project Flat 30           | , Caulfield Ho | ouse     |            | Project no.      |   |
| PROVAL.                                                    |                  |      |                |                           | e Gardens, L   |          | 7BF        | 16/0319          |   |