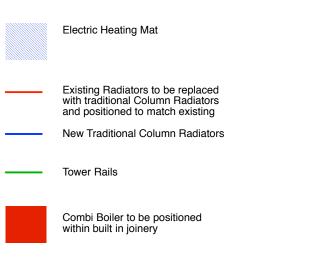

KEY LEGEND

Extractor Fan position

Balustrade to roof \_\_ terrace UTILITY EE₽∰. Rear extension Existing -retained and rooflight re-configured  $\cap )$ F١ F)) New door Recirculating Þ opening rad KITCHEN Existing window retained Extract fan to terminate at side Existing windows retained elevation R 0 4 Extract fan WC rad ductwork to run between joists DINING Existing stairs to Basement FLAT 1  $\overline{\oplus}$ i l Existing stairs \_to first floor .  $\oplus$ Existing sealed doorway to remain Existing sealed doorway to remain Ì  $(\oplus)$ Existing archway to be retained COMMON HALLWAY RECEPTION New grating to be fitted to . . . . . . fireplace . . .  $(\oplus)$ A  $\bigotimes$  $\Phi$  $\oplus$ rad rad Existing windows retained Stairs to basement courtyard