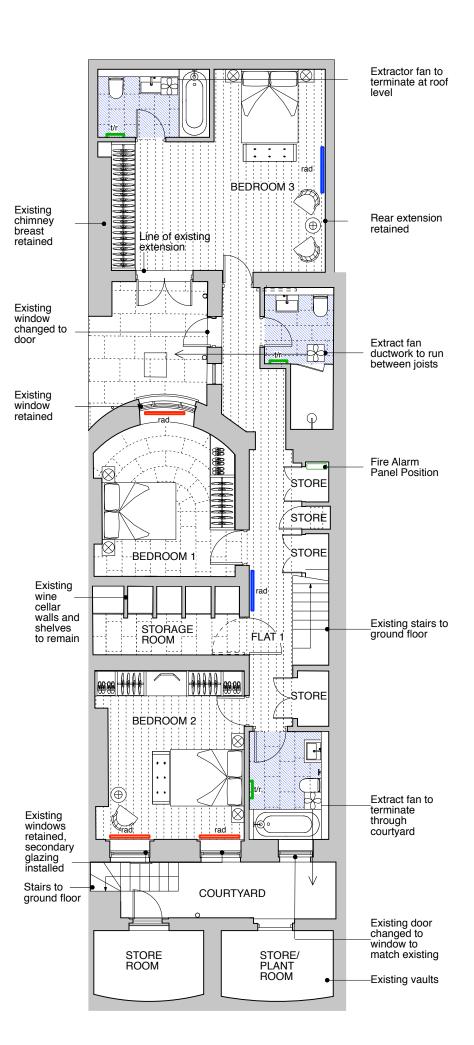

## KEY LEGEND

 $\langle \rangle$ 

Extractor Fan position

**BASEMENT PLAN** 

|                | P1<br>20.12.16 - Planr                                                                                                                            | ning Issue         |
|----------------|---------------------------------------------------------------------------------------------------------------------------------------------------|--------------------|
|                | CLIENT<br>THE BEDFORD<br>ESTATES<br>JOB TITLE<br>27 MONTAQUE STREET<br>LONDON<br>WC1B 5BH<br>DRAWING TITLE<br>PROPOSED SERVICES<br>BASEMENT PLANS |                    |
|                |                                                                                                                                                   |                    |
|                |                                                                                                                                                   |                    |
|                | SCALE<br>1:100@A3                                                                                                                                 | DATE<br>12.16      |
|                | FT ARCHITECTS LTD<br>Hamilton House<br>Mabledon Place<br>Bloomsbury<br>WC1H 9BB<br>020 7953 0388<br>www.ftarchitects.co.uk                        |                    |
|                |                                                                                                                                                   |                    |
|                |                                                                                                                                                   |                    |
| LE<br>etres) 5 | DRAWING No.<br>319_30_01                                                                                                                          | REVISION <b>P1</b> |
|                |                                                                                                                                                   |                    |