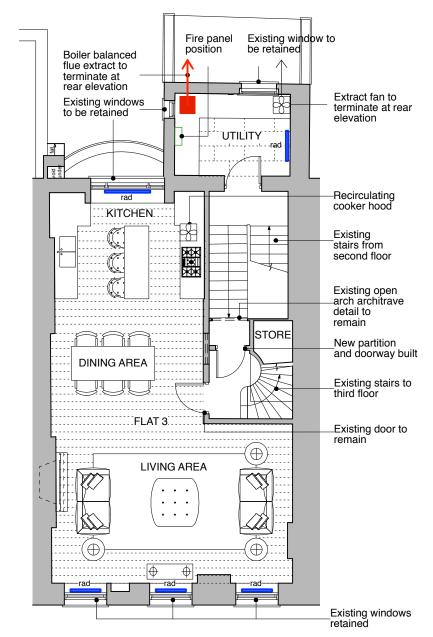

## **KEY LEGEND**

Electric Heating Mat

Existing Radiators to be replaced with traditional Column Radiators

and positioned to match existing

New Traditional Column Radiators

Tower Rails

Combi Boiler to be positioned within built in joinery

Extractor Fan position

SECOND FLOOR PLAN

GENERAL NOTES:

DO NOT SCALE FROM THIS DRAWING.

ALL DIMENSIONS MUST BE CHECKED ON SITE AND ANY DISCREPANCIES VERIFIED WITH THE ARCHITECT.

P1 20.12.16 - Planning Issue

## THE BEDFORD ESTATES

JOB TITLE

27 MONTAGUE STREET LONDON WC1B 5BH

DRAWING TITLE

PROPOSED SERVICES SECOND FLOOR PLAN

1:100@A3

DATE **12.16** 