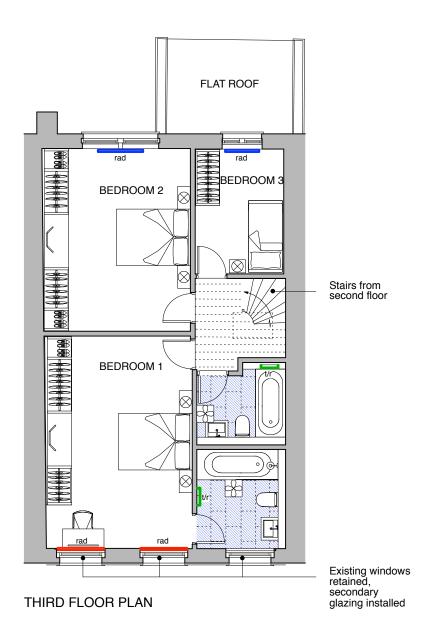

## KEY LEGEND

Combi Boiler position

Extractor Fan position

NOTE

|       |   | THE BEDFORD<br>ESTATES                                     |                      |
|-------|---|------------------------------------------------------------|----------------------|
|       |   | JOB TITLE<br>27 MONTAG<br>LONDON<br>WC1B 5BH               | UE STREET            |
|       |   | DRAWING TITLE                                              |                      |
|       |   | PROPOSED SERVICES<br>THIRD FLOOR PLAN                      |                      |
|       |   | SCALE<br>1:100@A3                                          | DATE<br><b>12.16</b> |
|       |   | FT ARCHITECTS LTD                                          |                      |
|       |   | Hamilton House<br>Mabledon Place<br>Bloomsbury<br>WC1H 9BB |                      |
|       |   | 020 7953 0388                                              |                      |
|       |   | www.ftarchitects.co.uk                                     |                      |
|       | 5 | DRAWING No.                                                | REVISION             |
| ,<br> |   | 319_30_05                                                  | P1                   |
|       |   |                                                            |                      |

Extractor fans at third floor level for 23 and 24 Montague to terminate at roof level.

P1 20.12.16 - Planning Issue

CLIENT

GENERAL NOTES:

DO NOT SCALE FROM THIS DRAWING.

ALL DIMENSIONS MUST BE CHECKED ON SITE AND ANY DISCREPANCIES VERIFIED WITH THE ARCHITECT.