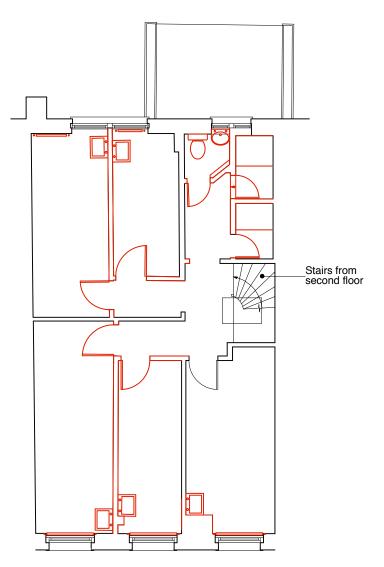

SECOND FLOOR PLAN THIRD FLOOR PLAN

GENERAL NOTES:

DO NOT SCALE FROM THIS DRAWING.

ALL DIMENSIONS MUST BE CHECKED ON SITE AND ANY DISCREPANCIES VERIFIED WITH THE ARCHITECT.

20.12.16 - Planning Issue

CLIENT

## FT ARCHITECTS LTD

Hamilton House Mabledon Place Bloomsbury WC1H 9BB

020 7953 0388

www.ftarchitects.co.uk

DRAWING No. 319\_00\_02 REVISION **P1** 

SCALE

PROPOSED STRIP OUT KEY:

Maintain to all areas:

SERVICES:

0 (metres) N

Items to be demolished/stripped out

BUILDING TO REMAIN WIND AND WATERTIGHT:

Rainwater pipes External glazing and doors unless otherwise noted

Services to be capped off and electrics disconnected + stripped out throughout

Timber framed stud partitions to be taken down where indicated; allow for temporary props to Structural Engineer's details

REMOVAL OF INTERNAL PARTITIONS: