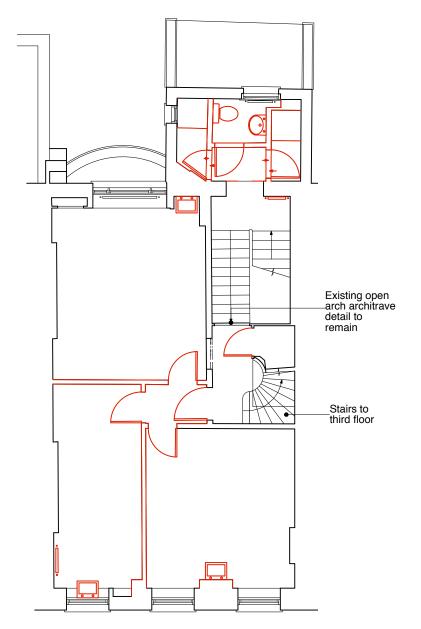

SECOND FLOOR PLAN THIRD FLOOR PLAN

GENERAL NOTES:

DO NOT SCALE FROM THIS DRAWING.

ALL DIMENSIONS MUST BE CHECKED ON SITE AND ANY DISCREPANCIES VERIFIED WITH THE ARCHITECT.

20.12.16 - Planning Issue

CLIENT

## FT ARCHITECTS LTD

Hamilton House Mabledon Place Bloomsbury WC1H 9BB

020 7953 0388

www.ftarchitects.co.uk

DRAWING No. 319\_00\_02 REVISION **P1** 

SCALE

PROPOSED STRIP OUT KEY:

Maintain to all areas:

SERVICES:

0 (metres) N

Items to be demolished/stripped out

BUILDING TO REMAIN WIND AND WATERTIGHT:

Rainwater pipes External glazing and doors unless otherwise noted

Services to be capped off and electrics disconnected + stripped out throughout

Timber framed stud partitions to be taken down where indicated; allow for temporary props to Structural Engineer's details

REMOVAL OF INTERNAL PARTITIONS: