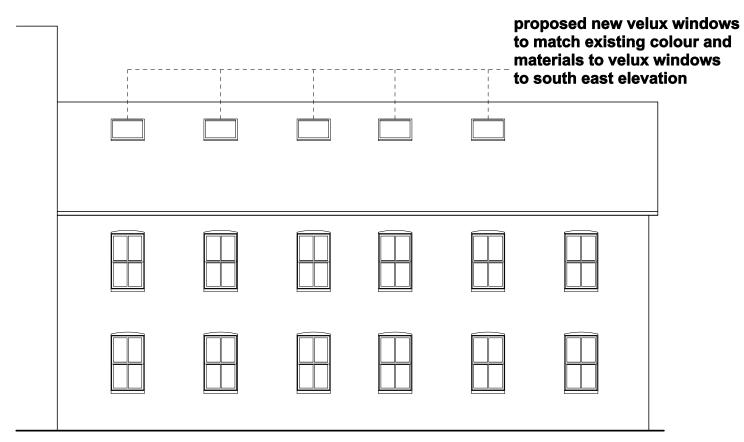

**Existing North West Elevation 1:100** 

**Proposed North West Elevation 1:100** 

| 1 1      |                  |  |
|----------|------------------|--|
|          |                  |  |
|          |                  |  |
| Rev Date | -<br>Description |  |
|          |                  |  |

22-24 Kingford Stre London, NW5 4 T 020 3411 46 M 07931 7838

E info@francisarchitects.co.

W www.francisarchitets.co.

Project

26 Kilburn Place, London, NW6 4QD

Date 23.04.12 Scale 1:100 at A3

wwing Title
Proposed North West Elevation