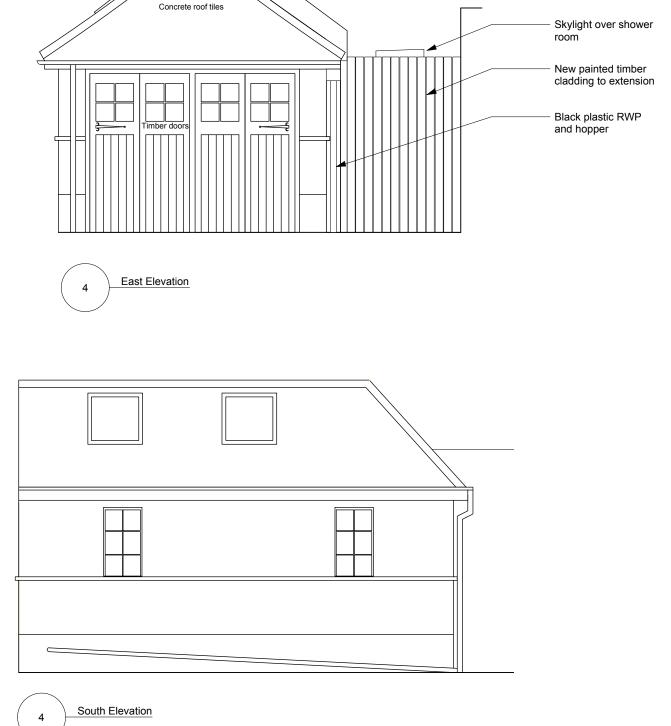

## **URSULA TUCKER ARCHITECTS**

107 GILLESPIE ROAD, LONDON, N5 1LR T: 07980 014 721 E: URSULA@URSULATUCKERARCHITECTS.COM

Flat roof to be clad in grey single ply membrane. Wall to be built in red brick to match

existing where exposed

Line of neighbouring garage and boundary wall

Skylight

boarding

Elevation to be clad in painted timber vertical

Notes:
All dimensions in milimetres.
In event of discrecpancy contact architect for clarification prior to proceeding.