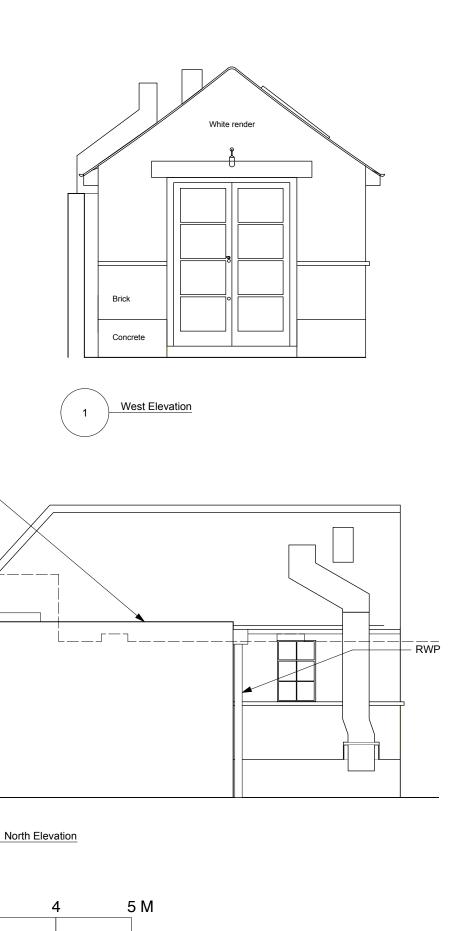

## **URSULA TUCKER ARCHITECTS**

107 GILLESPIE ROAD, LONDON, N5 1LR T: 07980 014 721 E: URSULA@URSULATUCKERARCHITECTS.COM

Flat roof to be clad in grey single ply membrane. Wall to be built in red brick to match

existing where exposed

Line of neighbouring garage and boundary wall

Skylight

boarding

Elevation to be clad in painted timber vertical

Notes:
All dimensions in milimetres.
In event of discrecpancy contact architect for clarification prior to proceeding.