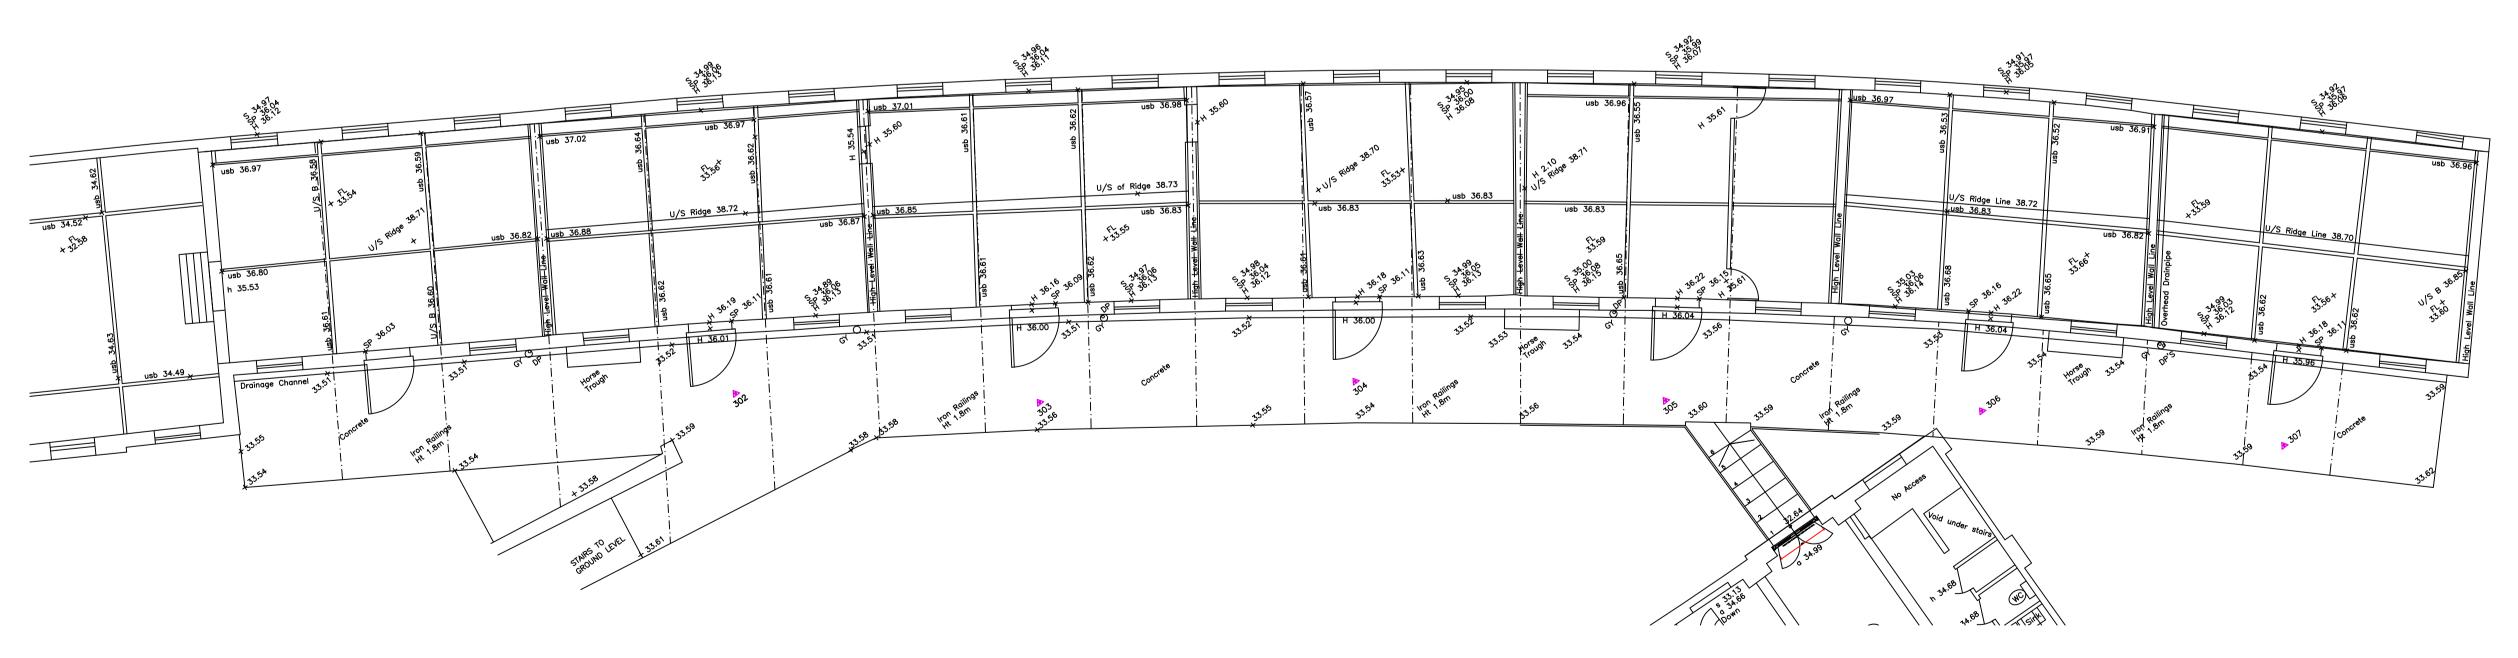

South Elevation (Chalk Farm Stables)
Scale 1:100

Existing Walkway plan Scale 1:100

Please note that information used to produce these drawings is based on measured survey supplied by others; Heritage Architecture can not be held responsible for any inaccuracies that may exist. Please do not scale drawings.All dimensions should be verified on site.