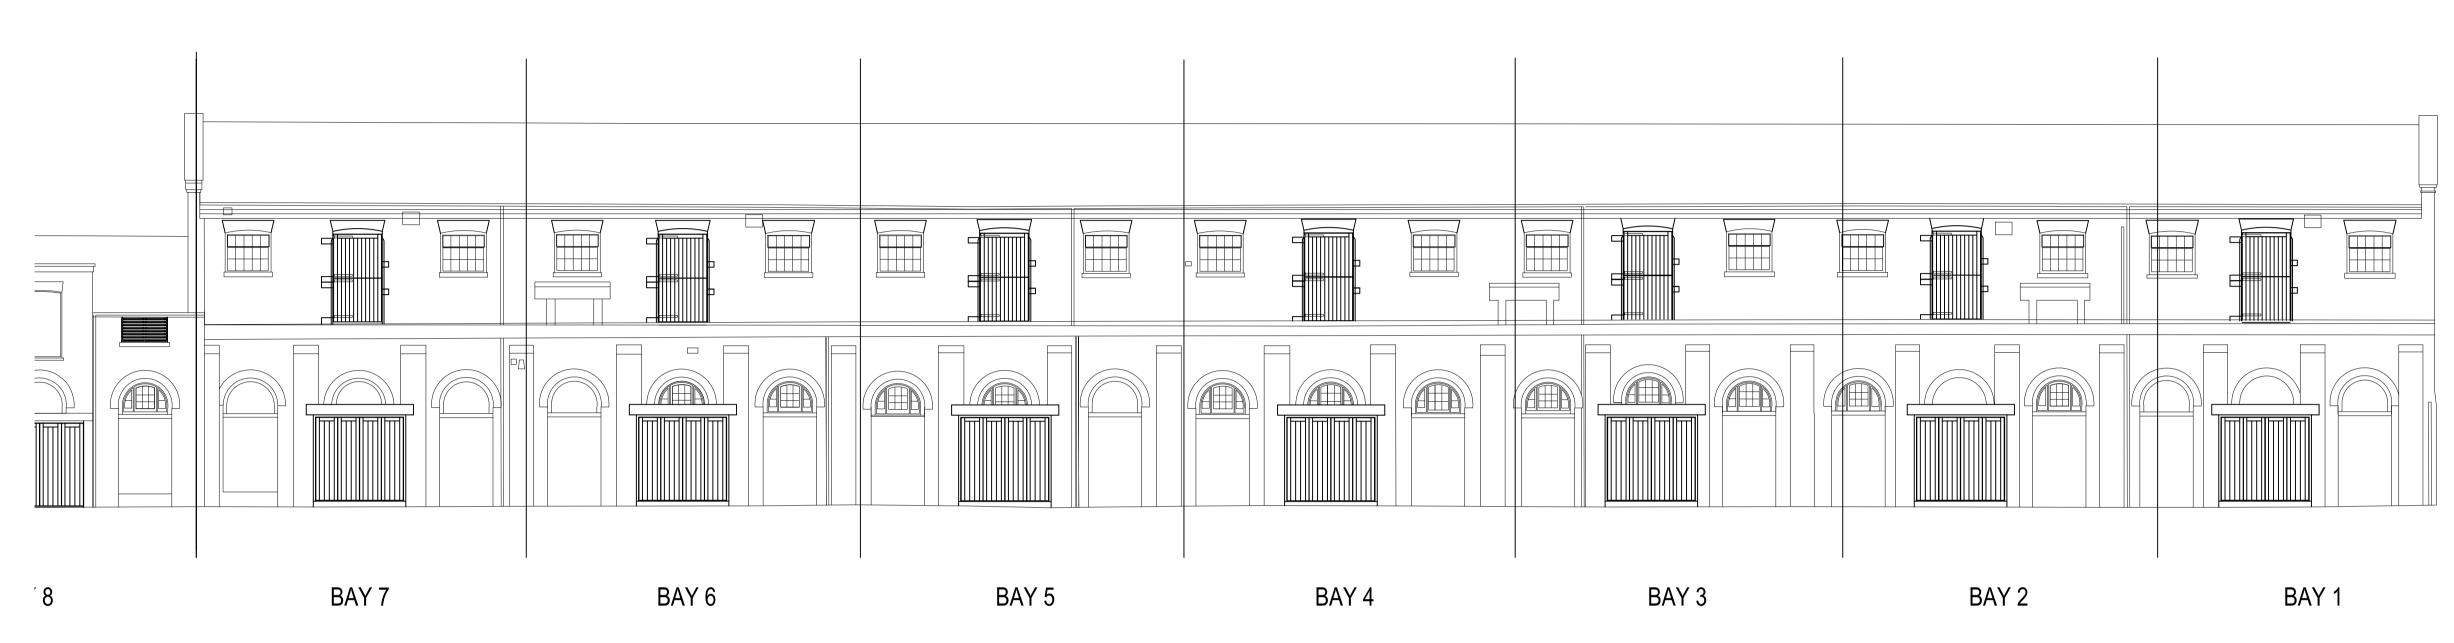

South Elevation (Chalk Farm Stables)
Scale 1:100

Existing Walkway plan Scale 1:100

Please note that information used to produce these drawings is based on measured survey supplied by others; Heritage Architecture can not be held responsible for any inaccuracies that may exist. Please do not scale drawings.All dimensions should be verified on site.