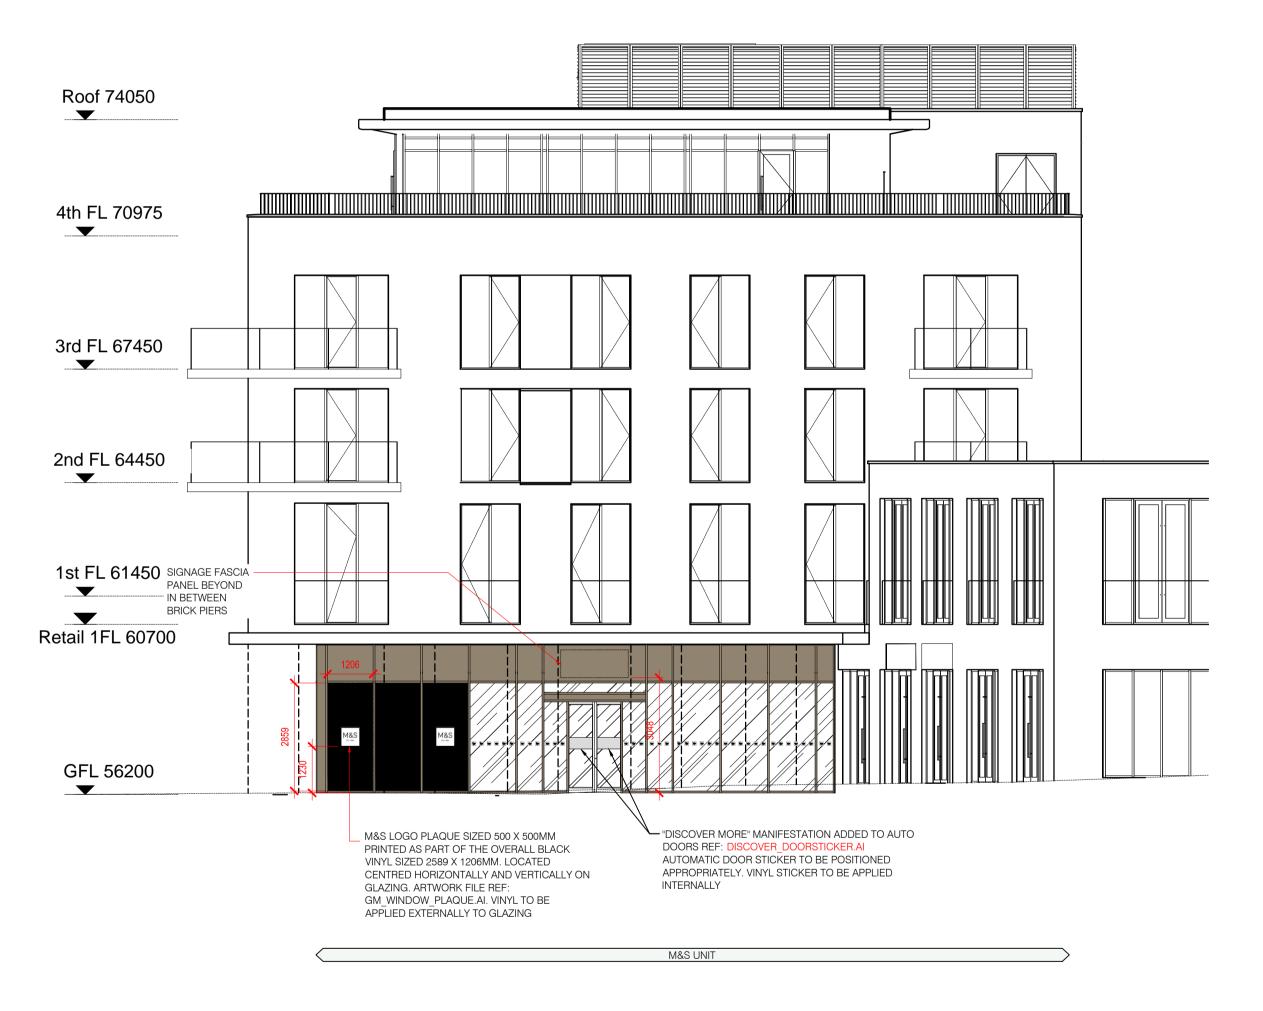

PROPOSED EAST ELEVATION (WITHOUT BRICKWORK)

1:100 SHOPFRONT GLAZING

PROPOSED SOUTH ELEVATION (WITHOUT BRICKWORK)

1:100 SHOPFRONT GLAZING

NOTES

ALL DIMENSIONS TO BE CHECKED ON SITE. COPYRIGHT PROTECTED.

PLANNING