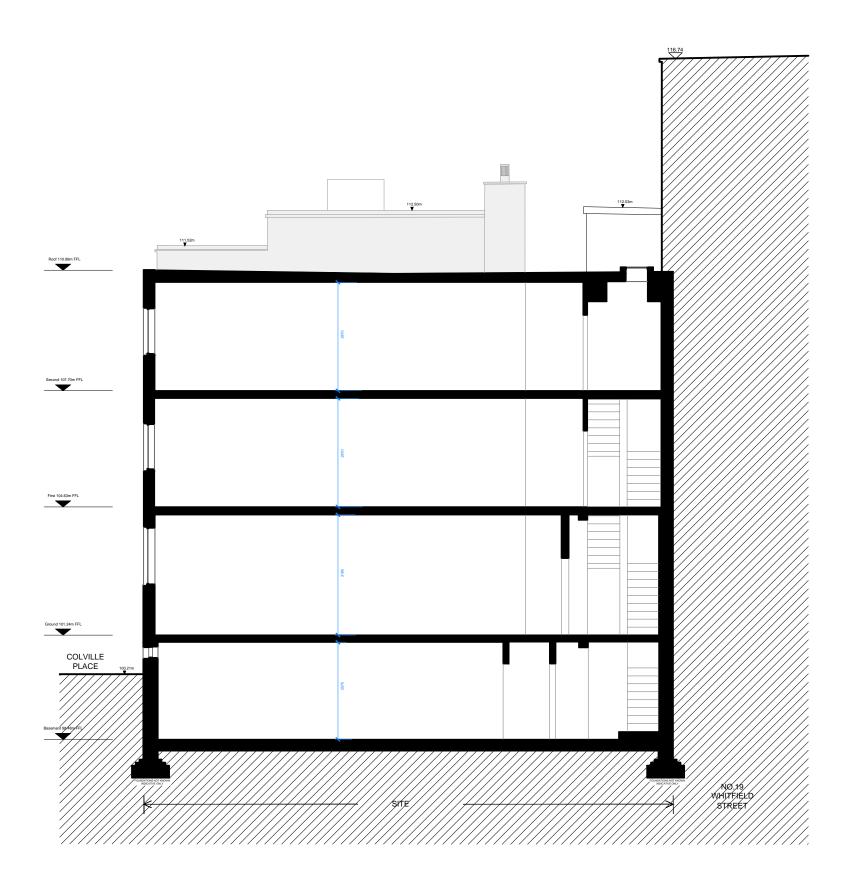

| REVISIONS                    | REVISIONS REV DATE AMENDMENT | KEY PLAN | SCALE BAR (METRES) 1:100@A3 / 1:50@A1 0 1 2 3 4 5                                                                                                                                                                                                                                                                                                                            | stagg architects                      | 3rd FLOOR, 44-46 NEW INN YARD, LONDON EC2A 3EY ben@staggarchitects.co.uk www.staggarchitects.co.uk | DRAWING TITLE EXISTING S |             | A-A                   |                   |
|------------------------------|------------------------------|----------|------------------------------------------------------------------------------------------------------------------------------------------------------------------------------------------------------------------------------------------------------------------------------------------------------------------------------------------------------------------------------|---------------------------------------|----------------------------------------------------------------------------------------------------|--------------------------|-------------|-----------------------|-------------------|
| D 21.12.16 CONTEXT CLARIFIED |                              |          | NOTES AND CLARIFICATIONS  PLEASE READ DRAWING IN ACCORDANCE WITH CROSS-REFERENCED SPECIFICATION / SCOPE OF WORKS.  @STAGG ARCHITECTS LIMITED. NO IMPLIED LICENCE EXISTS.  THIS DRAWING SHOULD NOT BE USED TO CALCULATE AREAS FOR THE PURPOSES OF VALUATION.                                                                                                                  | CLIENT 27 - 29 WHITFIELD PROPERTY LTD | PROJECT 27 - 29 WHITFIELD STREET LONDON W1T 2SE                                                    | DATE 01.02.16            | DRAWN<br>MN | A1 SCALE A<br>1:50 1  | A3 SCALE<br>1:100 |
|                              |                              |          | THIS DRAWING SHOULD NOT BE USED IN CALCULATE AREAS FOR THE PURPUSES OF WILDLIGHTON. SUBJECT TO PLANNING PERMISSION, BUILDING REGULATIONS, STATUTORY UNDERTAKER SEARCHES AND DESIGN DEVELOPMENT. DO NOT SCALE DRAWINGS, DIMENSIONS GOVERN ALL DIMENSIONS TO BE VERIFIED ON SITE BY CONTRACTOR BEFORE PROCEEDING. ARCHITECT SHALL BE NOTHERD IN WRITING OF ANY DISCREPARACIES. |                                       | LONDON WIT 23E                                                                                     | STATUS<br>PLANNING       |             | DRAWING NO. 51517-P-3 |                   |

| REVISIONS  REV DATE AMENDMENT A 01.09.16 PRE-APPLICATION SUBMISSION B 21.09.16 DRAFT PLANNING C 01.11.16 PLANNING | REVISIONS REV DATE AMENDMENT | KEY PLAN | SCALE BAR (METRES)  1:100@A3 / 1:50@A1 0 1 2 3 4 5                                                                                                                                                                                                                                                                                                                                                                                                                                                                                                       | stagg architects               | 3rd FLOOR, 44-46 NEW INN YARD, LONDON EC2A 3EY ben@staggarchitects.co.uk www.staggarchitects.co.uk | DRAWING TITLE EXISTING SECTION B-B                                                                                                                                                                            |
|-------------------------------------------------------------------------------------------------------------------|------------------------------|----------|----------------------------------------------------------------------------------------------------------------------------------------------------------------------------------------------------------------------------------------------------------------------------------------------------------------------------------------------------------------------------------------------------------------------------------------------------------------------------------------------------------------------------------------------------------|--------------------------------|----------------------------------------------------------------------------------------------------|---------------------------------------------------------------------------------------------------------------------------------------------------------------------------------------------------------------|
|                                                                                                                   |                              |          | NOTES AND CLARIFICATIONS  PLEASE READ DRAWING IN ACCORDANCE WITH CROSS-REFERENCED SPECIFICATION / SCOPE OF WORKS.  ©STAGG ARCHITECTS LIMITED. NO IMPLIED LICENCE EXISTS.  THIS DRAWING SHOULD NOT BE USED TO CALCULATE AREAS FOR THE PURPOSES OF VALUATION.  SUBJECT TO PLANNING PERMISSION, BUILDING REGULATIONS, STATUTORY UNDERTAKER SEARCHES AND DESIGN DEVELOPMENT.  DO NOT SCALE DRAWINGS. DIMENSIONS GOVERN. ALL DIMENSIONS TO BE VERIFIED ON SITE BY CONTRACTOR BEFORE PROCEEDING.  ARCHITECT SHALL BE NOTIFIED IN WRITING OF ANY DISCREPANCIES. | 27 - 29 WHITFIELD PROPERTY LTD | PROJECT 27 - 29 WHITFIELD STREET LONDON W1T 2SE                                                    | DATE         DRAWN         A1 SCALE         A3 SCALE           01.02.16         MN         1:50         1:100           STATUS         DRAWING NO         REV           PLANNING         51517-P-31         C |