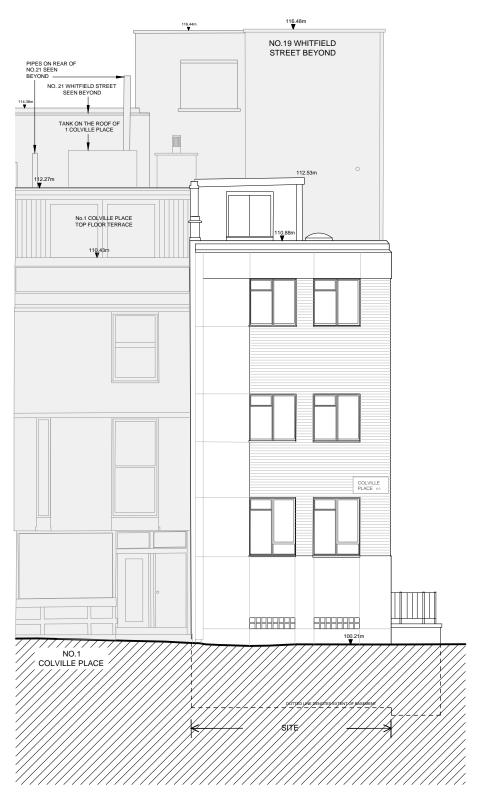

**ELEVATION 2 - COLVILLE PLACE** 

ELEVATION 3 - REAR OF BUILDING

| REVISIONS         AMENDMENT           A 0109.16         PRE-APPLICATION SUBMISSION           B 21.09.16         DRAFT PLANNING           C 01.11.16         PLANNING | REVISIONS<br>REV DATE AMENDMENT | KEY PLAN | SCALE BAR (METRES) 1:100@A3 / 1:50@A1 0 1 2 3 4 5                                                                                                                                                                                                                                                                                                                              | stagg architects                      | 3rd FLOOR, 44-46 NEW INN YARD, LONDON EC2A 3EY ben@staggarchitects.co.uk www.staggarchitects.co.uk | DRAWING TITLE<br>EXISTING E |             | NS 2 AND 3                   |          |
|----------------------------------------------------------------------------------------------------------------------------------------------------------------------|---------------------------------|----------|--------------------------------------------------------------------------------------------------------------------------------------------------------------------------------------------------------------------------------------------------------------------------------------------------------------------------------------------------------------------------------|---------------------------------------|----------------------------------------------------------------------------------------------------|-----------------------------|-------------|------------------------------|----------|
| D 19.12.16 COLVILLE PLACE TERRACE CLARIFIED E 21.12.16 SECTION ADJUSTED TO CUT THROUGH 1 COLVILLE PL.                                                                |                                 |          | NOTES AND CLARIFICATIONS  PLEASE READ DRAWING IN ACCORDANCE WITH CROSS-REFERENCED SPECIFICATION / SCOPE OF WORKS.  @STAGG ARCHITECTS LIMITED. NO IMPLIED LICENCE EXISTS.                                                                                                                                                                                                       | CLIENT 27 - 29 WHITFIELD PROPERTY LTD | PROJECT 27 - 29 WHITFIELD STREET LONDON W1T 2SE                                                    | DATE 01.02.16               | DRAWN<br>MN | A1 SCALE A3 SC<br>1:50 1:100 |          |
|                                                                                                                                                                      |                                 |          | THIS DRAWING SHOULD NOT BE USED TO CALCULATE AREAS FOR THE PURPOSES OF VALUATION.  SUBJECT TO PLANNING FERMISSION, BUILDING REGULATIONS, STATUTORY UNDERTRAKE SEARCHES AND DESIGN DEVELOPMENT.  DO NOT SCALE DRAWINGS. DIMENSIONS GOVERN. ALL DIMENSIONS TO BE VERIFIED ON SITE BY CONTRACTOR BEFORE PROCEEDING.  ARCHITECT SHALL BE NOTIFIED IN WRITING OF ANY DISCREPANCIES. |                                       | LONDON WIT 23E                                                                                     | STATUS<br>PLANNING          |             | DRAWING NO 51517-P-51        | REV<br>E |