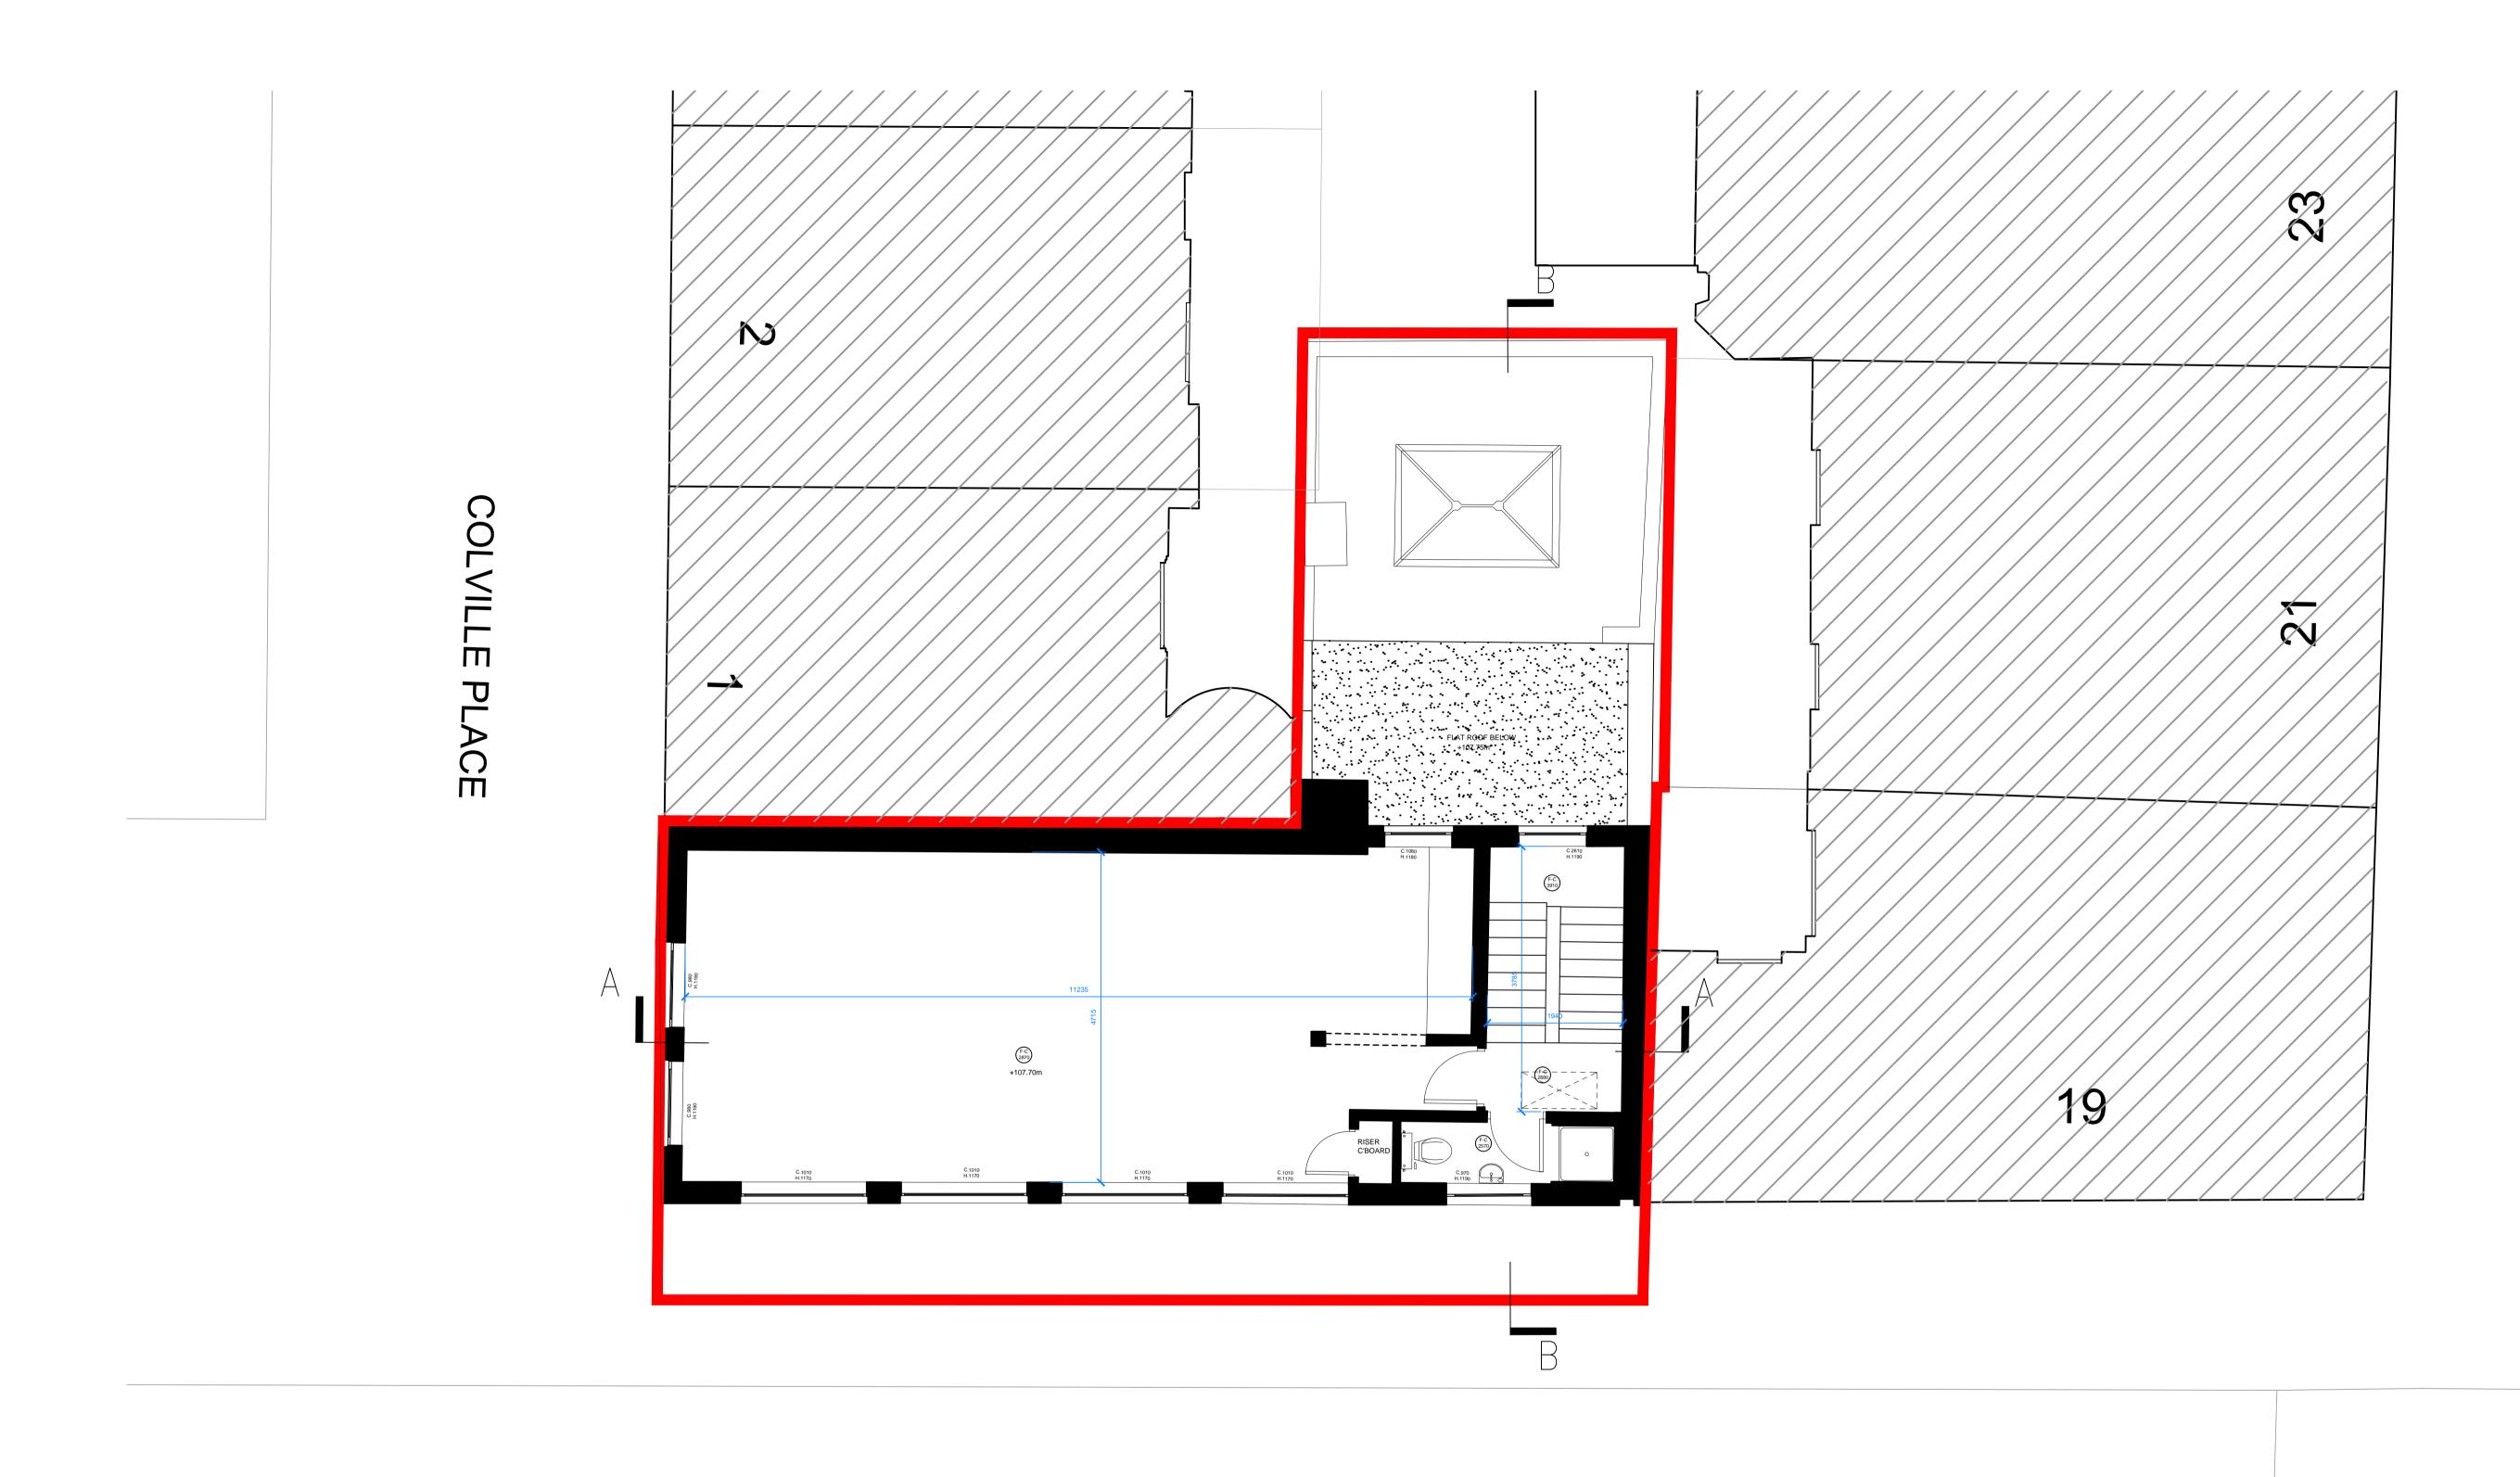

| REVISIONS  A 11.04.16 B 14.07.16 C 25.08.16 D 31.08.16 | PRE-APPLICATION SUBMISSION<br>CUT BACKS TO THIRD AND FOURTH FLOOR<br>SLOPED ROOF ADDED<br>LOBBY TO PLANT ROOM ADDED                            | REVISIONS REV DATE AMENDMENT | KEY PLAN | SCALE BAR (METRES) 1:100@A3 / 1:50@A1 0 1 2 3 4 5                                                                                                                                                                                                                                                                                                                              | stagg architects                      | 3rd FLOOR, 44-46 NEW INN YARD, LONDON EC2A 3EY ben@staggarchitects.co.uk www.staggarchitects.co.uk | DRAWING TITLE PROPOSED | FOURTH      | FLOOR                  |                 |
|--------------------------------------------------------|------------------------------------------------------------------------------------------------------------------------------------------------|------------------------------|----------|--------------------------------------------------------------------------------------------------------------------------------------------------------------------------------------------------------------------------------------------------------------------------------------------------------------------------------------------------------------------------------|---------------------------------------|----------------------------------------------------------------------------------------------------|------------------------|-------------|------------------------|-----------------|
| E 21.09.16<br>F 01.11.16<br>G 24.11.16<br>H 19.12.16   | DRAFT PLANNING DRAFT PLANNING RAILINGS SET BACK TO 0.9m FROM EDGE PLANTER ADDED TO ENABLE SCREENING. RAILINGS SET BACK FROM WHITFIELD ST 600mm |                              |          | NOTES AND CLARIFICATIONS  PLEASE READ DRAWING IN ACCORDANCE WITH CROSS-REFERENCED SPECIFICATION / SCOPE OF WORKS.  @STAGG ARCHITECTS LIMITED. NO IMPLIED LICENCE EXISTS.  THIS DRAWING SHOULD NOT BE UISET DIC OCIL UI ATE AREAS FOR THE PURPOSES OF VALUATION.                                                                                                                | CLIENT 27 - 29 WHITFIELD PROPERTY LTD | PROJECT 27 - 29 WHITFIELD STREET LONDON W1T 2SE                                                    | DATE 24.02.16          | DRAWN<br>MN | A1 SCALE A1<br>1:50 1: | 3 SCALE<br>:100 |
| I 21.12.16                                             | CONTEXT CLARIFIED.                                                                                                                             |                              |          | THIS DRAWING SHOULD NOT BE USED TO CALCULATE AREAS FOR THE PURPOSES OF VALUATION.  SUBJECT TO PLANNING PERMISSION, BUILDING REGULATIONS, STATUTORY UNDETTAKER SEARCHES AND DESIGN DEVELOPMENT.  DO NOT SCALE DRAWINGS. DIMENSIONS GOVERN. ALL DIMENSIONS TO BE VERIFIED ON SITE BY CONTRACTOR BEFORE PROCEEDING.  ARCHITECT SHALL BE NOTIFIED IN WRITING OF ANY DISCREPANCIES. |                                       | LONDON WIT 2SE                                                                                     | STATUS<br>PLANNING     |             | DRAWING NO 51517-P-2   | REV<br>5 I      |