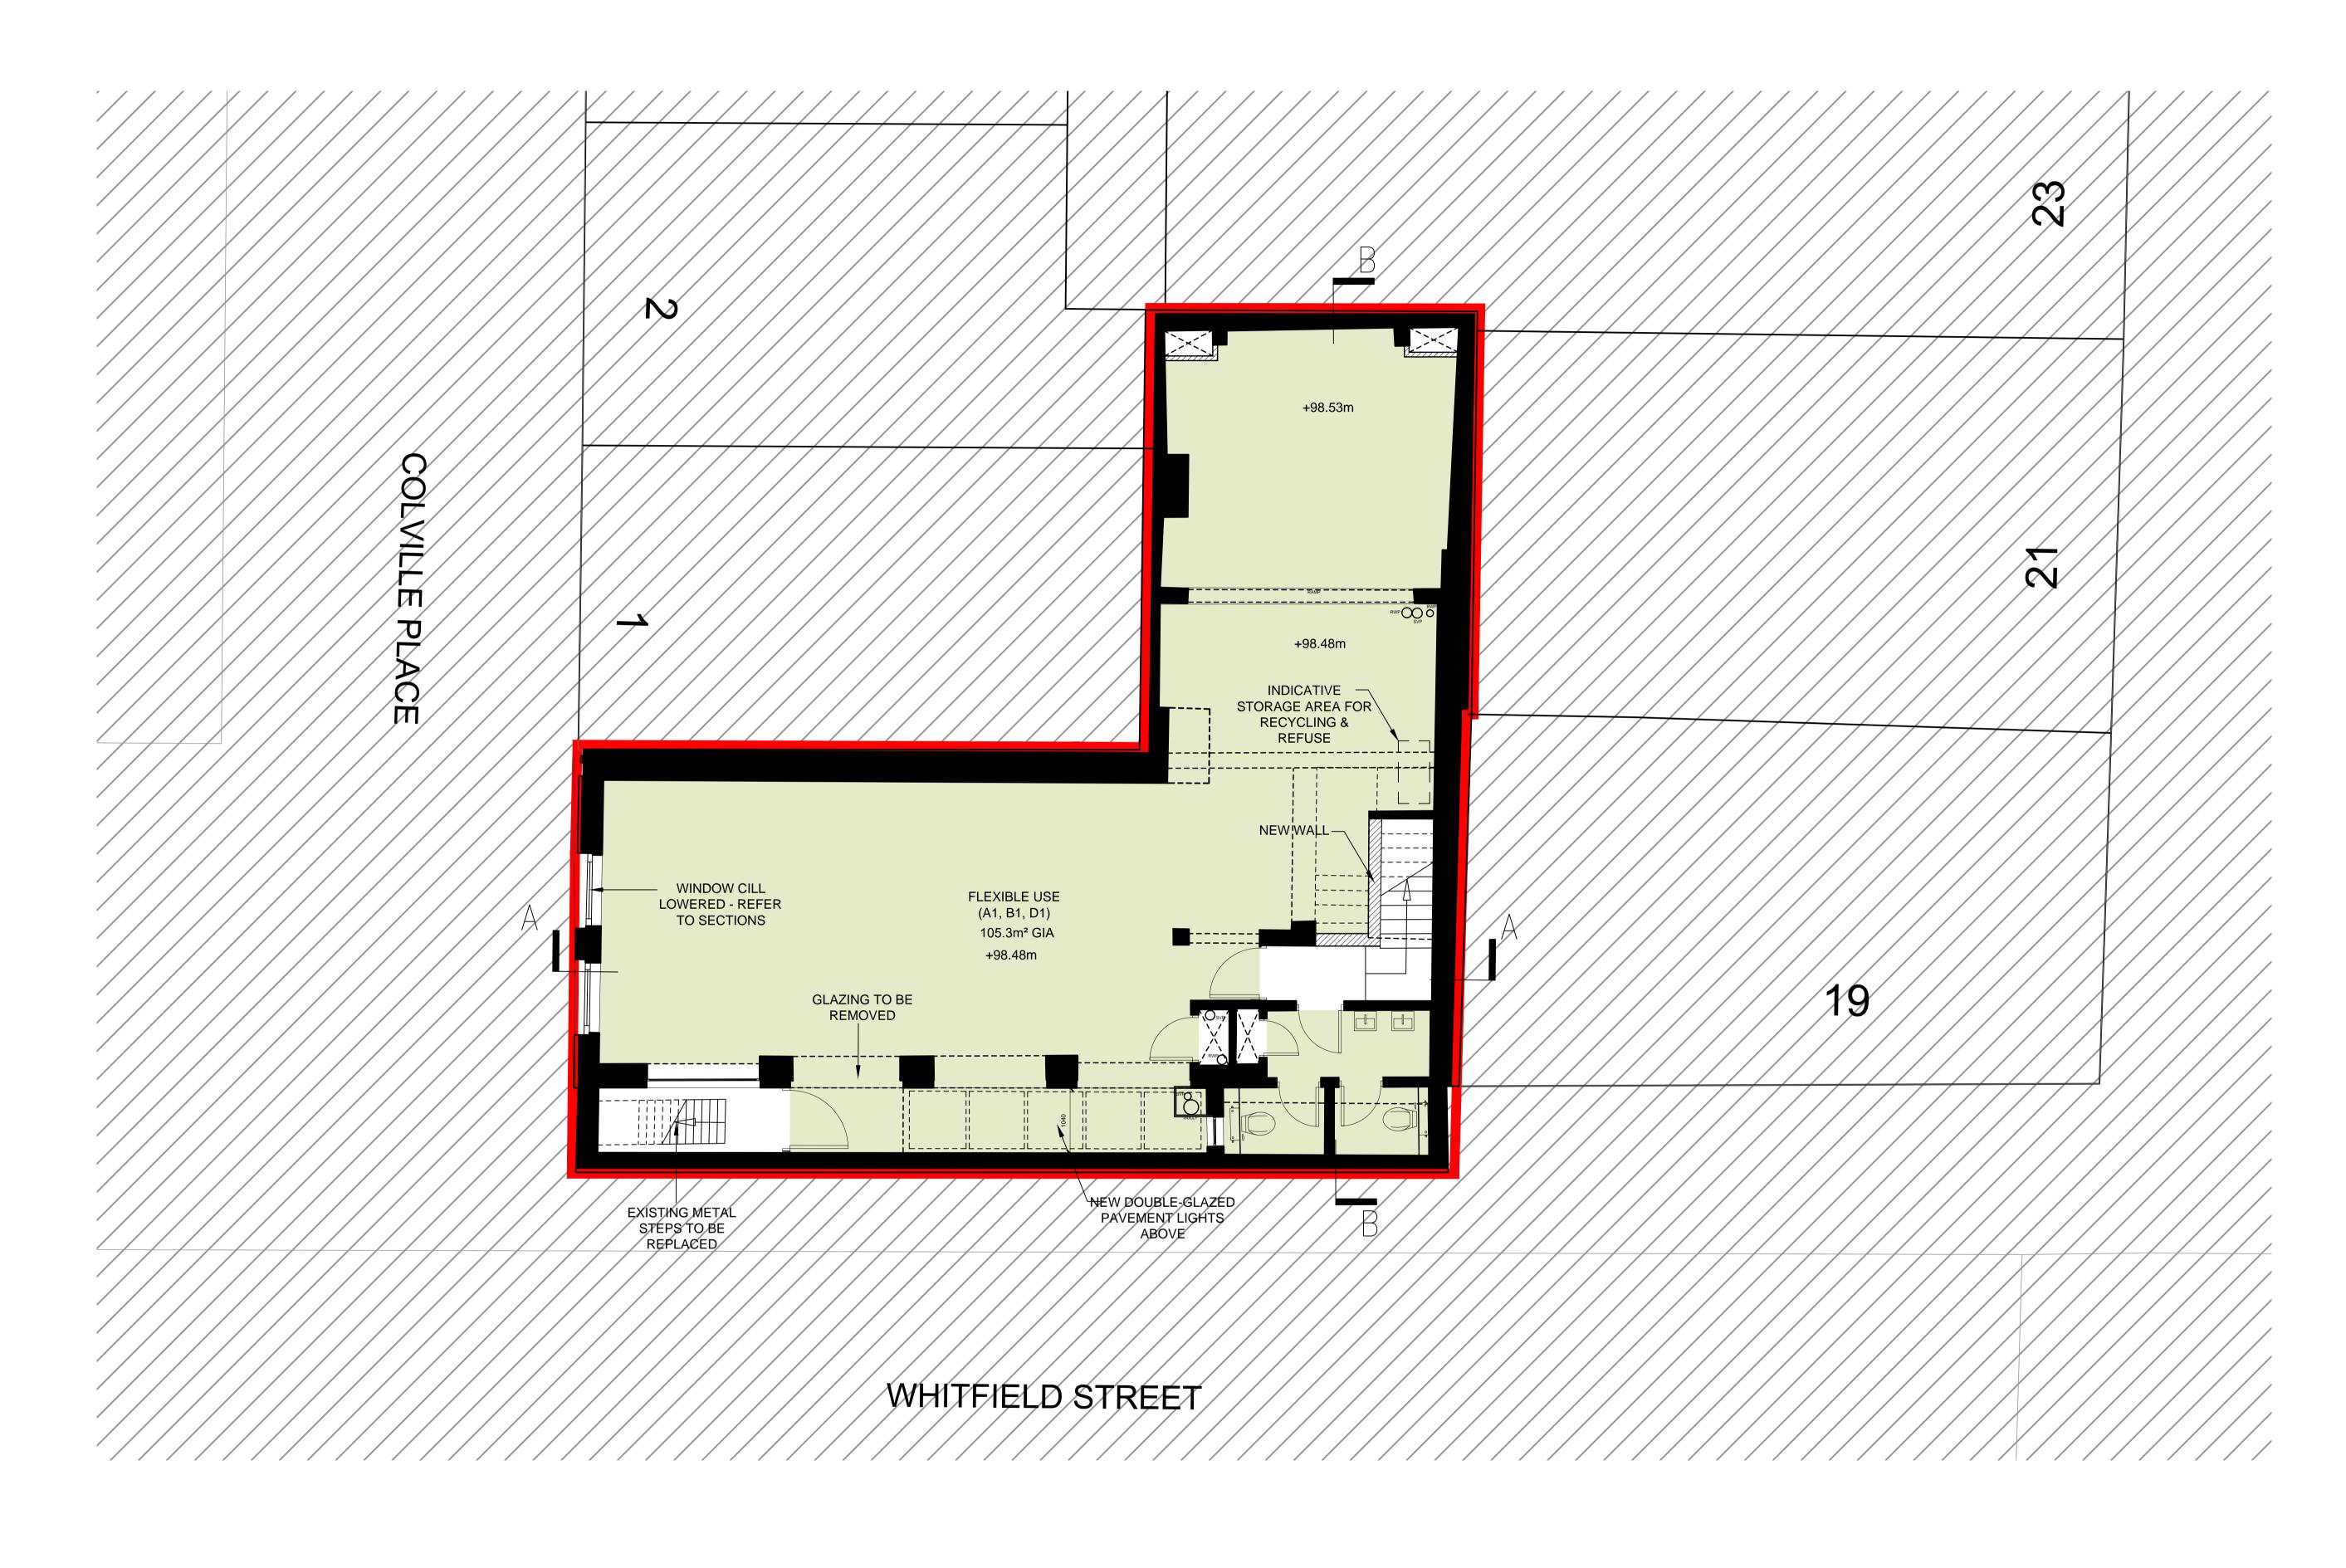

| REVISIONS  REV DATE AMENDMENT A 01.09.16 PRE-APPLICATION SUBMISSION B 21.09.16 DRAFT PLANNING C 01.11.16 PLANNING | REVISIONS REV DATE AMENDMENT | KEY PLAN | SCALE BAR (METRES) 1:100@A3 / 1:50@A1 0 1 2 3 4 5                                                                                                                                                                                                                                                                                                                           | stagg architects                      | 3rd FLOOR, 44-46 NEW INN YARD, LONDON EC2A 3EY ben@staggarchitects.co.uk www.staggarchitects.co.uk | PROPOSED GROUND FLOOR                | R     |
|-------------------------------------------------------------------------------------------------------------------|------------------------------|----------|-----------------------------------------------------------------------------------------------------------------------------------------------------------------------------------------------------------------------------------------------------------------------------------------------------------------------------------------------------------------------------|---------------------------------------|----------------------------------------------------------------------------------------------------|--------------------------------------|-------|
|                                                                                                                   |                              |          | NOTES AND CLARIFICATIONS  PLEASE READ DRAWING IN ACCORDANCE WITH CROSS-REFERENCED SPECIFICATION / SCOPE OF WORKS.  ©STAGG ARCHITECTS LIMITED. NO IMPLIED LICENCE EXISTS.                                                                                                                                                                                                    | CLIENT 27 - 29 WHITFIELD PROPERTY LTD | PROJECT 27 - 29 WHITFIELD STREET                                                                   | DATE DRAWN A1 SCALE 24.02.16 MN 1:50 | 1:100 |
|                                                                                                                   |                              |          | THIS DRAWING SHOULD NOT BE USED TO CALCULATE AREAS FOR THE PURPOSES OF VALUATION. SUBJECT TO PLANNING PERMISSION, BUILDING REGULATIONS, STATUTORY UNDERTAKER SEARCHES AND DESIGN DEVELOPMENT. DO NOT SCALE DRAWINGS. DIMENSIONS GOVERN. ALL DIMENSIONS TO BE VERIFIED ON SITE BY CONTRACTOR BEFORE PROCEEDING. ARCHITECT SHALL BE NOTIFIED IN WRITING OF ANY DISCREPANCIES. |                                       | LONDON W1T 2SE                                                                                     | STATUS DRAWING N PLANNING 51517-P-   |       |