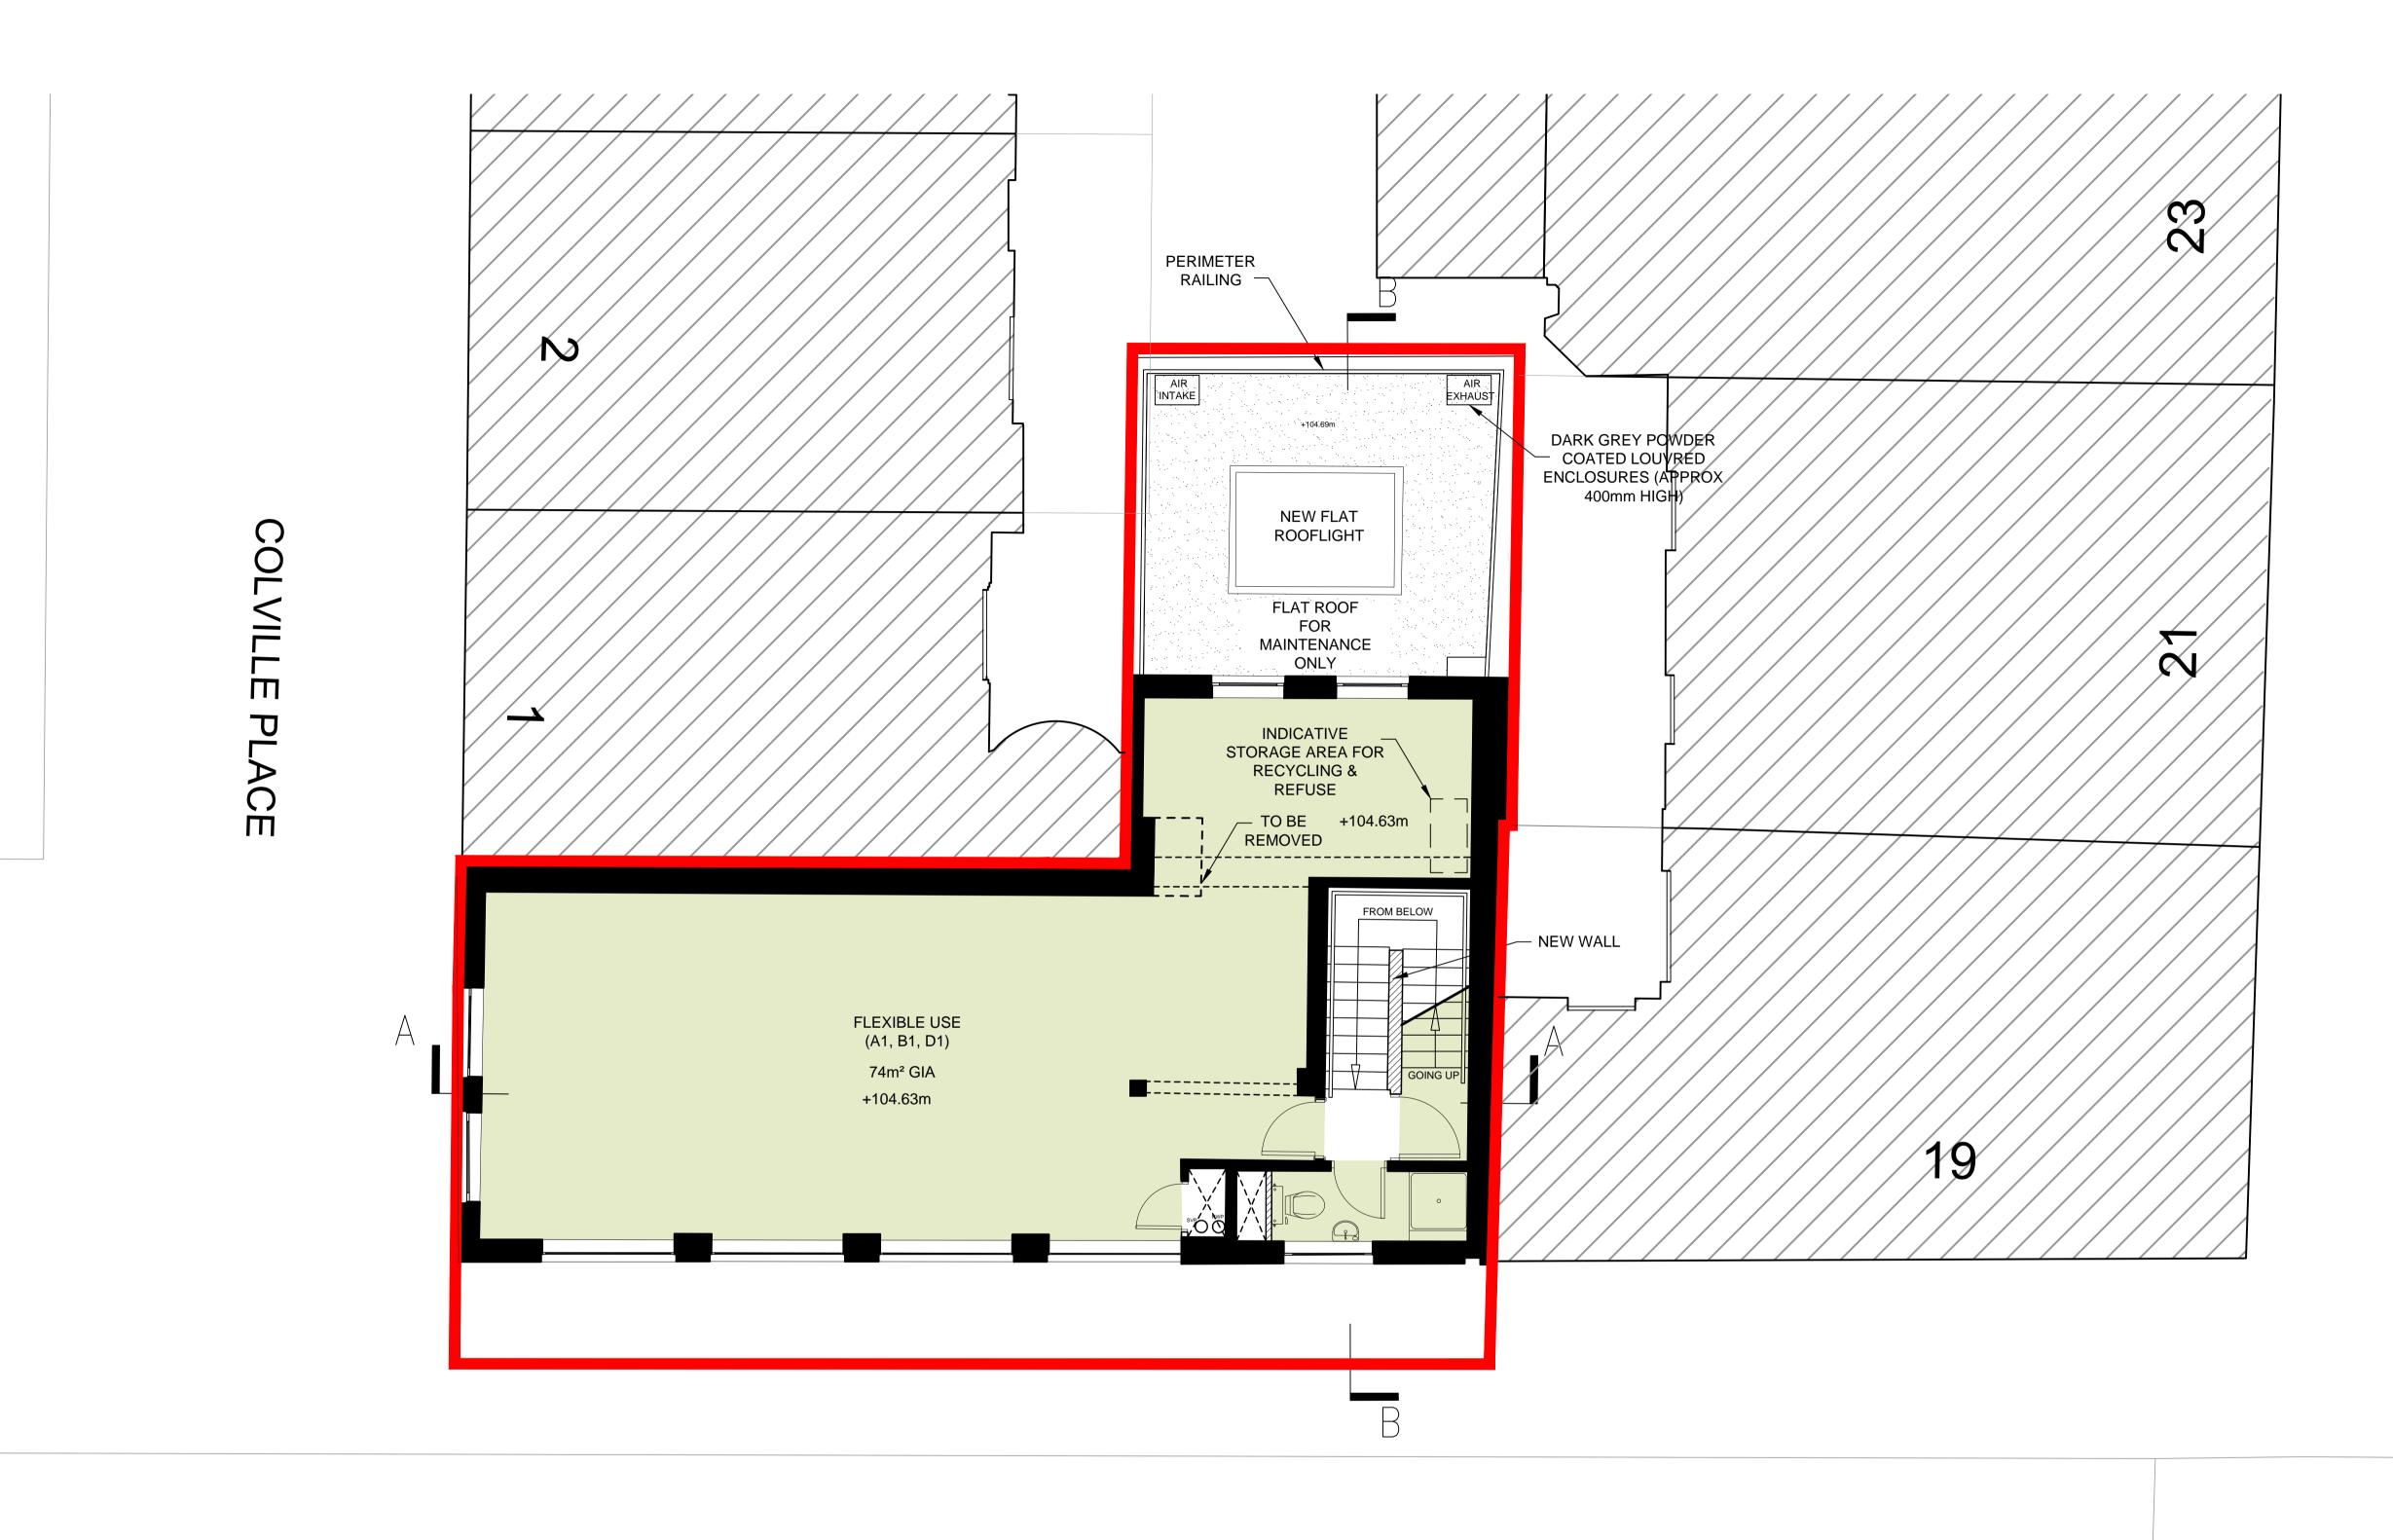

| REVISIONS                                                                    | FOURTH FLOOR | KEY PLAN | SCALE BAR (METRES) 1:100@A3 / 1:50@A1 0 1 2 3 4 5                                                                                                                                                                                                                                                                                                                                                                                         | <b>3</b> | stagg architects                         |                                                 |                    | DRAWING TITLE PROPOSED THIRD F |           |                   |
|------------------------------------------------------------------------------|--------------|----------|-------------------------------------------------------------------------------------------------------------------------------------------------------------------------------------------------------------------------------------------------------------------------------------------------------------------------------------------------------------------------------------------------------------------------------------------|----------|------------------------------------------|-------------------------------------------------|--------------------|--------------------------------|-----------|-------------------|
| E 21.09.16 DRAFT PLANNING F 01.11.16 PLANNING G 19.12.16 PLANTER ADDED TO EN | LE SCREENING |          | NOTES AND CLARIFICATIONS  PLEASE READ DRAWING IN ACCORDANCE WITH CROSS-REFERENCED SPECIFICATION / SCOPE OF WORKS.  @STAGG ARCHITECTS LIMITED. NO IMPLIED LICENCE EXISTS.  THIS DRAWING SHOULD NOTE BLIEFD TO CAL CILL HET AREAS FOR THE PURPOSES OF VALUATION.                                                                                                                                                                            |          | CLIENT<br>27 - 29 WHITFIELD PROPERTY LTD | PROJECT 27 - 29 WHITFIELD STREET LONDON W1T 2SE | DATE 24.02.16      | DRAWN<br>MN                    |           | A3 SCALE<br>1:100 |
|                                                                              |              |          | THIS DRIVING SHOULD NOT BE USEST LOCALIZATION READ FOR THE PURPOSES OF VALIDATION. SUBJECT TO PLANNING PERMISSION, BUILDING REGULATIONS, STATED FOR THE PURPOSES OF VALIDATION. SUBJECT TO PLANNING SHOULD REPORT OF SHOULD REPORT OF THE PURPOSE OF VALIDATION. DO NOT SCALE DRAWINGS. DIMENSIONS GOVERN ALL DIMENSIONS TO BE VERHIED ON SITE BY CONTRACTOR BEFORE PROCEEDING. ARCHITECT SHALL BE NOTHER IN WITTING OF ANY DISCREPANCES. |          |                                          | LONDON WIT 23E                                  | STATUS<br>PLANNING |                                | DRAWING N | .                 |