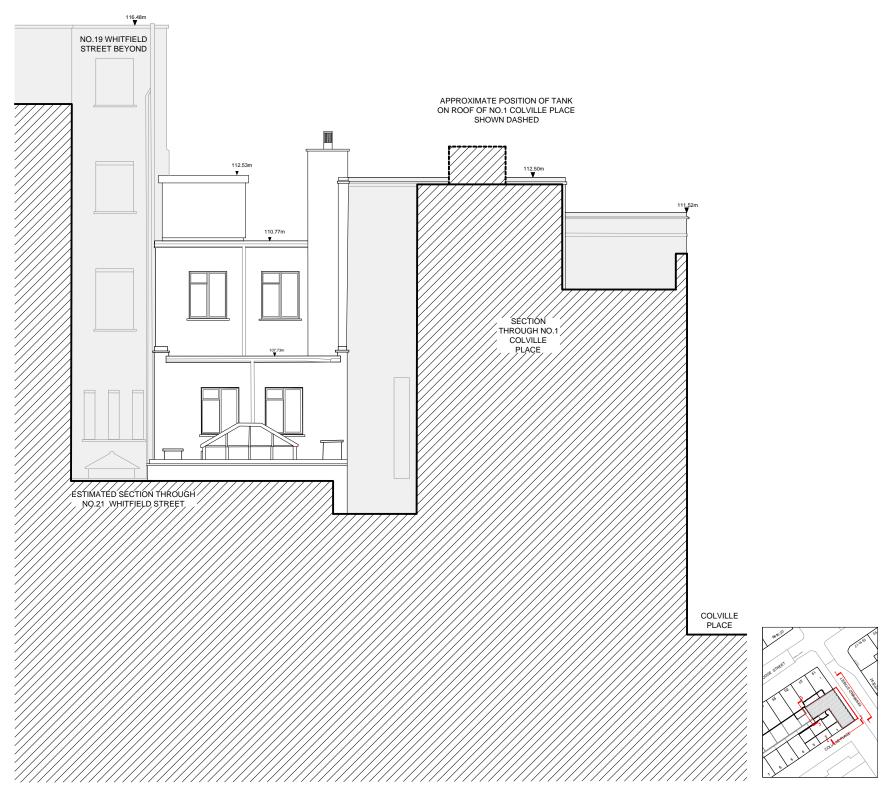

**ELEVATION 2 - COLVILLE PLACE** 

ELEVATION 3 - REAR OF BUILDING

| REVISIONS         AMENDMENT           A 0109.16         PRE-APPLICATION SUBMISSION           B 21.09.16         DRAFT PLANNING           C 01.11.16         PLANNING | REVISIONS<br>REV DATE AMENDMENT | KEY PLAN | SCALE BAR (METRES) 1:100@A3 / 1:50@A1 0 1 2 3 4 5                                                                                                                                                                                                                                                                                                                              | stagg architects                      | 3rd FLOOR, 44-46 NEW INN YARD, LONDON EC2A 3EY ben@staggarchitects.co.uk www.staggarchitects.co.uk | DRAWING TITLE<br>EXISTING E |             | NS 2 AND 3                   |          |
|----------------------------------------------------------------------------------------------------------------------------------------------------------------------|---------------------------------|----------|--------------------------------------------------------------------------------------------------------------------------------------------------------------------------------------------------------------------------------------------------------------------------------------------------------------------------------------------------------------------------------|---------------------------------------|----------------------------------------------------------------------------------------------------|-----------------------------|-------------|------------------------------|----------|
| D 19.12.16 COLVILLE PLACE TERRACE CLARIFIED E 21.12.16 SECTION ADJUSTED TO CUT THROUGH 1 COLVILLE PL.                                                                |                                 |          | NOTES AND CLARIFICATIONS  PLEASE READ DRAWING IN ACCORDANCE WITH CROSS-REFERENCED SPECIFICATION / SCOPE OF WORKS.  @STAGG ARCHITECTS LIMITED. NO IMPLIED LICENCE EXISTS.                                                                                                                                                                                                       | CLIENT 27 - 29 WHITFIELD PROPERTY LTD | PROJECT 27 - 29 WHITFIELD STREET LONDON W1T 2SE                                                    | DATE 01.02.16               | DRAWN<br>MN | A1 SCALE A3 SC<br>1:50 1:100 |          |
|                                                                                                                                                                      |                                 |          | THIS DRAWING SHOULD NOT BE USED TO CALCULATE AREAS FOR THE PURPOSES OF VALUATION.  SUBJECT TO PLANNING FERMISSION, BUILDING REGULATIONS, STATUTORY UNDERTRAKE SEARCHES AND DESIGN DEVELOPMENT.  DO NOT SCALE DRAWINGS. DIMENSIONS GOVERN. ALL DIMENSIONS TO BE VERIFIED ON SITE BY CONTRACTOR BEFORE PROCEEDING.  ARCHITECT SHALL BE NOTIFIED IN WRITING OF ANY DISCREPANCIES. |                                       | LONDON WIT 23E                                                                                     | STATUS<br>PLANNING          |             | DRAWING NO 51517-P-51        | REV<br>E |