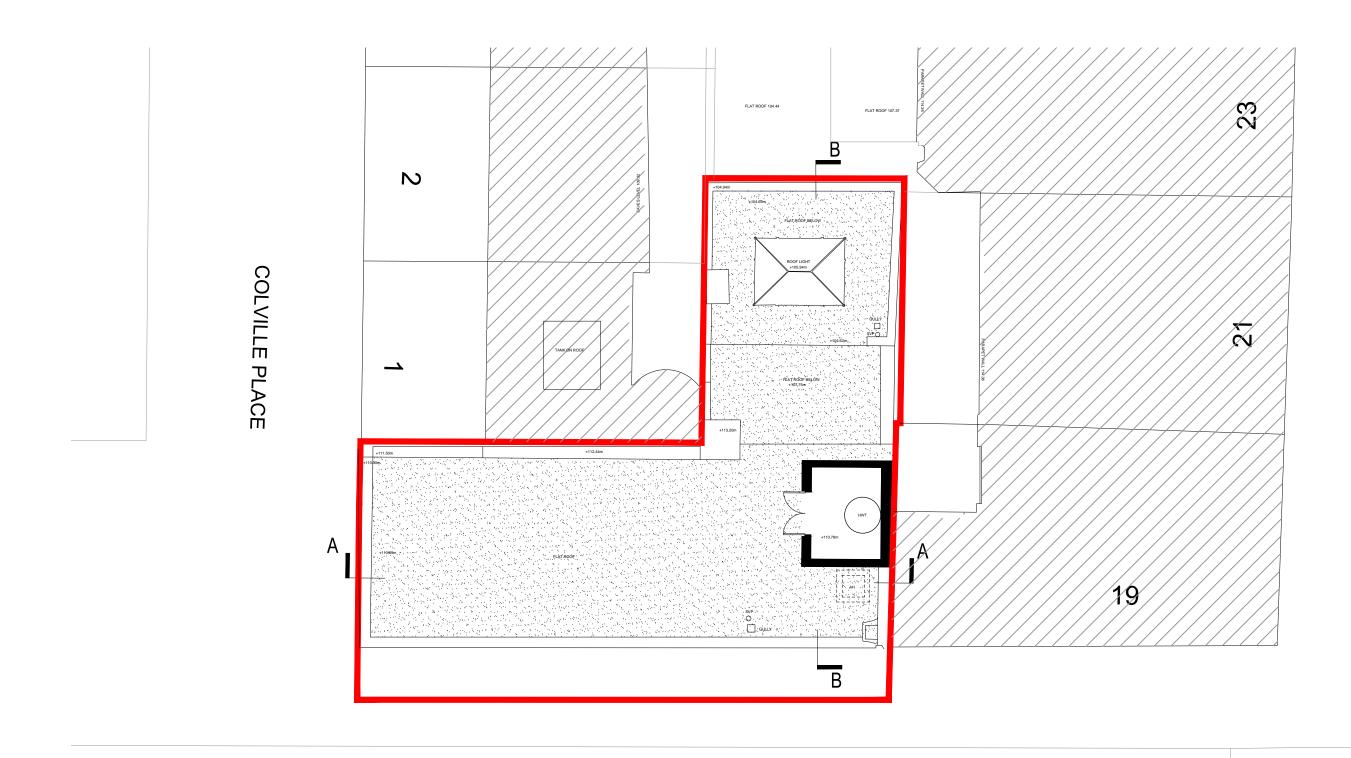

| REVISIONS                                                                          | REVISIONS REV DATE AMENDMENT | KEY PLAN | SCALE BAR (METRES) 1:100@A3 / 1:50@A1 0 1 2 3 4 5                                                                                                                                                                                                                                                                                                                         | stagg architects                      | 3rd FLOOR, 44-46 NEW INN YARD, LONDON EC2A 3EY ben@staggarchitects.co.uk www.staggarchitects.co.uk | DRAWING TITLE PROPOSED ROOF PLAN |                        |                   |
|------------------------------------------------------------------------------------|------------------------------|----------|---------------------------------------------------------------------------------------------------------------------------------------------------------------------------------------------------------------------------------------------------------------------------------------------------------------------------------------------------------------------------|---------------------------------------|----------------------------------------------------------------------------------------------------|----------------------------------|------------------------|-------------------|
| F 19.12.16 AMENDED TO REFLECT CHANGES ON LOWER LEVELS G 21.12.16 CONTEXT CLARIFIED |                              |          | NOTES AND CLARIFICATIONS  PLEASE READ DRAWING IN ACCORDANCE WITH CROSS-REFERENCED SPECIFICATION / SCOPE OF WORKS.  @STAGG ARCHITECTS LIMITED. NO IMPLIED LICENCE EXISTS.  THIS DRAWING SHOULD DUTE FLIST TO CALCILIATE AREAS FOR THE PURPOSES OF VALUATION.                                                                                                               | CLIENT 27 - 29 WHITFIELD PROPERTY LTD | PROJECT 27 - 29 WHITFIELD STREET LONDON W1T 2SE                                                    | DATE 24.02.16                    | DRAWN A1 SCALE MN 1:50 | A3 SCALE<br>1:100 |
|                                                                                    |                              |          | THIS DRAWING SHOULD NOT BE USED IT OLD COLOR FAREN ON, IT HE PORPOSES OF VALUATION. SUBJECT TO PLANNING PERMISSION, BUILDING REQUIRED, STATUTORY UNDERTAKER SEARCHES AND DESIGN DEVELOPMENT. DO NOT SCALE DRAWINGS, DIMENSIONS GOVERN ALL DIMENSIONS TO BE VERIFIED ON SITE BY CONTRACTOR BEFORE PROCEEDING. ARCHITECT SHALL BE NOTIFIED IN WRITING OF ANY SILCEMENANCES. |                                       | LONDON WITI 23E                                                                                    | STATUS<br>PLANNING               | DRAWING No. 51517-P-   |                   |