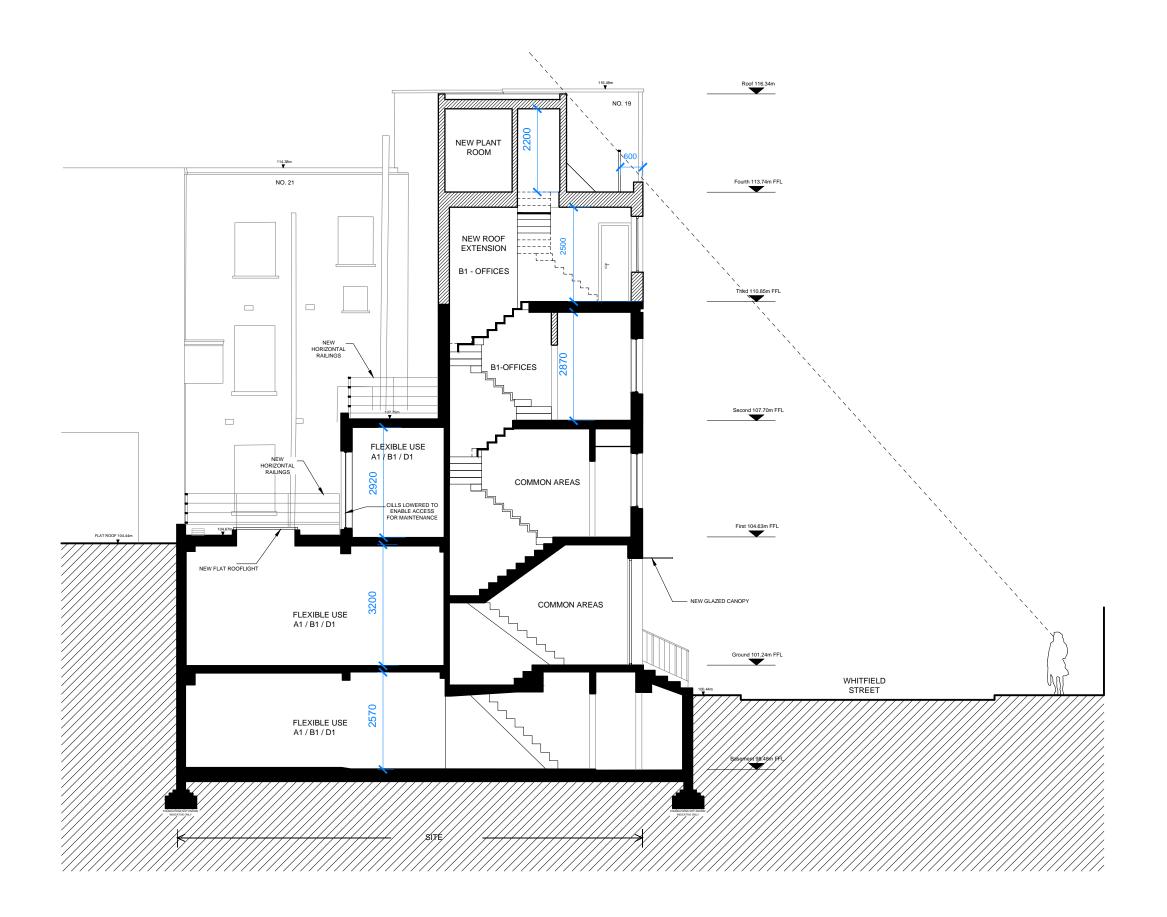

| REVISIONS  A 11.04.16 B 31.08.16 C 21.09.16 D 01.11.16 | PRE-APPLICATION SUBMISSION<br>STAIRS TO UPPER FLOORS REVISED<br>DRAFT PLANNING<br>PLANNING | REVISIONS REV DATE AMENDMENT | KEY PLAN | SCALE BAR (METRES) 1:100@A3 / 1:50@A1 0 1 2 3 4 5                                                                                                                                                                                                                                                                                                                         | stagg architects                      | 3rd FLOOR, 44-46 NEW INN YARD, LONDON EC2A 3EY ben@staggarchitects.co.uk www.staggarchitects.co.uk | DRAWING TITLE PROPOSED |                 | i-B      |                   |
|--------------------------------------------------------|--------------------------------------------------------------------------------------------|------------------------------|----------|---------------------------------------------------------------------------------------------------------------------------------------------------------------------------------------------------------------------------------------------------------------------------------------------------------------------------------------------------------------------------|---------------------------------------|----------------------------------------------------------------------------------------------------|------------------------|-----------------|----------|-------------------|
| E 19.12.16                                             | RAILINGS SET BACK 600mm ON WHITFIELD ST<br>DESIGN OF RAILINGS TO REAR AMENDED              |                              |          | NOTES AND CLARIFICATIONS  PLEASE READ DRAWING IN ACCORDANCE WITH CROSS-REFERENCED SPECIFICATION / SCOPE OF WORKS.  ©STAGG ARCHITECTS LIMITED. NO IMPLIED LICENCE EXISTS.                                                                                                                                                                                                  | CLIENT 27 - 29 WHITFIELD PROPERTY LTD | PROJECT 27 - 29 WHITFIELD STREET                                                                   | DATE 24.02.16          | DRAWN A1 MN 1:5 |          | A3 SCALE<br>1:100 |
|                                                        |                                                                                            |                              |          | THIS DRAWING SHOULD NOT BE USED TO CALCULATE AREAS FOR THE PURPOSES OF VALUATION. SUBJECT TO PLANNING PERMISSION, BUILDING REGULATIONS, STATUTORY UNDERTAKER SEARCHES AND DESIGN DEVELOPMENT. DO NOT SCALE DRAWINGS, DIMENSIONS GOVERN. ALL DIMENSIONS TO BE VERIFIED ON SITE BY CONTRACTOR BEFORE PROCEEDING. ARCHITECT SHALL BE NOTHED IN WRITING OF ANY DISCREPANCIES. |                                       | LONDON W1T 2SE                                                                                     | STATUS<br>PLANNING     |                 | AWING NO |                   |