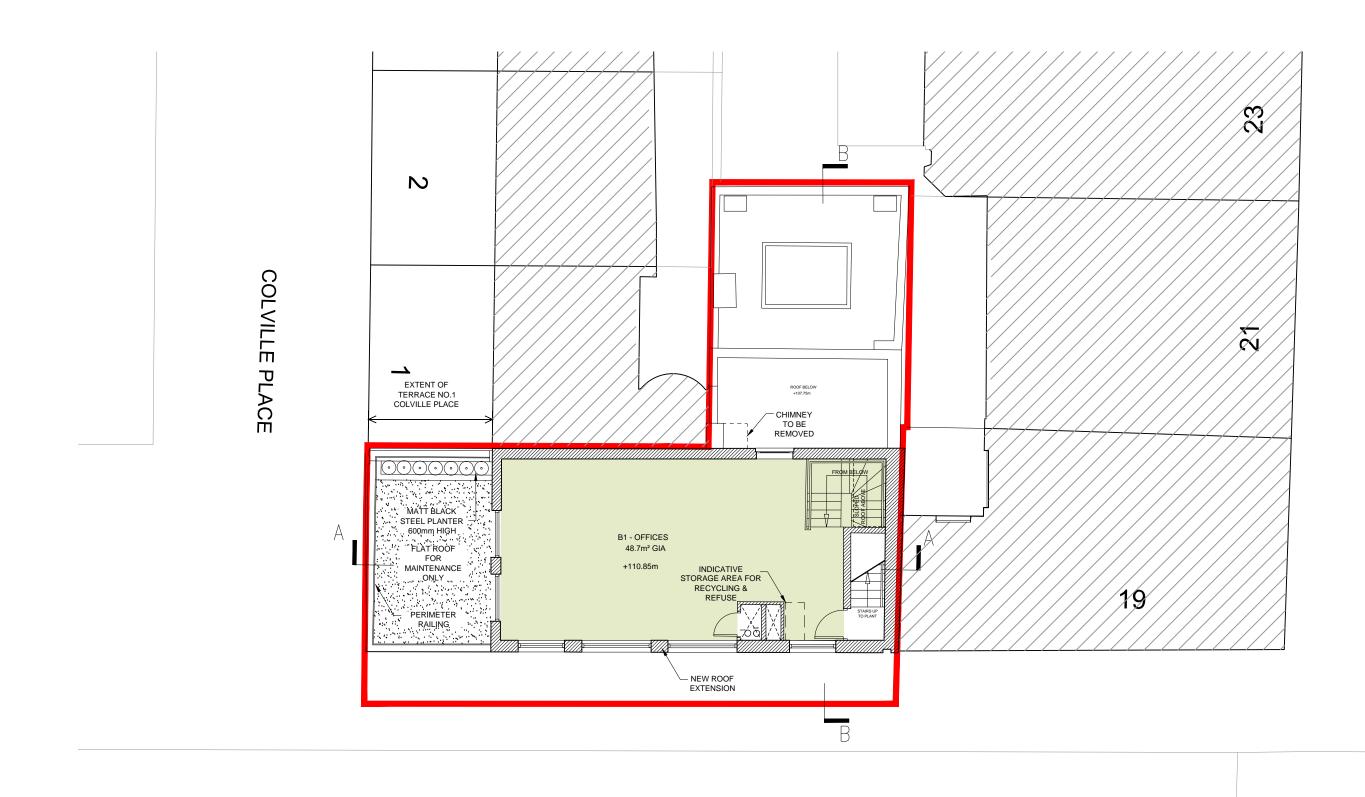

| REVISIONS                                                                          | REVISIONS REV DATE AMENDMENT | KEY PLAN | SCALE BAR (METRES) 1:100@A3 / 1:50@A1 0 1 2 3 4 5                                                                                                                                                                                                                                                                                                                         | stagg architects                      | 3rd FLOOR, 44-46 NEW INN YARD, LONDON EC2A 3EY ben@staggarchitects.co.uk www.staggarchitects.co.uk | DRAWING TITLE PROPOSED ROOF PLAN |                        |                   |
|------------------------------------------------------------------------------------|------------------------------|----------|---------------------------------------------------------------------------------------------------------------------------------------------------------------------------------------------------------------------------------------------------------------------------------------------------------------------------------------------------------------------------|---------------------------------------|----------------------------------------------------------------------------------------------------|----------------------------------|------------------------|-------------------|
| F 19.12.16 AMENDED TO REFLECT CHANGES ON LOWER LEVELS G 21.12.16 CONTEXT CLARIFIED |                              |          | NOTES AND CLARIFICATIONS  PLEASE READ DRAWING IN ACCORDANCE WITH CROSS-REFERENCED SPECIFICATION / SCOPE OF WORKS.  @STAGG ARCHITECTS LIMITED. NO IMPLIED LICENCE EXISTS.  THIS DRAWING SHOULD DUTE FLIST TO CALCILIATE AREAS FOR THE PURPOSES OF VALUATION.                                                                                                               | CLIENT 27 - 29 WHITFIELD PROPERTY LTD | PROJECT 27 - 29 WHITFIELD STREET LONDON W1T 2SE                                                    | DATE 24.02.16                    | DRAWN A1 SCALE MN 1:50 | A3 SCALE<br>1:100 |
|                                                                                    |                              |          | THIS DRAWING SHOULD NOT BE USED IT OLD COLOR FAREN ON, IT HE PORPOSES OF VALUATION. SUBJECT TO PLANNING PERMISSION, BUILDING REQUIRED, STATUTORY UNDERTAKER SEARCHES AND DESIGN DEVELOPMENT. DO NOT SCALE DRAWINGS, DIMENSIONS GOVERN ALL DIMENSIONS TO BE VERIFIED ON SITE BY CONTRACTOR BEFORE PROCEEDING. ARCHITECT SHALL BE NOTIFIED IN WRITING OF ANY SILCEMENANCES. |                                       | LONDON WITI 23E                                                                                    | STATUS<br>PLANNING               | DRAWING No. 51517-P-   |                   |