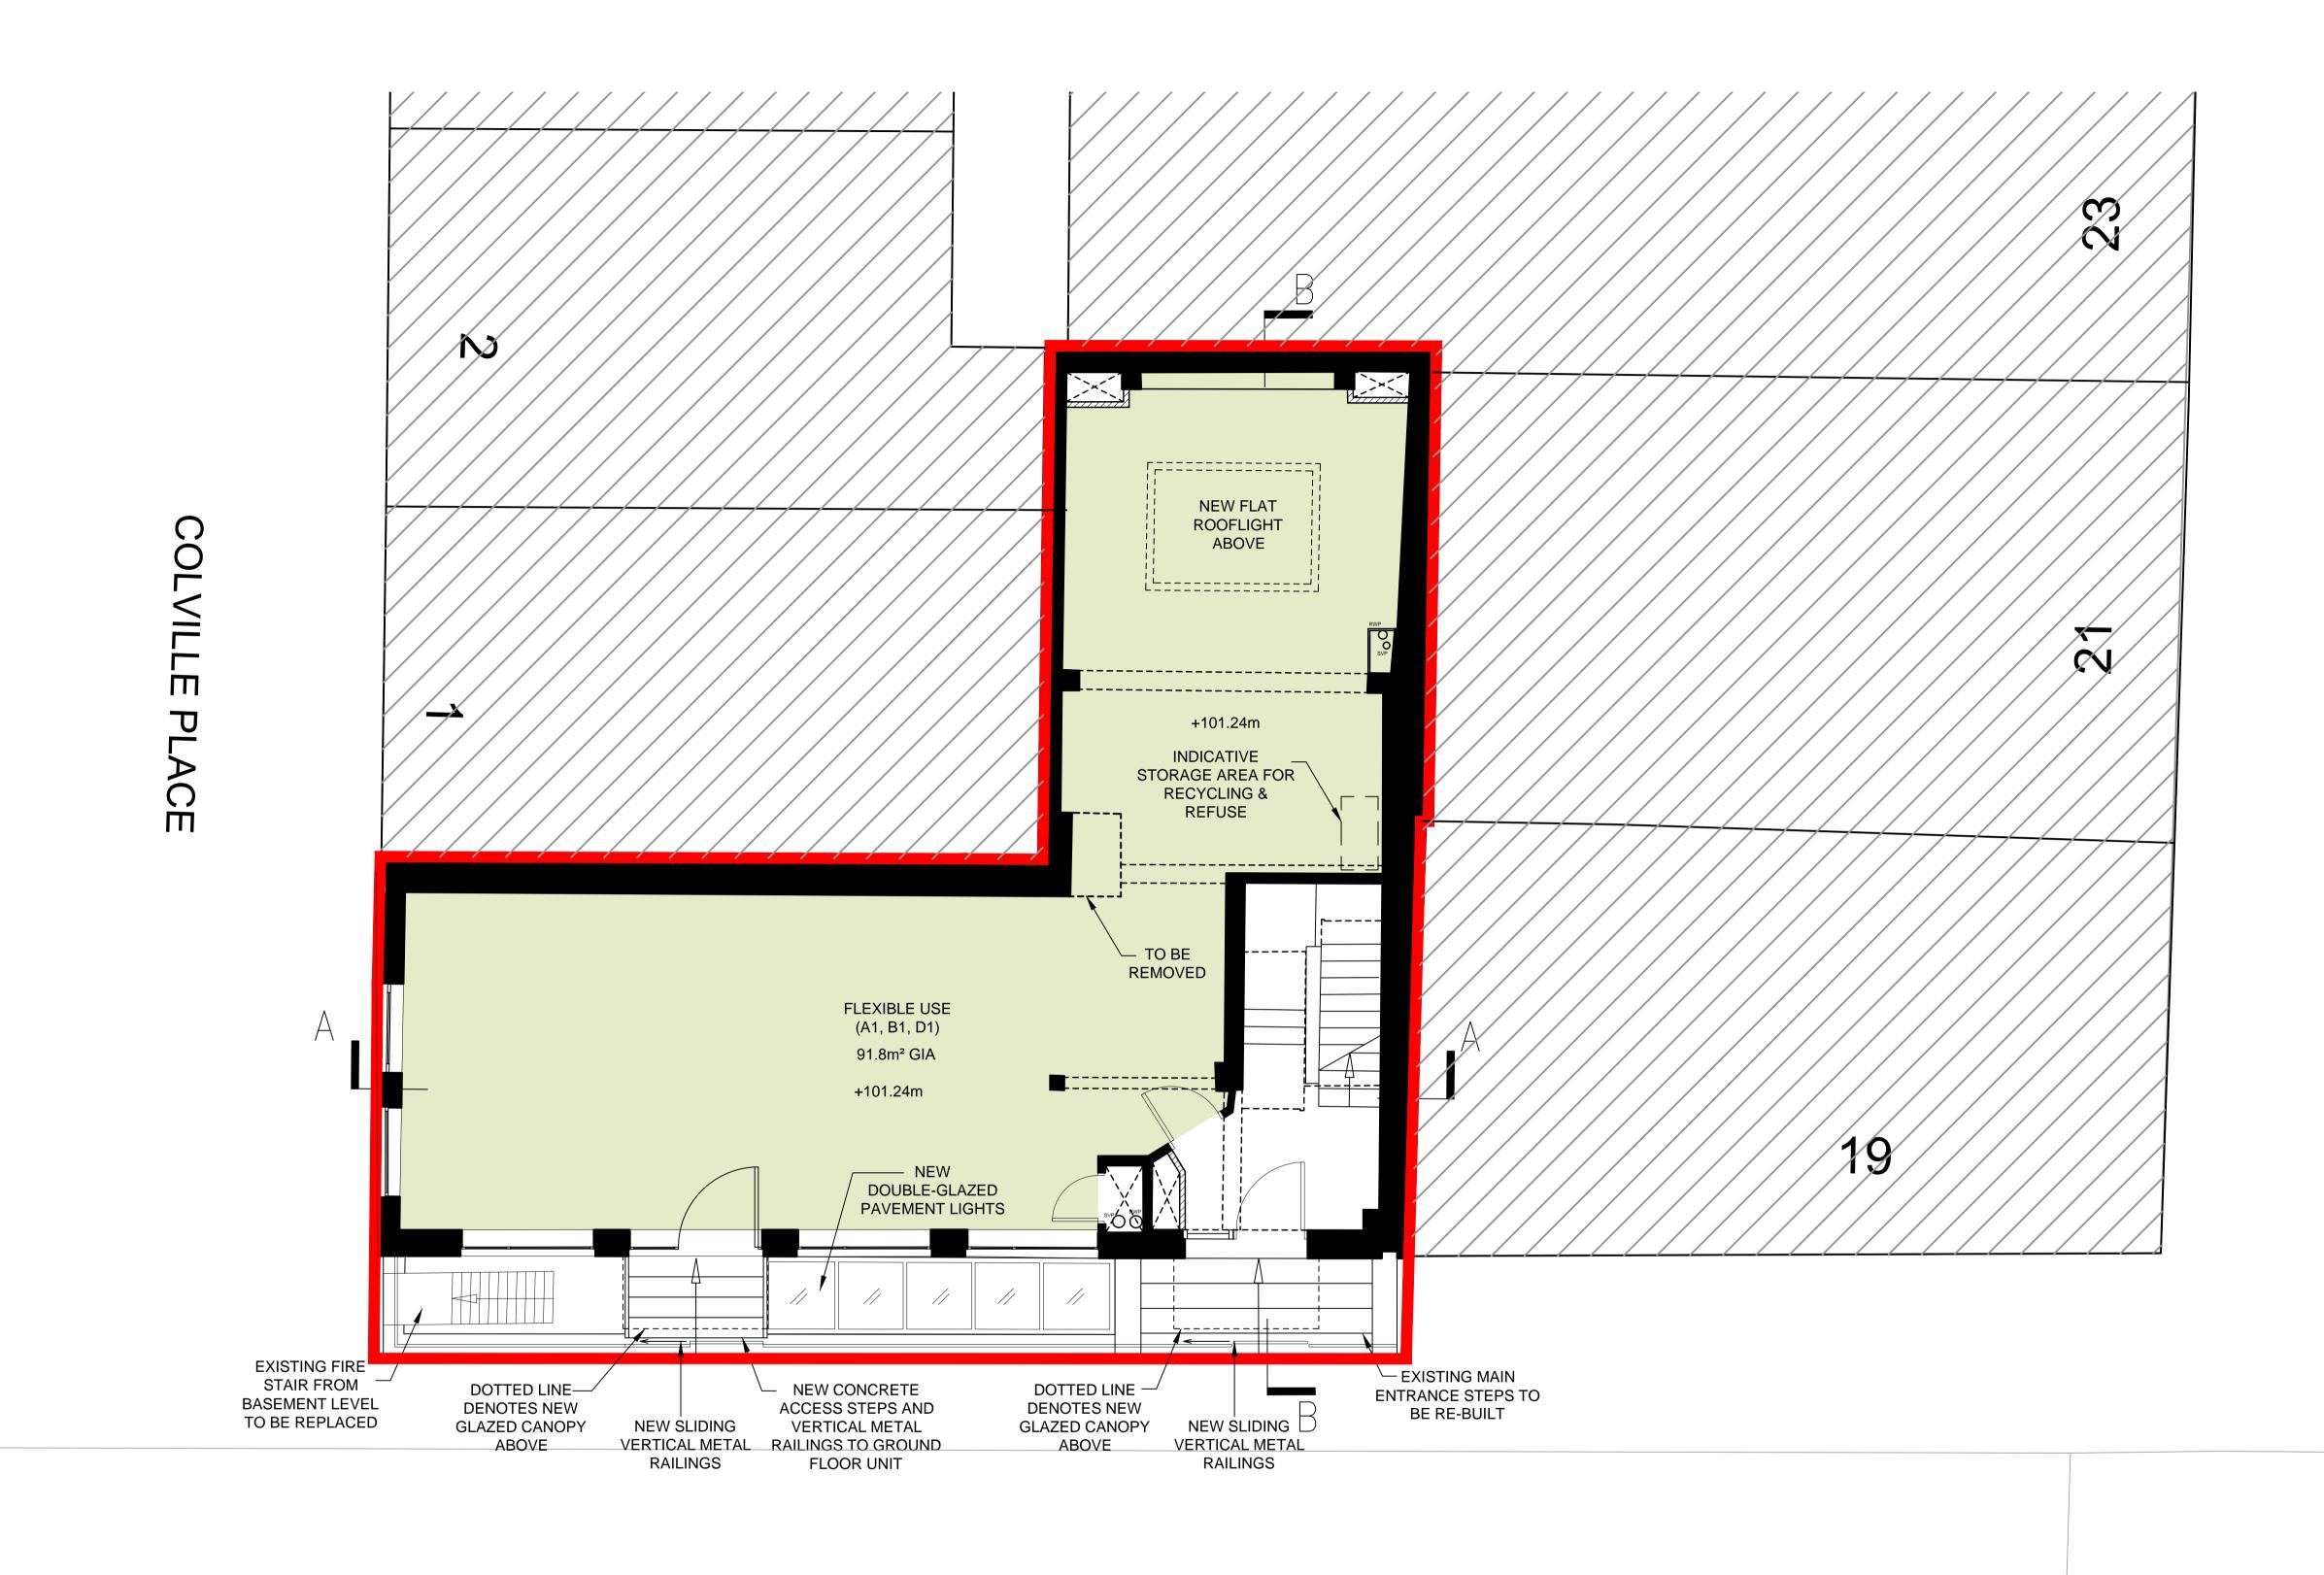

| REVISIONS  REV DATE AMENDMENT A 01.09.16 PRE-APPLICATION SUBMISSION B 21.09.16 DRAFT PLANNING C 01.11.16 PLANNING | REVISIONS REV DATE AMENDMENT | KEY PLAN | SCALE BAR (METRES) 1:100@A3 / 1:50@A1 0 1 2 3 4 5                                                                                                                                                                                                                                                                                                                           | stagg architects                      | 3rd FLOOR, 44-46 NEW INN YARD, LONDON EC2A 3EY ben@staggarchitects.co.uk www.staggarchitects.co.uk | PROPOSED GROUND FLOOR                | R     |
|-------------------------------------------------------------------------------------------------------------------|------------------------------|----------|-----------------------------------------------------------------------------------------------------------------------------------------------------------------------------------------------------------------------------------------------------------------------------------------------------------------------------------------------------------------------------|---------------------------------------|----------------------------------------------------------------------------------------------------|--------------------------------------|-------|
|                                                                                                                   |                              |          | NOTES AND CLARIFICATIONS  PLEASE READ DRAWING IN ACCORDANCE WITH CROSS-REFERENCED SPECIFICATION / SCOPE OF WORKS.  ©STAGG ARCHITECTS LIMITED. NO IMPLIED LICENCE EXISTS.                                                                                                                                                                                                    | CLIENT 27 - 29 WHITFIELD PROPERTY LTD | PROJECT 27 - 29 WHITFIELD STREET                                                                   | DATE DRAWN A1 SCALE 24.02.16 MN 1:50 | 1:100 |
|                                                                                                                   |                              |          | THIS DRAWING SHOULD NOT BE USED TO CALCULATE AREAS FOR THE PURPOSES OF VALUATION. SUBJECT TO PLANNING PERMISSION, BUILDING REGULATIONS, STATUTORY UNDERTAKER SEARCHES AND DESIGN DEVELOPMENT. DO NOT SCALE DRAWINGS. DIMENSIONS GOVERN. ALL DIMENSIONS TO BE VERIFIED ON SITE BY CONTRACTOR BEFORE PROCEEDING. ARCHITECT SHALL BE NOTIFIED IN WRITING OF ANY DISCREPANCIES. |                                       | LONDON W1T 2SE                                                                                     | STATUS DRAWING N PLANNING 51517-P-   |       |