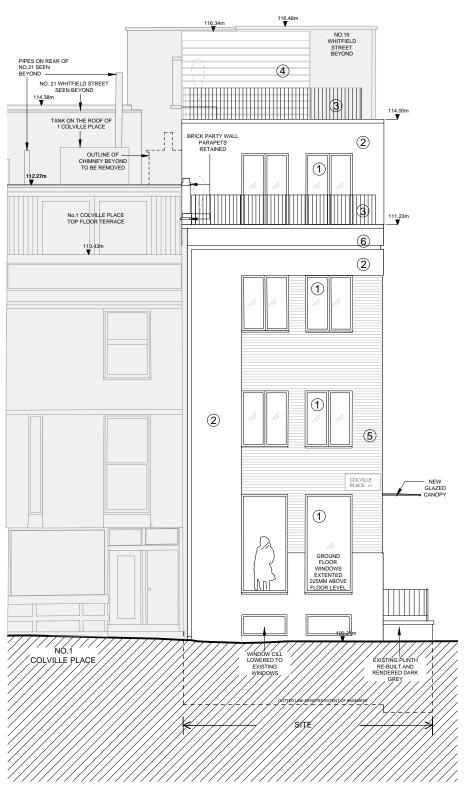

**ELEVATION 2 - COLVILLE PLACE** 

ELEVATION 3 - REAR OF BUILDING

| REVISIONS         AMENDMENT           A 0109.16         PRE-APPLICATION SUBMISSION           B 21.09.16         DRAFT PLANNING           C 01.11.16         PLANNING | REVISIONS<br>REV DATE AMENDMENT | KEY PLAN | SCALE BAR (METRES) 1:100@A3 / 1:50@A1 0 1 2 3 4 5                                                                                                                                                                                                                                                                                                                              | stagg architects                      | 3rd FLOOR, 44-46 NEW INN YARD, LONDON EC2A 3EY ben@staggarchitects.co.uk www.staggarchitects.co.uk | DRAWING TITLE<br>EXISTING E |             | NS 2 AND 3                   |          |
|----------------------------------------------------------------------------------------------------------------------------------------------------------------------|---------------------------------|----------|--------------------------------------------------------------------------------------------------------------------------------------------------------------------------------------------------------------------------------------------------------------------------------------------------------------------------------------------------------------------------------|---------------------------------------|----------------------------------------------------------------------------------------------------|-----------------------------|-------------|------------------------------|----------|
| D 19.12.16 COLVILLE PLACE TERRACE CLARIFIED E 21.12.16 SECTION ADJUSTED TO CUT THROUGH 1 COLVILLE PL.                                                                |                                 |          | NOTES AND CLARIFICATIONS  PLEASE READ DRAWING IN ACCORDANCE WITH CROSS-REFERENCED SPECIFICATION / SCOPE OF WORKS.  @STAGG ARCHITECTS LIMITED. NO IMPLIED LICENCE EXISTS.                                                                                                                                                                                                       | CLIENT 27 - 29 WHITFIELD PROPERTY LTD | PROJECT 27 - 29 WHITFIELD STREET LONDON W1T 2SE                                                    | DATE 01.02.16               | DRAWN<br>MN | A1 SCALE A3 SC<br>1:50 1:100 |          |
|                                                                                                                                                                      |                                 |          | THIS DRAWING SHOULD NOT BE USED TO CALCULATE AREAS FOR THE PURPOSES OF VALUATION.  SUBJECT TO PLANNING FERMISSION, BUILDING REGULATIONS, STATUTORY UNDERTRAKE SEARCHES AND DESIGN DEVELOPMENT.  DO NOT SCALE DRAWINGS. DIMENSIONS GOVERN. ALL DIMENSIONS TO BE VERIFIED ON SITE BY CONTRACTOR BEFORE PROCEEDING.  ARCHITECT SHALL BE NOTIFIED IN WRITING OF ANY DISCREPANCIES. |                                       | LONDON WIT 23E                                                                                     | STATUS<br>PLANNING          |             | DRAWING NO 51517-P-51        | REV<br>E |