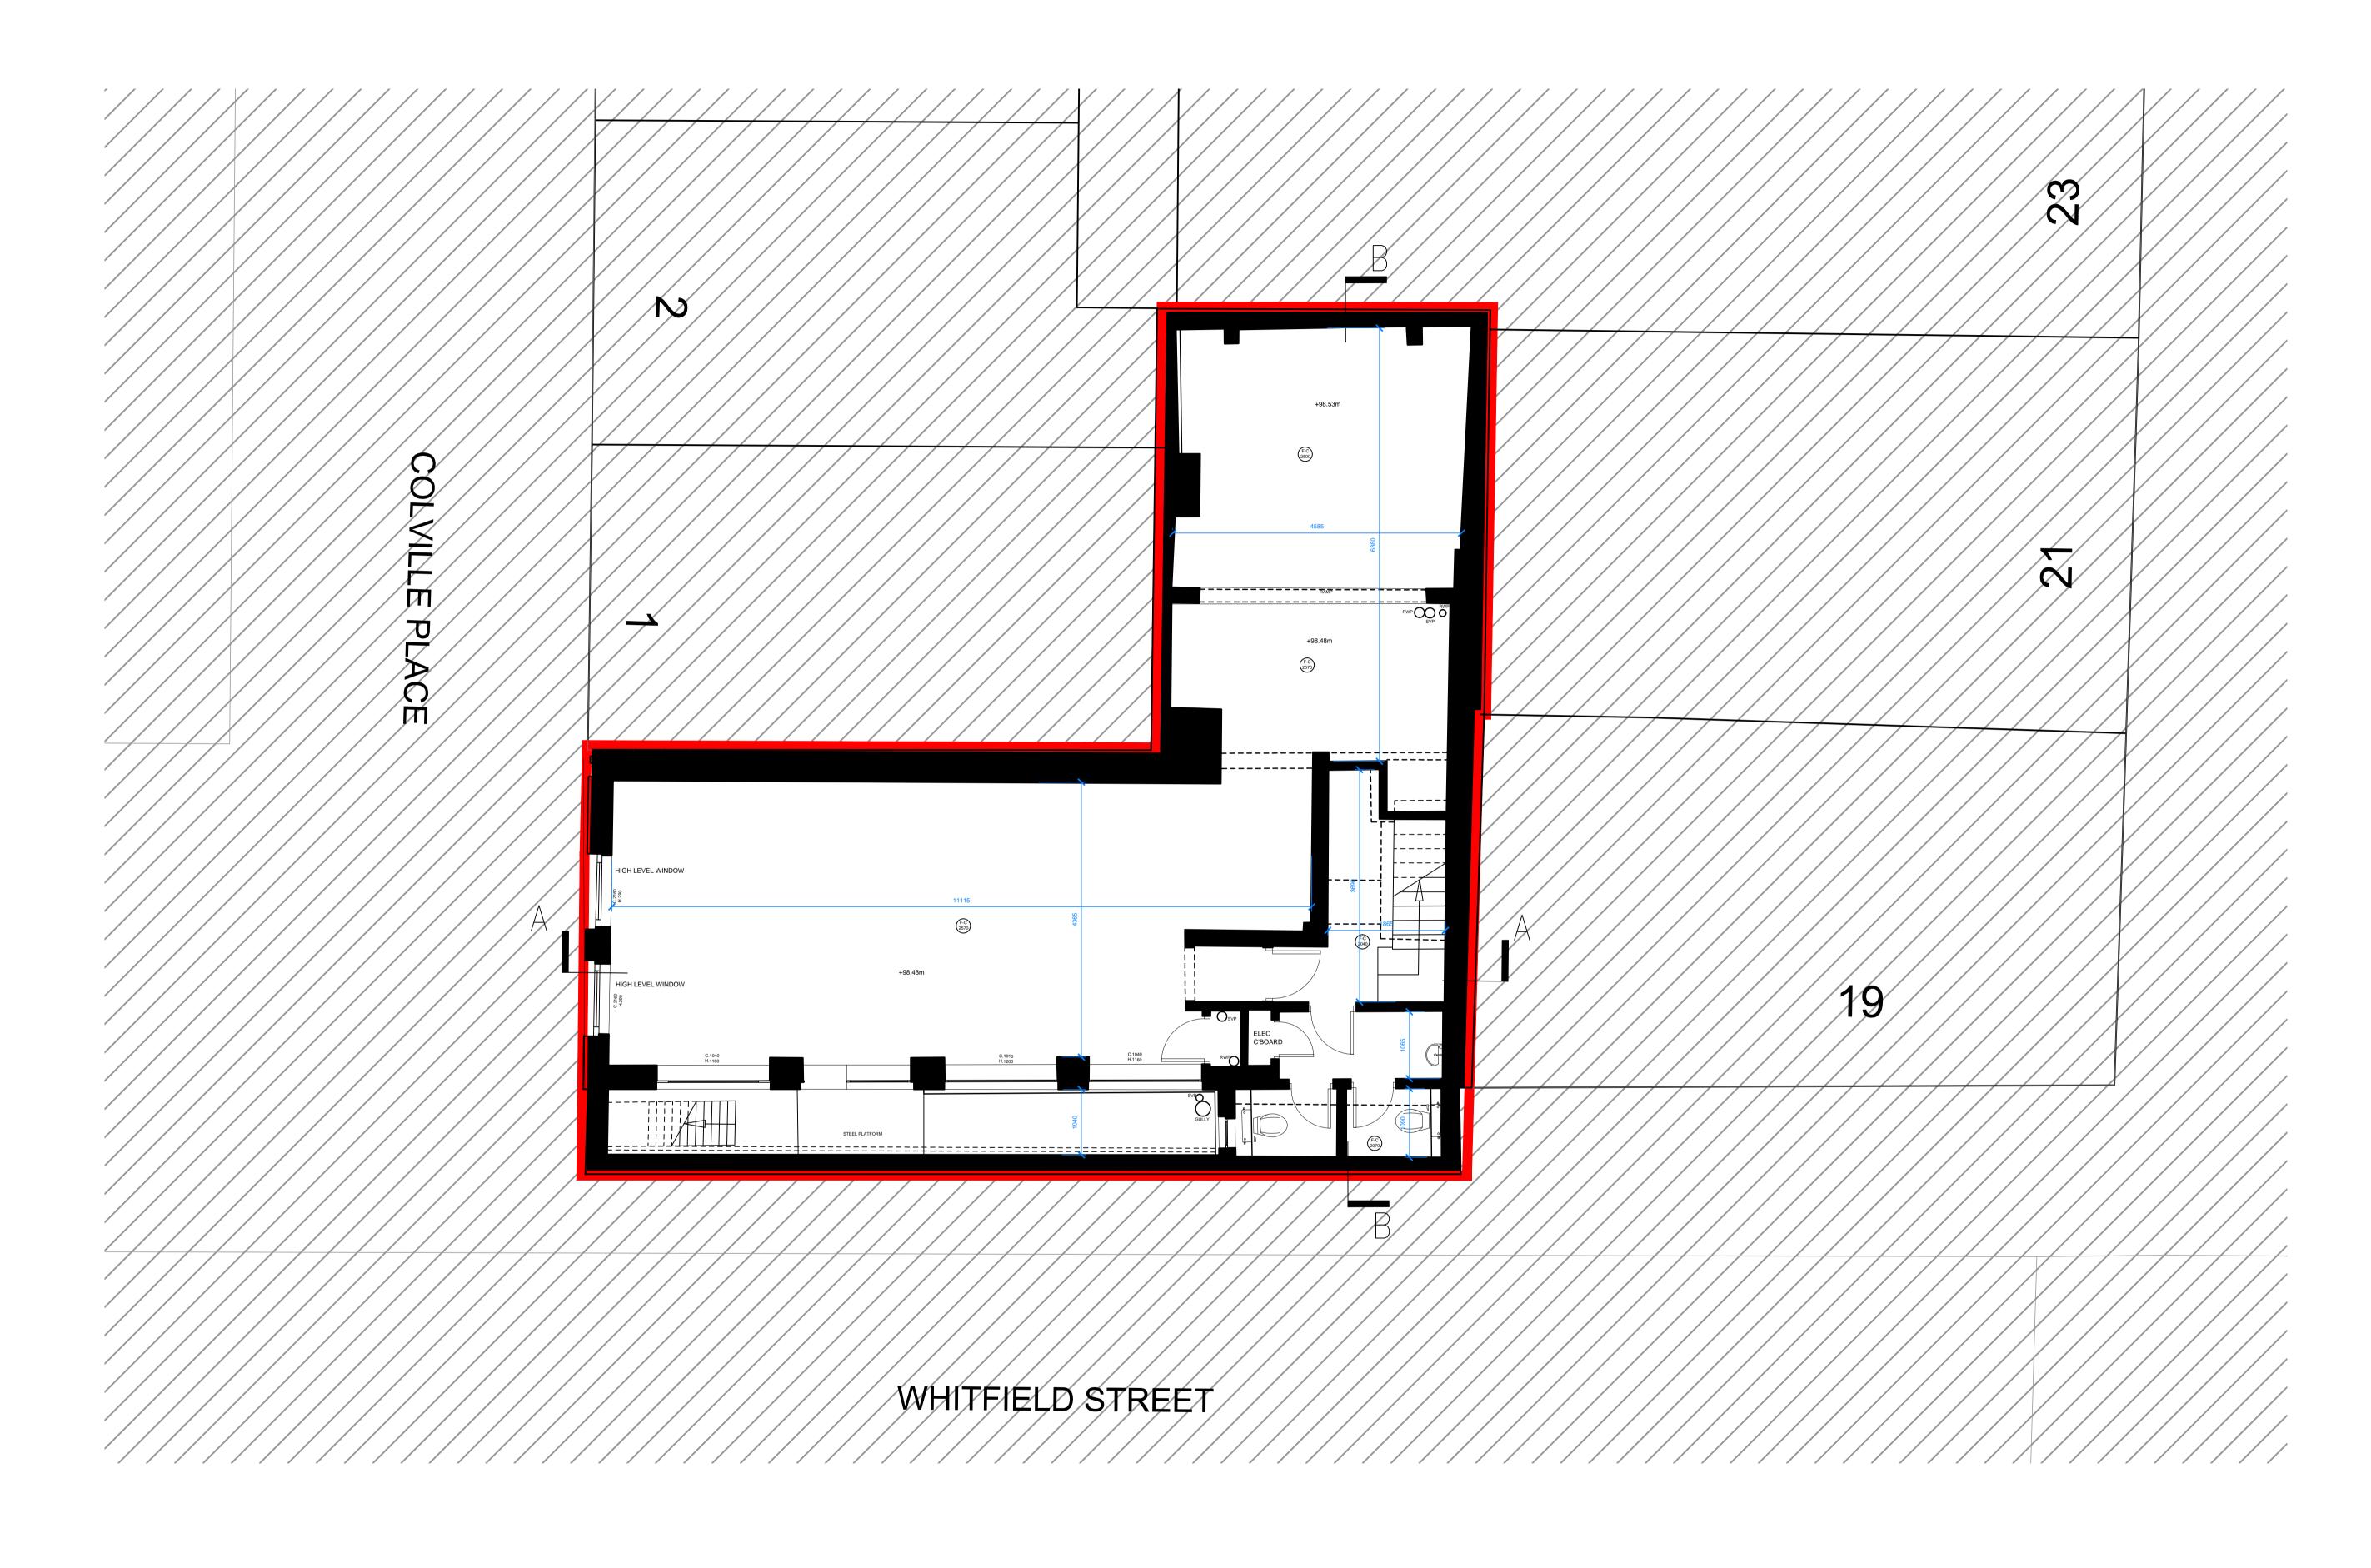

| REVISIONS  REV DATE AMENDMENT A 01.09.16 PRE-APPLICATION SUBMISSION B 21.09.16 DRAFT PLANNING C 01.11.16 PLANNING | REVISIONS REV DATE AMENDMENT | (METRES)  1:100@A3 / 1:50@A1 0 1 2 3 4 5  NOTES AND CLARIFICATIONS  PLEASE READ DRAWING IN ACCORDANCE WITH CROSS-REFERENCED SPECIFICATION / SCOPE OF WORKS.  1:100@A3 / 1:50@A1 0 1 2 3 4 5 5  NOTES AND CLARIFICATIONS  PLEASE READ DRAWING IN ACCORDANCE WITH CROSS-REFERENCED SPECIFICATION / SCOPE OF WORKS.  27 - 29 WHITFIELD PROPERTY LTD  27 - 29 WHITFIELD PROPERTY LTD | stagg architects                                                                                                                                                                                                                                                                          |                  | DRAWING TITLE<br>EXISTING G |                    |                   |                      |  |
|-------------------------------------------------------------------------------------------------------------------|------------------------------|----------------------------------------------------------------------------------------------------------------------------------------------------------------------------------------------------------------------------------------------------------------------------------------------------------------------------------------------------------------------------------|-------------------------------------------------------------------------------------------------------------------------------------------------------------------------------------------------------------------------------------------------------------------------------------------|------------------|-----------------------------|--------------------|-------------------|----------------------|--|
|                                                                                                                   |                              |                                                                                                                                                                                                                                                                                                                                                                                  | PROJECT 27 - 29 WHITFIELD STREET LONDON W1T 2SE                                                                                                                                                                                                                                           | DATE<br>01.02.16 | DRAWN<br>MN                 | 1:50 1             | A3 SCALE<br>1:100 |                      |  |
|                                                                                                                   |                              |                                                                                                                                                                                                                                                                                                                                                                                  | SUBJECT TO PLANNING PERMISSION, BUILDING REGULATIONS, STATUTORY UNDERTAKER SEARCHES AND DESIGN DEVELOPMENT. DO NOT SCALE DRAWINGS. DIMENSIONS GOVERN. ALL DIMENSIONS TO BE VERIFIED ON SITE BY CONTRACTOR BEFORE PROCEEDING. ARCHITECT SHALL BE NOTIFIED IN WRITING OF ANY DISCREPANCIES. |                  | LONDON WIT 23E              | STATUS<br>PLANNING |                   | DRAWING NO. 51517-P- |  |