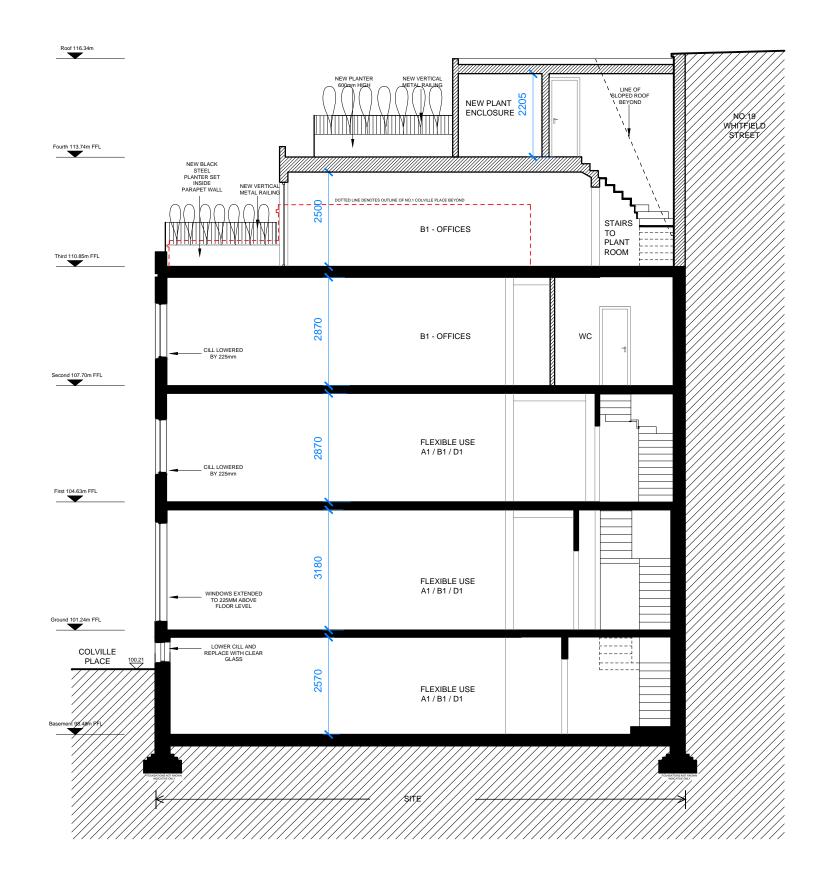

| REVISIONS  A 11.04.16 B 31.08.16 C 21.09.16 D 01.11.16 | PRE-APPLICATION SUBMISSION<br>STAIRS TO UPPER FLOORS REVISED<br>DRAFT PLANNING<br>PLANNING | REVISIONS REV DATE AMENDMENT | KEY PLAN | SCALE BAR (METRES) 1:100@A3 / 1:50@A1 0 1 2 3 4 5                                                                                                                                                                                                                                                                                                                         | stagg architects                      | 3rd FLOOR, 44-46 NEW INN YARD, LONDON EC2A 3EY ben@staggarchitects.co.uk www.staggarchitects.co.uk | DRAWING TITLE PROPOSED |                 | i-B      |                   |
|--------------------------------------------------------|--------------------------------------------------------------------------------------------|------------------------------|----------|---------------------------------------------------------------------------------------------------------------------------------------------------------------------------------------------------------------------------------------------------------------------------------------------------------------------------------------------------------------------------|---------------------------------------|----------------------------------------------------------------------------------------------------|------------------------|-----------------|----------|-------------------|
| E 19.12.16                                             | RAILINGS SET BACK 600mm ON WHITFIELD ST<br>DESIGN OF RAILINGS TO REAR AMENDED              |                              |          | NOTES AND CLARIFICATIONS  PLEASE READ DRAWING IN ACCORDANCE WITH CROSS-REFERENCED SPECIFICATION / SCOPE OF WORKS.  ©STAGG ARCHITECTS LIMITED. NO IMPLIED LICENCE EXISTS.                                                                                                                                                                                                  | CLIENT 27 - 29 WHITFIELD PROPERTY LTD | PROJECT 27 - 29 WHITFIELD STREET                                                                   | DATE 24.02.16          | DRAWN A1 MN 1:5 |          | A3 SCALE<br>1:100 |
|                                                        |                                                                                            |                              |          | THIS DRAWING SHOULD NOT BE USED TO CALCULATE AREAS FOR THE PURPOSES OF VALUATION. SUBJECT TO PLANNING PERMISSION, BUILDING REGULATIONS, STATUTORY UNDERTAKER SEARCHES AND DESIGN DEVELOPMENT. DO NOT SCALE DRAWINGS, DIMENSIONS GOVERN. ALL DIMENSIONS TO BE VERIFIED ON SITE BY CONTRACTOR BEFORE PROCEEDING. ARCHITECT SHALL BE NOTHED IN WRITING OF ANY DISCREPANCIES. |                                       | LONDON W1T 2SE                                                                                     | STATUS<br>PLANNING     |                 | AWING NO |                   |