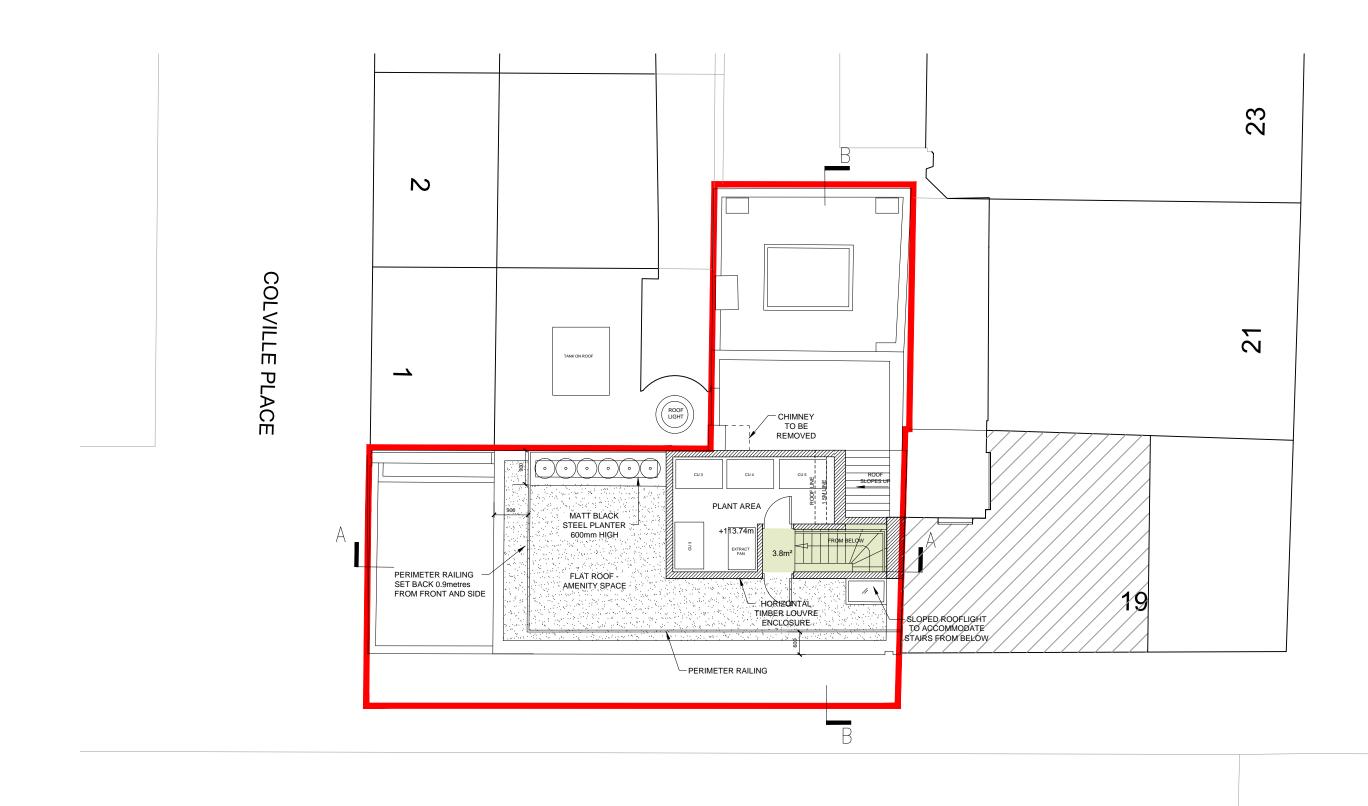

| REVISIONS  A 11.04.16 B 14.07.16 C 25.08.16 D 31.08.16 | PRE-APPLICATION SUBMISSION<br>CUT BACKS TO THIRD AND FOURTH FLOOR<br>SLOPED ROOF ADDED<br>LOBBY TO PLANT ROOM ADDED                            | REVISIONS REV DATE AMENDMENT | KEY PLAN | SCALE BAR (METRES) 1:100@A3 / 1:50@A1 0 1 2 3 4 5                                                                                                                                                                                                                                                                                                                              | stagg architects                      | 3rd FLOOR, 44-46 NEW INN YARD, LONDON EC2A 3EY ben@staggarchitects.co.uk www.staggarchitects.co.uk | DRAWING TITLE PROPOSED | FOURTH      | FLOOR                  |                 |
|--------------------------------------------------------|------------------------------------------------------------------------------------------------------------------------------------------------|------------------------------|----------|--------------------------------------------------------------------------------------------------------------------------------------------------------------------------------------------------------------------------------------------------------------------------------------------------------------------------------------------------------------------------------|---------------------------------------|----------------------------------------------------------------------------------------------------|------------------------|-------------|------------------------|-----------------|
| E 21.09.16<br>F 01.11.16<br>G 24.11.16<br>H 19.12.16   | DRAFT PLANNING DRAFT PLANNING RAILINGS SET BACK TO 0.9m FROM EDGE PLANTER ADDED TO ENABLE SCREENING. RAILINGS SET BACK FROM WHITFIELD ST 600mm |                              |          | NOTES AND CLARIFICATIONS  PLEASE READ DRAWING IN ACCORDANCE WITH CROSS-REFERENCED SPECIFICATION / SCOPE OF WORKS.  @STAGG ARCHITECTS LIMITED. NO IMPLIED LICENCE EXISTS.  THIS DRAWING SHOULD NOT BE UISET DIC OCIL UI ATE AREAS FOR THE PURPOSES OF VALUATION.                                                                                                                | CLIENT 27 - 29 WHITFIELD PROPERTY LTD | PROJECT 27 - 29 WHITFIELD STREET LONDON W1T 2SE                                                    | DATE 24.02.16          | DRAWN<br>MN | A1 SCALE A1<br>1:50 1: | 3 SCALE<br>:100 |
| I 21.12.16                                             | CONTEXT CLARIFIED.                                                                                                                             |                              |          | THIS DRAWING SHOULD NOT BE USED TO CALCULATE AREAS FOR THE PURPOSES OF VALUATION.  SUBJECT TO PLANNING PERMISSION, BUILDING REGULATIONS, STATUTORY UNDETTAKER SEARCHES AND DESIGN DEVELOPMENT.  DO NOT SCALE DRAWINGS. DIMENSIONS GOVERN. ALL DIMENSIONS TO BE VERIFIED ON SITE BY CONTRACTOR BEFORE PROCEEDING.  ARCHITECT SHALL BE NOTIFIED IN WRITING OF ANY DISCREPANCIES. |                                       | LONDON WIT 2SE                                                                                     | STATUS<br>PLANNING     |             | DRAWING NO 51517-P-2   | REV<br>5 I      |