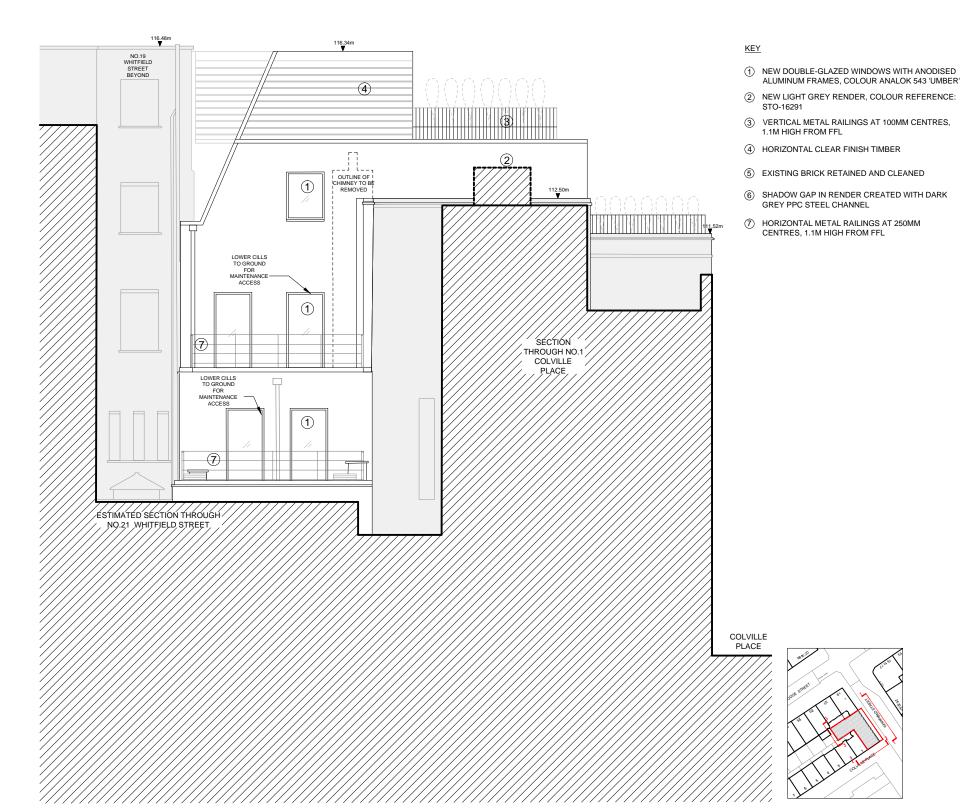

#### **KEY**

- NEW DOUBLE-GLAZED WINDOWS WITH ANODISED ALUMINUM FRAMES, COLOUR ANALOK 543 'UMBER'
- ② NEW LIGHT GREY RENDER, COLOUR REFERENCE: STO-16291
- ③ VERTICAL METAL RAILINGS AT 100MM CENTRES, 1.1M HIGH FROM FFL
- 4 HORIZONTAL CLEAR FINISH TIMBER
- ⑤ EXISTING BRICK RETAINED AND CLEANED
- (6) SHADOW GAP IN RENDER CREATED WITH DARK GREY PPC STEEL CHANNEL

**ELEVATION 2 - COLVILLE PLACE** 

**ELEVATION 3 - REAR OF BUILDING** 

| REVISIONS  REV DATE AMENDMENT B 23.06.16 FRONT PARAPET REDUCED IN HEIGHT. FRONT CILLS RAISED 225mm. RAILINGS REPLACE GLAZED BALUSTRADE, AS BUBBLED.                                     | REVISIONS REV DATE AMENDMENT | KEY PLAN | SCALE BAR (METRES) 1:100@A3 / 1:50@A1 0                                                                                                                                                                                                                                                                                                                                      | stagg architects                      | 3rd FLOOR, 44-46 NEW INN YARD, LONDON EC2A 3EY ben@staggarchitects.co.uk www.staggarchitects.co.uk | DRAWING TITLE PROPOSED | ELEVAT      | ONS 2 A              | ND 3              |
|-----------------------------------------------------------------------------------------------------------------------------------------------------------------------------------------|------------------------------|----------|------------------------------------------------------------------------------------------------------------------------------------------------------------------------------------------------------------------------------------------------------------------------------------------------------------------------------------------------------------------------------|---------------------------------------|----------------------------------------------------------------------------------------------------|------------------------|-------------|----------------------|-------------------|
| C 11.08.16 BALUSTRADE AMENDED TO SHOW VERTICAL RAILING D 31.08.16 SLOPED ROOF DETAIL ADDED E 21.09.16 DRAFT PLANNING F 01.11.16 PLANNING G 19.12.16 PLANTERS ADDED TO ENABLE SCREENING. |                              |          | NOTES AND CLARIFICATIONS  PLEASE READ DRAWING IN ACCORDANCE WITH CROSS-REFERENCED SPECIFICATION / SCOPE OF WORKS.  ©STAGG ARCHITECTS LIMITED. NO IMPLIED LICENCE EXISTS.                                                                                                                                                                                                     | CLIENT 27 - 29 WHITFIELD PROPERTY LTD | PROJECT 27 - 29 WHITFIELD STREET LONDON W1T 2SE                                                    | DATE 24.02.16          | DRAWN<br>MN |                      | A3 SCALE<br>1:100 |
| DESIGN OF REAR RAILINGS AMENDED. H 21.12.16 SECTION ADJUSTED TO CUT THROUGH 1 COLVILLE PL.                                                                                              |                              |          | THIS DRAWING SHOULD NOT BE USED TO CALCULATE AREAS FOR THE PURPOSES OF VALUATION. SUBJECT TO PLANNING PERMISSION, BUILDING REQULATIONS, STATUTORY UNDERTRAKER SEARCHES AND DESIGN DEVELOPMENT. DO NOT SCALE DRAWINGS. DIMENSIONS GOVERN, ALL DIMENSIONS TO BE VERIFIED ON SITE BY CONTRACTOR BEFORE PROCEEDING. ARCHITECT SHALL BE NOTIFIED IN WRITING OF ANY DISCREPANCIES. |                                       | LONDON WIT 23E                                                                                     | STATUS<br>PLANNING     |             | DRAWING I<br>51517-P |                   |