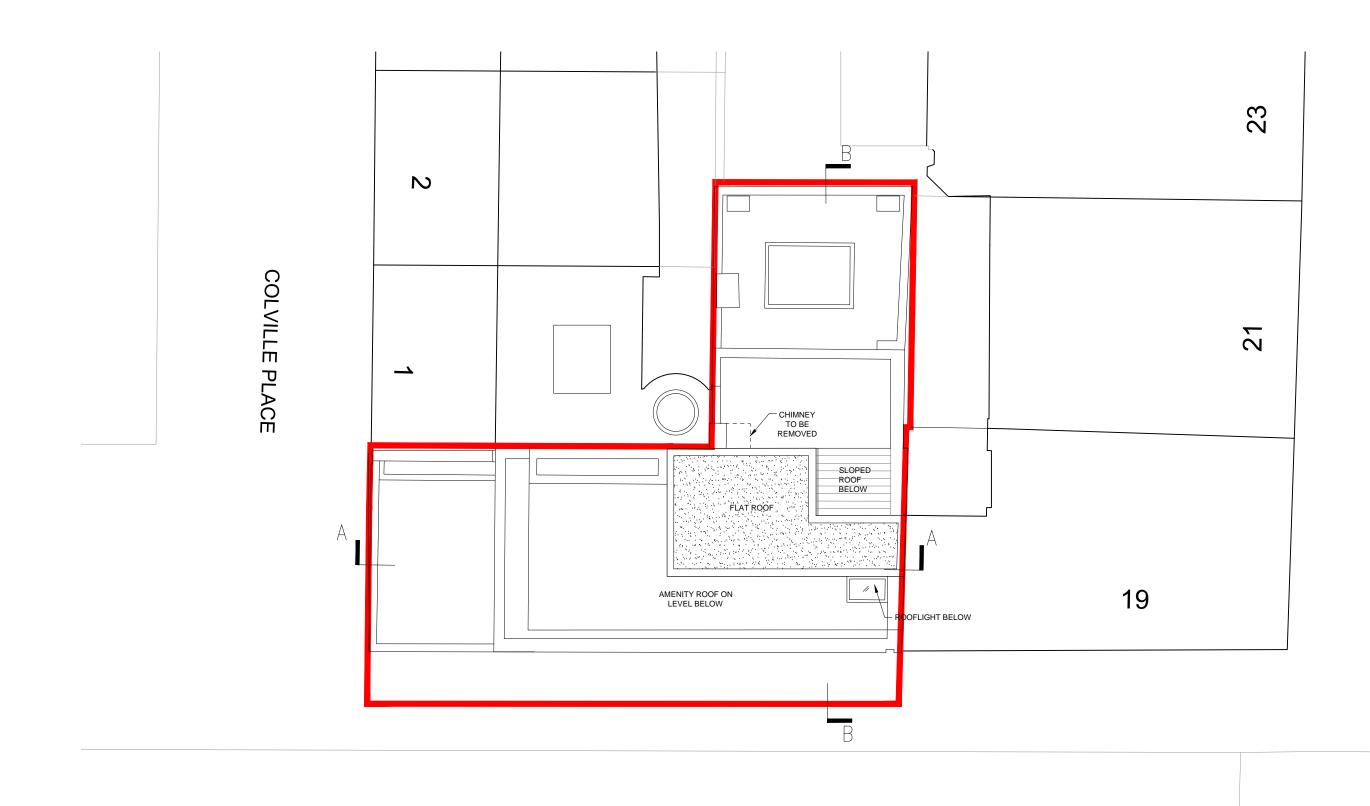

| REVISIONS                                                                          | REVISIONS REV DATE AMENDMENT | KEY PLAN | SCALE BAR (METRES) 1:100@A3 / 1:50@A1 0 1 2 3 4 5                                                                                                                                                                                                                                                                                                                         | stagg architects                      | 3rd FLOOR, 44-46 NEW INN YARD, LONDON EC2A 3EY ben@staggarchitects.co.uk www.staggarchitects.co.uk | DRAWING TITLE PROPOSED ROOF PLAN |                        |                   |
|------------------------------------------------------------------------------------|------------------------------|----------|---------------------------------------------------------------------------------------------------------------------------------------------------------------------------------------------------------------------------------------------------------------------------------------------------------------------------------------------------------------------------|---------------------------------------|----------------------------------------------------------------------------------------------------|----------------------------------|------------------------|-------------------|
| F 19.12.16 AMENDED TO REFLECT CHANGES ON LOWER LEVELS G 21.12.16 CONTEXT CLARIFIED |                              |          | NOTES AND CLARIFICATIONS  PLEASE READ DRAWING IN ACCORDANCE WITH CROSS-REFERENCED SPECIFICATION / SCOPE OF WORKS.  @STAGG ARCHITECTS LIMITED. NO IMPLIED LICENCE EXISTS.  THIS DRAWING SHOULD DUTE FLIST TO CALCILIATE AREAS FOR THE PURPOSES OF VALUATION.                                                                                                               | CLIENT 27 - 29 WHITFIELD PROPERTY LTD | PROJECT 27 - 29 WHITFIELD STREET LONDON W1T 2SE                                                    | DATE 24.02.16                    | DRAWN A1 SCALE MN 1:50 | A3 SCALE<br>1:100 |
|                                                                                    |                              |          | THIS DRAWING SHOULD NOT BE USED IT OLD COLOR FAREN ON, IT HE PORPOSES OF VALUATION. SUBJECT TO PLANNING PERMISSION, BUILDING REQUIRED, STATUTORY UNDERTAKER SEARCHES AND DESIGN DEVELOPMENT. DO NOT SCALE DRAWINGS, DIMENSIONS GOVERN ALL DIMENSIONS TO BE VERIFIED ON SITE BY CONTRACTOR BEFORE PROCEEDING. ARCHITECT SHALL BE NOTIFIED IN WRITING OF ANY SILCEMENANCES. |                                       | LONDON WITI 23E                                                                                    | STATUS<br>PLANNING               | DRAWING No. 51517-P-   |                   |