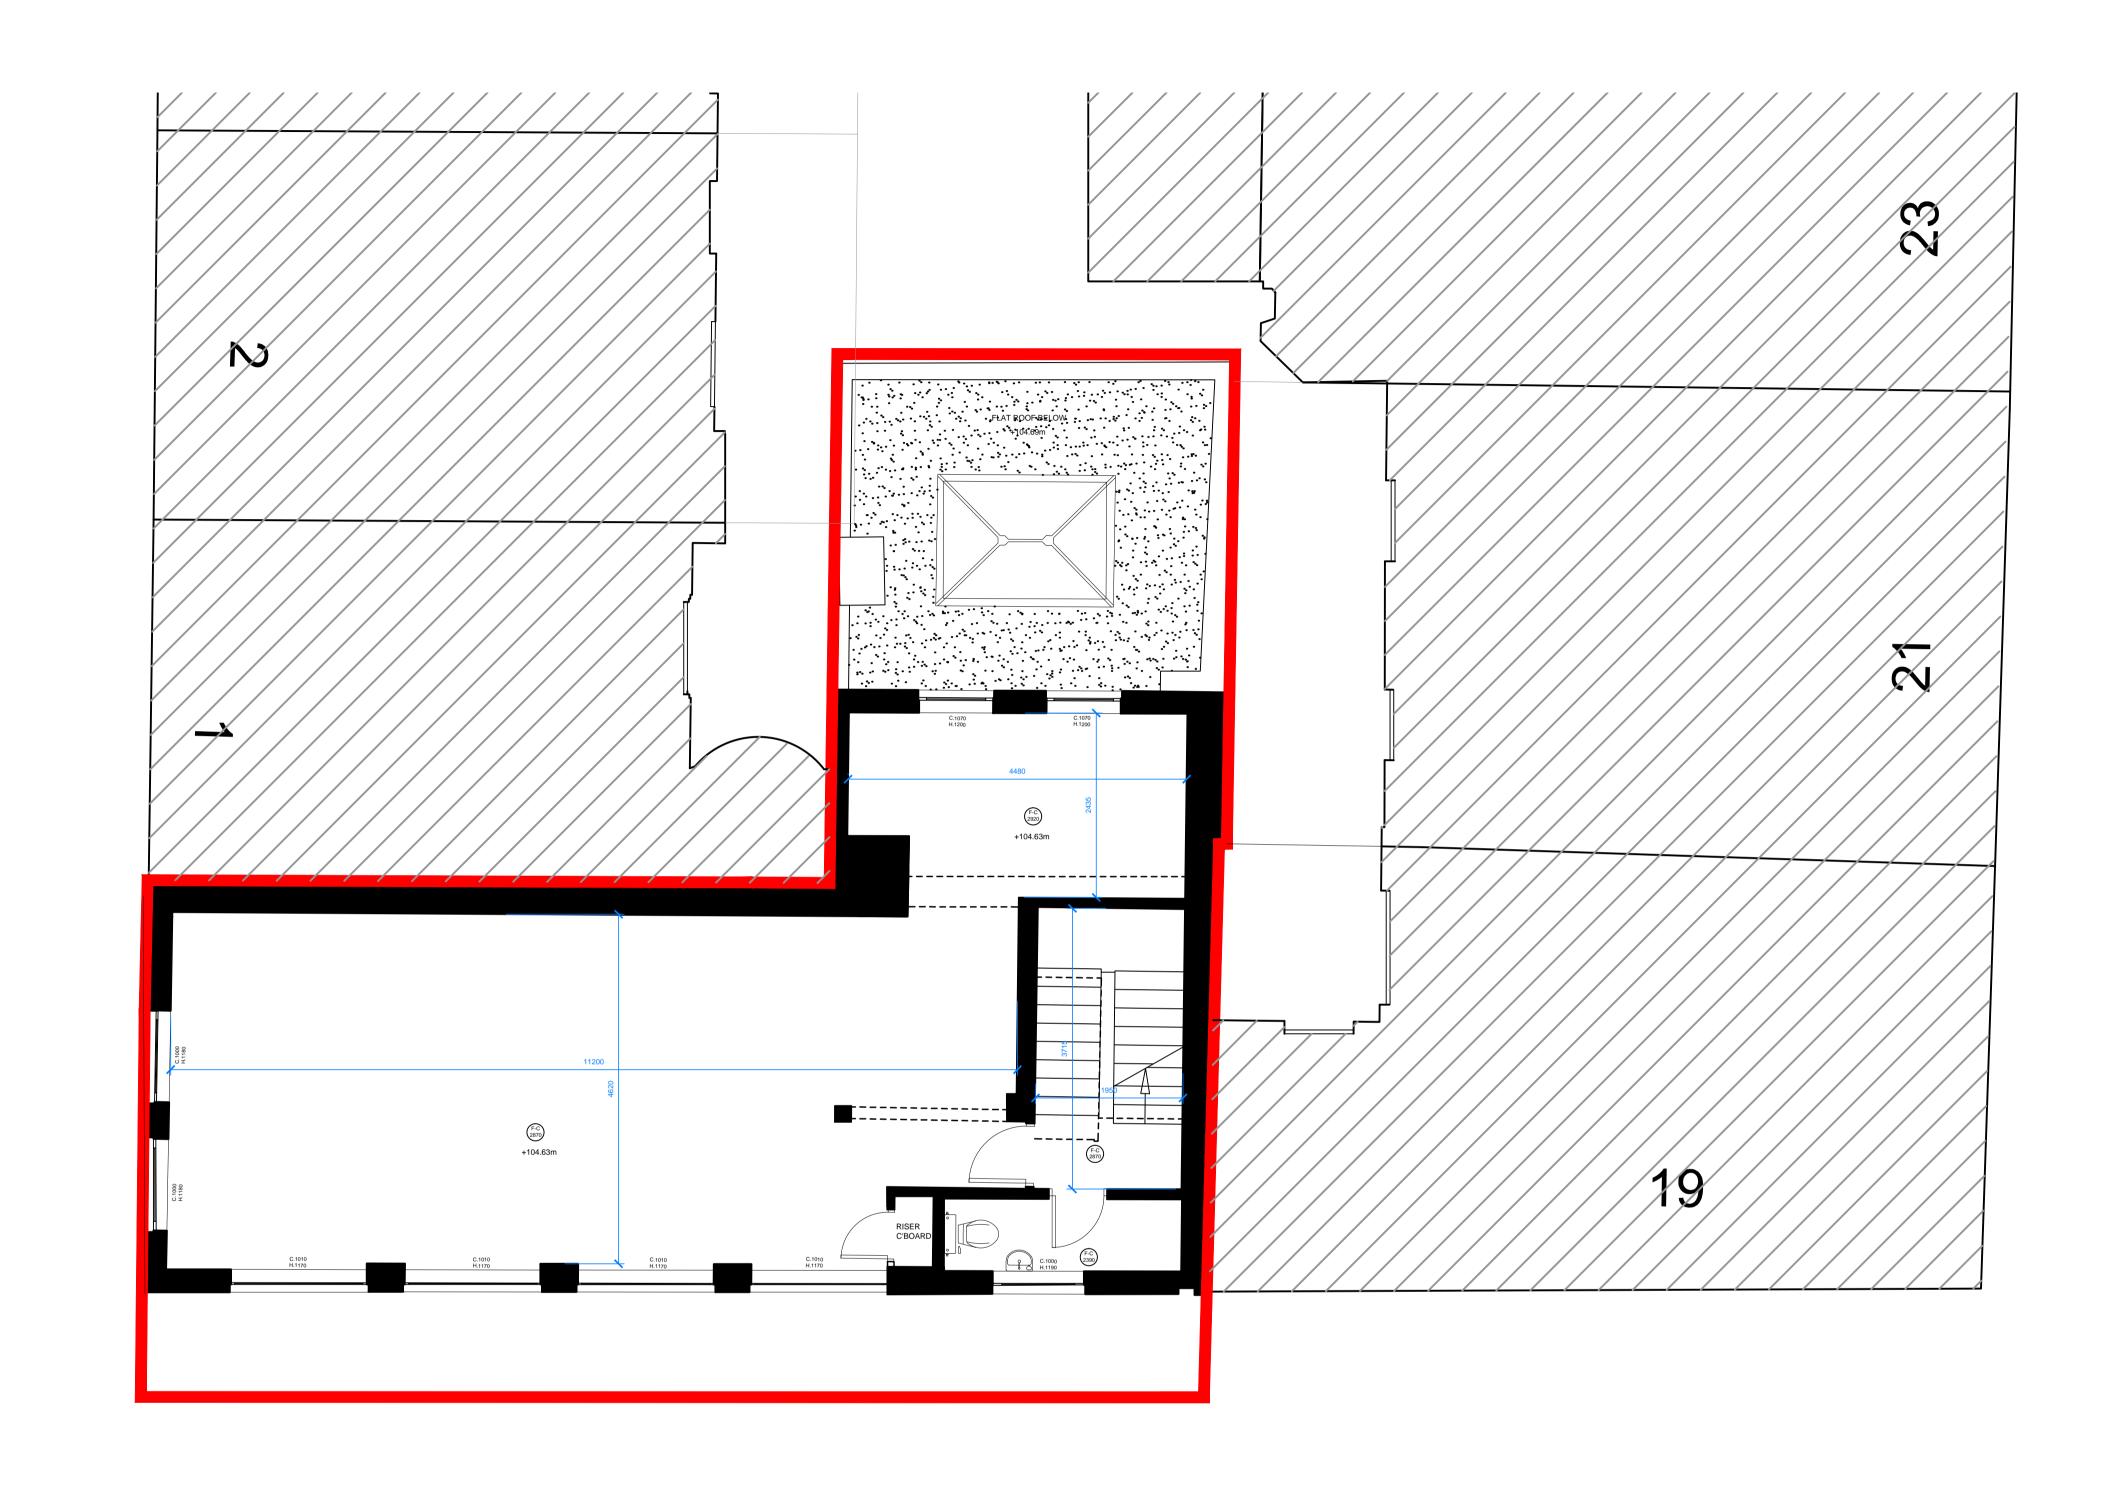

| REVISIONS                                                                    | FOURTH FLOOR | KEY PLAN | SCALE BAR (METRES) 1:100@A3 / 1:50@A1 0 1 2 3 4 5                                                                                                                                                                                                                                                                                                                                                                                         | <b>3</b> | stagg architects                         |                                                 |                    | DRAWING TITLE PROPOSED THIRD F |           |                   |
|------------------------------------------------------------------------------|--------------|----------|-------------------------------------------------------------------------------------------------------------------------------------------------------------------------------------------------------------------------------------------------------------------------------------------------------------------------------------------------------------------------------------------------------------------------------------------|----------|------------------------------------------|-------------------------------------------------|--------------------|--------------------------------|-----------|-------------------|
| E 21.09.16 DRAFT PLANNING F 01.11.16 PLANNING G 19.12.16 PLANTER ADDED TO EN | LE SCREENING |          | NOTES AND CLARIFICATIONS  PLEASE READ DRAWING IN ACCORDANCE WITH CROSS-REFERENCED SPECIFICATION / SCOPE OF WORKS.  @STAGG ARCHITECTS LIMITED. NO IMPLIED LICENCE EXISTS.  THIS DRAWING SHOULD NOTE BLIEFD TO CAL CILL HET AREAS FOR THE PURPOSES OF VALUATION.                                                                                                                                                                            |          | CLIENT<br>27 - 29 WHITFIELD PROPERTY LTD | PROJECT 27 - 29 WHITFIELD STREET LONDON W1T 2SE | DATE 24.02.16      | DRAWN<br>MN                    |           | A3 SCALE<br>1:100 |
|                                                                              |              |          | THIS DRIVING SHOULD NOT BE USEST LOCALIZATION READ FOR THE PURPOSES OF VALIDATION. SUBJECT TO PLANNING PERMISSION, BUILDING REGULATIONS, STATED FOR THE PURPOSES OF VALIDATION. SUBJECT TO PLANNING SHOULD REPORT OF SHOULD REPORT OF THE PURPOSE OF VALIDATION. DO NOT SCALE DRAWINGS. DIMENSIONS GOVERN ALL DIMENSIONS TO BE VERHIED ON SITE BY CONTRACTOR BEFORE PROCEEDING. ARCHITECT SHALL BE NOTHER IN WITTING OF ANY DISCREPANCES. |          |                                          | LONDON WIT 23E                                  | STATUS<br>PLANNING |                                | DRAWING N | .                 |