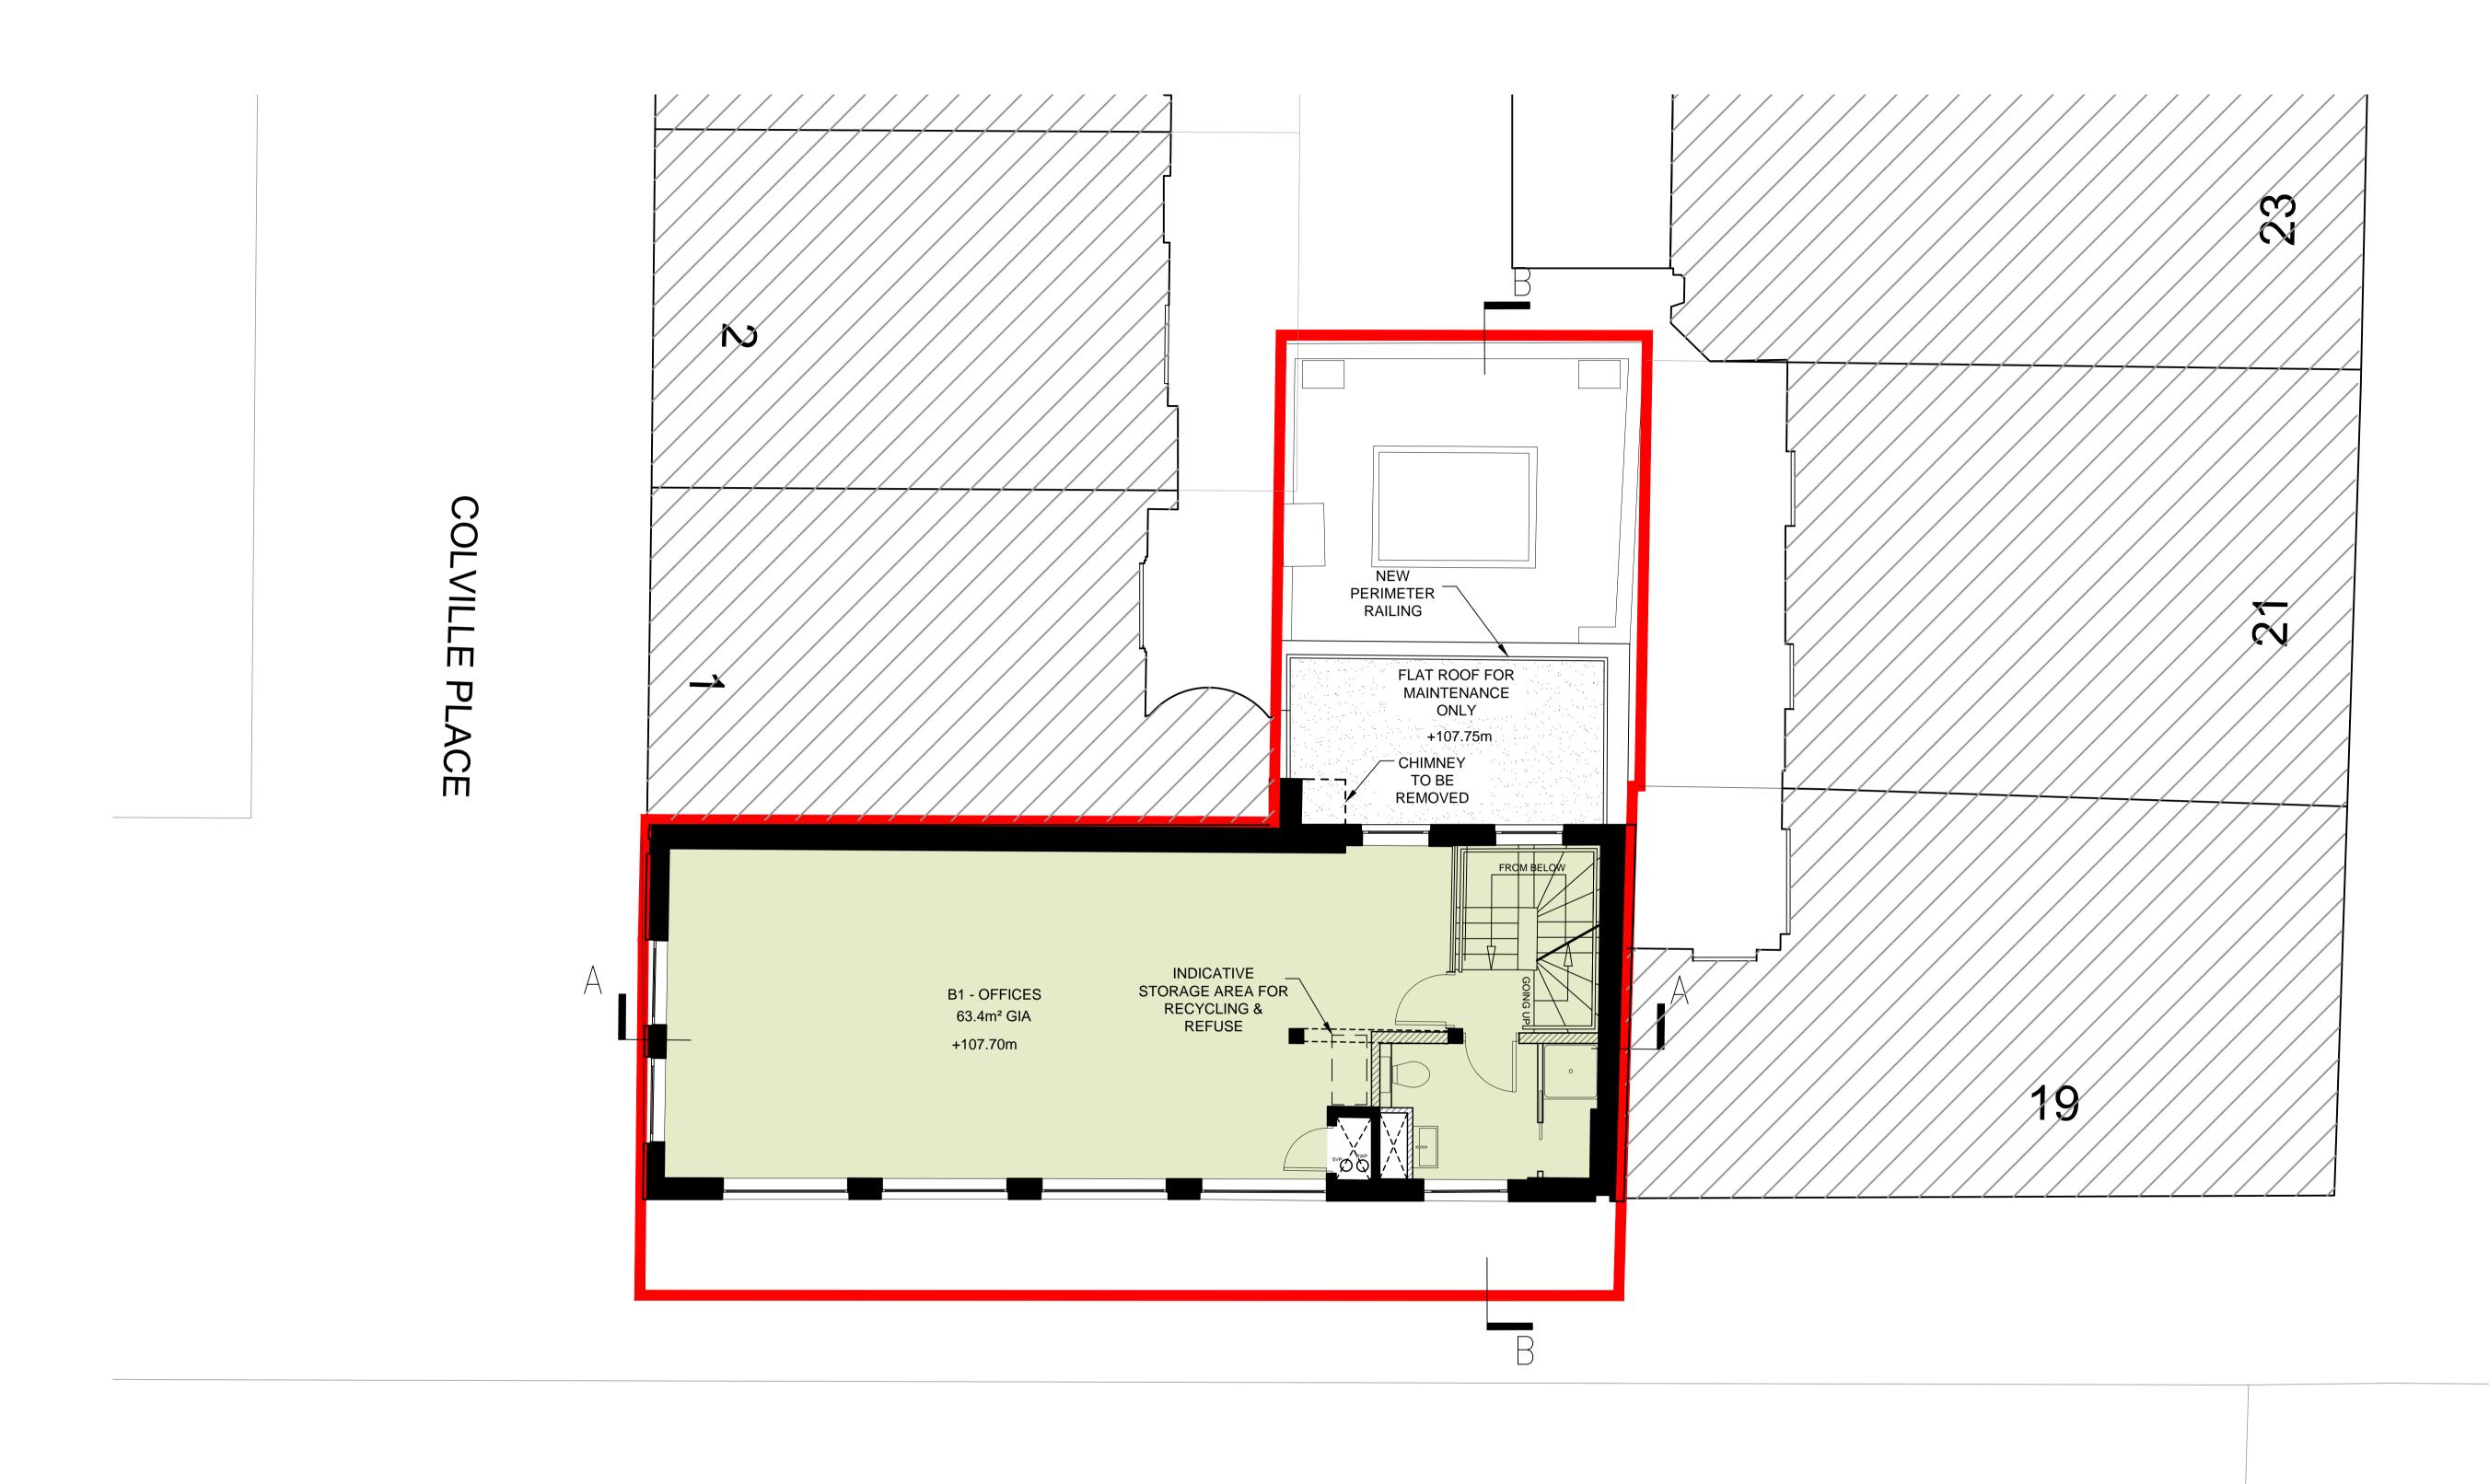

| REVISIONS  A 11.04.16 B 14.07.16 C 25.08.16 D 31.08.16 | PRE-APPLICATION SUBMISSION<br>CUT BACKS TO THIRD AND FOURTH FLOOR<br>SLOPED ROOF ADDED<br>LOBBY TO PLANT ROOM ADDED                            | REVISIONS REV DATE AMENDMENT | KEY PLAN | SCALE BAR (METRES) 1:100@A3 / 1:50@A1 0 1 2 3 4 5                                                                                                                                                                                                                                                                                                                              | stagg architects                      | 3rd FLOOR, 44-46 NEW INN YARD, LONDON EC2A 3EY ben@staggarchitects.co.uk www.staggarchitects.co.uk | DRAWING TITLE PROPOSED | FOURTH      | FLOOR                  |                 |
|--------------------------------------------------------|------------------------------------------------------------------------------------------------------------------------------------------------|------------------------------|----------|--------------------------------------------------------------------------------------------------------------------------------------------------------------------------------------------------------------------------------------------------------------------------------------------------------------------------------------------------------------------------------|---------------------------------------|----------------------------------------------------------------------------------------------------|------------------------|-------------|------------------------|-----------------|
| E 21.09.16<br>F 01.11.16<br>G 24.11.16<br>H 19.12.16   | DRAFT PLANNING DRAFT PLANNING RAILINGS SET BACK TO 0.9m FROM EDGE PLANTER ADDED TO ENABLE SCREENING. RAILINGS SET BACK FROM WHITFIELD ST 600mm |                              |          | NOTES AND CLARIFICATIONS  PLEASE READ DRAWING IN ACCORDANCE WITH CROSS-REFERENCED SPECIFICATION / SCOPE OF WORKS.  @STAGG ARCHITECTS LIMITED. NO IMPLIED LICENCE EXISTS.  THIS DRAWING SHOULD NOT BE UISET DIC OCIL UI ATE AREAS FOR THE PURPOSES OF VALUATION.                                                                                                                | CLIENT 27 - 29 WHITFIELD PROPERTY LTD | PROJECT 27 - 29 WHITFIELD STREET LONDON W1T 2SE                                                    | DATE 24.02.16          | DRAWN<br>MN | A1 SCALE A1<br>1:50 1: | 3 SCALE<br>:100 |
| I 21.12.16                                             | CONTEXT CLARIFIED.                                                                                                                             |                              |          | THIS DRAWING SHOULD NOT BE USED TO CALCULATE AREAS FOR THE PURPOSES OF VALUATION.  SUBJECT TO PLANNING PERMISSION, BUILDING REGULATIONS, STATUTORY UNDETTAKER SEARCHES AND DESIGN DEVELOPMENT.  DO NOT SCALE DRAWINGS. DIMENSIONS GOVERN. ALL DIMENSIONS TO BE VERIFIED ON SITE BY CONTRACTOR BEFORE PROCEEDING.  ARCHITECT SHALL BE NOTIFIED IN WRITING OF ANY DISCREPANCIES. |                                       | LONDON WIT 2SE                                                                                     | STATUS<br>PLANNING     |             | DRAWING NO 51517-P-2   | REV<br>5 I      |