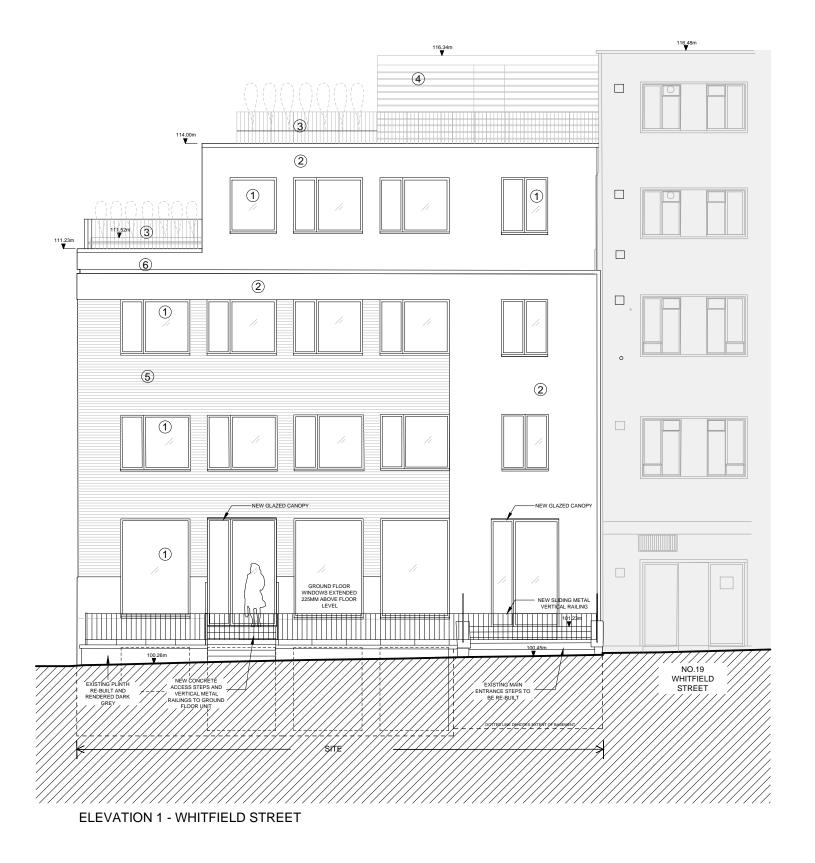

#### **KEY**

- NEW DOUBLE-GLAZED WINDOWS WITH ANODISED ALUMINUM FRAMES, COLOUR ANALOK 543 'UMBER'
- ② NEW LIGHT GREY RENDER, COLOUR REFERENCE: STO-16291
- ③ VERTICAL METAL RAILINGS AT 100MM CENTRES, 1.1M HIGH FROM FFL
- 4 HORIZONTAL CLEAR FINISH TIMBER
- ⑤ EXISTING BRICK RETAINED AND CLEANED
- (6) SHADOW GAP IN RENDER CREATED WITH DARK GREY PPC STEEL CHANNEL

| REVISIONS  REV DATE B 23.06.16 FRONT PARAPET REDUCED IN HEIGHT, FRONT CILLS RAISED 226mm, RAILINGS REPLACE GLAZED BALISTRADE, AS BUBBLE JANDE, AS DEBBLE JANDE, | REVISIONS REV DATE AMENDMENT | KEY PLAN | SCALE BAR (METRES) 1:100@A3 / 1:50@A1 0                                                                                                                                                                                                                                                                                                                                            | stagg architects                      | 3rd FLOOR, 44-46 NEW INN YARD, LONDON EC2A 3EY ben@staggarchitects.co.uk www.staggarchitects.co.uk | DRAWING TITLE PROPOSED | ELEVATIO | ON 1      |                   |
|--------------------------------------------------------------------------------------------------------------------------------------------------------------------------------------------------------------------------------------------------------------------------------------------------------------------------------------------------------------------------------------------------------------------------------------------------------------------------------------------------------------------------------------------------------------------------------------------------------------------------------------------------------------------------------------------------------------------------------------------------------------------------------------------------------------------------------------------------------------------------------------------------------------------------------------------------------------------------------------------------------------------------------------------------------------------------------------------------------------------------------------------------------------------------------------------------------------------------------------------------------------------------------------------------------------------------------------------------------------------------------------------------------------------------------------------------------------------------------------------------------------------------------------------------------------------------------------------------------------------------------------------------------------------------------------------------------------------------------------------------------------------------------------------------------------------------------------------------------------------------------------------------------------------------------------------------------------------------------------------------------------------------------------------------------------------------------------------------------------------------------|------------------------------|----------|------------------------------------------------------------------------------------------------------------------------------------------------------------------------------------------------------------------------------------------------------------------------------------------------------------------------------------------------------------------------------------|---------------------------------------|----------------------------------------------------------------------------------------------------|------------------------|----------|-----------|-------------------|
| C 11.08.16 BALUSTRADE AMENDED TO SHOW VERTICAL RAILING D 31.08.16 MINOR ANOTATION AMENDMENTS E 21.09.16 DRAFT PLANNING F 01.11.16 PLANNING G 19.12.16 PLANTERS ADDED TO ENABLE SCREENING                                                                                                                                                                                                                                                                                                                                                                                                                                                                                                                                                                                                                                                                                                                                                                                                                                                                                                                                                                                                                                                                                                                                                                                                                                                                                                                                                                                                                                                                                                                                                                                                                                                                                                                                                                                                                                                                                                                                       |                              |          | NOTES AND CLARIFICATIONS  PLEASE READ DRAWING IN ACCORDANCE WITH CROSS-REFERENCED SPECIFICATION / SCOPE OF WORKS.  @STAGG ARCHITECTS LIMITED. NO IMPLIED LICENCE EXISTS.  THIS DRAWING SHOULD NOTE FLISET TO CALL CILL ATE A BREAS FOR THE PURPOSES OF VALIDATION.                                                                                                                 | CLIENT 27 - 29 WHITFIELD PROPERTY LTD | PROJECT 27 - 29 WHITFIELD STREET LONDON W1T 2SE                                                    | DATE 24.02.16          | DRAWN /  | 1:50      | A3 SCALE<br>1:100 |
|                                                                                                                                                                                                                                                                                                                                                                                                                                                                                                                                                                                                                                                                                                                                                                                                                                                                                                                                                                                                                                                                                                                                                                                                                                                                                                                                                                                                                                                                                                                                                                                                                                                                                                                                                                                                                                                                                                                                                                                                                                                                                                                                |                              |          | INIS DRAWNING SHOULD NOT BE SEED TO CHILDCHAR RADAS FOR THE PORT DOES OF VALIDATION.  SUBJECT TO PLANNING PERMISSION, BUILDING REGULATIONS, STATUTORY UNDERTAKER SEARCHES AND DESIGN DEVELOPMENT.  DO NOT SCALE DRAWNINGS, DIMENSIONS GOVERN, ALL DIMENSIONS TO BE VERIFIED ON SITE BY CONTRACTOR BEFORE PROCEEDING.  ARCHITECT SHALL BE NOTIFIED IN WRITING OF ANY DISCREPANCIES. |                                       | LONDON WIT 23L                                                                                     | STATUS<br>PLANNING     |          | DRAWING N | 10 REV<br>-60 G   |