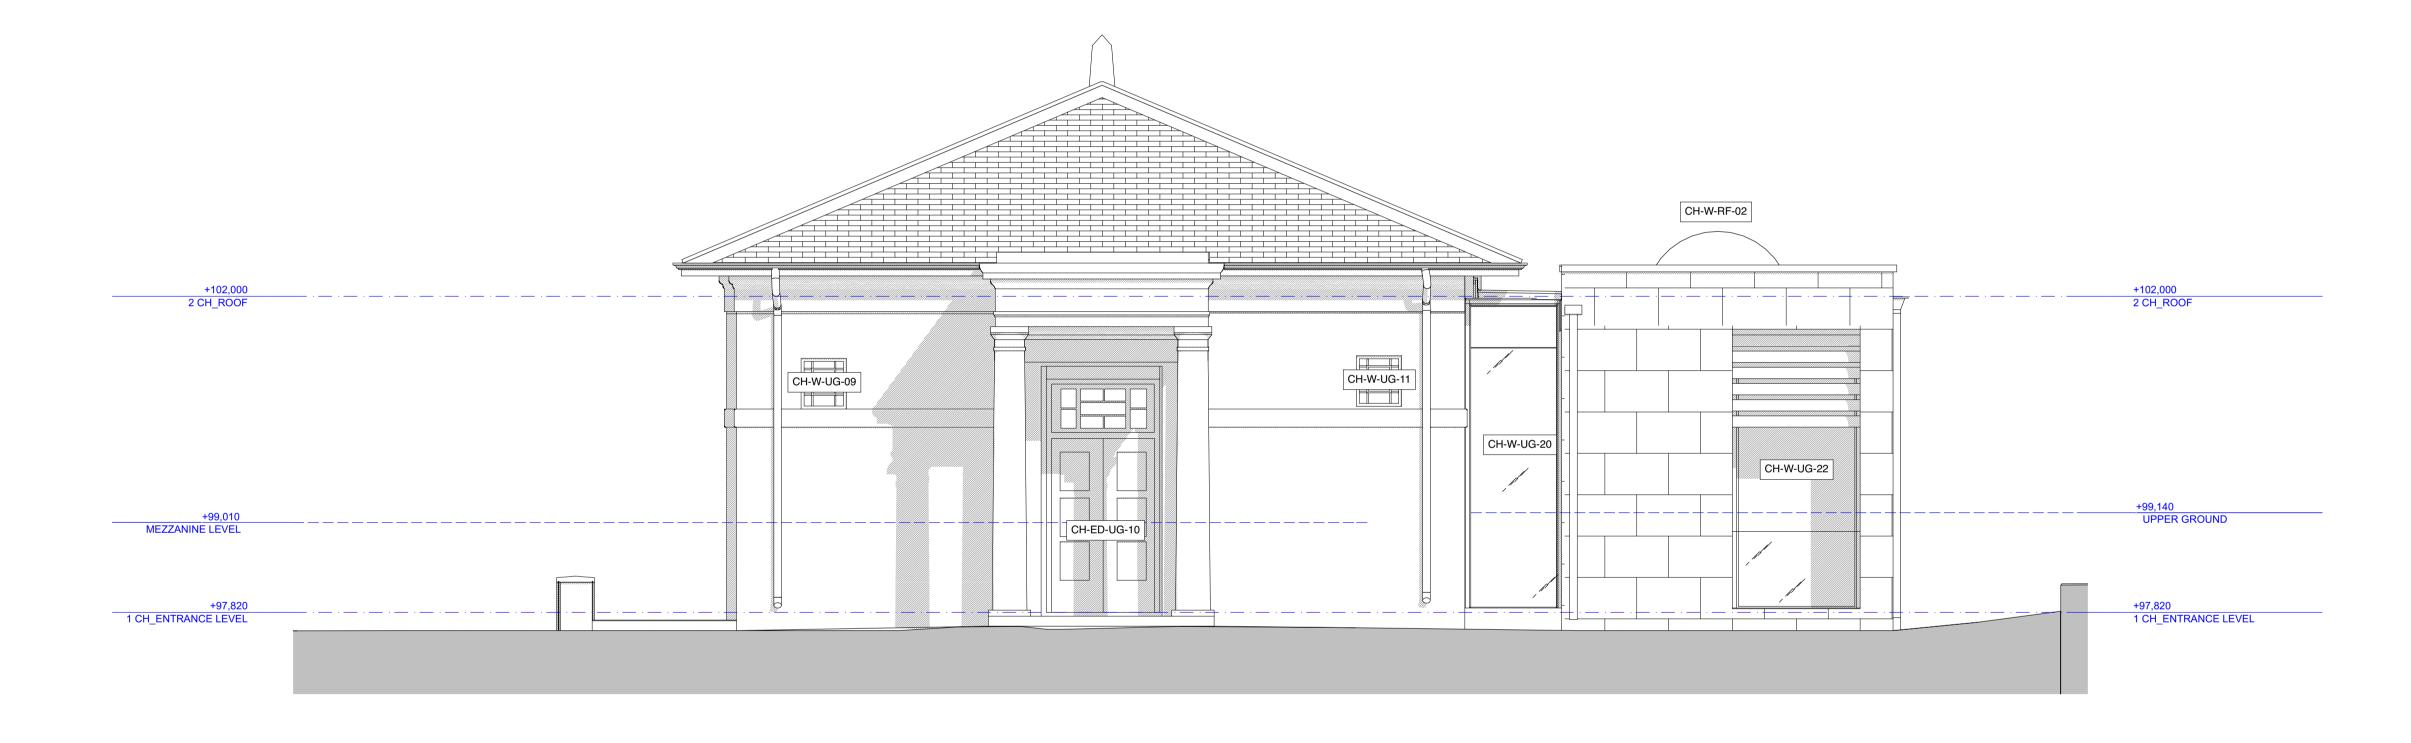

CLIENT MOUNT ANVIL LTD

PROJECT KIDDERPORE AVENUE

DRAWING Chapel East Elevation as Proposed

SCALE 1:50 @ A1

DRAWING No.

DATE August 2016 DRAWN BY GC REV

15 230 9000-DRG-02CH-EL004 T1

A&Q PARTNERSHIP (LONDON) LTD THE LUX BUILDING, 2-4 HOXTON SQUARE, LONDON N 1 6 NU Tel: 020 7613 2244 Fax: 020 7613 2642 Email:london@aqp.co.uk ARCHITECTURE DESIGN MASTERPLANNING INTERIORS