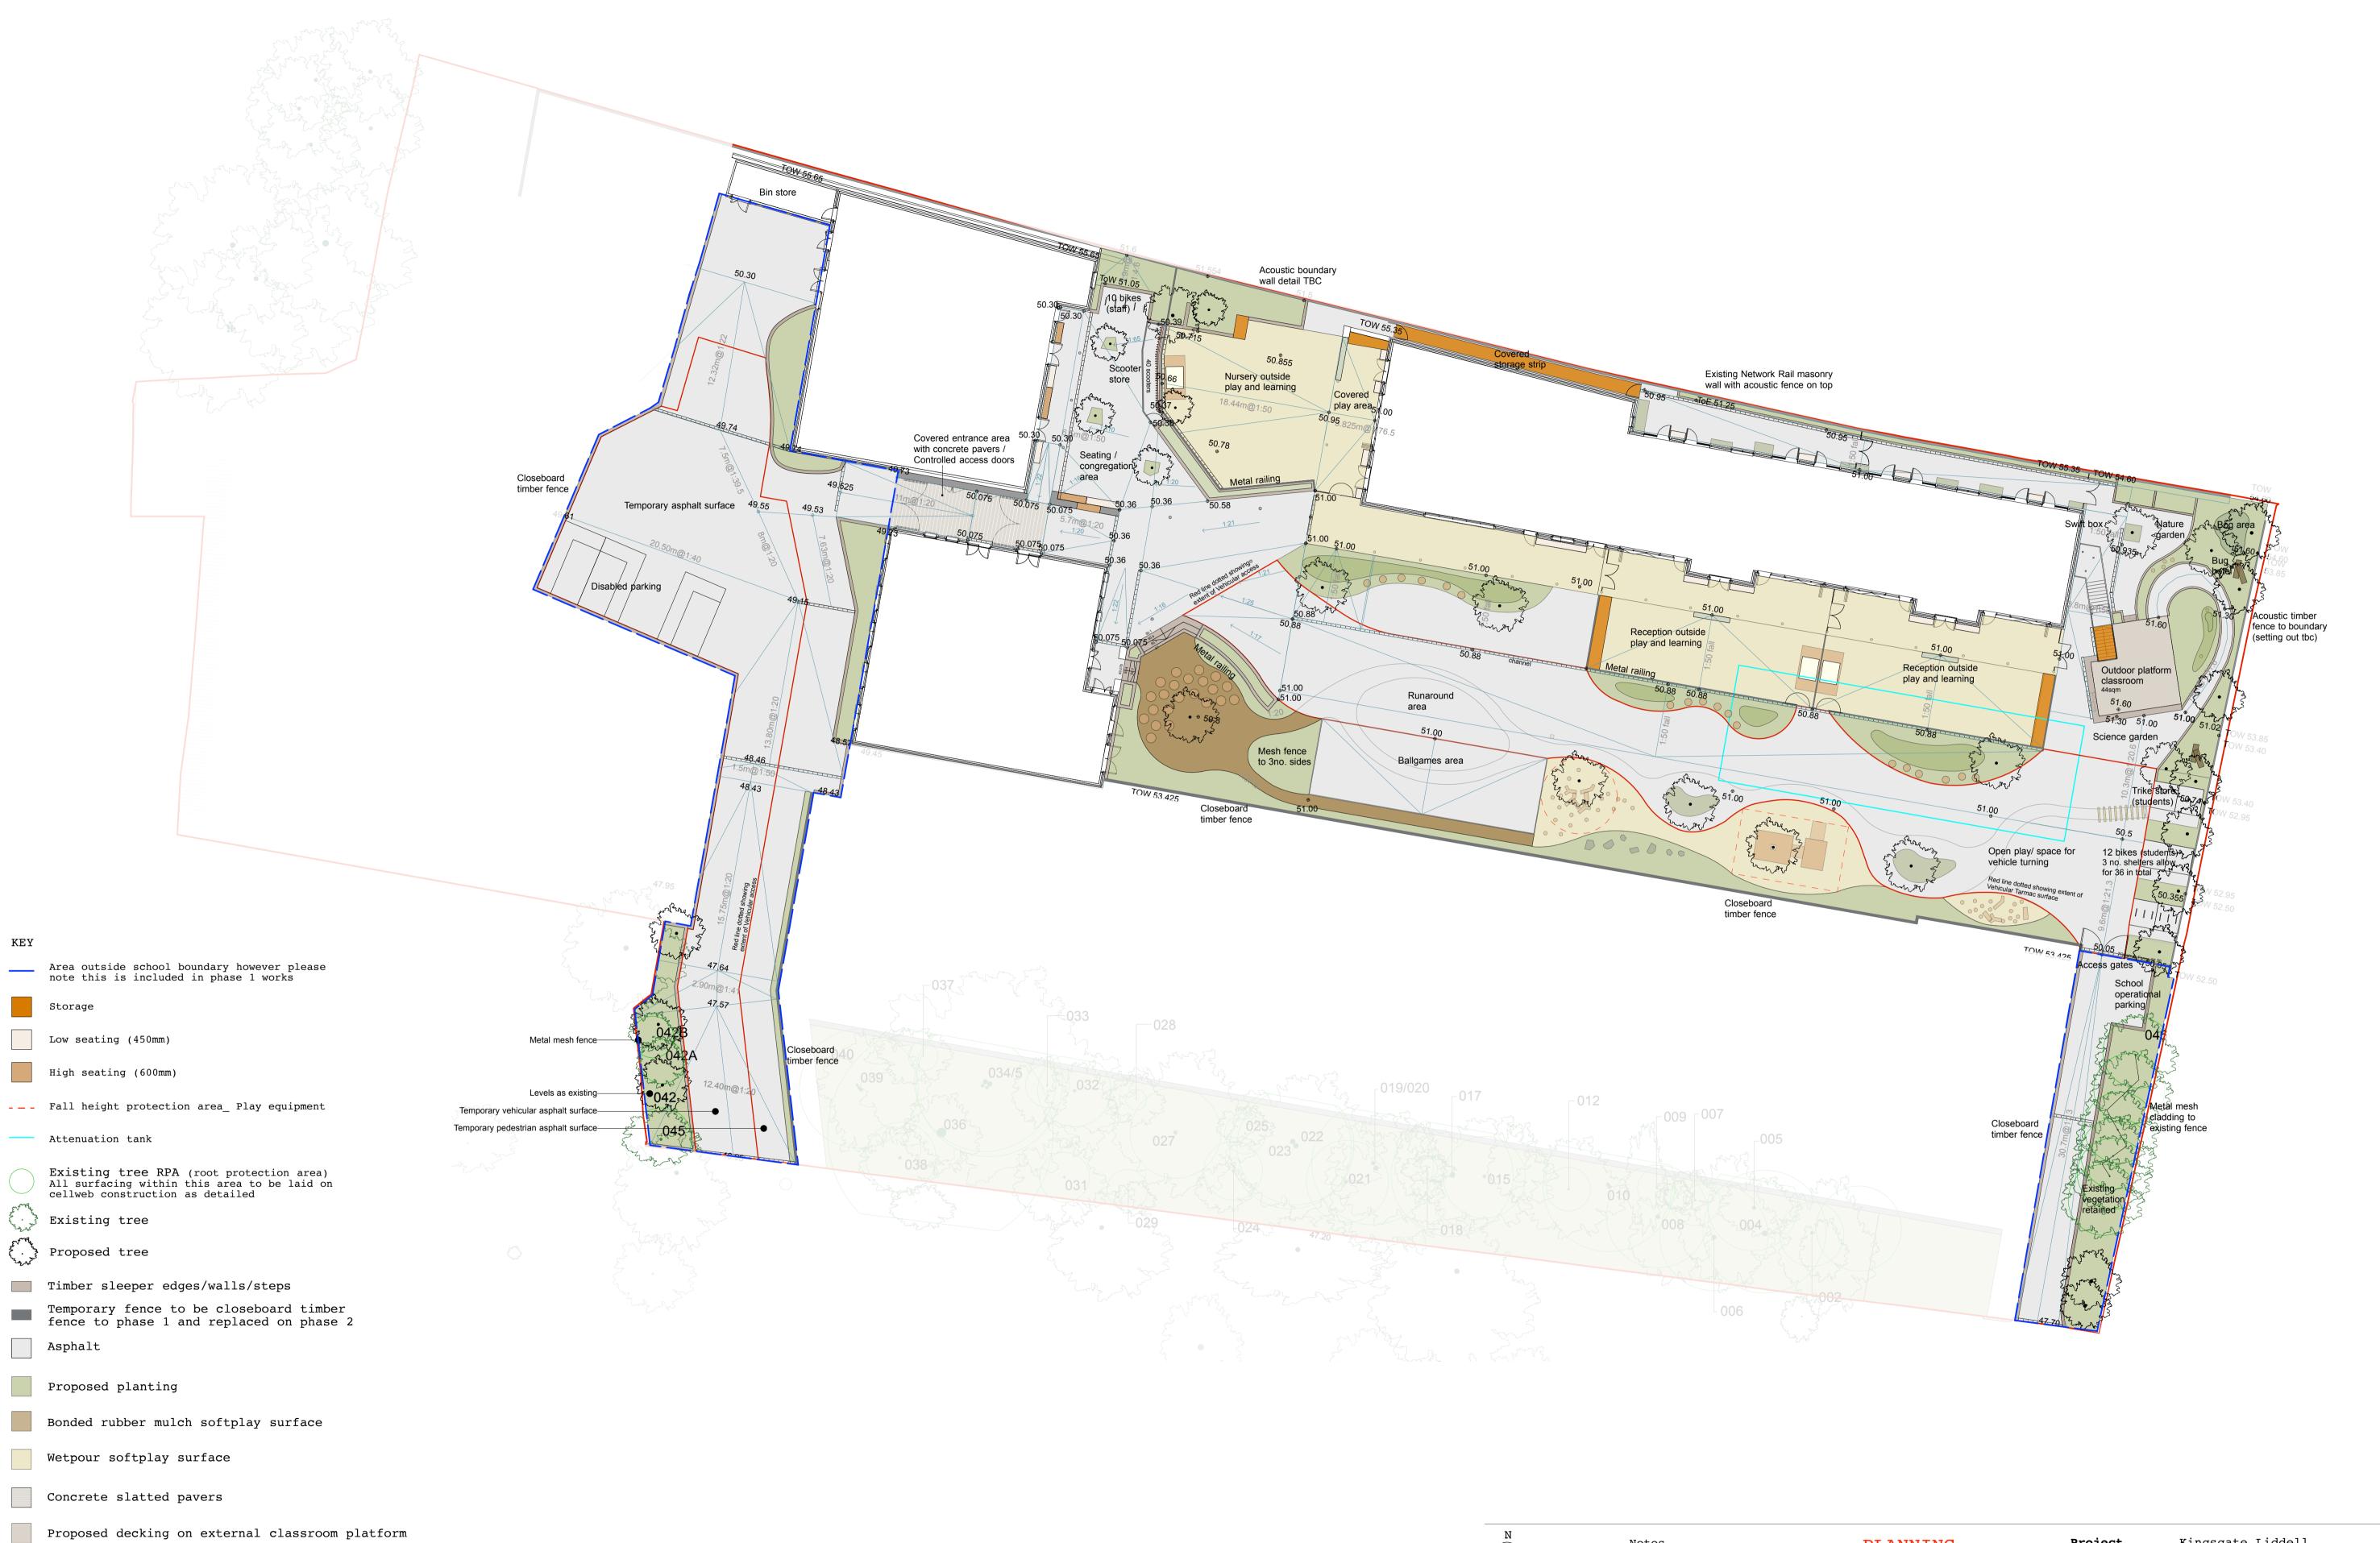

Note: All boundaries to phase 2 development to be close boarded timber fence.

www.jcla.co.uk

Notes - Do not scale from drawings. - To be read in conjuntion with all relevant Architects', Services and Structural Engineers drawings.
- All existing site, tree and building information has been compiled from different sources. - All dimensions to be checked on site. Revisions

PLANNING CONDITION ISSUE

Kingsgate Liddell Project KL037 Project No.

Revision Client London Borough of Camden

Date 20th December 2016 1:250 @ A1 Scale Drawing Name. Site location plan KL037.F.01.LP1 Dwg No.

00.000 Existing level

Drinking fountains

Cold water supply taps for waterplay and watering plants

00.00 Proposed level

Note: All external works should comply with Arboricultural Method Statement