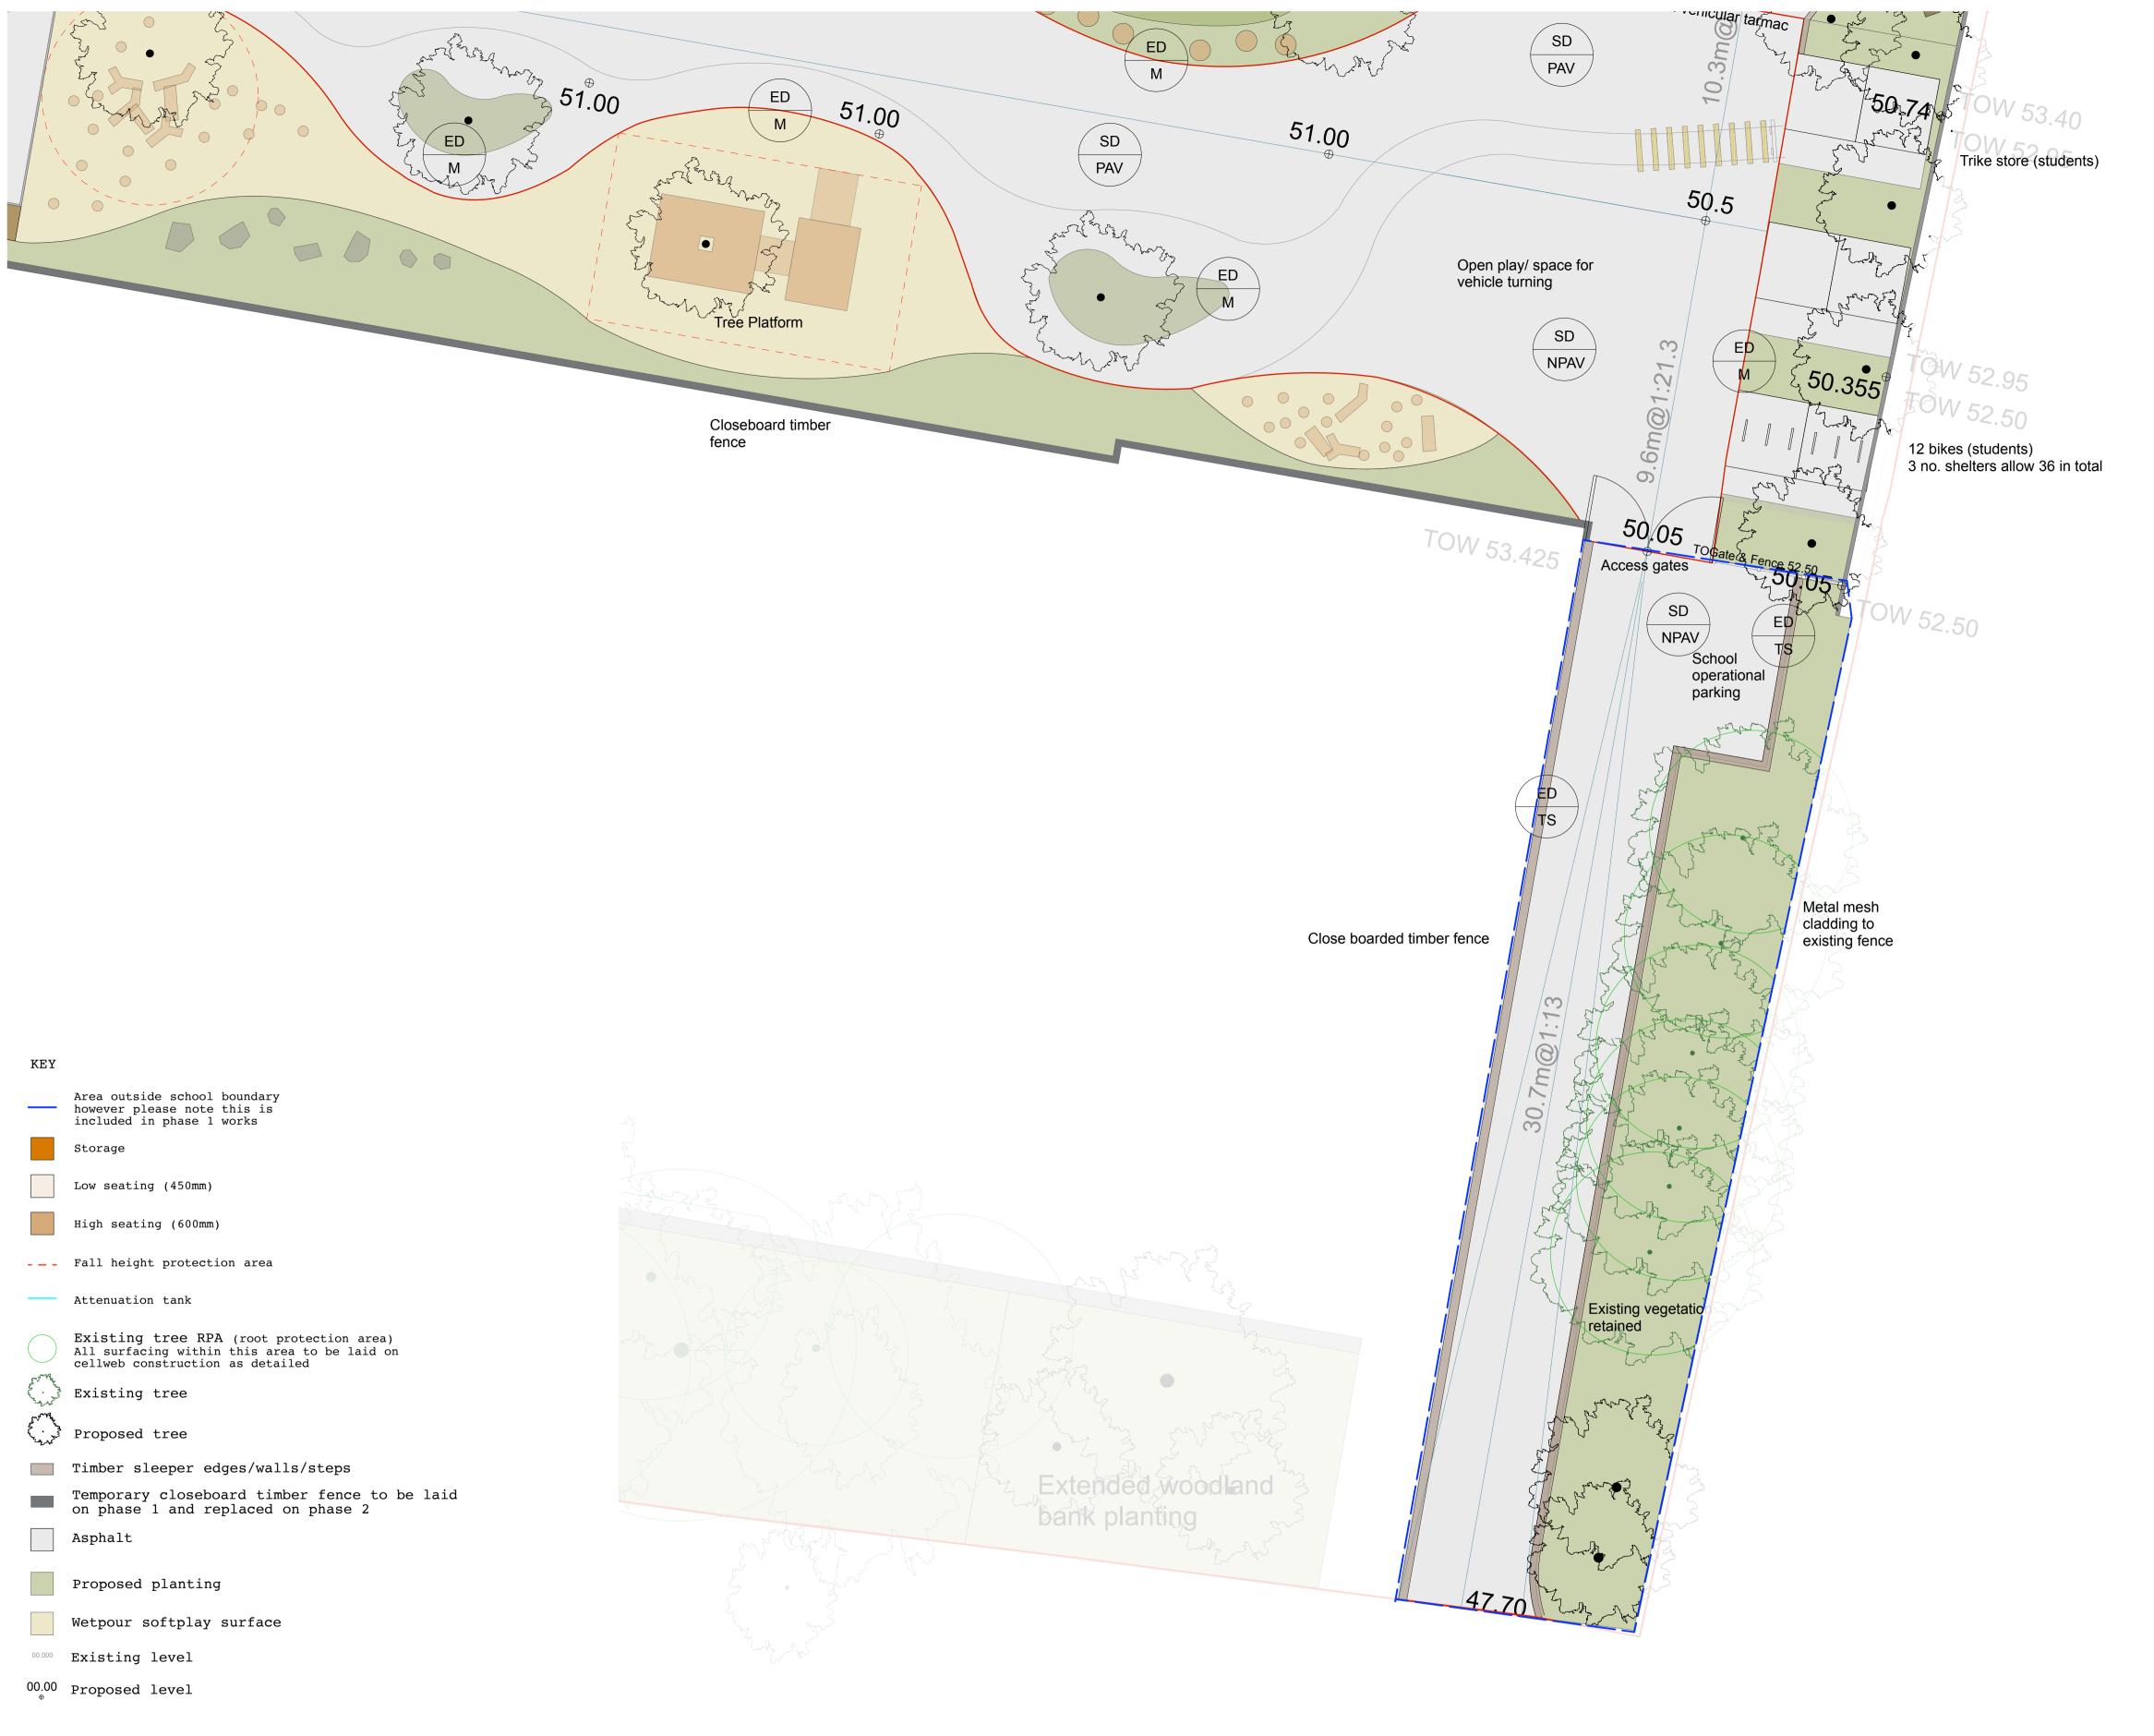

Revisions

PLANNING

CONDITION ISSUE

Kingsgate Liddell Project

KL037 Revision Project No. Client London Borough of Camden

20th December 2016 Date Scale 1:100 @ A1

Drawing Name. Stage F: Detail Landscape plan: Part 3

KL037.F.01.DLP3 Dwg No.