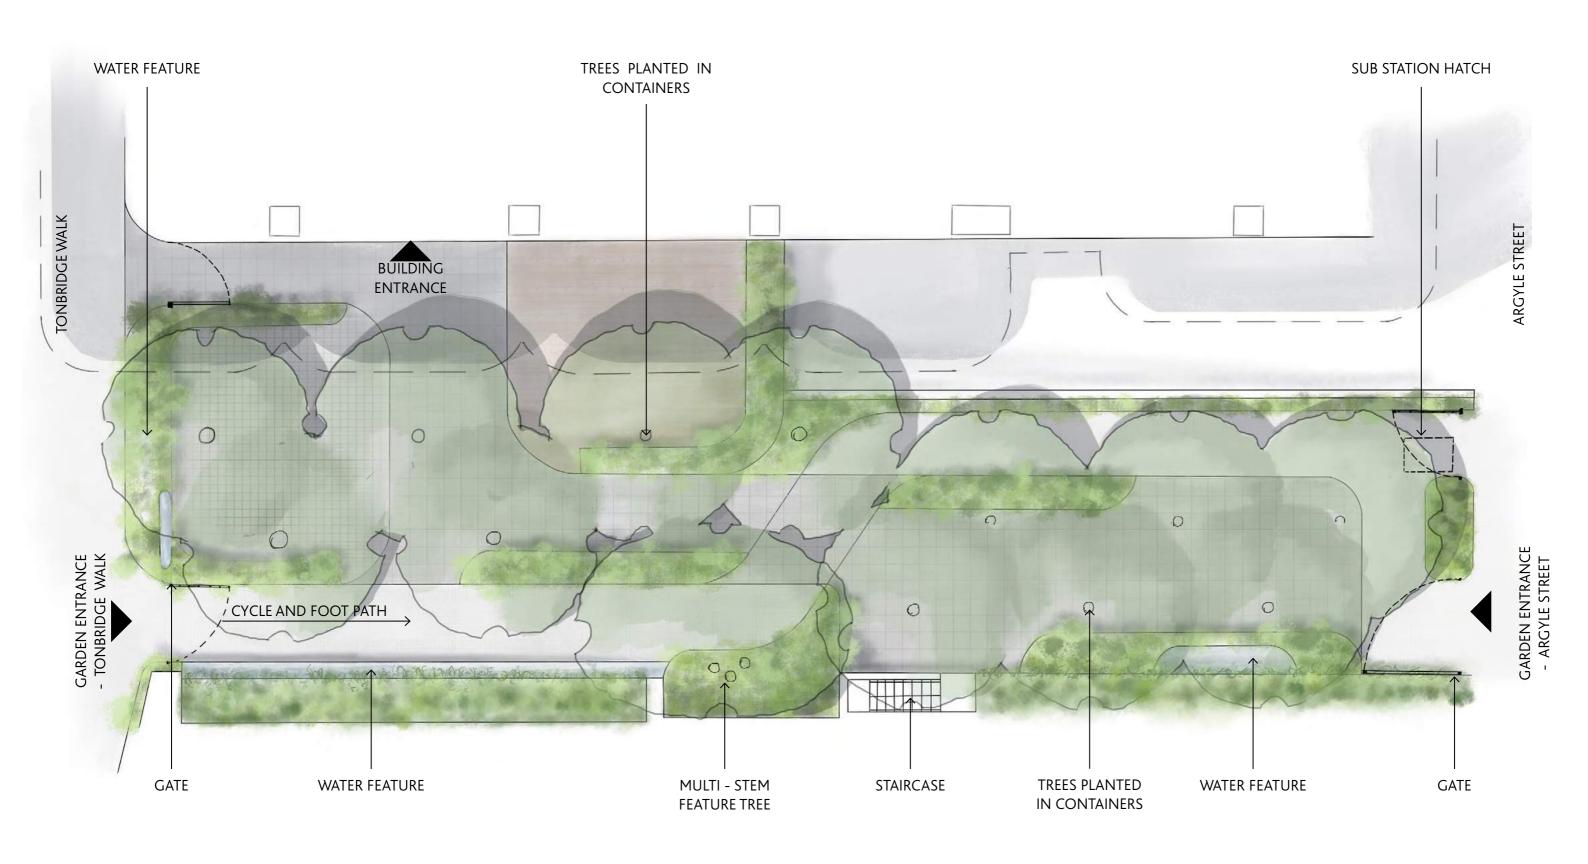

# Garden Proposal -Tree Planting Concept Plan For Information Only CORTEN PLANTERS TONBRIDGE WALK BUILDING ENTRANCE GARDEN ENTRANCE - TONBRIDGE WALK TREE OPTIONS Betula Nigra Gleditsia Triacanthos 'Sunburst' Sophora Japonica Cercidiphyllum Japonicum Parrotia Persica