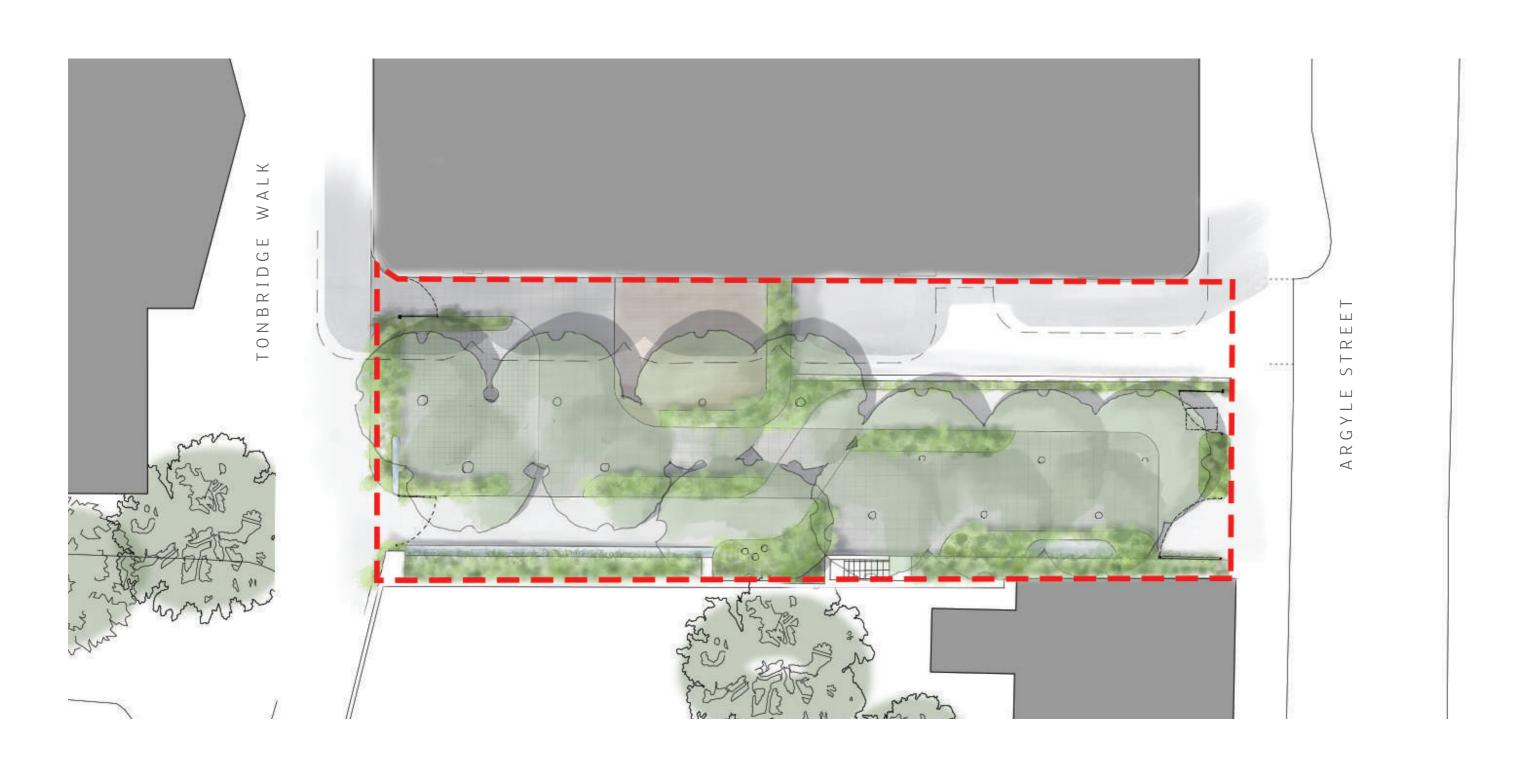

Proposal - Context Plan For Information Only

Proposals - Detail Plan For Information Only

# Garden Proposal -Tree Planting Concept Plan For Information Only CORTEN PLANTERS TONBRIDGE WALK BUILDING ENTRANCE GARDEN ENTRANCE - TONBRIDGE WALK TREE OPTIONS Betula Nigra Gleditsia Triacanthos 'Sunburst' Sophora Japonica Cercidiphyllum Japonicum Parrotia Persica

SCALE BAR 0 1 2 3 4 5 6 7 8 9 10M

Proposal - Plan For Information Only

Garden

Proposal - View 1 from Argyle Street For Information Only

Garden

Proposal - View 2 from Argyle Street For Information Only