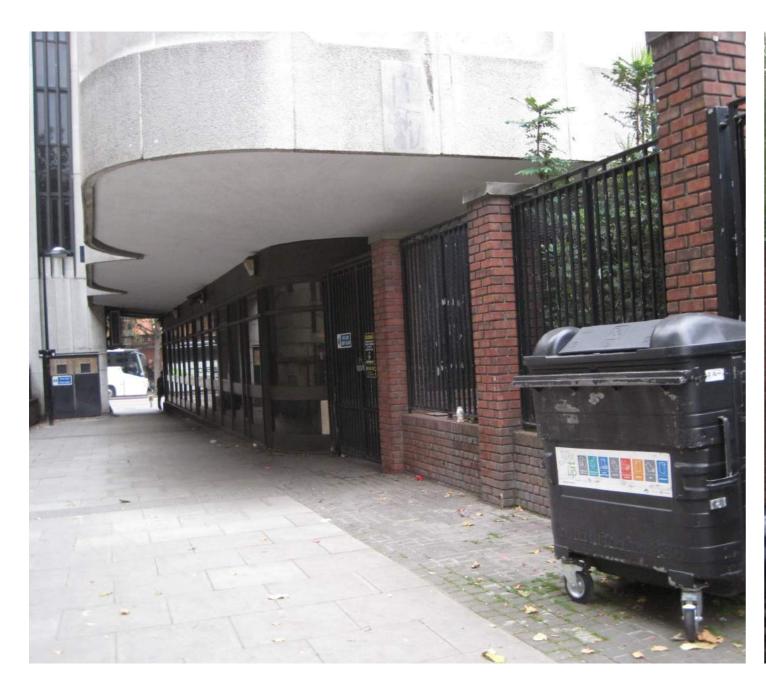

Existing Condition

Orms | Project: Camden Town Hall | Status: CLG Update | Client: Crosstree | Date: December 2016

Existing Condition

Orms | Project : Camden Town Hall | Status : CLG Update | Client : Crosstree | Date : December 2016