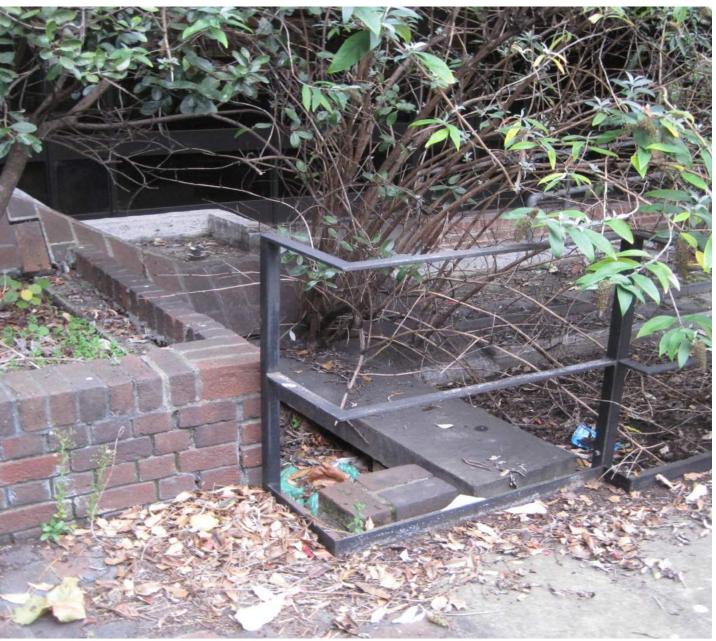

Existing Condition

Orms | Project: Camden Town Hall | Status: CLG Update | Client: Crosstree | Date: December 2016

Existing Condition

Orms | Project : Camden Town Hall | Status : CLG Update | Client : Crosstree | Date : December 2016