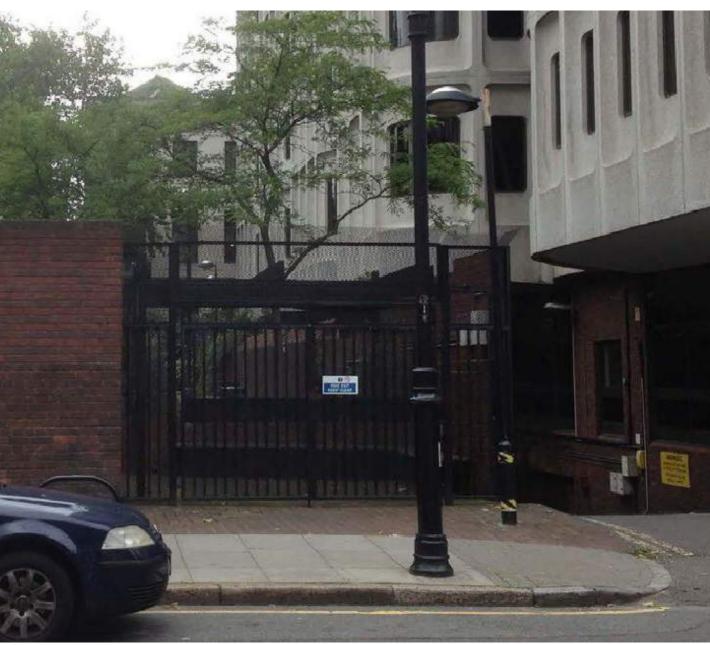

Existing Condition

Orms | Project: Camden Town Hall | Status: CLG Update | Client: Crosstree | Date: December 2016

Existing Condition

Orms | Project : Camden Town Hall | Status : CLG Update | Client : Crosstree | Date : December 2016