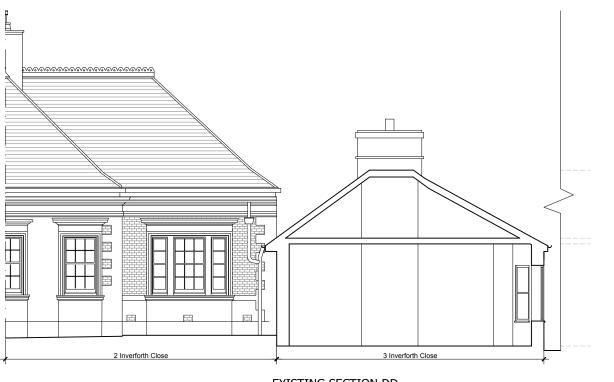

PROPOSED SECTION DD

CLIENT:

Mr & Mrs Bull

JOB TITLE:
PROPOSED REPLACEMENT OF ROOF TO
FACILITATE LOFT CONVERSION INCLUDING
FRONT AND SIDE DORMER WINDOWS AND
CREATION OF RAISED TERRACE; ERECTION OF
TWO BAY-WINDOWS AND PORCH EXTENSION
AT THE FRONT AND CONVERSION OF GARAGES
INTO HABITABLE SPACE AT GROUND FLOOR
LEVEL

at:

3 INVERFORTH CLOSE LONDON NW3 7EX

DRAWING TITLE:
EXISTING AND PROPOSED SECTIONS DD

SCALE: 1:100

DATE:

24/10/2016

DRAWING NUMBER: PL/10

**REVISIONS:** 