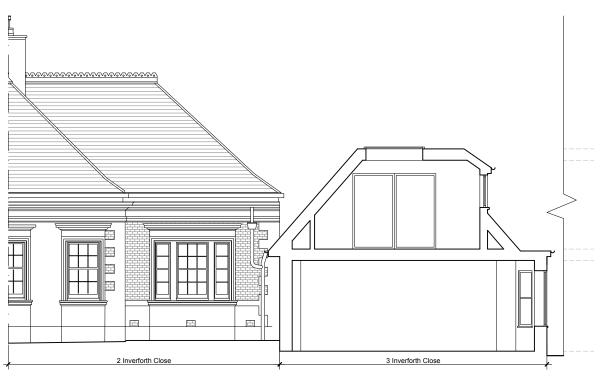

PROPOSED SECTION DD

CLIENT:

Mr & Mrs Bull

JOB TITLE:
PROPOSED REPLACEMENT OF ROOF TO
FACILITATE LOFT CONVERSION INCLUDING
FRONT AND SIDE DORMER WINDOWS AND
CREATION OF RAISED TERRACE; ERECTION OF
TWO BAY-WINDOWS AND PORCH EXTENSION
AT THE FRONT AND CONVERSION OF GARAGES
INTO HABITABLE SPACE AT GROUND FLOOR
LEVEL

at:

3 INVERFORTH CLOSE LONDON NW3 7EX

DRAWING TITLE:
EXISTING AND PROPOSED SECTIONS DD

SCALE: 1:100

DATE:

24/10/2016

DRAWING NUMBER: PL/10

**REVISIONS:** 