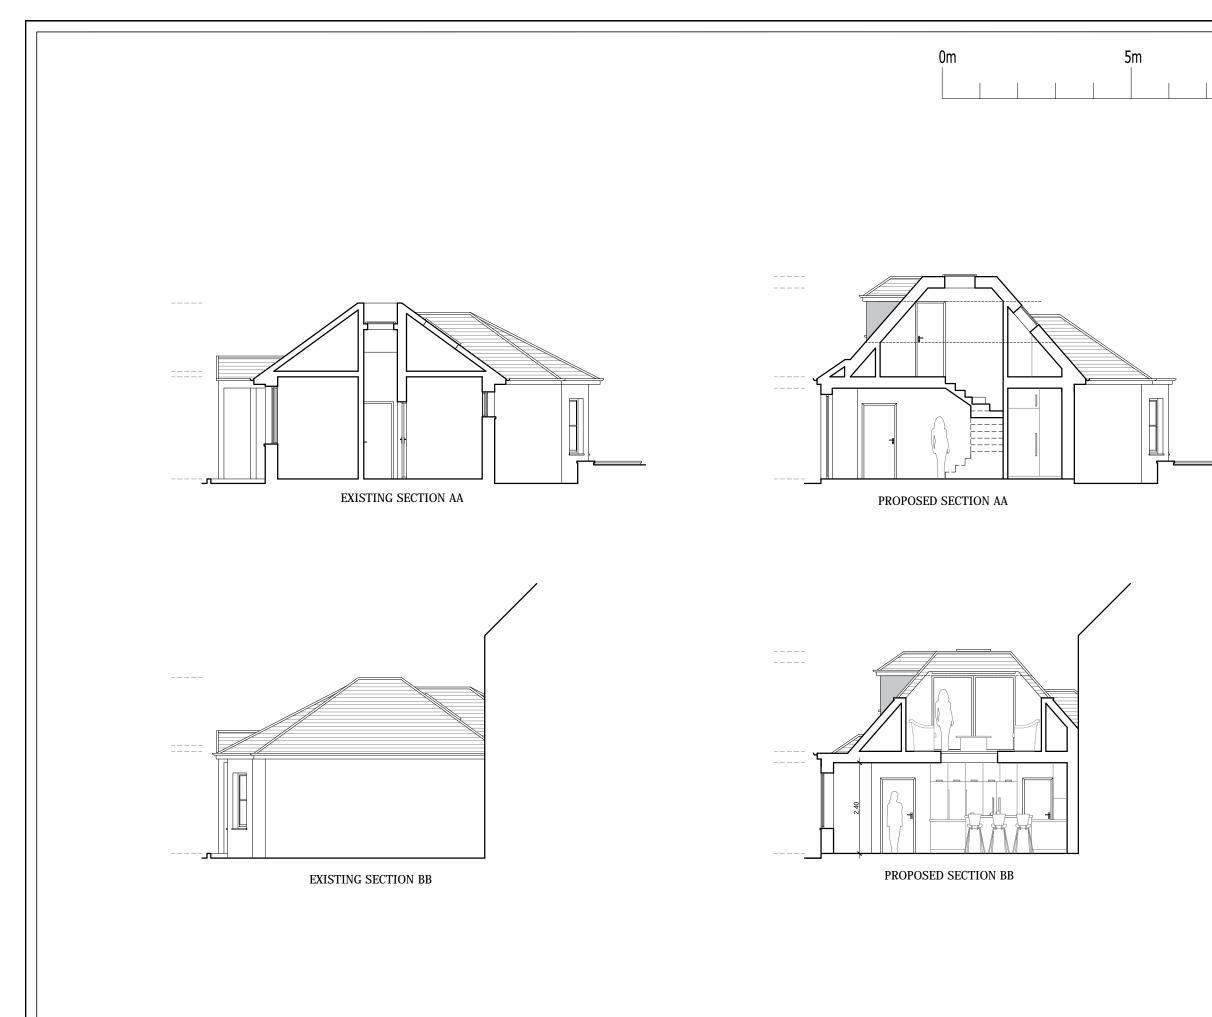

| 10m | CLIENT:                                                                                                                                                                                                                                                                                                                                   |
|-----|-------------------------------------------------------------------------------------------------------------------------------------------------------------------------------------------------------------------------------------------------------------------------------------------------------------------------------------------|
|     | Mr & Mrs Bull                                                                                                                                                                                                                                                                                                                             |
|     | JOB TITLE:<br>PROPOSED ERECTION OF TWO<br>BAY-WINDOWS AND PORCH EXTENSION AT<br>THE FRONT ON THE GROUND FLOOR,<br>REPLACEMENT OF ROOF TO ACCOMMODATE<br>A LOFT CONVERSION WITH FRONT AND SIDE<br>DORMERS AND A ROOF PATIO, INCLUDING<br>THE CONVERSION OF GARAGES INTO LIVING<br>SPACE.<br>at:<br>3 INVERFORTH CLOSE<br>LONDON<br>NW3 7EX |
|     | DRAWING TITLE:<br>EXISTING AND PROPOSED SECTIONS<br>AA & BB                                                                                                                                                                                                                                                                               |
|     | SCALE: 1:100                                                                                                                                                                                                                                                                                                                              |
|     | DATE: 24/10/2016                                                                                                                                                                                                                                                                                                                          |
|     | DRAWING NUMBER: PL/08                                                                                                                                                                                                                                                                                                                     |
|     | REVISIONS:                                                                                                                                                                                                                                                                                                                                |
|     |                                                                                                                                                                                                                                                                                                                                           |
|     | A.D.A Architectural<br>Design Ltd<br>UNIT 2, BREASY PLACE,<br>BURROUGHS GARDENS<br>HENDON, LONDON<br>NW4 4AT<br>TEL: 020 8202 1766<br>info@ada-architecture.co.uk                                                                                                                                                                         |
|     |                                                                                                                                                                                                                                                                                                                                           |