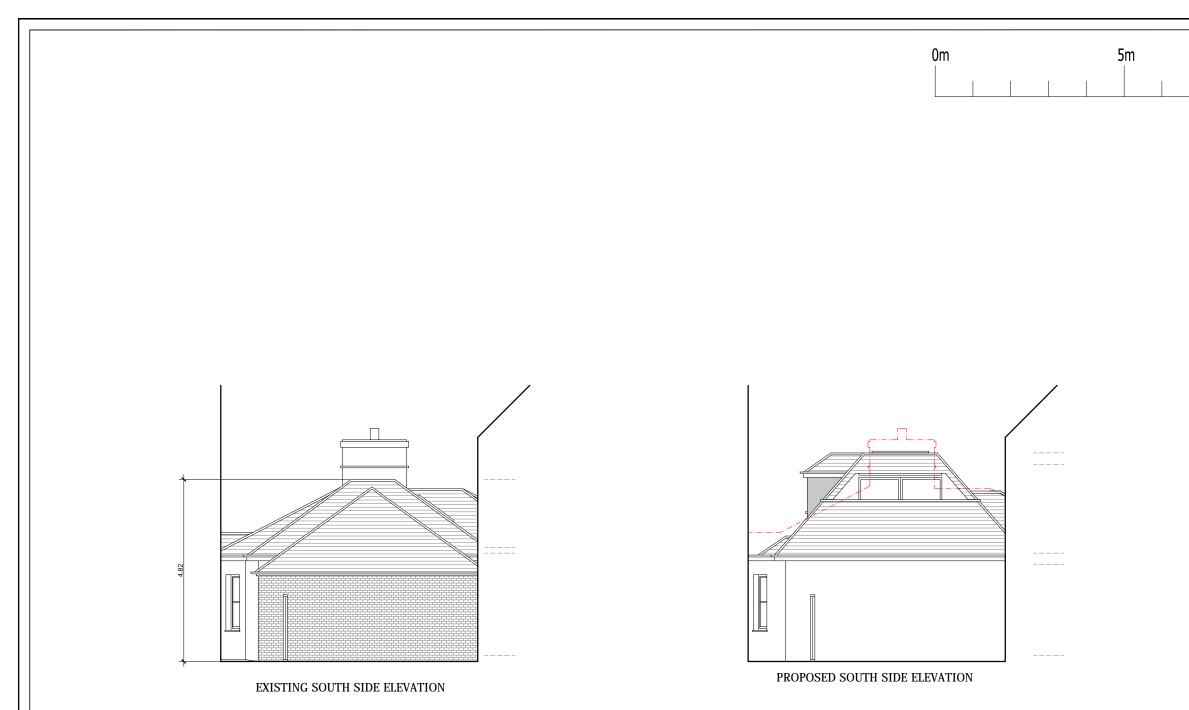

| 10m | CLIENT:                                                                                                                                                                                                                                                                                                                                   |
|-----|-------------------------------------------------------------------------------------------------------------------------------------------------------------------------------------------------------------------------------------------------------------------------------------------------------------------------------------------|
|     | Mr & Mrs Bull                                                                                                                                                                                                                                                                                                                             |
|     | JOB TITLE:<br>PROPOSED ERECTION OF TWO<br>BAY-WINDOWS AND PORCH EXTENSION AT<br>THE FRONT ON THE GROUND FLOOR,<br>REPLACEMENT OF ROOF TO ACCOMMODATE<br>A LOFT CONVERSION WITH FRONT AND SIDE<br>DORMERS AND A ROOF PATIO, INCLUDING<br>THE CONVERSION OF GARAGES INTO LIVING<br>SPACE.<br>at:<br>3 INVERFORTH CLOSE<br>LONDON<br>NW3 7EX |
|     | DRAWING TITLE:<br>EXISTING AND PROPOSED SOUTH SIDE<br>ELEVATION                                                                                                                                                                                                                                                                           |
|     | SCALE: 1:100                                                                                                                                                                                                                                                                                                                              |
|     | DATE: 24/10/2016                                                                                                                                                                                                                                                                                                                          |
|     | DRAWING NUMBER: PL/07                                                                                                                                                                                                                                                                                                                     |
|     | REVISIONS:                                                                                                                                                                                                                                                                                                                                |
|     |                                                                                                                                                                                                                                                                                                                                           |
|     |                                                                                                                                                                                                                                                                                                                                           |
|     |                                                                                                                                                                                                                                                                                                                                           |
|     |                                                                                                                                                                                                                                                                                                                                           |
|     |                                                                                                                                                                                                                                                                                                                                           |
|     |                                                                                                                                                                                                                                                                                                                                           |
|     |                                                                                                                                                                                                                                                                                                                                           |
|     |                                                                                                                                                                                                                                                                                                                                           |
|     |                                                                                                                                                                                                                                                                                                                                           |
|     |                                                                                                                                                                                                                                                                                                                                           |
|     |                                                                                                                                                                                                                                                                                                                                           |
|     |                                                                                                                                                                                                                                                                                                                                           |
|     | A.D.A Architectural<br>Design Ltd<br>UNIT 2, BREASY PLACE,<br>BURROUGHS GARDENS<br>HENDON, LONDON<br>NW4 4AT<br>TEL: 020 8202 1766<br>info@ada-architecture.co.uk                                                                                                                                                                         |
|     | <u> </u>                                                                                                                                                                                                                                                                                                                                  |