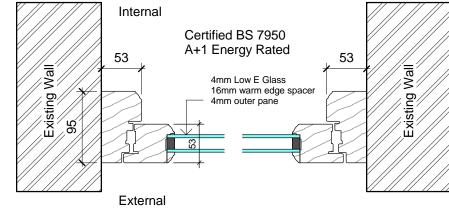

0 to be "Toughened Glass" to both panes of double glazing

| <br>Client    | Project title         | Sheet name                       | Ground Floor Flat, 12 Frognal | Project number | 161108      |       |
|---------------|-----------------------|----------------------------------|-------------------------------|----------------|-------------|-------|
| MR & MRS COOK | Ground Floor Flat, 12 | Proposed W06, 07, 09 & 10 -      | Lane, Hampstead, NW3 7DU      | Date           | 19/DEC/2016 | ] P   |
|               |                       |                                  | Planning                      | Drawn by       | LG          | ]     |
|               | Frognal Lane, NW3 7DU | Elevation, Plan & Section Detail |                               | Checked by     | JB          | Scale |



W09 & 10 Plan Detail (1:5@A3)



Section Detail (1:5@A3)



## PD-004

As indicated @ A3