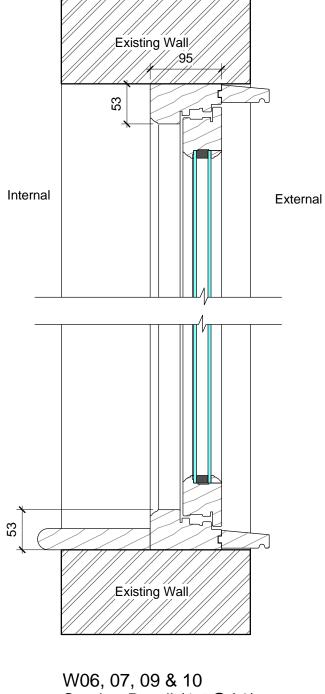

panes of double glazing

| <br>Client    | Project title         | Sheet name                       | Ground Floor Flat, 12 Frognal | Project number | 161108      |       |
|---------------|-----------------------|----------------------------------|-------------------------------|----------------|-------------|-------|
| MR & MRS COOK | Ground Floor Flat, 12 | Proposed W06, 07, 09 & 10 -      | Lane, Hampstead, NW3 7DU      | Date           | 19/DEC/2016 | ] P   |
|               |                       |                                  | Planning                      | Drawn by       | LG          | ]     |
|               | Frognal Lane, NW3 7DU | Elevation, Plan & Section Detail |                               | Checked by     | JB          | Scale |



W09 & 10 Plan Detail (1:5@A3)



Section Detail (1:5@A3)



## PD-004

As indicated @ A3