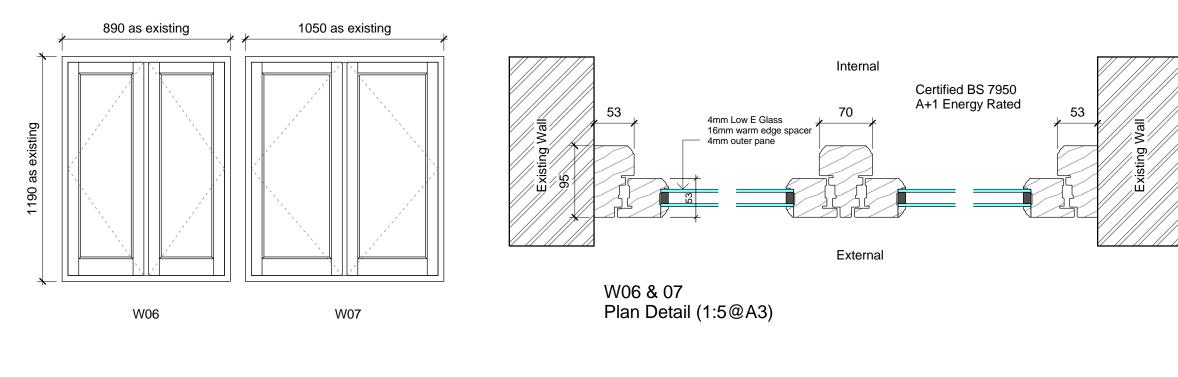

Elevations (External face, 1:20@A3)

## Note

- White painted timber casement windows
- U-value to achieve 1.4 W/m2K or better
- All glazing is double glazed unit
- All windows to have Trickle Vents
- External appearance to match existing
- W09 & 10 to be "Toughened Glass" to both panes of double glazing