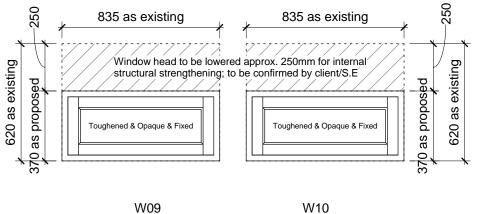

## Note

- White painted timber casement windows
- U-value to achieve 1.4 W/m2K or better
- All glazing is double glazed unit
- All windows to have Trickle Vents
- External appearance to match existing
- W09 & 10 to be "Toughened Glass" to both panes of double glazing

W09 & 10 Plan Detail (1:5@A3)

Section Detail (1:5@A3)