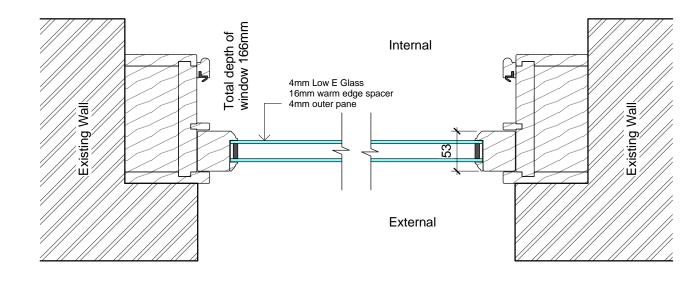

## Plan Detail (1:5@A3)

| Client        | Project title         | Sheet name                       | . 5                               | Project number | 161108      |            |
|---------------|-----------------------|----------------------------------|-----------------------------------|----------------|-------------|------------|
| MR & MRS COOK | Ground Floor Flat, 12 | Proposed W01, 02, 03, 04 & 05 -  | Lane, Hampstead, NW3 7DU Planning | Date           | 19/DEC/2016 | ] <b>P</b> |
|               | ,                     | • • • •                          |                                   | Drawn by       | LG          | 1          |
|               | Frognal Lane, NW3 7DU | Elevation, Plan & Section Detail |                                   | Checked by     | JB          | Scale      |