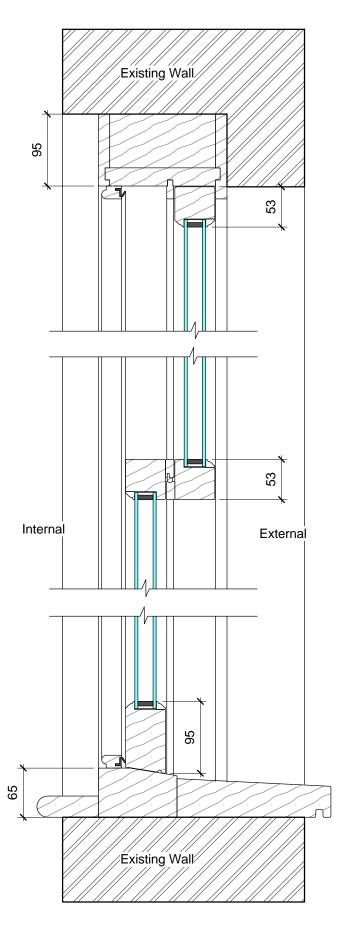

ail (1:5@A3)

| Client        | Project title         | Sheet name                       | . 5                               | Project number | 161108      |            |
|---------------|-----------------------|----------------------------------|-----------------------------------|----------------|-------------|------------|
| MR & MRS COOK | Ground Floor Flat, 12 | Proposed W01, 02, 03, 04 & 05 -  | Lane, Hampstead, NW3 7DU Planning | Date           | 19/DEC/2016 | ] <b>P</b> |
|               | ,                     | • • • •                          |                                   | Drawn by       | LG          | 1          |
|               | Frognal Lane, NW3 7DU | Elevation, Plan & Section Detail |                                   | Checked by     | JB          | Scale      |



## Section Detail (1:5@A3)





As indicated @ A3