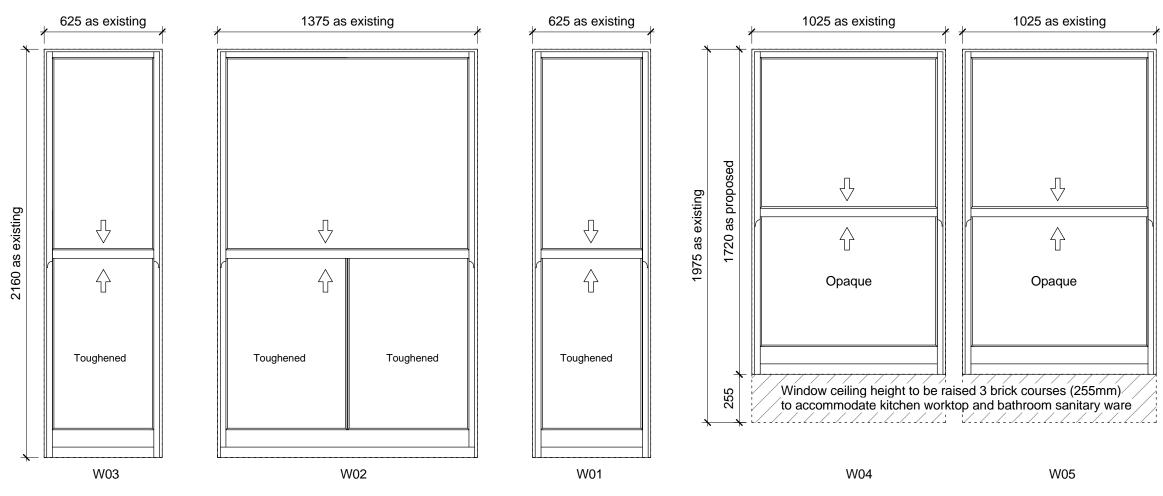

Elevations (External face, 1:20@A3)

## Note

- White painted timber sash windows
- U-value to achieve 1.4 W/m2K or better
- All glazing is double glazed unit
- All windows to have Trickle Vents
- External appearance to match existing
- Lower half of bay windows to be "Toughened

Glass" to both panes of double glazing