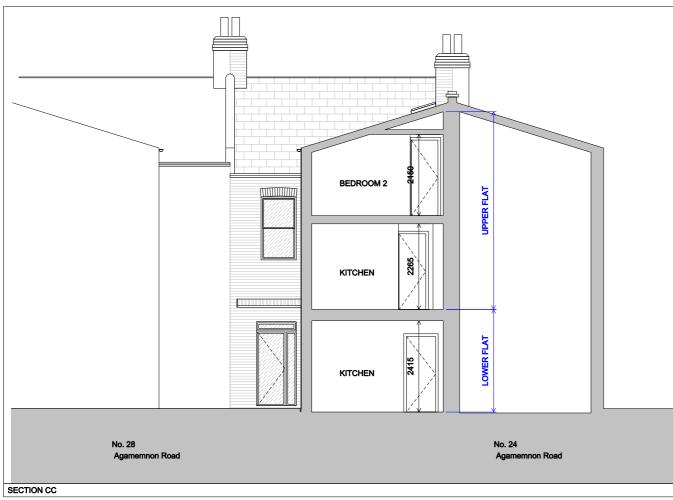

Unless stated otherwise, all dimensions are in millimetres. All dimensions to be checked and confirmed on site by contractor and as such are to be his responsibility. Any errors, omissions or discrepancies on this drawing are to be reported to the architect.

Drawing Existing Drawing
Title: Elevation and Section

Scale: 1:50 @ A3 Date: 09.12.16

Drwg No: 1609-01\_PL\_202 Rev: /