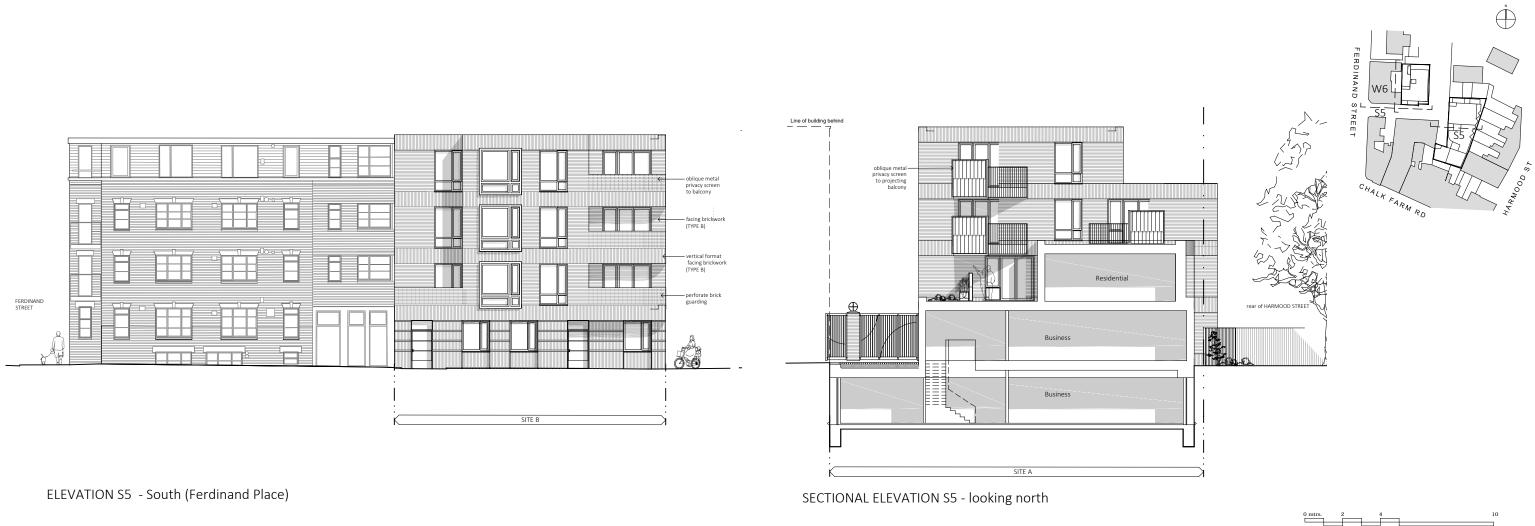

general Arrangement General Arrangement Elevations - North & East

244

PL 312

С

ELEVATION W6 - West (Rear)

| С                                                                        | 07.12.16 | 7.12.16 Planning Comments addressed |                     | RC                          | CS |  |  |  |
|--------------------------------------------------------------------------|----------|-------------------------------------|---------------------|-----------------------------|----|--|--|--|
| B 14.11.16 Planning Comments addressed                                   |          |                                     |                     | RC                          | CS |  |  |  |
| A 22.08.16 Planning Comments addressed                                   |          |                                     |                     |                             |    |  |  |  |
| rev.                                                                     | date     | e description                       |                     |                             |    |  |  |  |
| drawing status PLANNING                                                  |          |                                     |                     |                             |    |  |  |  |
| 2 pr<br>lonc<br>E2 7                                                     |          | rd 020 70337855<br>www.csa.london   | CLIVE SALL ARCHITEC | TURE                        |    |  |  |  |
| project<br>LEVERTON & SONS<br>FERDINAND PLACE NW5                        |          |                                     | 1:100 @ A1          | <sup>date</sup><br>22.02.16 |    |  |  |  |
| dwg title<br>GENERAL ARRANGEMENT<br>ELEVATIONS - SOUTH & WEST - PROPOSED |          |                                     | PL 313              | rev                         |    |  |  |  |