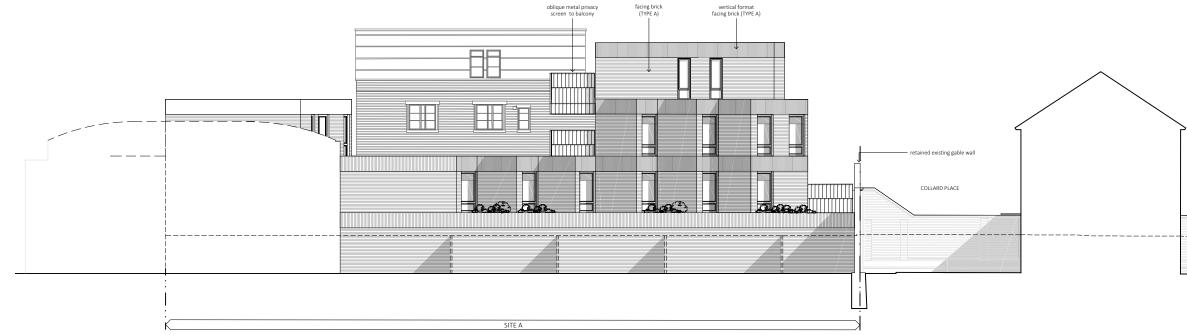

general Arrangement General Arrangement Elevations - North & East

244

PL 312

С

ELEVATION W6 - West (Rear)

| С                                                                        | 07.12.16 | 7.12.16 Planning Comments addressed |                     | RC                          | CS |  |  |  |
|--------------------------------------------------------------------------|----------|-------------------------------------|---------------------|-----------------------------|----|--|--|--|
| B 14.11.16 Planning Comments addressed                                   |          |                                     |                     | RC                          | CS |  |  |  |
| A 22.08.16 Planning Comments addressed                                   |          |                                     |                     |                             |    |  |  |  |
| rev.                                                                     | date     | e description                       |                     |                             |    |  |  |  |
| drawing status PLANNING                                                  |          |                                     |                     |                             |    |  |  |  |
| 2 pr<br>lonc<br>E2 7                                                     |          | rd 020 70337855<br>www.csa.london   | CLIVE SALL ARCHITEC | TURE                        |    |  |  |  |
| project<br>LEVERTON & SONS<br>FERDINAND PLACE NW5                        |          |                                     | 1:100 @ A1          | <sup>date</sup><br>22.02.16 |    |  |  |  |
| dwg title<br>GENERAL ARRANGEMENT<br>ELEVATIONS - SOUTH & WEST - PROPOSED |          |                                     | PL 313              | rev                         |    |  |  |  |