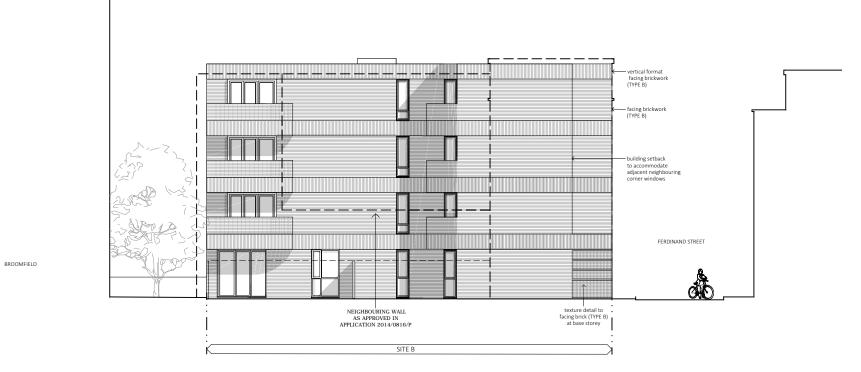

general Arrangement General Arrangement Elevations - North & East

244

PL 312

С

ELEVATION W6 - West (Rear)

| С                                                                        | 07.12.16 | 7.12.16 Planning Comments addressed |                     | RC                          | CS |  |  |  |
|--------------------------------------------------------------------------|----------|-------------------------------------|---------------------|-----------------------------|----|--|--|--|
| B 14.11.16 Planning Comments addressed                                   |          |                                     |                     | RC                          | CS |  |  |  |
| A 22.08.16 Planning Comments addressed                                   |          |                                     |                     |                             |    |  |  |  |
| rev.                                                                     | date     | e description                       |                     |                             |    |  |  |  |
| drawing status PLANNING                                                  |          |                                     |                     |                             |    |  |  |  |
| 2 pr<br>lonc<br>E2 7                                                     |          | rd 020 70337855<br>www.csa.london   | CLIVE SALL ARCHITEC | TURE                        |    |  |  |  |
| project<br>LEVERTON & SONS<br>FERDINAND PLACE NW5                        |          |                                     | 1:100 @ A1          | <sup>date</sup><br>22.02.16 |    |  |  |  |
| dwg title<br>GENERAL ARRANGEMENT<br>ELEVATIONS - SOUTH & WEST - PROPOSED |          |                                     | PL 313              | rev                         |    |  |  |  |