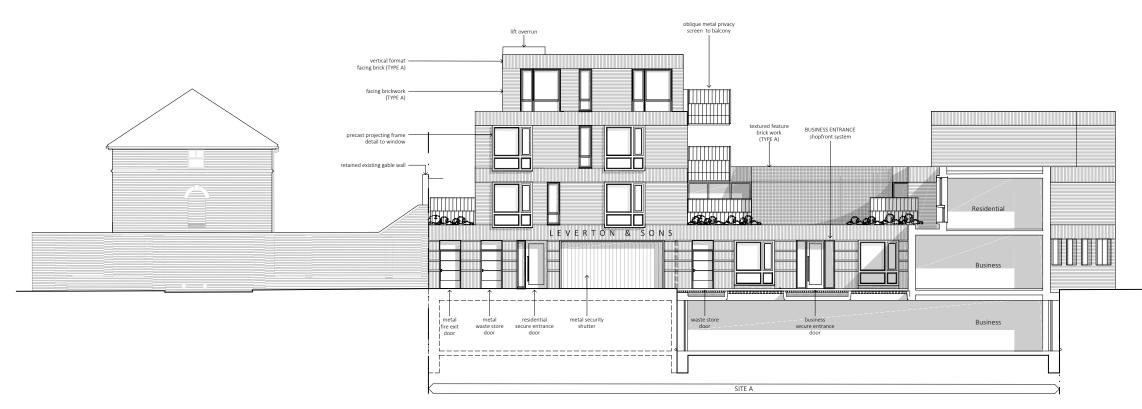

general Arrangement General Arrangement Elevations - North & East

244

PL 312

С

ELEVATION W6 - West (Rear)

| С                                                                        | 07.12.16 | 7.12.16 Planning Comments addressed |                     | RC                          | CS |  |  |  |
|--------------------------------------------------------------------------|----------|-------------------------------------|---------------------|-----------------------------|----|--|--|--|
| B 14.11.16 Planning Comments addressed                                   |          |                                     |                     | RC                          | CS |  |  |  |
| A 22.08.16 Planning Comments addressed                                   |          |                                     |                     |                             |    |  |  |  |
| rev.                                                                     | date     | e description                       |                     |                             |    |  |  |  |
| drawing status PLANNING                                                  |          |                                     |                     |                             |    |  |  |  |
| 2 pr<br>lonc<br>E2 7                                                     |          | rd 020 70337855<br>www.csa.london   | CLIVE SALL ARCHITEC | TURE                        |    |  |  |  |
| project<br>LEVERTON & SONS<br>FERDINAND PLACE NW5                        |          |                                     | 1:100 @ A1          | <sup>date</sup><br>22.02.16 |    |  |  |  |
| dwg title<br>GENERAL ARRANGEMENT<br>ELEVATIONS - SOUTH & WEST - PROPOSED |          |                                     | PL 313              | rev                         |    |  |  |  |