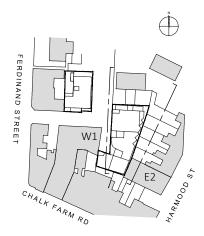

SECTIONAL ELEVATION W1 - West (Ferdinand Place)

ELEVATION E2 - East (Rear of Harmood Street properties)

| <br> |  |
|------|--|
|      |  |
|      |  |
|      |  |

| А                                                                                         | 22.08.16                   | Planning Comments address |               |            |                          |                  | CS       |  |
|-------------------------------------------------------------------------------------------|----------------------------|---------------------------|---------------|------------|--------------------------|------------------|----------|--|
| rev.                                                                                      | date                       | description               |               |            |                          | drn              | aud      |  |
| drawing status PLANNING                                                                   |                            |                           |               |            |                          |                  |          |  |
| 2 providence yard 020 70337855<br>london<br>E2 7RJ www.csa.london CLIVE SALL ARCHITECTURE |                            |                           |               |            |                          |                  |          |  |
| Project<br>LEVERTON & SONS<br>FERDINAND PLACE NW5                                         |                            | drawn<br>RC               | audited<br>CS | 1:200 @ A1 | <sup>date</sup><br>08.10 | D.15             |          |  |
|                                                                                           | IERAL ARRAI<br>VATIONS - E | NGEMENT<br>AST & WEST     | job no.<br>2  | 44         | PL 311                   | <sup>rev</sup> A | <b>\</b> |  |