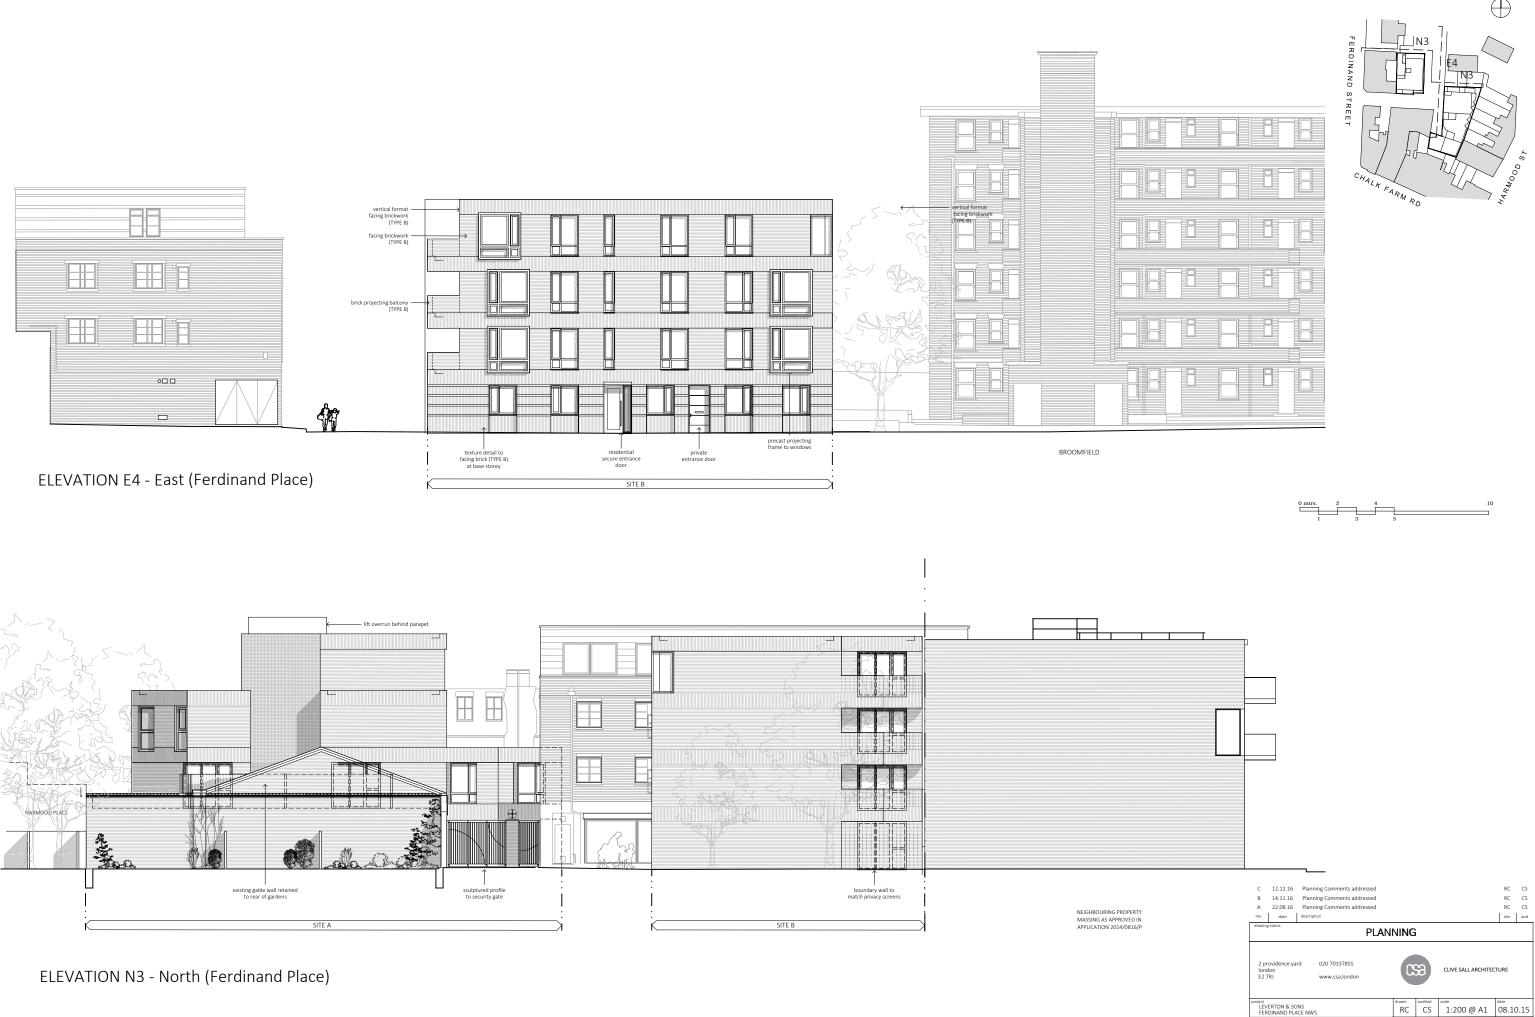

SECTIONAL ELEVATION W1 - West (Ferdinand Place)

ELEVATION E2 - East (Rear of Harmood Street properties)

| <br> |  |
|------|--|
|      |  |
|      |  |
|      |  |

| А                                                                                         | 22.08.16                   | Planning Comments address |               |            |                          |                  | CS       |  |
|-------------------------------------------------------------------------------------------|----------------------------|---------------------------|---------------|------------|--------------------------|------------------|----------|--|
| rev.                                                                                      | date                       | description               |               |            |                          | drn              | aud      |  |
| drawing status PLANNING                                                                   |                            |                           |               |            |                          |                  |          |  |
| 2 providence yard 020 70337855<br>london<br>E2 7RJ www.csa.london CLIVE SALL ARCHITECTURE |                            |                           |               |            |                          |                  |          |  |
| Project<br>LEVERTON & SONS<br>FERDINAND PLACE NW5                                         |                            | drawn<br>RC               | audited<br>CS | 1:200 @ A1 | <sup>date</sup><br>08.10 | D.15             |          |  |
|                                                                                           | IERAL ARRAI<br>VATIONS - E | NGEMENT<br>AST & WEST     | job no.<br>2  | 44         | PL 311                   | <sup>rev</sup> A | <b>\</b> |  |

general Arrangement General Arrangement Elevations - North & East

244

PL 312

С

ELEVATION W6 - West (Rear)

| С                                                                        | 07.12.16 | 7.12.16 Planning Comments addressed |                     | RC                          | CS |  |  |  |
|--------------------------------------------------------------------------|----------|-------------------------------------|---------------------|-----------------------------|----|--|--|--|
| B 14.11.16 Planning Comments addressed                                   |          |                                     |                     | RC                          | CS |  |  |  |
| A 22.08.16 Planning Comments addressed                                   |          |                                     |                     |                             |    |  |  |  |
| rev.                                                                     | date     | e description                       |                     |                             |    |  |  |  |
| drawing status PLANNING                                                  |          |                                     |                     |                             |    |  |  |  |
| 2 pr<br>lonc<br>E2 7                                                     |          | rd 020 70337855<br>www.csa.london   | CLIVE SALL ARCHITEC | TURE                        |    |  |  |  |
| project<br>LEVERTON & SONS<br>FERDINAND PLACE NW5                        |          |                                     | 1:100 @ A1          | <sup>date</sup><br>22.02.16 |    |  |  |  |
| dwg title<br>GENERAL ARRANGEMENT<br>ELEVATIONS - SOUTH & WEST - PROPOSED |          |                                     | PL 313              | rev                         |    |  |  |  |