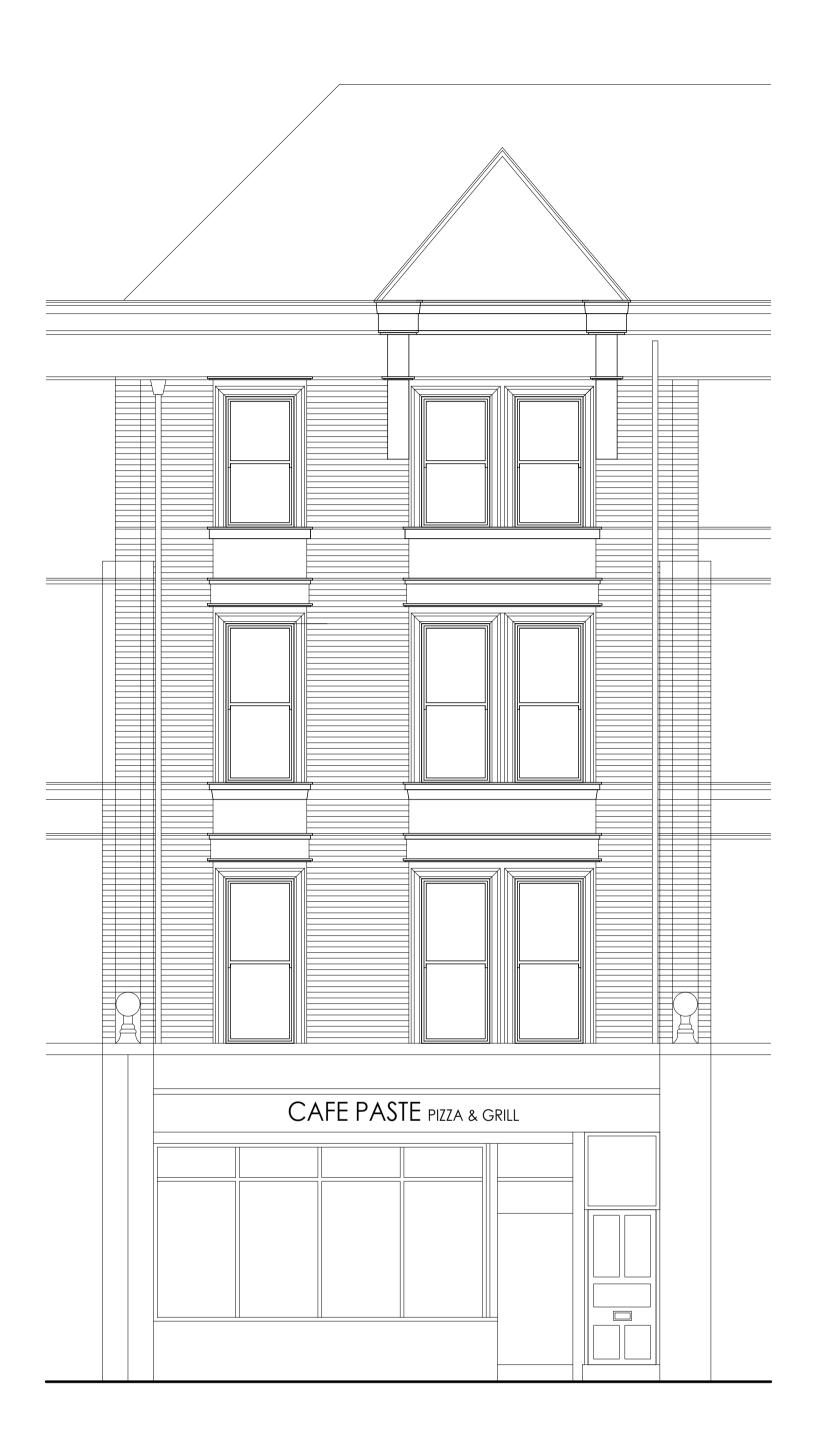

EXISTING NORTHWEST (FRONT) ELEVATION (FRONTS ONTO SHAFTSBURY AVENUE)

\_\_\_\_\_

\_\_\_\_\_

EXISTING EAST (REAR) ELEVATION (FRONTS ONTO MONMOUTH STREET)

| LONDON, WC2H                  |                      |
|-------------------------------|----------------------|
| WINDOW REPLACEMENT            |                      |
| CLIENT                        |                      |
| ORIGIN HOUSING                |                      |
| 3894                          | DEC 2016             |
| drawn<br>SD                   | <b>снескер</b><br>RM |
| SCALE 1:100 @ A3<br>1:50 @ A1 | FOR<br>PLANNING      |
| TITLE                         |                      |
| EXISTING ELEVATIONS           |                      |
|                               |                      |
| DRAWING NO.                   | REV                  |
| 3894/PL_01 *                  |                      |

BUILDING SURVEYING ARCHITECTURE PROJECT MANAGEMENT QUANTITY SURVEYING

182 SHAFTSBURY AVENUE,

PROJECT

T 01306 887070 F 01306 876716 admin@bpg.co.uk www.bpg.co.uk

STUDIOS 1 & 2 OLD KINGS HEAD COURT 11 HIGH STREET DORKING SURREY RH4 1AR