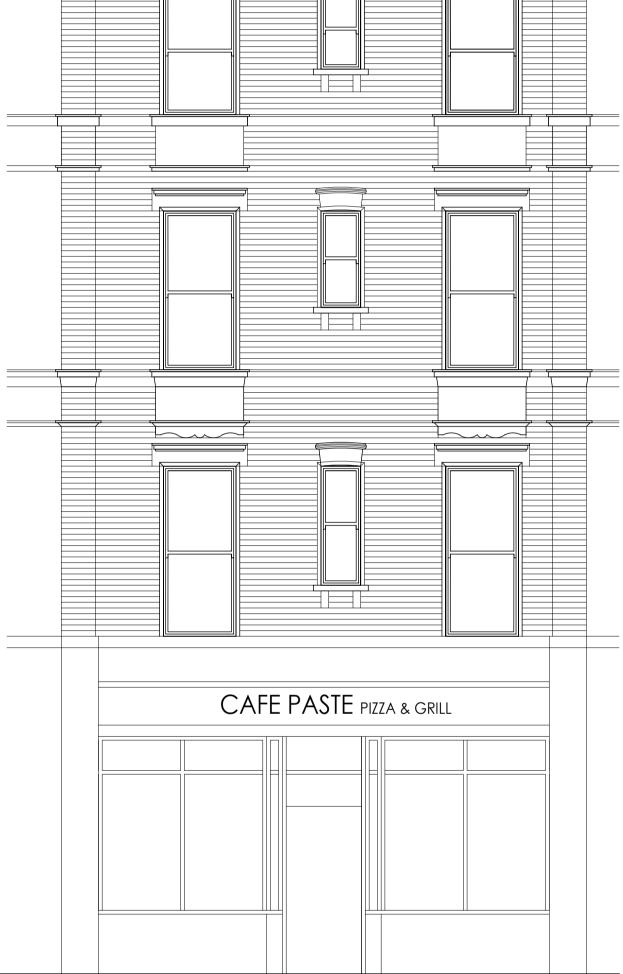

EXISTING NORTHWEST (FRONT) ELEVATION (FRONTS ONTO SHAFTSBURY AVENUE)

\_\_\_\_\_

\_\_\_\_\_

EXISTING EAST (REAR) ELEVATION (FRONTS ONTO MONMOUTH STREET)

| LONDON, WC2H                  |                      |
|-------------------------------|----------------------|
| WINDOW REPLACEMENT            |                      |
| CLIENT                        |                      |
| ORIGIN HOUSING                |                      |
| 3894                          | DEC 2016             |
| drawn<br>SD                   | <b>снескер</b><br>RM |
| SCALE 1:100 @ A3<br>1:50 @ A1 | FOR<br>PLANNING      |
| TITLE                         |                      |
| EXISTING ELEVATIONS           |                      |
|                               |                      |
| DRAWING NO.                   | REV                  |
| 3894/PL_01 *                  |                      |