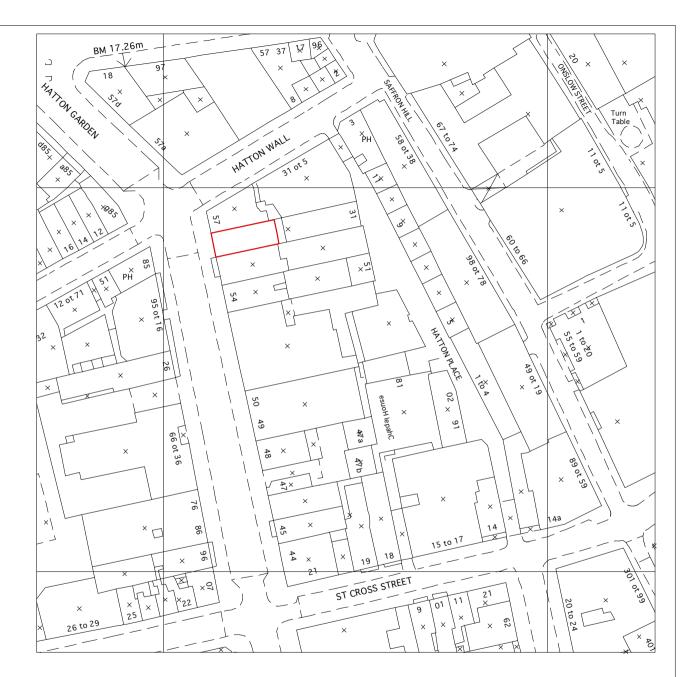

| rev              |                                                                    |
|------------------|--------------------------------------------------------------------|
| 56 Hatton Garden |                                                                    |
|                  |                                                                    |
| Block Plan       |                                                                    |
| dwg 1509-1001    |                                                                    |
| scale 1:500@a4   | rev A                                                              |
| issued for: info |                                                                    |
| matthew          | monulty architects ltd<br>12 Hartington Road<br>Manchester M21 8UY |
| mcnulty          | info@mcnuityarchitects.com<br>t: 07968 983 024                     |
| architects       | RIBA /##/                                                          |