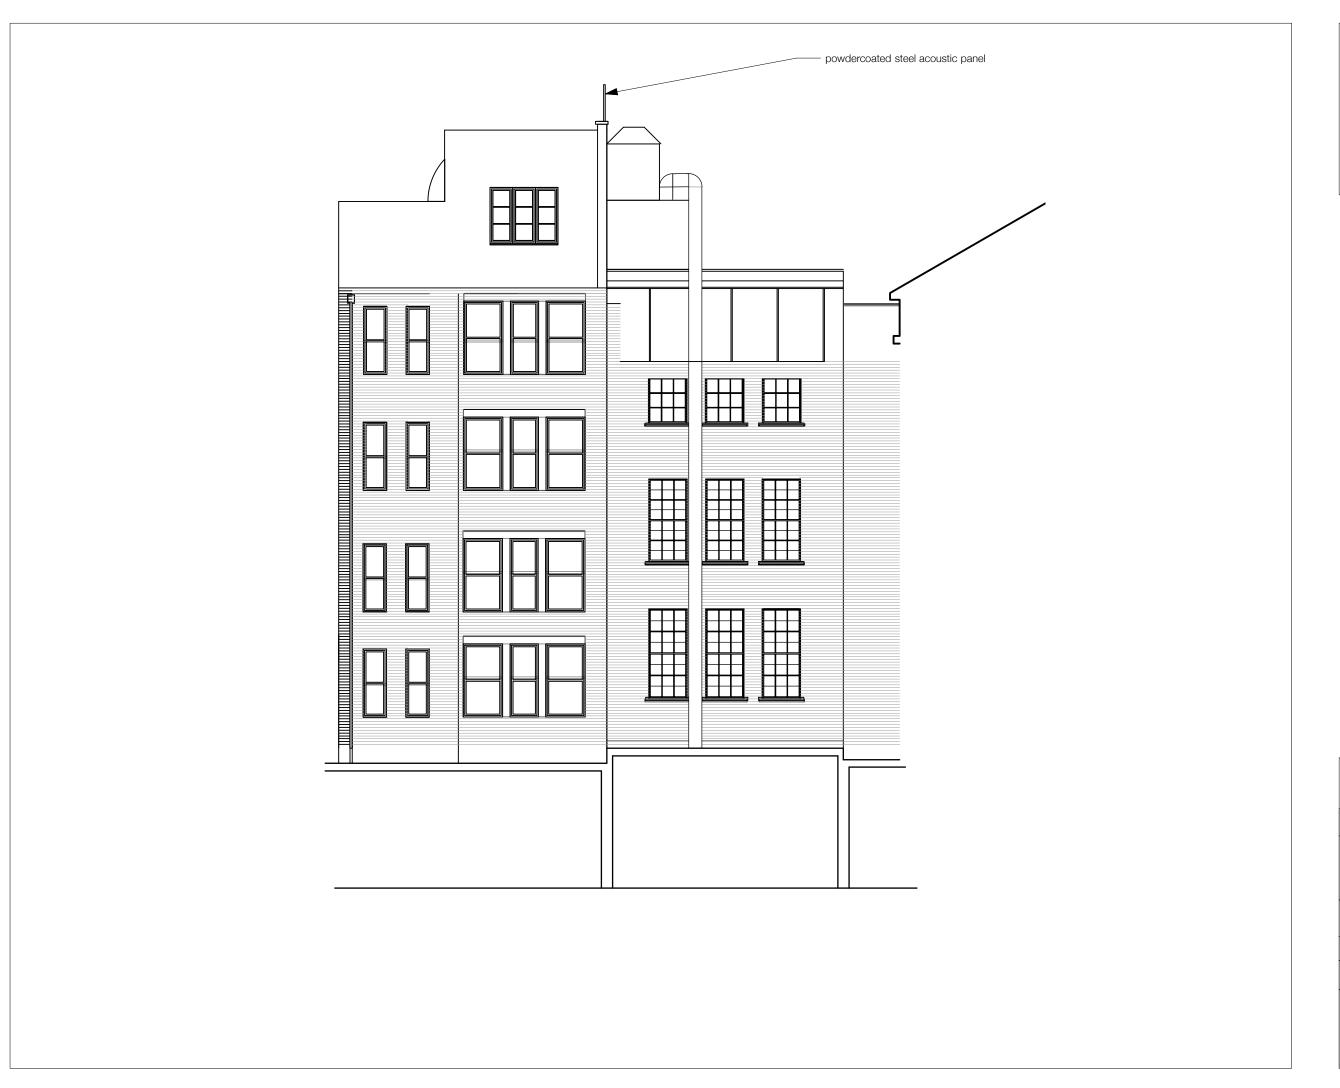

Hatton Garden

Proposed Rear Elevation

dwg 1509-214

scale 1:50@a3 1:25@a1

issued for: info

mcnulty architects It 12 Hartington Road Manchester M21 8L

info@mcnultyarchited t: 07968 983 024

RIBA া