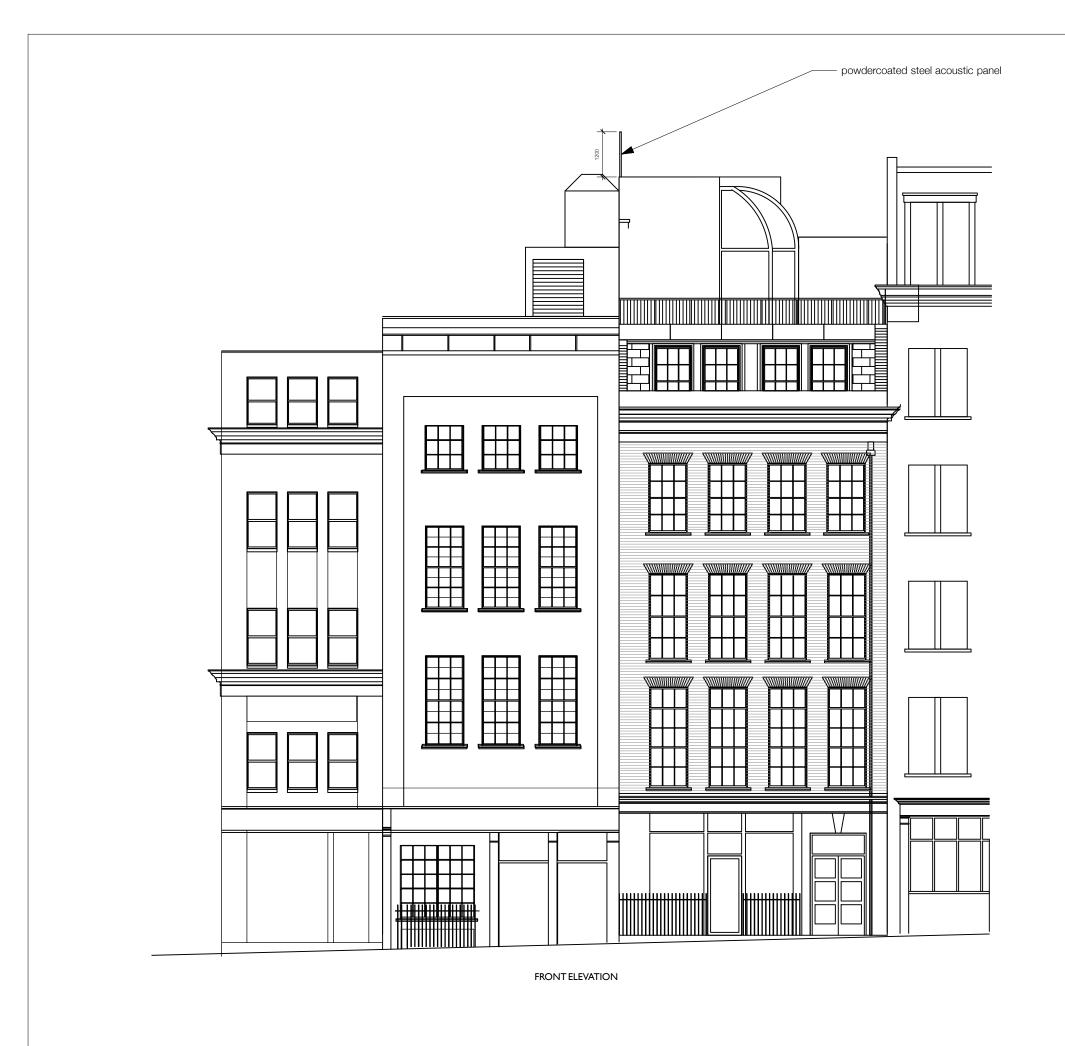

Hatton Garden

Proposed Front Elevation

dwg 1509-213

scale 1:50@a3 1:25@a1 rev -

issued for: info

mcnulty architects If 12 Hartington Road Manchester M21 8

> info@mcnultyarchitects t: 07968 983 024

RIBA া