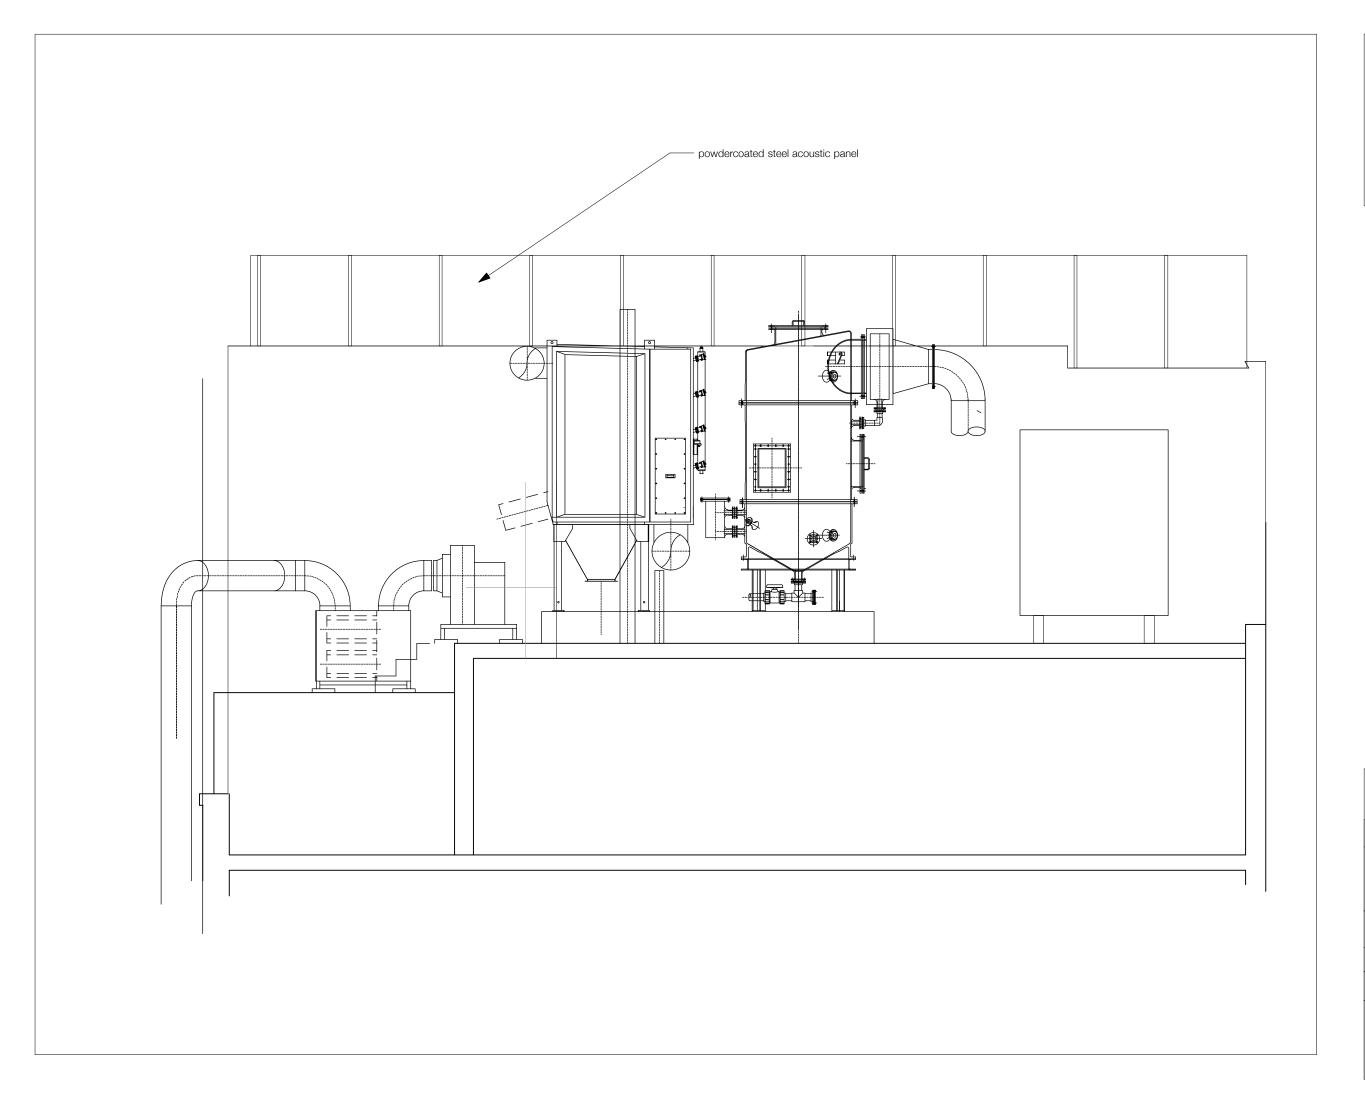

Hatton Garden

Proposed Section AA

dwg 1509-210

scale 1:50@a3 1:25@a1 rev -

issued for: info

monulty architects ltd 12 Hartington Road

info@mcnultyarchite

RIBA া