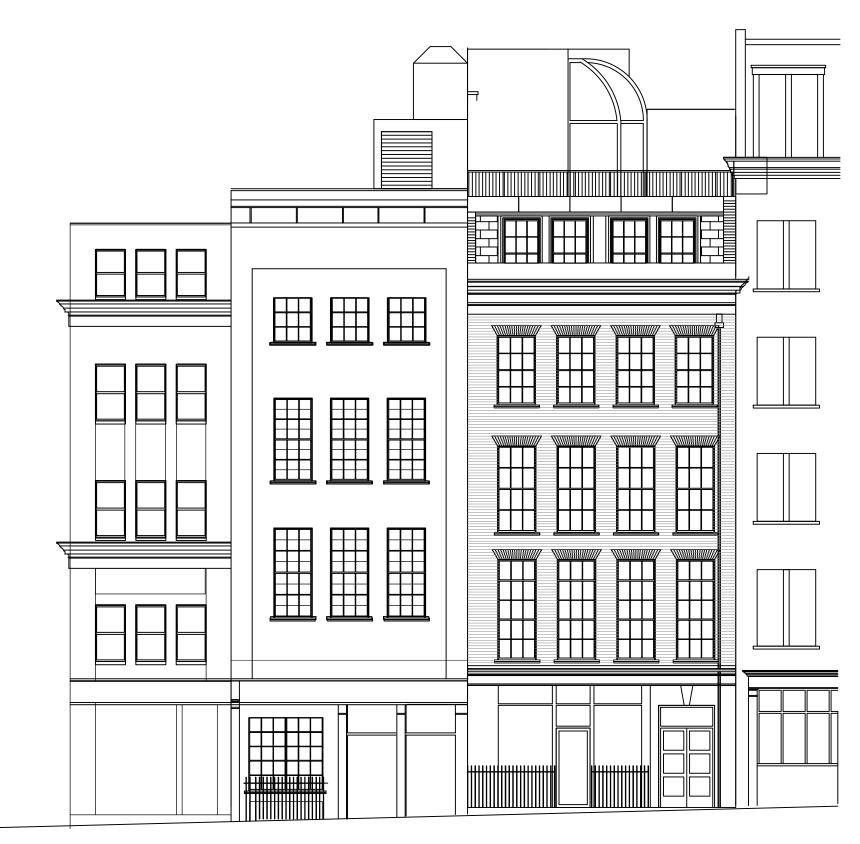

**FRONT ELEVATION** 

This drawing is for design intent only

| Hatton Garden               |                                                                    |
|-----------------------------|--------------------------------------------------------------------|
|                             |                                                                    |
| Existing Front Elevation    |                                                                    |
| <sup>dwg</sup> 1509-006     |                                                                    |
| scale 1:50@a3 1:25@a1 rev - |                                                                    |
| issued for: info            |                                                                    |
|                             | monulty architects ltd<br>12 Hartington Road<br>Manchester M21 8UY |
|                             | info@mcnultyarchitects.com<br>t: 07968 983 024                     |
|                             | RIBA                                                               |