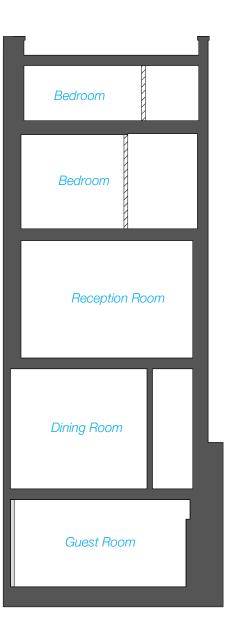

Revisions

| P1 | - | 20.06.16 | - | Issued for Planning  |
|----|---|----------|---|----------------------|
| P2 | - | 26.06.16 | - | Issued for Planning  |
| P3 | - | 15.08.16 | - | Issued for Planning  |
| P4 | - | 17.10.16 | - | Issued for Planning  |
| P5 | - | 24.10.16 | - | LGF Extension        |
| P6 | - | 28.10.16 | - | Meeting with Clients |
| P7 | - | 01.11.16 | - | Meeting with Clients |

### KEY

EXISTING STEPS

**EXISTING WIDTH** 

**OPENING** 

RETAINED

**TO BE FIXED** 

### EXISTING