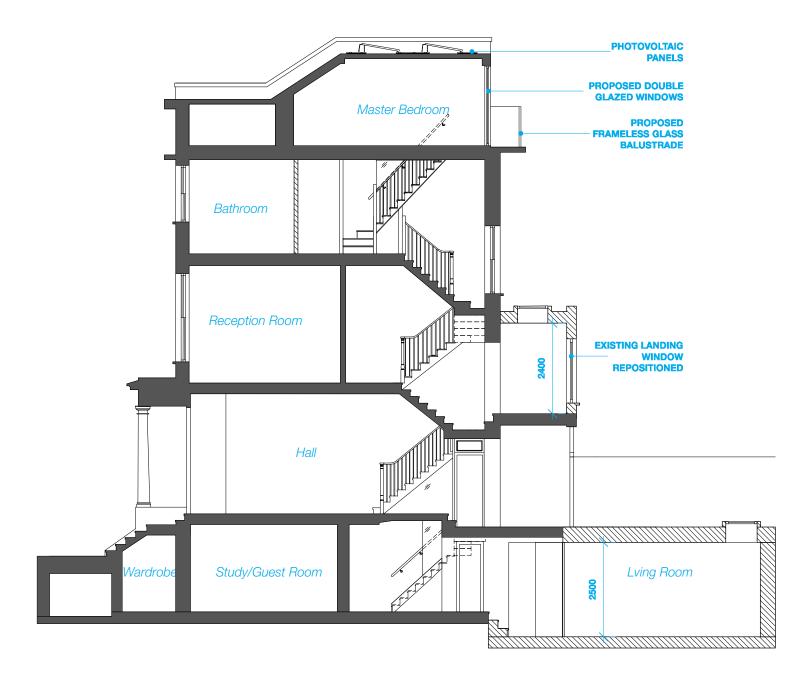

Planning |
|----|---|----------|---|---------------------|
| P2 | - | 26.06.16 | - | Issued for Planning |
| P3 | - | 15.08.16 | - | Issued for Planning |
| P4 | - | 17.10.16 | - | Issued for Planning |
| P5 | _ | 28.10.16 | _ | Meeting with Client |

### NOTES

## ALL EXISTING WINDOWS TO BE RESTORED USING VENTROLLA SYSTEM

KEY EXISTING PROPOSED 1 0 5m 1 RICHARD MITZMAN architects IIp 020 7722 8525 Unit 1 Primrose Mews mail@richardmitzman.com Sharpleshall Street www.richardmitzman.com London NW1 8YW client Mr Scanlan & Mrs Nassiri project 1 Chamberlain Street NW1 8XB drawing title Proposed 2nd, 3rd & Roof Plan

### status

Plann

| ,              |  |
|----------------|--|
| XXX/xxxxx      |  |
| file reference |  |
| CS             |  |
| drawn by       |  |
|                |  |



P5





| 1 |   | Section | A |
|---|---|---------|---|
|   | 1 |         |   |

AA

2 Section BB

© This drawing is the property of Richard Mitzman Architects. No disclosure or copy of it may be made without the written permission of Richard Mitzman Architects.

For Construction Purposes: - Do not scale this drawing. - All dimensions and levels to be checked on site. - Discrepancies to be reported to Richard Mitzman Architects before proceeding. - If in any doubt about information on this drawing contact Richard Mitzman Architects.

Revisions





Section CC

Demolition

໌1 ີ





© This drawing is the property of Richard Mitzman Architects. No disclosure or copy of it may be made without the written permission of Richard Mitzman Architects.

For Construction Purposes: - Do not scale this dra