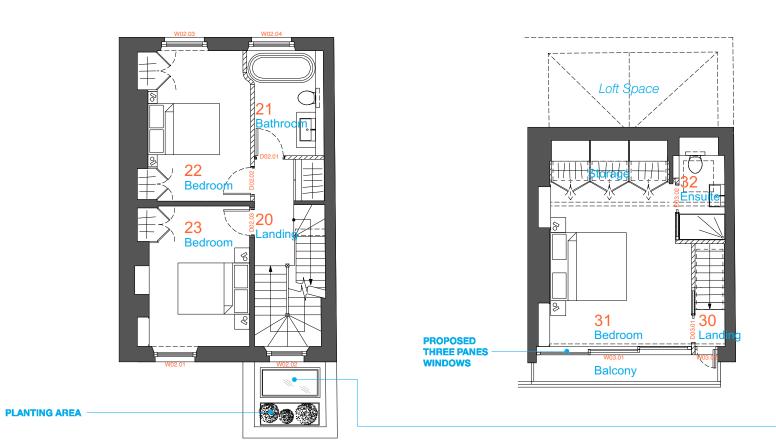

### NOTES

## ALL EXISTING WINDOWS TO BE RESTORED USING VENTROLLA SYSTEM

KEY EXISTING PROPOSED 1 0 5m 1 RICHARD MITZMAN architects IIp 020 7722 8525 Unit 1 Primrose Mews mail@richardmitzman.com Sharpleshall Street www.richardmitzman.com London NW1 8YW client Mr Scanlan & Mrs Nassiri project 1 Chamberlain Street NW1 8XB drawing title Proposed 2nd, 3rd & Roof Plan