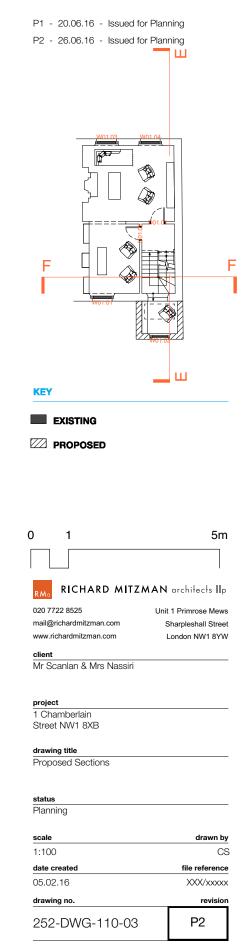

Revisions

| P1 | - | 20.06.16 | - | Issued for Planning  |
|----|---|----------|---|----------------------|
| P2 | - | 26.06.16 | - | Issued for Planning  |
| P3 | - | 15.08.16 | - | Issued for Planning  |
| P4 | - | 17.10.16 | - | Issued for Planning  |
| P5 | - | 24.10.16 | - | LGF Extension        |
| P6 | - | 28.10.16 | - | Meeting with Clients |
| P7 | - | 01.11.16 | - | Meeting with Clients |

### KEY

EXISTING STEPS

**EXISTING WIDTH** 

**OPENING** 

RETAINED

**TO BE FIXED** 

### EXISTING

### project

1 Chamberlain Street NW1 8XB

drawing title Proposed LG, G, 1F Plans

### status

Planning

| scale        | drawn by       |
|--------------|----------------|
| 1:100        | CS             |
| date created | file reference |
| 05.02.16     | XXX/xxxxx      |

### drawing no.

252-DWG-100

revisio

P6