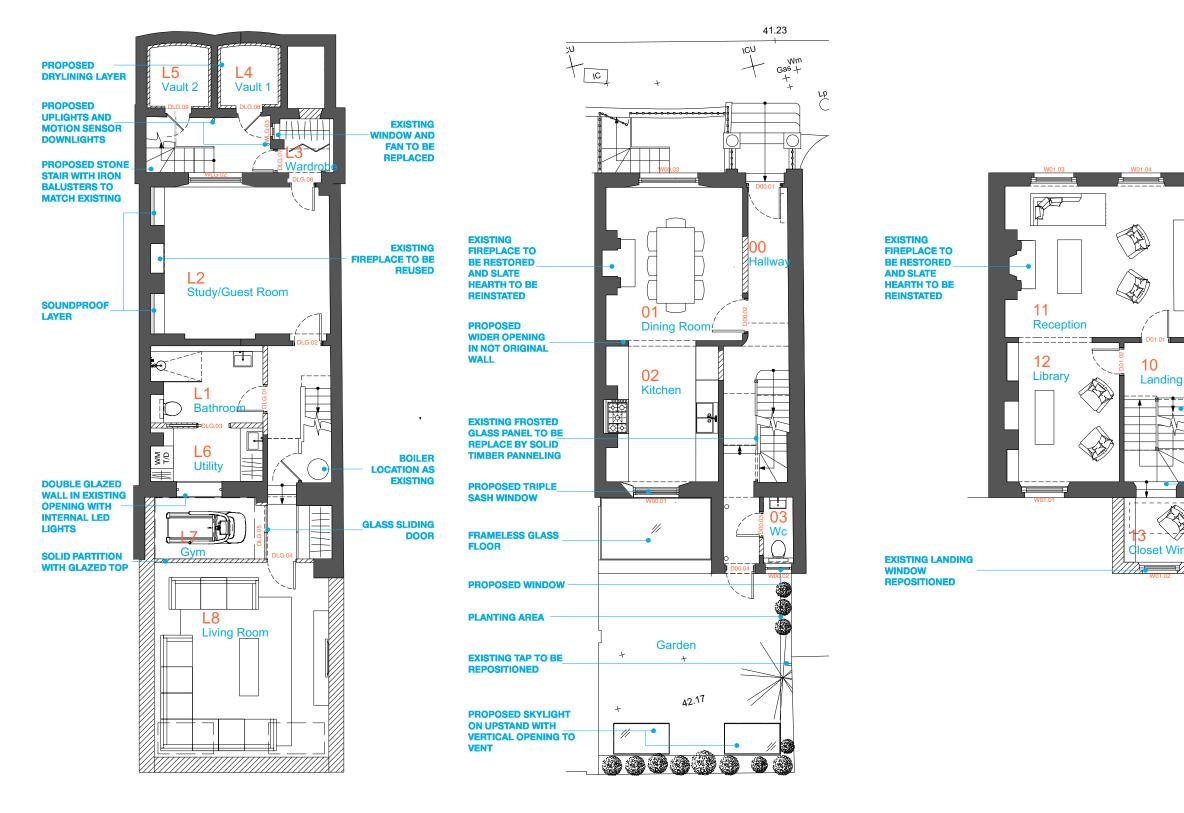

### - ALL EXISTING WINDOWS TO BE **RESTORED USING VENTROLLA SYSTEM**

### - CONCRETE LOWER GROUND FLOOR SLAB TO BE RELAID

### KEY

EXISTING STEPS

**EXISTING WIDTH** 

**OPENING** 

RETAINED

**TO BE FIXED** 

### EXISTING