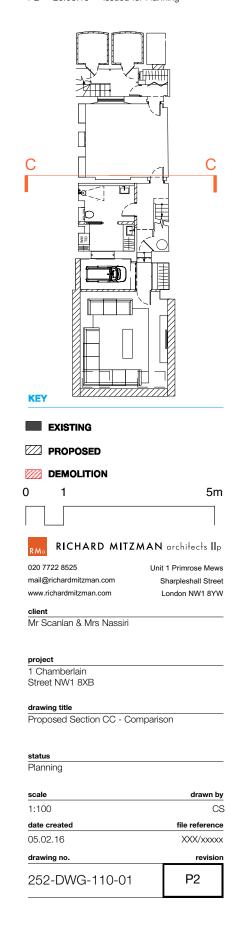

### KEY

EXISTING STEPS

**EXISTING WIDTH** 

**OPENING** 

RETAINED

**TO BE FIXED** 

### EXISTING

### RICHARD MITZMAN architects IIp RMa

020 7722 8525 mail@richardmitzman.com www.richardmitzman.com Unit 1 Primrose Mews Sharpleshall Street London NW1 8YW

client Mr Scanlan & Mrs Nassiri

### project

1 Chamberlain Street NW1 8XB

drawing title Proposed LG, G, 1F Plans

### status

Planning

| scale        | drawn by       |
|--------------|----------------|
| 1:100        | CS             |
| date created | file reference |
| 05.02.16     | XXX/xxxxx      |

### drawing no.

252-DWG-100

revisio

P6