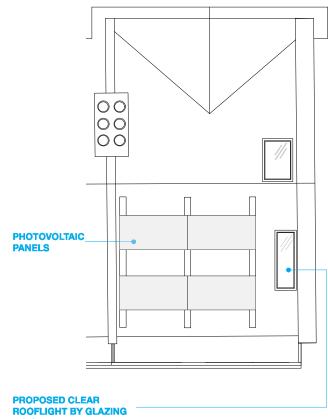

# VISION -

Flushglaze: Flat fixed rooflight with no visible internal framework.

### Product Details:

- Centre Pane U-value: Centre Pare O-value
1.1W/m2k
Frame Colour:
RAL7015 Slate Grey
Glass Specification: Minimum 6mm Clear Heat Soak Tested Toughened/16mm Argon Filled Cavity With Warm Edge Spacer Bar/6mm Clear Heat Soak Tested Soft Low E Toughened

## ALL EXISTING WINDOWS TO BE RESTORED USING VENTROLLA SYSTEM

KEY EXISTING PROPOSED 1 0 5m 1 RICHARD MITZMAN architects IIp 020 7722 8525 Unit 1 Primrose Mews mail@richardmitzman.com Sharpleshall Street www.richardmitzman.com London NW1 8YW client Mr Scanlan & Mrs Nassiri project 1 Chamberlain Street NW1 8XB drawing title Proposed 2nd, 3rd & Roof Plan