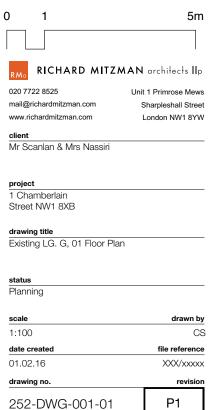

# 0 1 5m RICHARD MITZMAN architects IIp

020 7722 8525 mail@richardmitzman.com www.richardmitzman.com

Unit 1 Primrose Mews Sharpleshall Street London NW1 8YW

client Mr Scanlan & Mrs Nassiri

project 1 Chamberlain Street NW1 8XB

## drawing title

Existing Front and Rear Elevation

## status

Planning

# scale

1:100

# date created

01.02.16

file reference XXX/xxxxx

drawn by

CS

## drawing no.

252-DWG-020

revisio

-

© This drawing is the property of Richard Mitzman Architects. No disclosure or copy of it may be made without the written permission of Richard Mitzman Architects.

- For Construction Purposes: Do not scale this drawing. All dimensions and levels to be checked on site. Discrepancies to be reported to Richard Mitzman Architects before proceeding. If in any doubt about information on this drawing contact Richard Mitzman Architects.