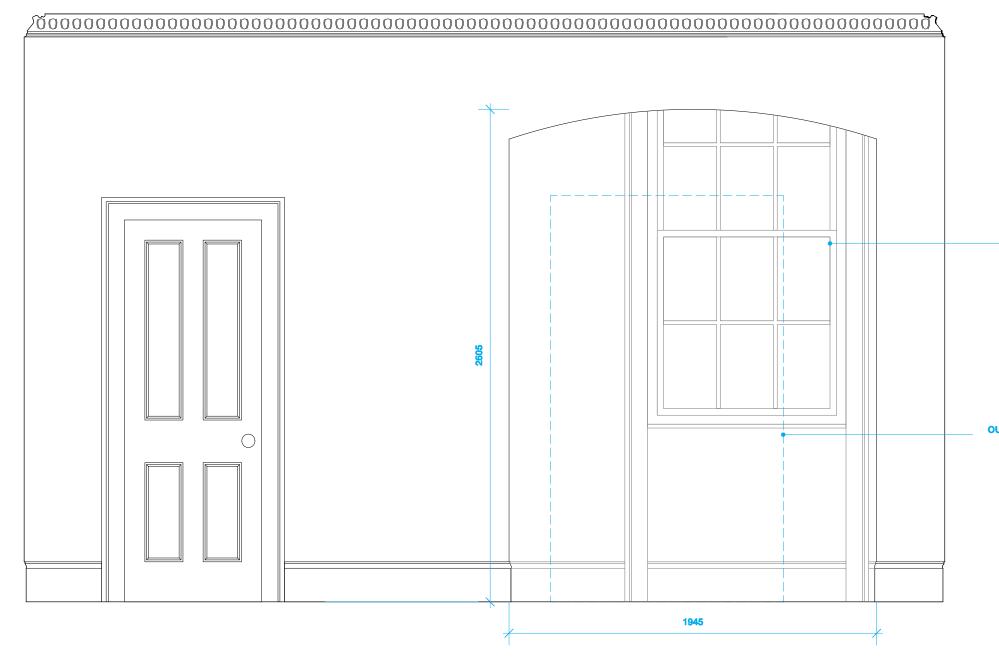

## NOTES

**OUTLINE OF EXISTING OPENING** 

WINDOW BEHIND

| KEY                                      |                     |
|------------------------------------------|---------------------|
| EXISTING                                 |                     |
| PROPOSED                                 |                     |
|                                          |                     |
| 0 1                                      | 5m                  |
|                                          |                     |
| RICHARD MITZMAN architects IIp           |                     |
| 020 7722 8525 Ur                         | nit 1 Primrose Mews |
| mail@richardmitzman.com                  | Sharpleshall Street |
| www.richardmitzman.com                   | London NW1 8YW      |
| client                                   |                     |
| Mr Scanlan & Mrs Nassiri                 |                     |
| project                                  |                     |
| 1 Chamberlain<br>Street NW1 8XB          |                     |
| drawing title                            |                     |
| Proposed Layouts - Reception Room - opt2 |                     |
| status                                   |                     |
| Planning                                 |                     |
| scale                                    | drawn by            |
| 1:20                                     | CS                  |
| date created                             | file reference      |
| 07.09.16                                 | XXX/xxxxx           |
| drawing no.                              | revision            |
| 252-DWG-206-01                           | -                   |