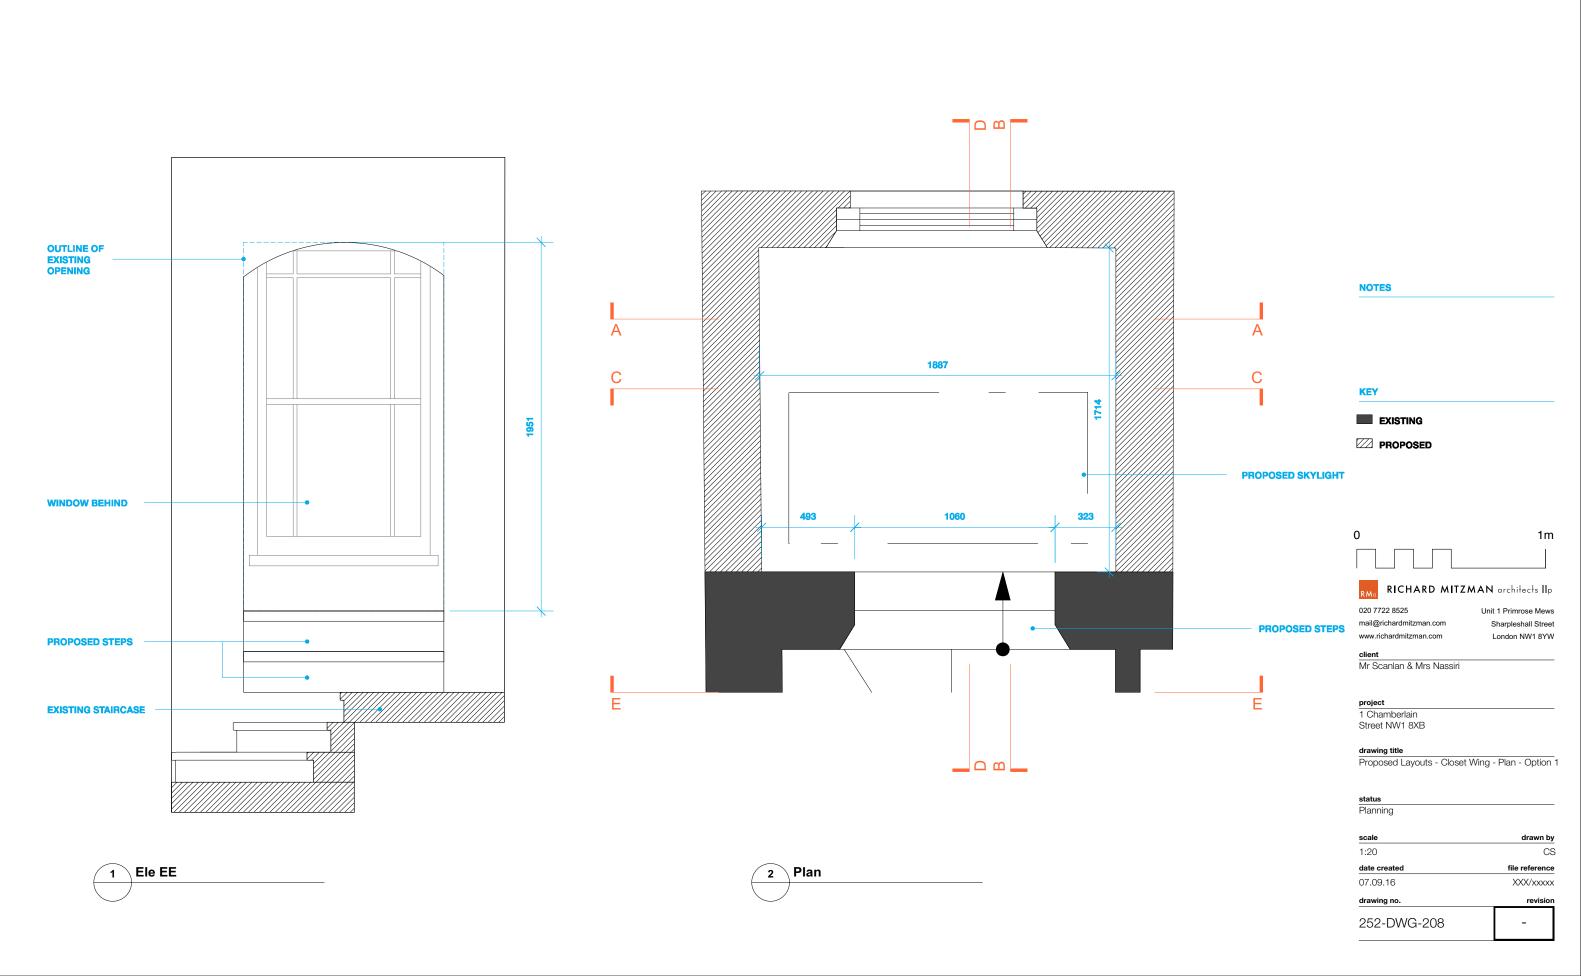

# RICHARD MITZMAN architects IIp 020 7722 8525 Unit 1 Primrose Mews

mail@richardmitzman.com

www.richardmitzman.com

Mr Scanlan & Mrs Nassiri

project 1 Chamberlain Street NW1 8XB

Proposed Layouts - Closet Wing - Ele AA + BB - Option 1

252-DWG-208-01

Ele CC

\ Ele DD

© This drawing is the property of Richard Mitzman Architects. No disclosure or copy of it may be made without the written permission of Richard

- For Construction Purposes:

  Do not scale this drawing.