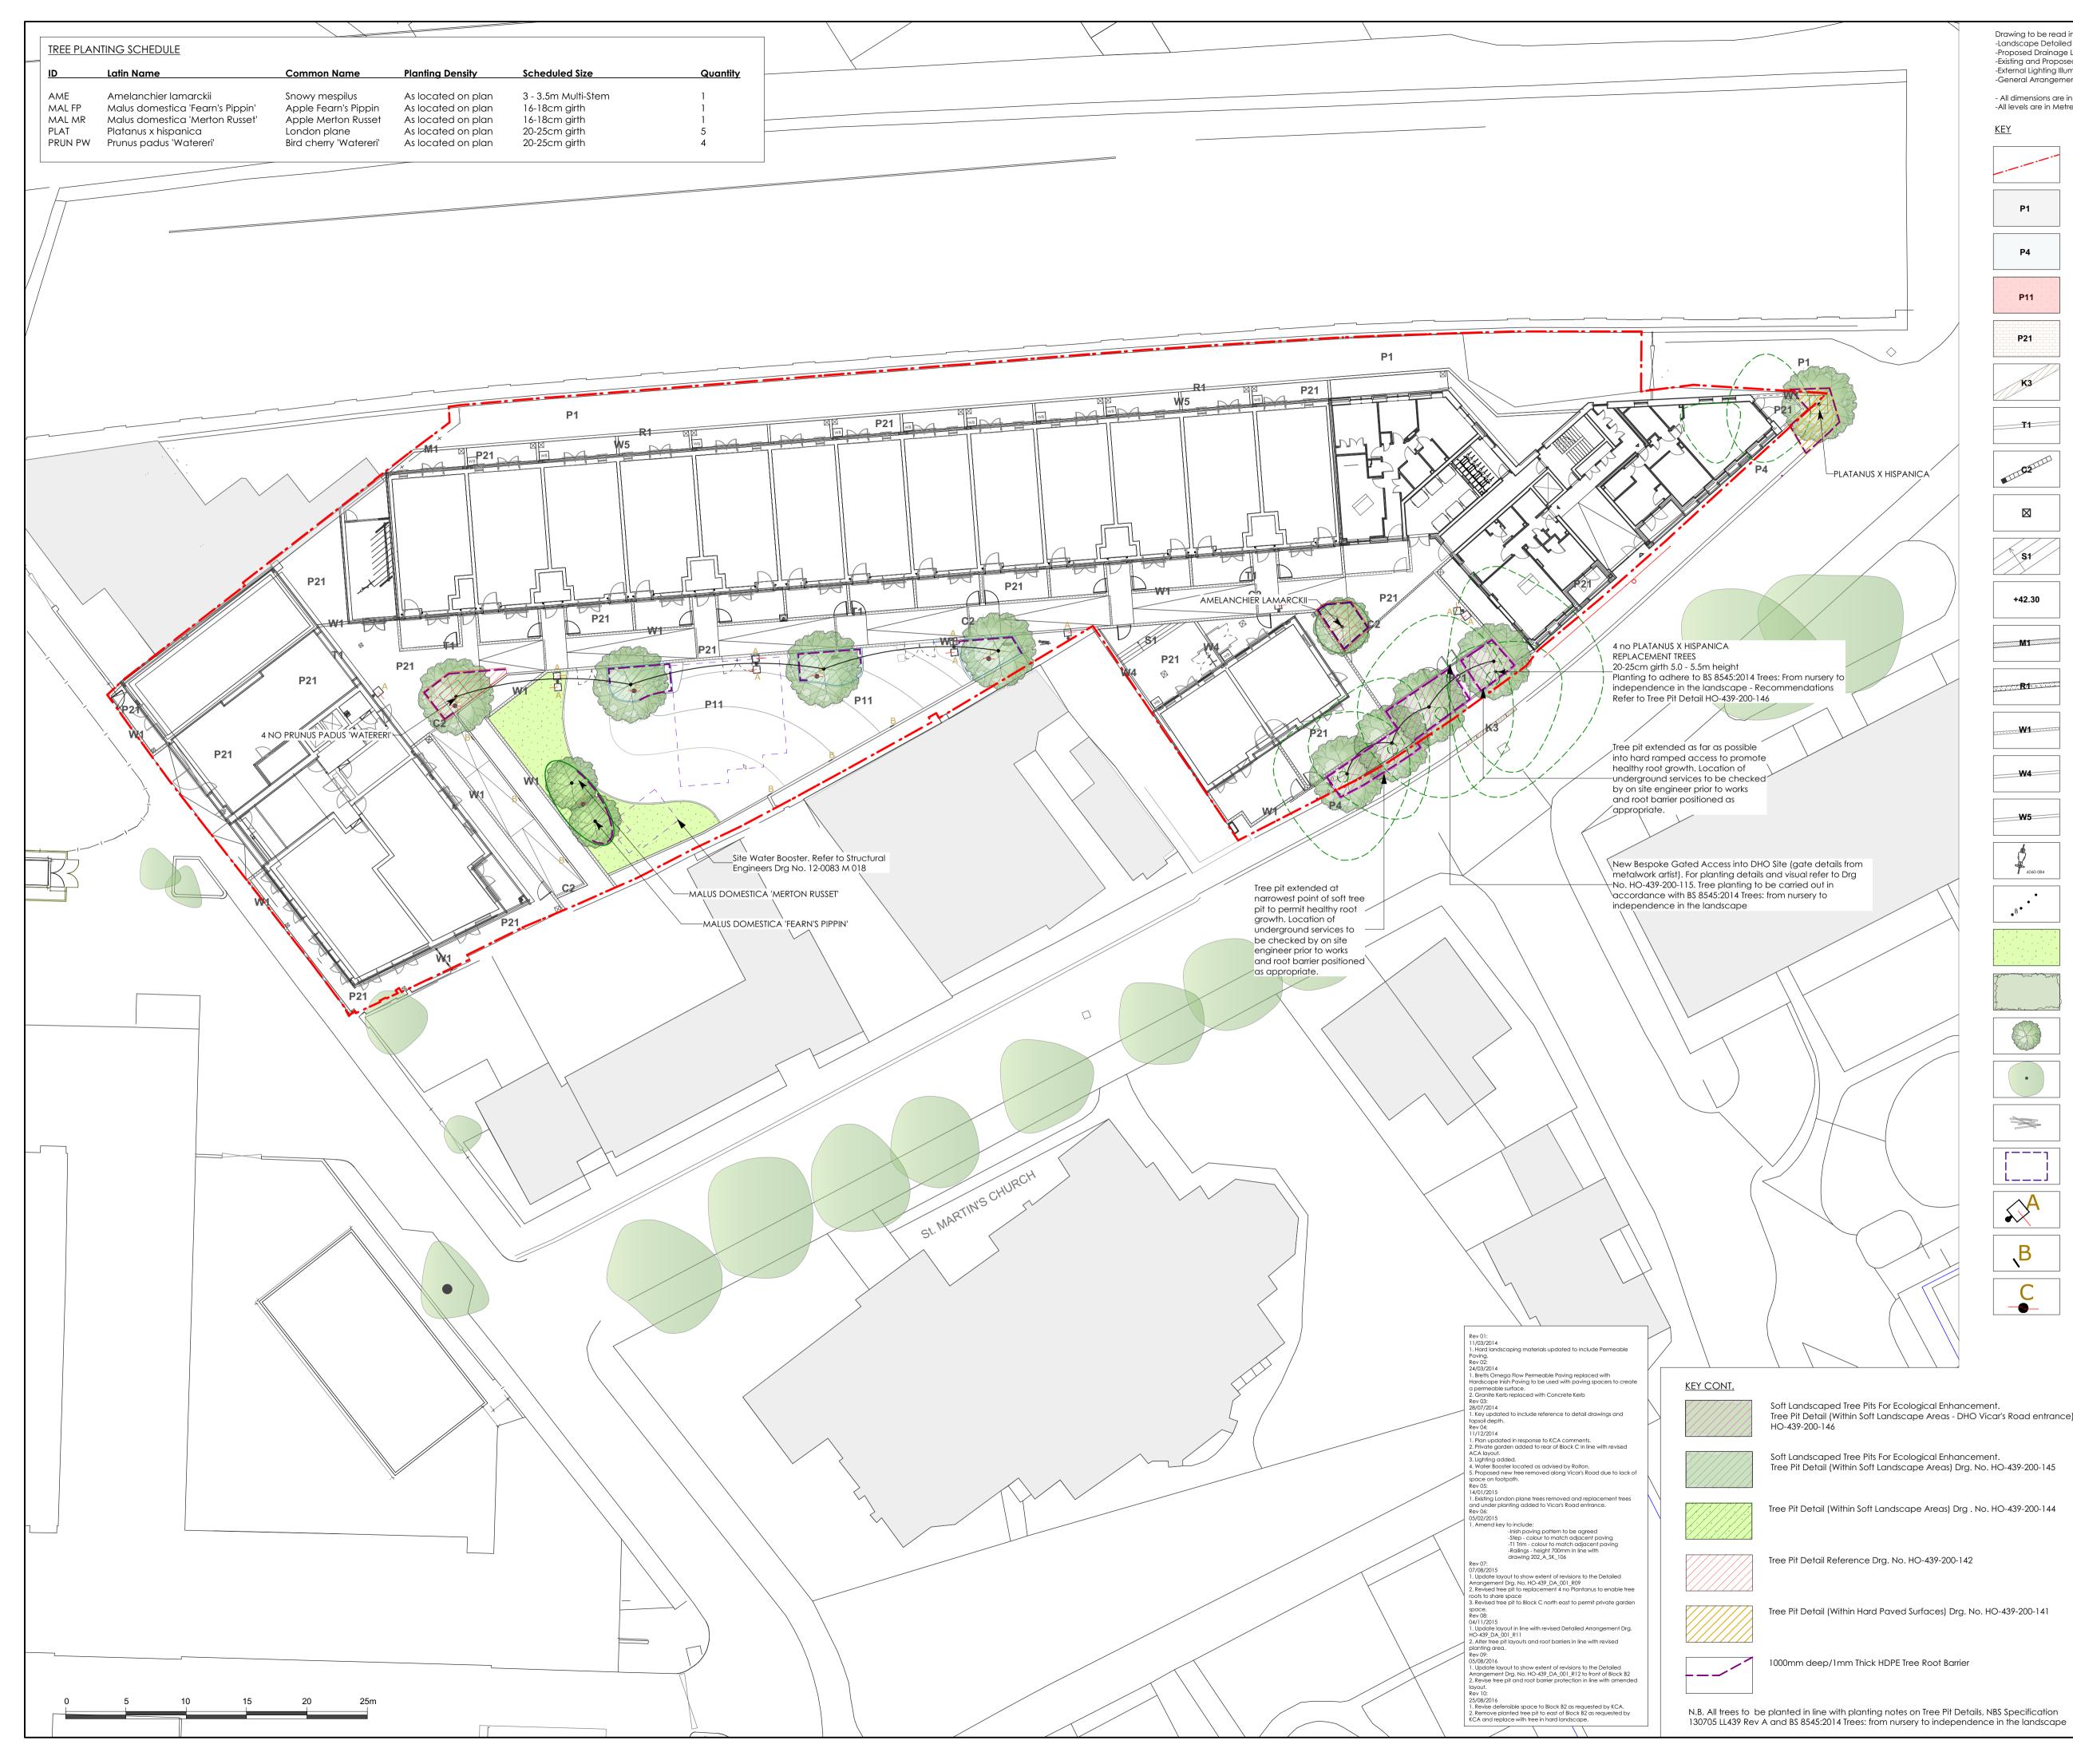

|                                                                                                                                                                                                                                                                                                                                                                                                                                                                                                                                                                                                                                                                                                                                                                                                                                                                                                                                                                                                                                                                                                                                                                                                                                                                                                                                                                                                                                                                                                                                                                                                                                                                                                                                                                                                                                                                                                                                                                                                                                                                                                                                | e in millimetres unless otherwise shown.<br>etres above Ordinance Datum                                                                                                                                                                        |  |  |  |
|--------------------------------------------------------------------------------------------------------------------------------------------------------------------------------------------------------------------------------------------------------------------------------------------------------------------------------------------------------------------------------------------------------------------------------------------------------------------------------------------------------------------------------------------------------------------------------------------------------------------------------------------------------------------------------------------------------------------------------------------------------------------------------------------------------------------------------------------------------------------------------------------------------------------------------------------------------------------------------------------------------------------------------------------------------------------------------------------------------------------------------------------------------------------------------------------------------------------------------------------------------------------------------------------------------------------------------------------------------------------------------------------------------------------------------------------------------------------------------------------------------------------------------------------------------------------------------------------------------------------------------------------------------------------------------------------------------------------------------------------------------------------------------------------------------------------------------------------------------------------------------------------------------------------------------------------------------------------------------------------------------------------------------------------------------------------------------------------------------------------------------|------------------------------------------------------------------------------------------------------------------------------------------------------------------------------------------------------------------------------------------------|--|--|--|
| <u>KEY</u>                                                                                                                                                                                                                                                                                                                                                                                                                                                                                                                                                                                                                                                                                                                                                                                                                                                                                                                                                                                                                                                                                                                                                                                                                                                                                                                                                                                                                                                                                                                                                                                                                                                                                                                                                                                                                                                                                                                                                                                                                                                                                                                     |                                                                                                                                                                                                                                                |  |  |  |
|                                                                                                                                                                                                                                                                                                                                                                                                                                                                                                                                                                                                                                                                                                                                                                                                                                                                                                                                                                                                                                                                                                                                                                                                                                                                                                                                                                                                                                                                                                                                                                                                                                                                                                                                                                                                                                                                                                                                                                                                                                                                                                                                | Application Site Boundary                                                                                                                                                                                                                      |  |  |  |
| P1                                                                                                                                                                                                                                                                                                                                                                                                                                                                                                                                                                                                                                                                                                                                                                                                                                                                                                                                                                                                                                                                                                                                                                                                                                                                                                                                                                                                                                                                                                                                                                                                                                                                                                                                                                                                                                                                                                                                                                                                                                                                                                                             | Bitumen Macadam Surface to Local Authority Highway Approval<br>(Reinstatement of Highway Carriageway)<br>For Details Refer to Drg. No. HO-439-200-101                                                                                          |  |  |  |
| P4                                                                                                                                                                                                                                                                                                                                                                                                                                                                                                                                                                                                                                                                                                                                                                                                                                                                                                                                                                                                                                                                                                                                                                                                                                                                                                                                                                                                                                                                                                                                                                                                                                                                                                                                                                                                                                                                                                                                                                                                                                                                                                                             | Precast Concrete Flags to Local Highway Authority Approval<br>(Reinstatement of Highway Carriageway)<br>For Details Refer to Drg. no. HO-439-200-101                                                                                           |  |  |  |
| P11                                                                                                                                                                                                                                                                                                                                                                                                                                                                                                                                                                                                                                                                                                                                                                                                                                                                                                                                                                                                                                                                                                                                                                                                                                                                                                                                                                                                                                                                                                                                                                                                                                                                                                                                                                                                                                                                                                                                                                                                                                                                                                                            | Coloured EPDM Safety Surface (Play Areas)<br>For Details Refer to Drg. No. HO-439-200-104<br>Colour and edging treatment tbc                                                                                                                   |  |  |  |
| P21                                                                                                                                                                                                                                                                                                                                                                                                                                                                                                                                                                                                                                                                                                                                                                                                                                                                                                                                                                                                                                                                                                                                                                                                                                                                                                                                                                                                                                                                                                                                                                                                                                                                                                                                                                                                                                                                                                                                                                                                                                                                                                                            | Hardscape Inish Paving In Stretcher Bond<br>200mm Length x 50mm On Face x 60mm Deep. Colour Curragh Gold<br>For Details Refer To Drg. No. HO-439-200-103                                                                                       |  |  |  |
| <b>K3</b>                                                                                                                                                                                                                                                                                                                                                                                                                                                                                                                                                                                                                                                                                                                                                                                                                                                                                                                                                                                                                                                                                                                                                                                                                                                                                                                                                                                                                                                                                                                                                                                                                                                                                                                                                                                                                                                                                                                                                                                                                                                                                                                      | Concrete Kerb with 45 degree Transition For Occasional Vehicular<br>Access (DHO Vehicular Access)<br>For Details Refer To Drg. No. HO-439-200-107                                                                                              |  |  |  |
| <b>T1</b>                                                                                                                                                                                                                                                                                                                                                                                                                                                                                                                                                                                                                                                                                                                                                                                                                                                                                                                                                                                                                                                                                                                                                                                                                                                                                                                                                                                                                                                                                                                                                                                                                                                                                                                                                                                                                                                                                                                                                                                                                                                                                                                      | Concrete Trim Installed Flush And To Match Colour Of Adjacent Paved Surfaces<br>240mm Width x 200mm Depth x Random Length (800mm - 1200mm)<br>For Details Refer To Drawing No. HO-439 - 200-107                                                |  |  |  |
|                                                                                                                                                                                                                                                                                                                                                                                                                                                                                                                                                                                                                                                                                                                                                                                                                                                                                                                                                                                                                                                                                                                                                                                                                                                                                                                                                                                                                                                                                                                                                                                                                                                                                                                                                                                                                                                                                                                                                                                                                                                                                                                                | Drainage Channel<br>For Details Refer To 12-0083 INF 12_C1 Produced By The<br>Rolton Group                                                                                                                                                     |  |  |  |
|                                                                                                                                                                                                                                                                                                                                                                                                                                                                                                                                                                                                                                                                                                                                                                                                                                                                                                                                                                                                                                                                                                                                                                                                                                                                                                                                                                                                                                                                                                                                                                                                                                                                                                                                                                                                                                                                                                                                                                                                                                                                                                                                | Gulley Locations<br>For Details Refer to Engineers Drg No.<br>12-0083/INF/11 C2 and Drg. No. HO-439-200-106                                                                                                                                    |  |  |  |
| S1                                                                                                                                                                                                                                                                                                                                                                                                                                                                                                                                                                                                                                                                                                                                                                                                                                                                                                                                                                                                                                                                                                                                                                                                                                                                                                                                                                                                                                                                                                                                                                                                                                                                                                                                                                                                                                                                                                                                                                                                                                                                                                                             | Concrete Steps - Colour To Match Adjacent Paving (Courtyard<br>Areas & Private Garden Accesses)<br>For Details Refer To Drg. No. HO-439-200-108                                                                                                |  |  |  |
| +42.30                                                                                                                                                                                                                                                                                                                                                                                                                                                                                                                                                                                                                                                                                                                                                                                                                                                                                                                                                                                                                                                                                                                                                                                                                                                                                                                                                                                                                                                                                                                                                                                                                                                                                                                                                                                                                                                                                                                                                                                                                                                                                                                         | Proposed Finished Ground Level<br>(External Public Realm &<br>Landscape)                                                                                                                                                                       |  |  |  |
|                                                                                                                                                                                                                                                                                                                                                                                                                                                                                                                                                                                                                                                                                                                                                                                                                                                                                                                                                                                                                                                                                                                                                                                                                                                                                                                                                                                                                                                                                                                                                                                                                                                                                                                                                                                                                                                                                                                                                                                                                                                                                                                                | Masonry Retaining Wall - Refer To Structural Engineers Drawings                                                                                                                                                                                |  |  |  |
| trevention Rd in the second                                                                                                                                                                                                                                                                                                                                                                                                                                                                                                                                                                                                                                                                                                                                                                                                                                                                                                                                                                                                                                                                                                                                                                                                                                                                                                                                                                                                                                                                                                                                                                                                                                                                                                                                                                                                                                                                                                                                                                                                                                                                                                    | Reinforced Concrete Retaining Wall With Brick Face To Private Gardens - Refer To Struct<br>Engineers Drawings. Topped With 1.8m Close Boarded Timber Fence.                                                                                    |  |  |  |
| W1                                                                                                                                                                                                                                                                                                                                                                                                                                                                                                                                                                                                                                                                                                                                                                                                                                                                                                                                                                                                                                                                                                                                                                                                                                                                                                                                                                                                                                                                                                                                                                                                                                                                                                                                                                                                                                                                                                                                                                                                                                                                                                                             | 215mm Thick Brick Walls With Brick On Edge Coping & Nominal 700mm High Railings (Pri<br>Garden Boundaries) or 1500mm High (DHO Frontage With Vicar's Road). Brick Type To M<br>Adjacent Building. For Details Refer To Drg. No. HO-439-200-111 |  |  |  |
| W4                                                                                                                                                                                                                                                                                                                                                                                                                                                                                                                                                                                                                                                                                                                                                                                                                                                                                                                                                                                                                                                                                                                                                                                                                                                                                                                                                                                                                                                                                                                                                                                                                                                                                                                                                                                                                                                                                                                                                                                                                                                                                                                             | 215mm Thick Brick Walls To Full Height To Line Through With Adjacent 1500mm Railings. B<br>Type To Match Adjacent Building                                                                                                                     |  |  |  |
| W5                                                                                                                                                                                                                                                                                                                                                                                                                                                                                                                                                                                                                                                                                                                                                                                                                                                                                                                                                                                                                                                                                                                                                                                                                                                                                                                                                                                                                                                                                                                                                                                                                                                                                                                                                                                                                                                                                                                                                                                                                                                                                                                             | 1.8m high closeboarded timber privacy screens to Block B1 rear gardens                                                                                                                                                                         |  |  |  |
| 6060-084                                                                                                                                                                                                                                                                                                                                                                                                                                                                                                                                                                                                                                                                                                                                                                                                                                                                                                                                                                                                                                                                                                                                                                                                                                                                                                                                                                                                                                                                                                                                                                                                                                                                                                                                                                                                                                                                                                                                                                                                                                                                                                                       | Assorted Play Equipment<br>Details To Play Specialist's Drawings                                                                                                                                                                               |  |  |  |
| • <sup>B</sup> •                                                                                                                                                                                                                                                                                                                                                                                                                                                                                                                                                                                                                                                                                                                                                                                                                                                                                                                                                                                                                                                                                                                                                                                                                                                                                                                                                                                                                                                                                                                                                                                                                                                                                                                                                                                                                                                                                                                                                                                                                                                                                                               | Nominal 1000mm High Cast Iron Bollard (B)<br>'Broxap' 'Oxford' Cast Iron Bollard Or Similar                                                                                                                                                    |  |  |  |
|                                                                                                                                                                                                                                                                                                                                                                                                                                                                                                                                                                                                                                                                                                                                                                                                                                                                                                                                                                                                                                                                                                                                                                                                                                                                                                                                                                                                                                                                                                                                                                                                                                                                                                                                                                                                                                                                                                                                                                                                                                                                                                                                | Areas Of Grass<br>Minimum Topsoil Depth 150mm<br>Areas Of Meadow<br>Minimum Topsoil Depth 200mm                                                                                                                                                |  |  |  |
| the second secon | Proposed Areas Of Low Shrub & Groundcover Planting<br>With Large Ornamental Shrubs (Courtyards)<br>Minimum Topsoil Depth 450mm                                                                                                                 |  |  |  |
|                                                                                                                                                                                                                                                                                                                                                                                                                                                                                                                                                                                                                                                                                                                                                                                                                                                                                                                                                                                                                                                                                                                                                                                                                                                                                                                                                                                                                                                                                                                                                                                                                                                                                                                                                                                                                                                                                                                                                                                                                                                                                                                                | Proposed Tree Planting<br>Minimum Topsoil Depth in Soft Landscaped Areas 600mm<br>Refer to Tree Pit Details HO-439-200-141, HO-439-200-142, HO-439-200-144, HO-439-200-14                                                                      |  |  |  |
| •                                                                                                                                                                                                                                                                                                                                                                                                                                                                                                                                                                                                                                                                                                                                                                                                                                                                                                                                                                                                                                                                                                                                                                                                                                                                                                                                                                                                                                                                                                                                                                                                                                                                                                                                                                                                                                                                                                                                                                                                                                                                                                                              | Existing Tree To Be Retained<br>Existing Tree To Be Removed<br>Refer To Arboricultural Method Sta<br>Drg No. GRNGE-BCTNLWRS                                                                                                                    |  |  |  |
| A.                                                                                                                                                                                                                                                                                                                                                                                                                                                                                                                                                                                                                                                                                                                                                                                                                                                                                                                                                                                                                                                                                                                                                                                                                                                                                                                                                                                                                                                                                                                                                                                                                                                                                                                                                                                                                                                                                                                                                                                                                                                                                                                             | Log Piles for Ecology. Refer to Drg No.<br>HO-439_EC_003_R06                                                                                                                                                                                   |  |  |  |
|                                                                                                                                                                                                                                                                                                                                                                                                                                                                                                                                                                                                                                                                                                                                                                                                                                                                                                                                                                                                                                                                                                                                                                                                                                                                                                                                                                                                                                                                                                                                                                                                                                                                                                                                                                                                                                                                                                                                                                                                                                                                                                                                | Site Water Booster And Water Attentuation Tank<br>Refer To Structural Engineers Drg. No. 12-0083 M 018                                                                                                                                         |  |  |  |
|                                                                                                                                                                                                                                                                                                                                                                                                                                                                                                                                                                                                                                                                                                                                                                                                                                                                                                                                                                                                                                                                                                                                                                                                                                                                                                                                                                                                                                                                                                                                                                                                                                                                                                                                                                                                                                                                                                                                                                                                                                                                                                                                |                                                                                                                                                                                                                                                |  |  |  |
|                                                                                                                                                                                                                                                                                                                                                                                                                                                                                                                                                                                                                                                                                                                                                                                                                                                                                                                                                                                                                                                                                                                                                                                                                                                                                                                                                                                                                                                                                                                                                                                                                                                                                                                                                                                                                                                                                                                                                                                                                                                                                                                                | IGUZZINI 1203_BD17_BL77 Delphi Cut-Off System 31.8W Refer to Drg. No. 12-0083/E/010 C                                                                                                                                                          |  |  |  |
| []                                                                                                                                                                                                                                                                                                                                                                                                                                                                                                                                                                                                                                                                                                                                                                                                                                                                                                                                                                                                                                                                                                                                                                                                                                                                                                                                                                                                                                                                                                                                                                                                                                                                                                                                                                                                                                                                                                                                                                                                                                                                                                                             | IGUZZINI 1203_BD17_BL77 Delphi Cut-Off System 31.8W Refer to Drg. No. 12-0083/E/010 C<br>IGUZZINI 7133 Walky-Miniwalky Series 20W. Refer to Drg. No. 12-0083/E/010 C2                                                                          |  |  |  |
|                                                                                                                                                                                                                                                                                                                                                                                                                                                                                                                                                                                                                                                                                                                                                                                                                                                                                                                                                                                                                                                                                                                                                                                                                                                                                                                                                                                                                                                                                                                                                                                                                                                                                                                                                                                                                                                                                                                                                                                                                                                                                                                                |                                                                                                                                                                                                                                                |  |  |  |

| gical Enhancement.<br>9 Areas) Drg. No. HO-439-200-145<br>9 Areas) Drg . No. HO-439-200-144 | Hannah Oakden Landscape Design<br>Hannah Oakden BA (Hons) MLA MLI<br>4 Isetta Square, 35 New England Street,<br>Brighton, BN1 4GQ<br>Tel. 07990 576 900<br>Email: info@hannahoakden.co.uk |                 |                     |
|---------------------------------------------------------------------------------------------|-------------------------------------------------------------------------------------------------------------------------------------------------------------------------------------------|-----------------|---------------------|
| -439-200-142                                                                                | Client: Rydon Construction Ltd                                                                                                                                                            |                 |                     |
|                                                                                             | Project: Bacton Low Rise                                                                                                                                                                  |                 |                     |
| faces) Drg. No. HO-439-200-141                                                              | Title: Tree Proposals                                                                                                                                                                     |                 |                     |
| Root Barrier                                                                                | Drawing no:<br>HO-439_DHO_TP_002_R10                                                                                                                                                      |                 | Date:<br>25/08/2016 |
| Tree Pit Details, NBS Specification                                                         | Scale:<br>1:250 @A1                                                                                                                                                                       | Drawn by:<br>HO |                     |