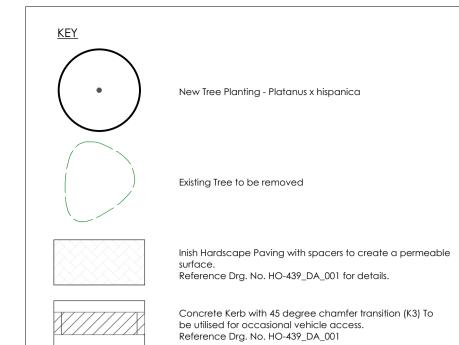

BS 5837:2012 Guide for trees in relation to construction
BS 7370 Recommendations for maintenance of soft landscaping
BS 8545: From nursery to independence in the landscape
2. All planting to be carried out with reference to the issued NBS
specification 03/03/14
3. The minimum topsoil depth for trees should be 600mm
4. Trees shall be planted in tree pits as detailed in Drg. No. HO-439-200-142
7. On site checks should be made by the engineer to ensure that tree roots will not cause any future damage to any structures or underground services.