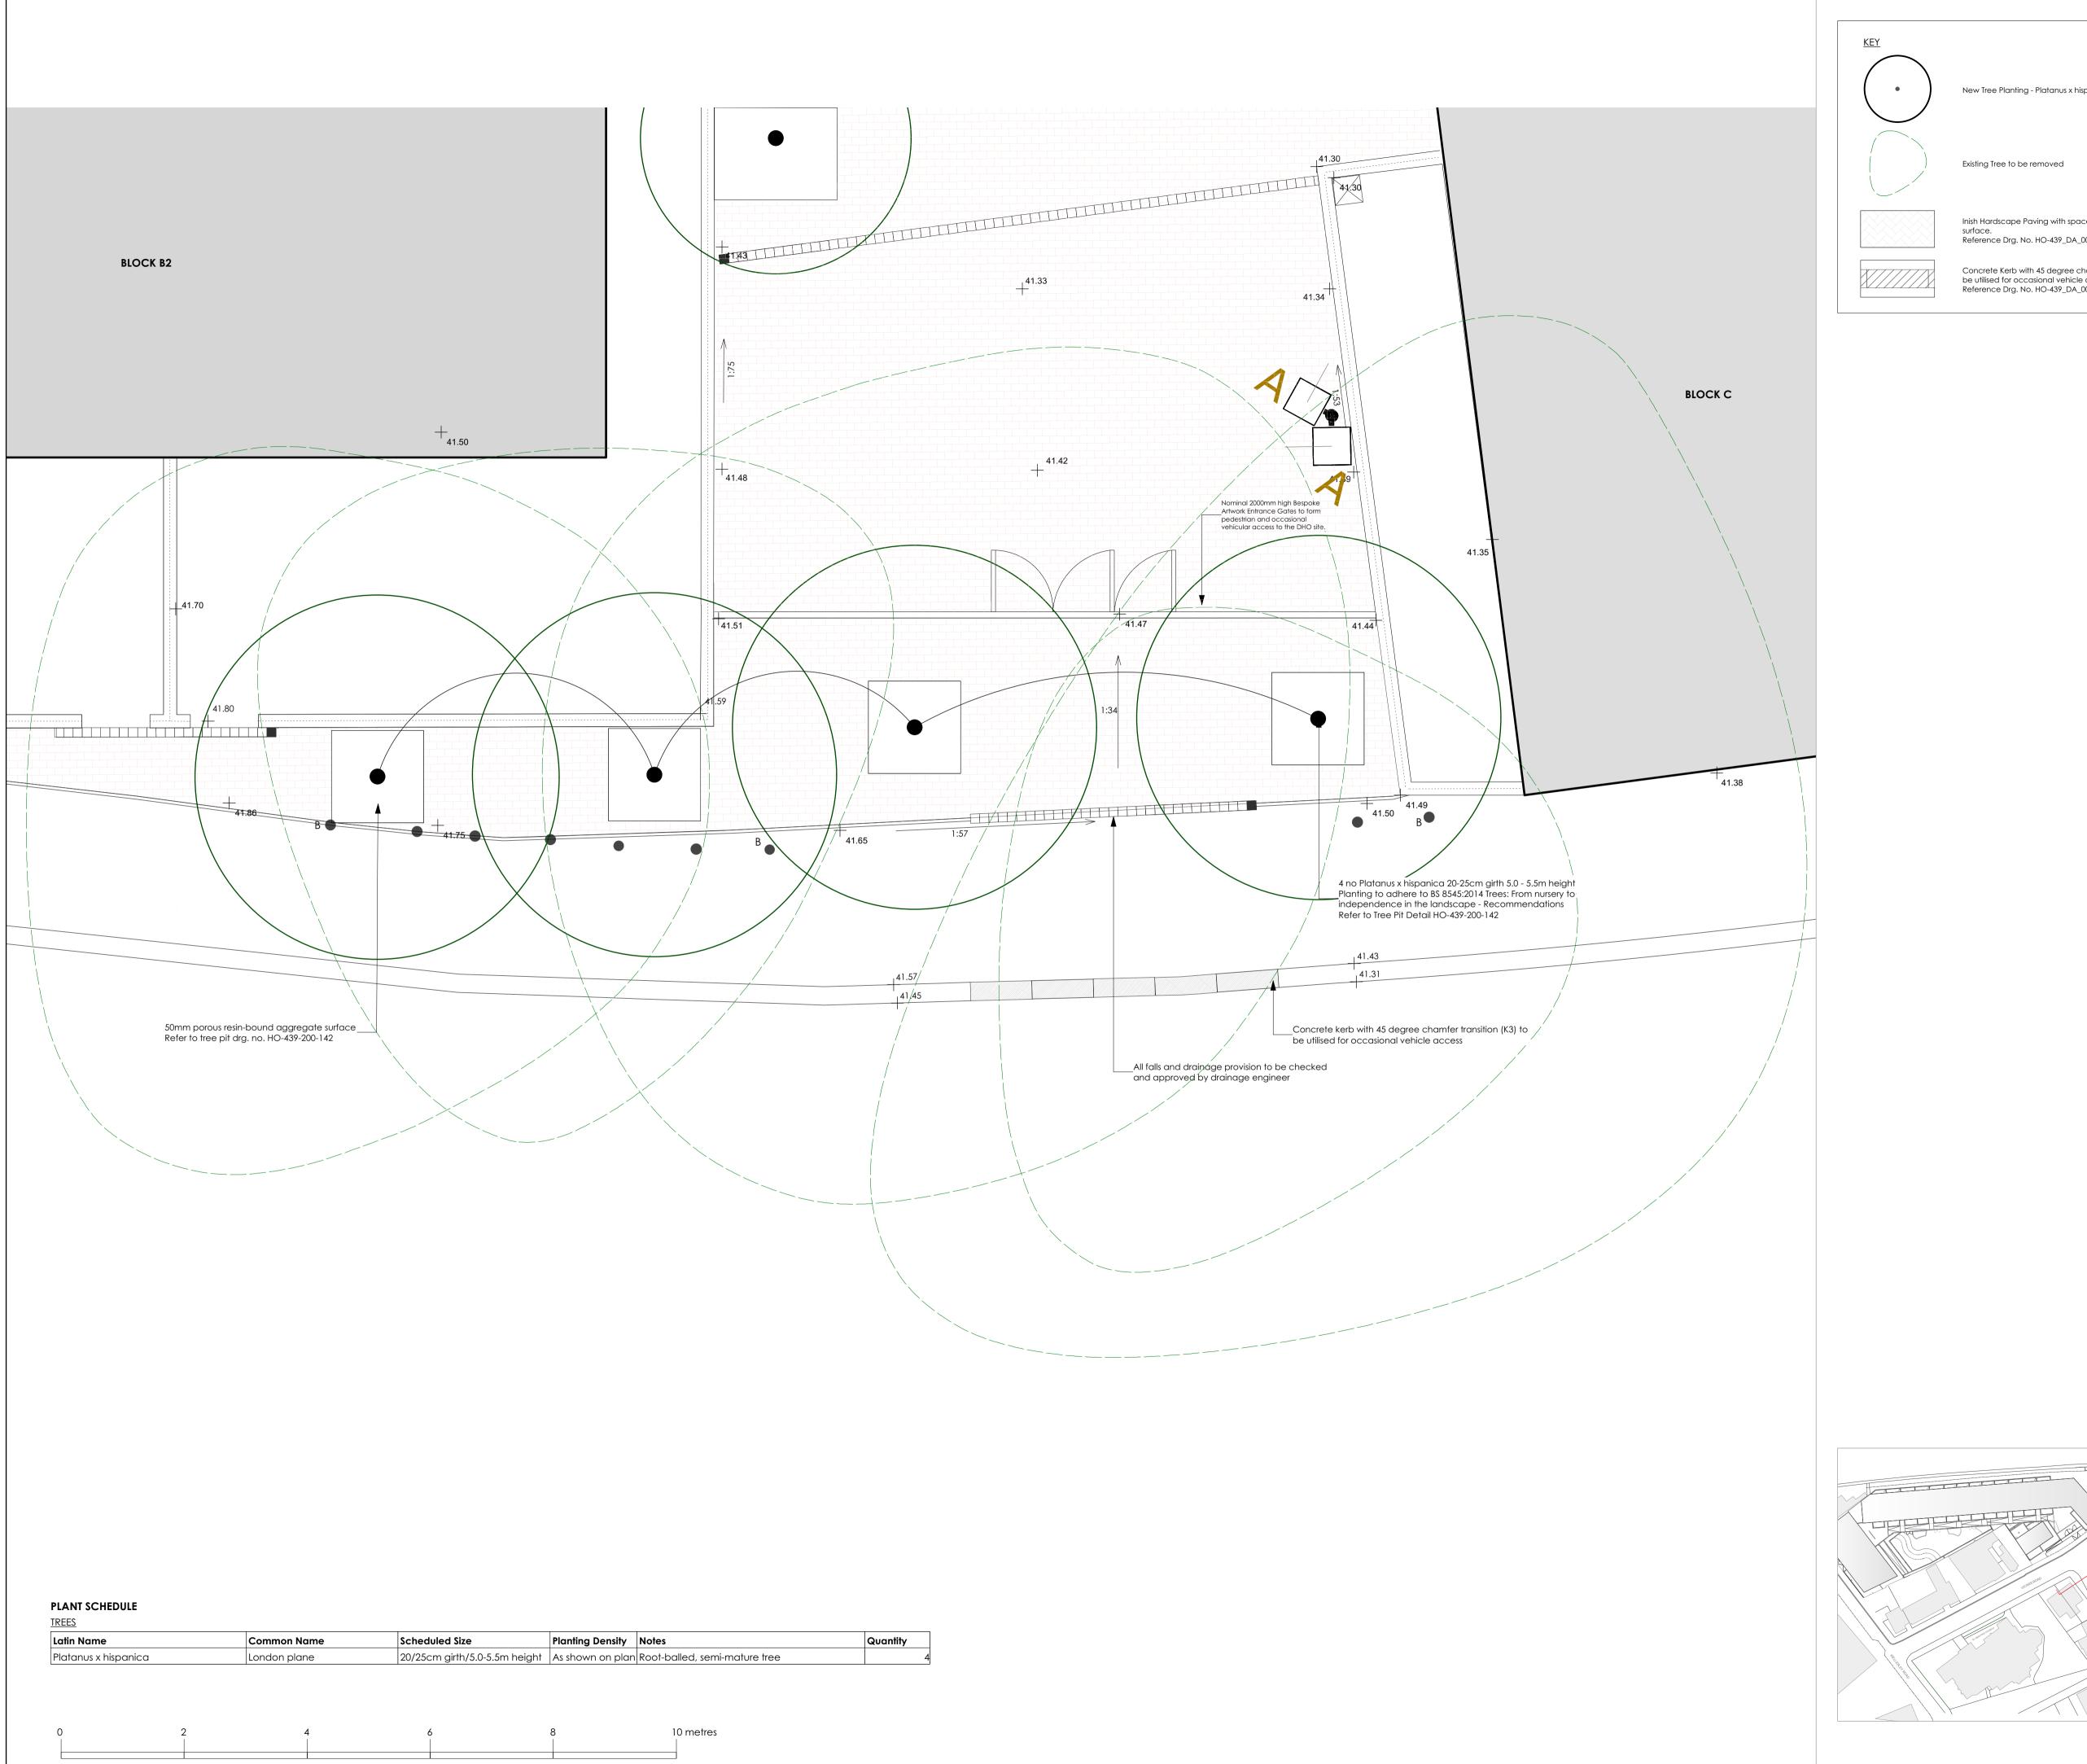

BS 5837:2012 Guide for trees in relation to construction
BS 7370 Recommendations for maintenance of soft landscaping
BS 8545: From nursery to independence in the landscape
2. All planting to be carried out with reference to the issued NBS
specification 03/03/14
3. The minimum topsoil depth for trees should be 600mm
4. Trees shall be planted in tree pits as detailed in Drg. No. HO-439-200-142
7. On site checks should be made by the engineer to ensure that tree roots will not cause any future damage to any structures or underground services.

8. Plants should be supplied exactly true to name, in the event that this is not possible an alternative should be found following consultation with the landscape consultant (tel. 07990 576 900, email info@hannahoakden.co.uk)