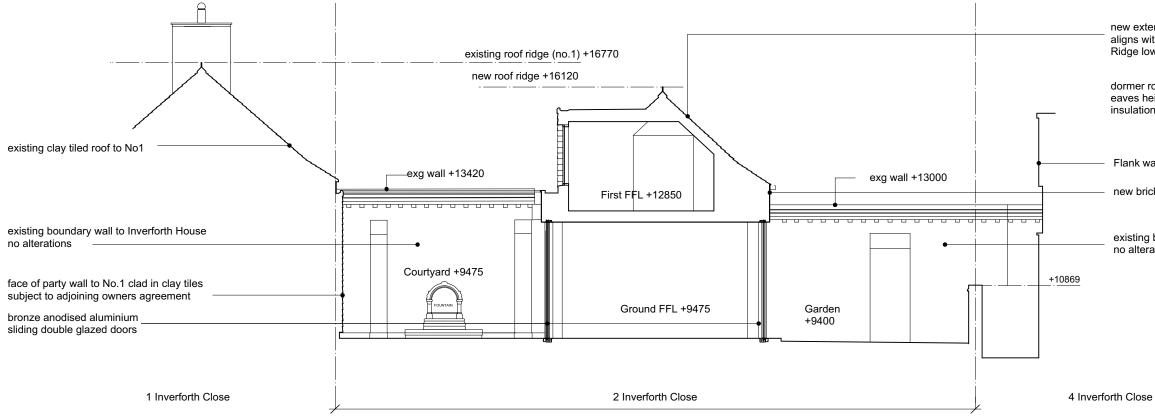

Proposed Courtyard North Elevation Scale: 1:100

2

General Notes:

new extended roof ridge aligns with eaves of roof to No.1 Ridge lower than main roof

dormer roof construction clad in clay tiles to match exg roof eaves height raised 150mm above existing to allow for insulation depth to meet building regulations

Flank wall to No.4 Inverforth Close

new brickwork to match existing

existing boundary wall to Inverforth House no alterations

REV B: 02/11/16 Scheme Revised for Planning A: 191016 Roof Profile Amended No. Date. Revision. PLANNING

Mr and Mrs Shah Client.

2 Inverforth Close NW3 Project.

Title. Proposed Courtyard North Elevation

June 2016 Date.

Drawn By. DR Checked By.

Scale. 1:100 @ A3

Do not scale from this drawing.

Drawing No. FP118 PL023 В Revision.