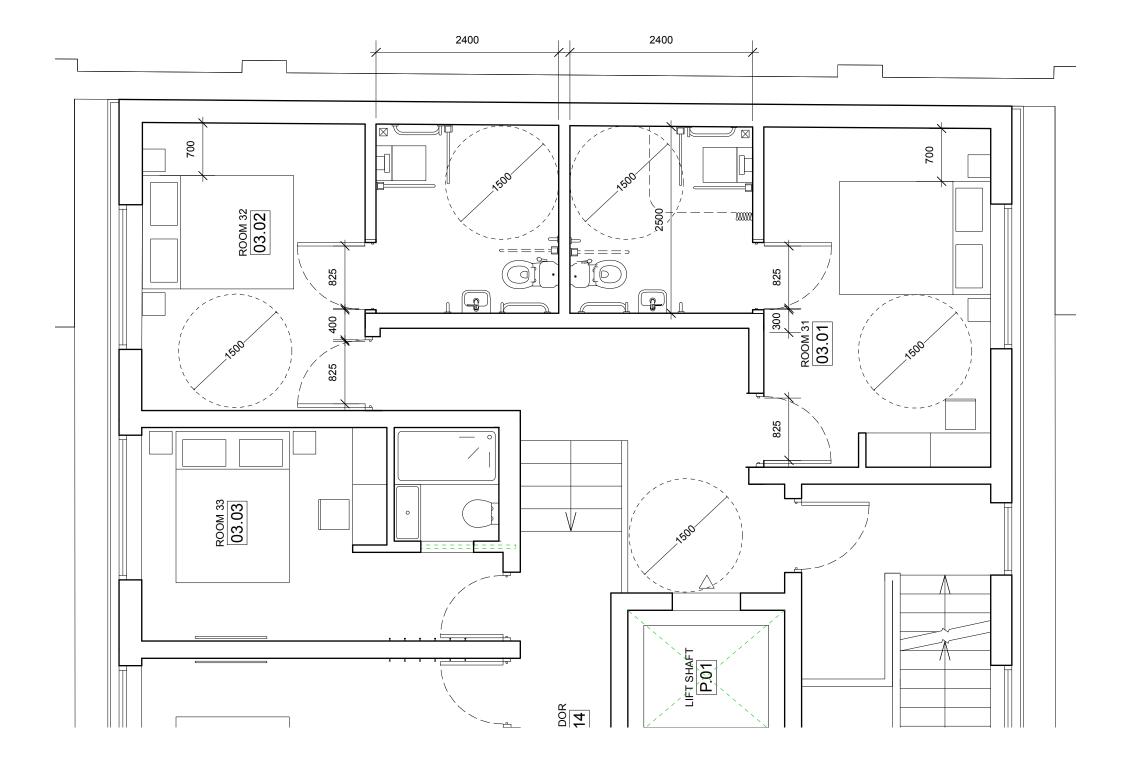

### MANALO &WHITE

UNIT 301, METROPOLITAN WHARF BUILDING, 70 WAPPING WALL, LONDON E1W 3SS T 02072654945 E mail@manaloandwhite.co.uk

PROJECT

THE WESLEY CAMDEN

DRAWING

Proposed Third FL UA Hotel Rooms

SCALE

1:50 @ A3

STATUS Planning

DRAWING No.

859\_03/03/0254

P7

REVISION