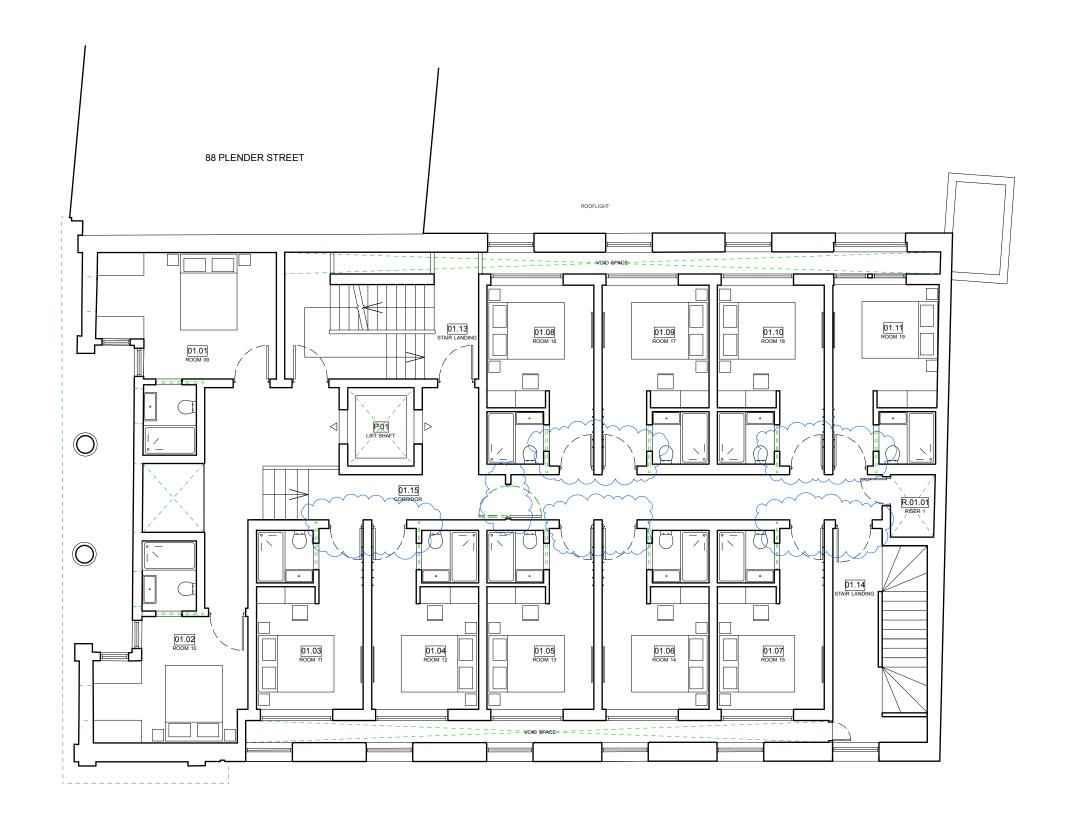

# MANALO & WHITE ARCHITECTS

UNIT 301, METROPOLITAN WHARF BUILDING, 70 WAPPING WALL, LONDON E1W 3SS T 02072654945 E mail@manaloandwhite.co.uk

PROJECT

THE WESLEY CAMDEN

DRAWING

Proposed Second FL UA Hotel Rooms

SCALE

1:50 @ A3

STATUS Planning

DRAWING No.

REVISION

859\_03/03/0253

P7 12/12/16 Access Revisions REV DATE COMMENT

BF/ SF IS / CK