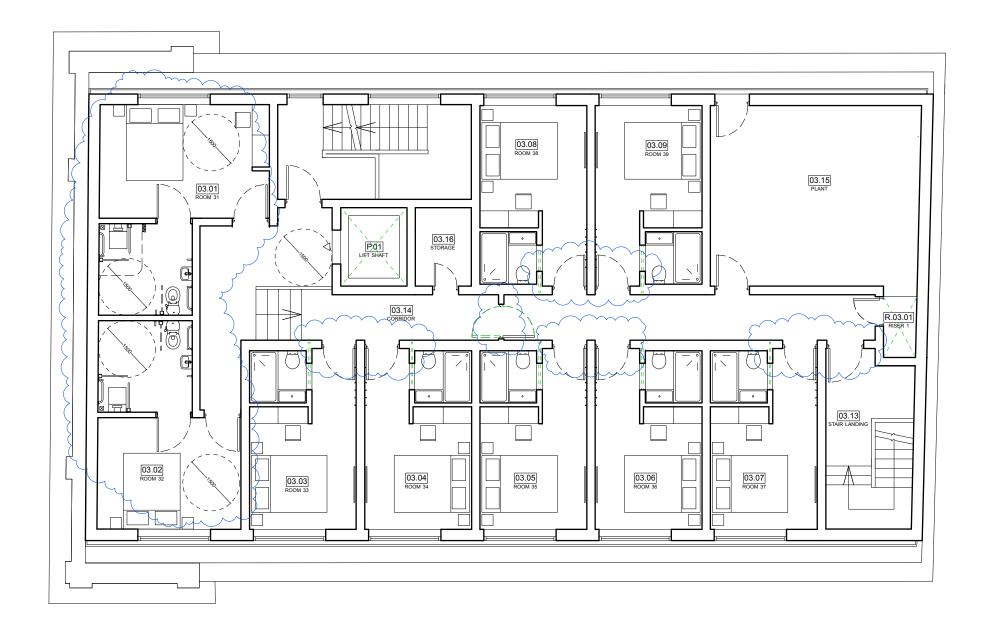

#### MANALO &WHITE

UNIT 301, METROPOLITAN WHARF BUILDING, 70 WAPPING WALL, LONDON E1W 3SS T 02072654945 E mail@manaloandwhite.co.uk

PROJECT

THE WESLEY CAMDEN

DRAWING

Proposed Third Floor Plan

SCALE

1:100 @ A3

STATUS Planning

DRAWING No.

859\_03/03/0224

P7

REVISION

P7 12/12/16 Access Revisions REV DATE COMMENT

BF/ SF IS / CK

NOTES
Do not scale from this drawing. All dimensions to be confirmed on site. Architect to be informed of any discrepancies before any action is taken. This drawing is copyright © Manalo & White Ltd.