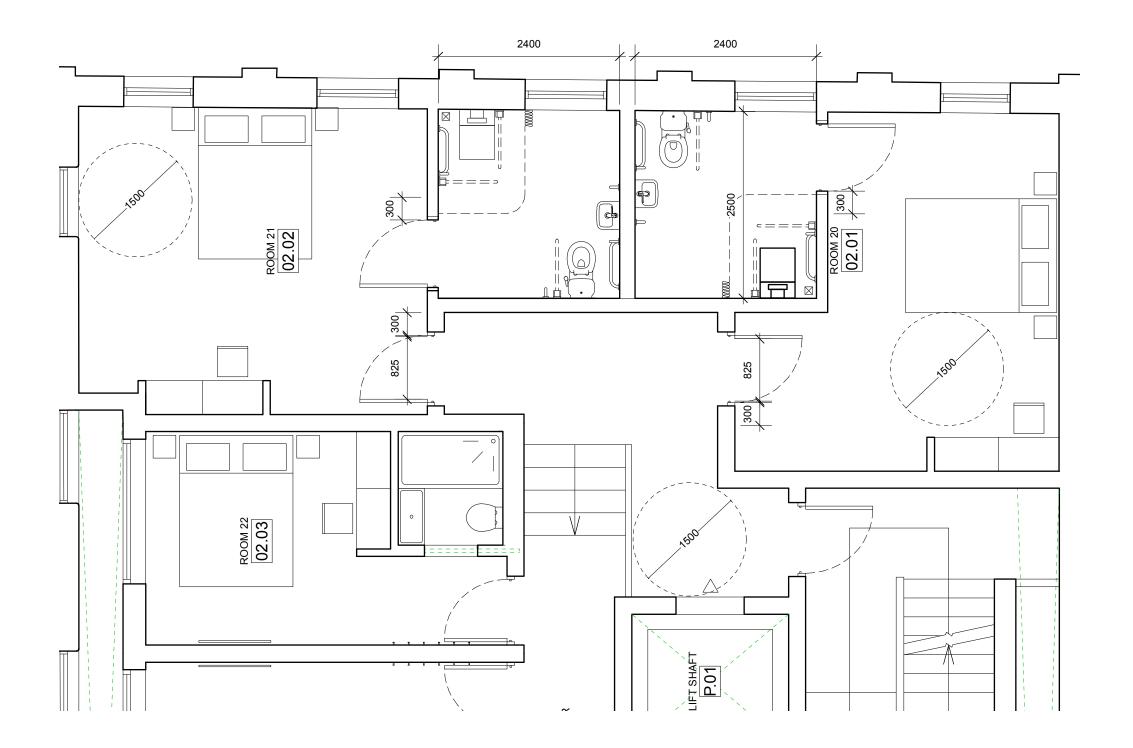

# MANALO & WHITE ARCHITECTS

UNIT 301, METROPOLITAN WHARF BUILDING, 70 WAPPING WALL, LONDON E1W 3SS T 02072654945 E mail@manaloandwhite.co.uk

PROJECT

THE WESLEY CAMDEN

DRAWING

Proposed Second FL UA Hotel Rooms

SCALE

1:50 @ A3

STATUS Planning

DRAWING No.

REVISION

859\_03/03/0253

P7 12/12/16 Access Revisions REV DATE COMMENT

BF/ SF IS / CK

NOTES
Do not scale from this drawing. All dimensions to be confirmed on site. Architect to be informed of any discrepancies before any action is taken. This drawing is copyright © Manalo & White Ltd.