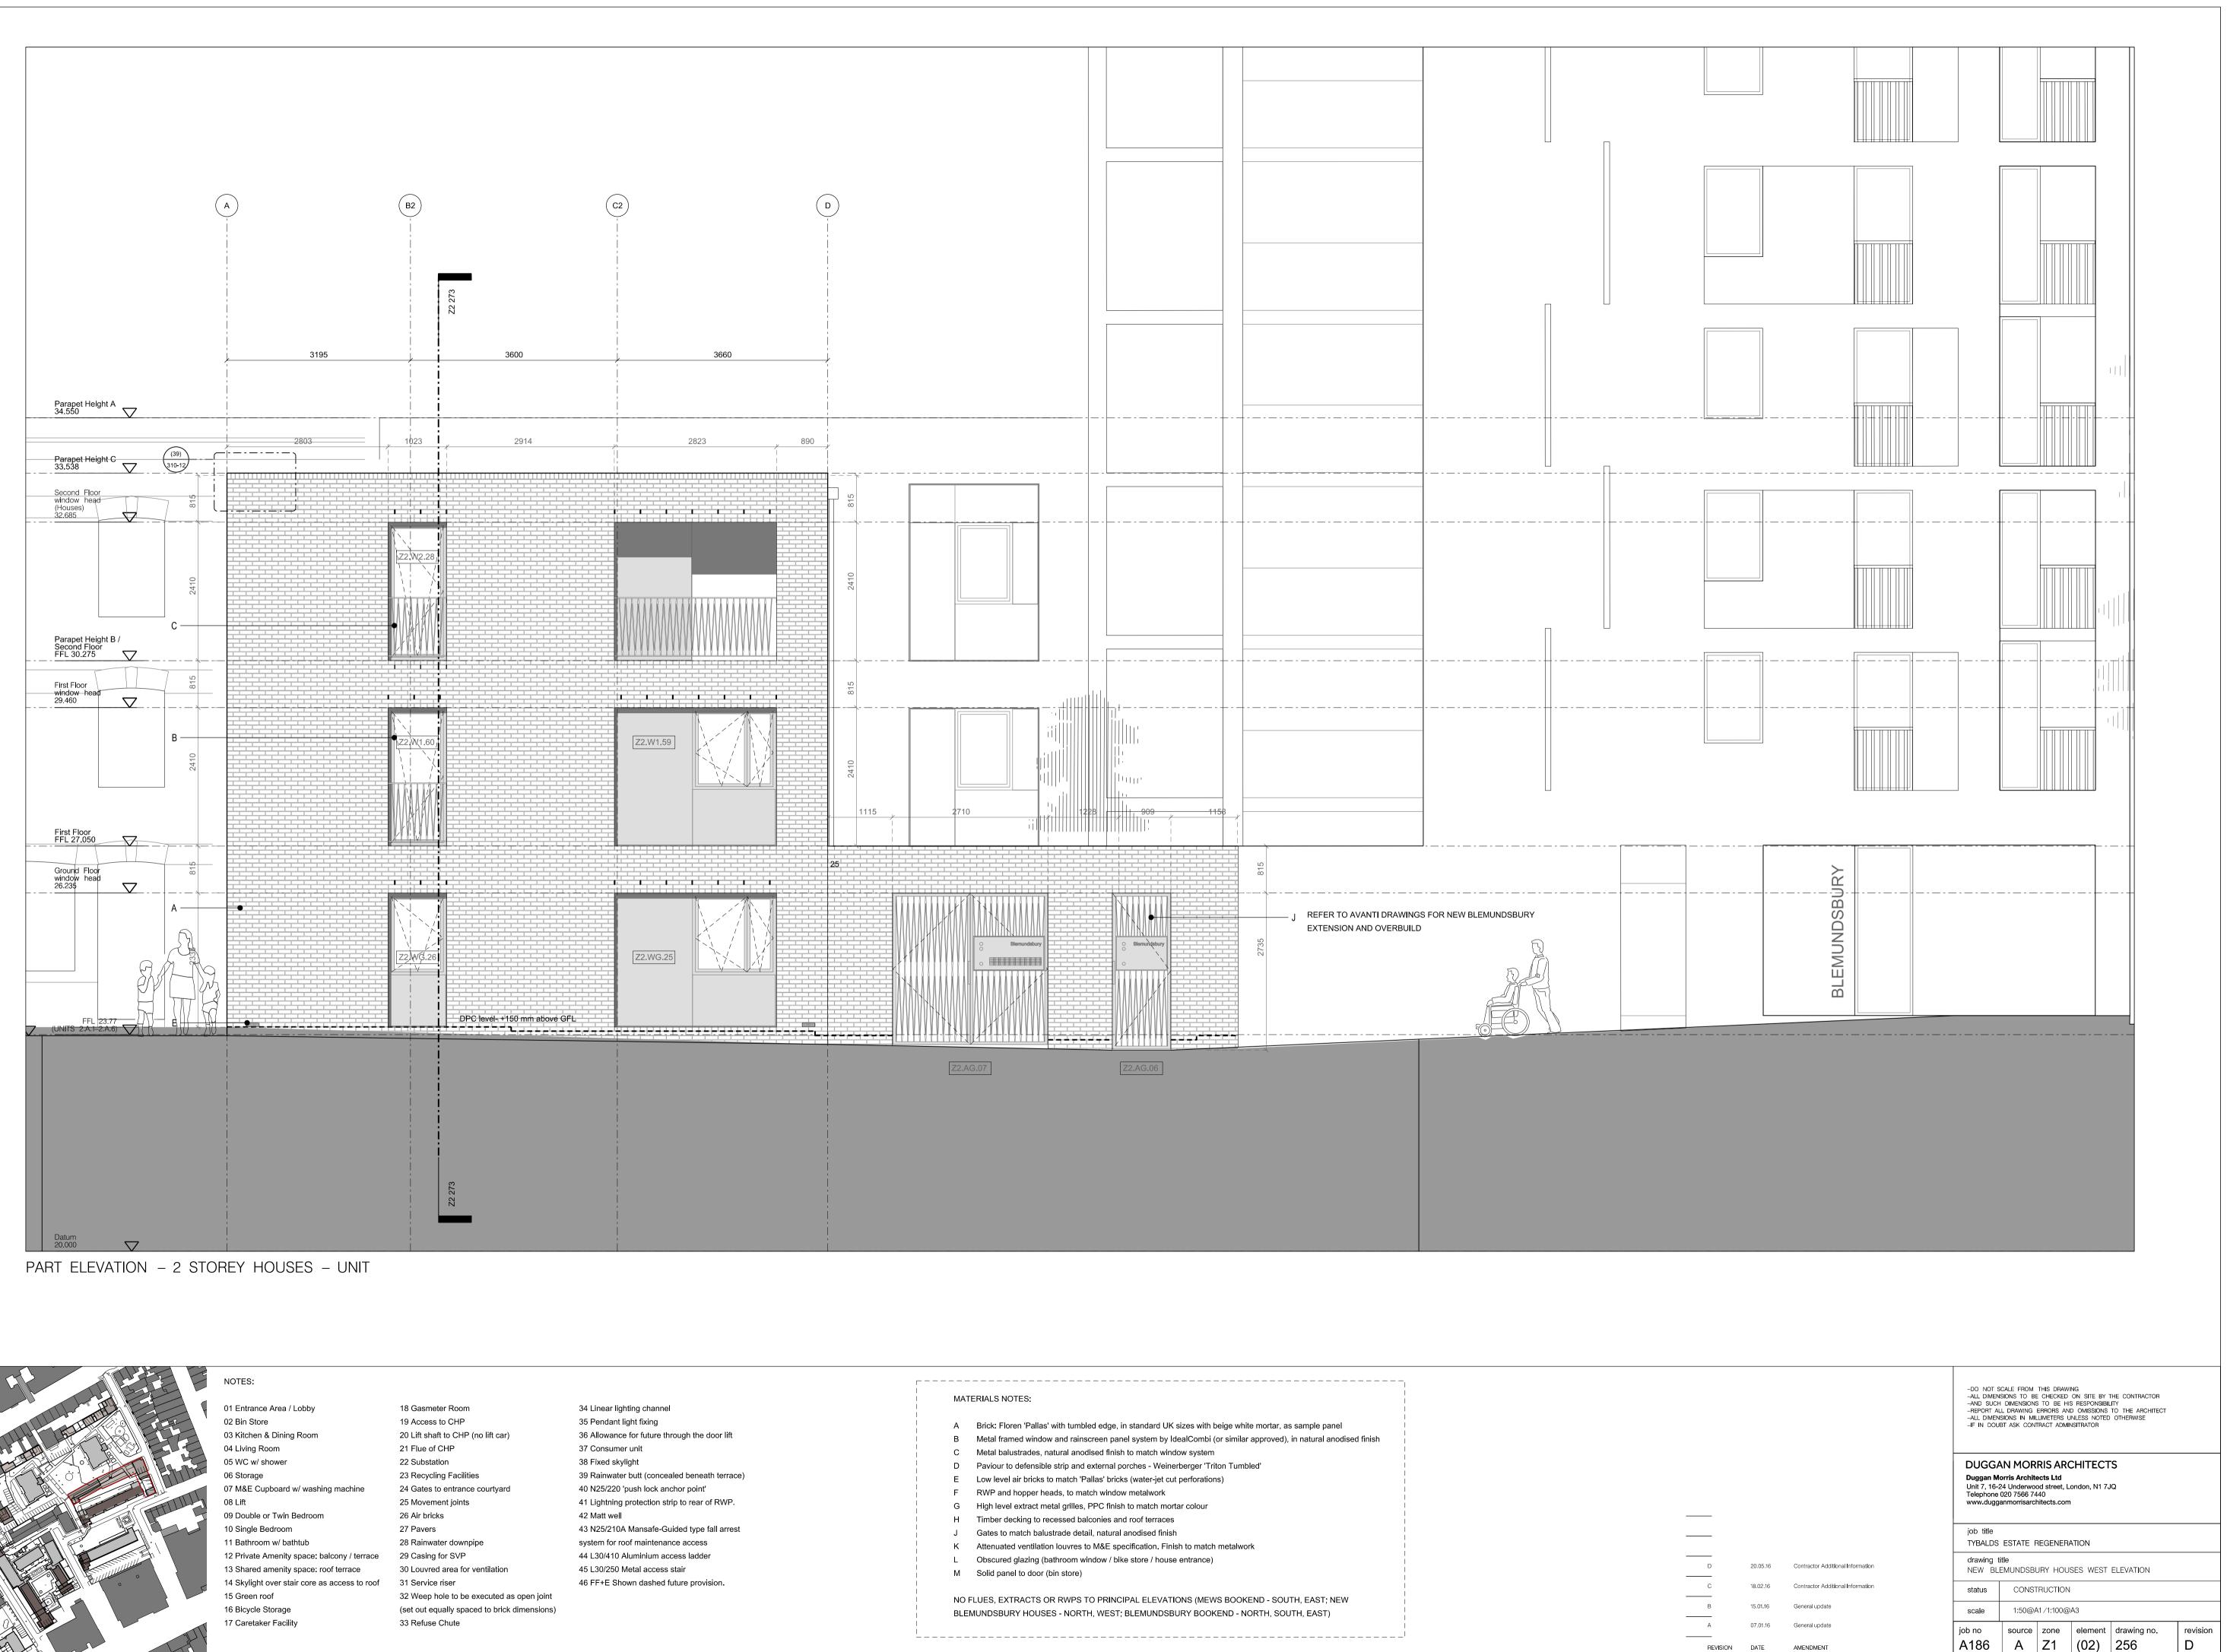

|     | MAI | ERIALS NOTES.                                                                                                   |
|-----|-----|-----------------------------------------------------------------------------------------------------------------|
|     | А   | Brick: Floren 'Pallas' with tumbled edge, in standard UK sizes with beige white mortar, as sample panel         |
| į   | В   | Metal framed window and rainscreen panel system by IdealCombi (or similar approved), in natural anodised finish |
|     | С   | Metal balustrades, natural anodised finish to match window system                                               |
|     | D   | Paviour to defensible strip and external porches - Weinerberger 'Triton Tumbled'                                |
| į   | E   | Low level air bricks to match 'Pallas' bricks (water-jet cut perforations)                                      |
|     | F   | RWP and hopper heads, to match window metalwork                                                                 |
|     | G   | High level extract metal grilles, PPC finish to match mortar colour                                             |
| į   | н   | Timber decking to recessed balconies and roof terraces                                                          |
|     | J   | Gates to match balustrade detail, natural anodised finish                                                       |
|     | К   | Attenuated ventilation louvres to M&E specification. Finish to match metalwork                                  |
| į   | L   | Obscured glazing (bathroom window / bike store / house entrance)                                                |
| i i | М   | Solid panel to door (bin store)                                                                                 |
|     |     |                                                                                                                 |
| i   | NO  | FLUES, EXTRACTS OR RWPS TO PRINCIPAL ELEVATIONS (MEWS BOOKEND - SOUTH, EAST: NEW                                |