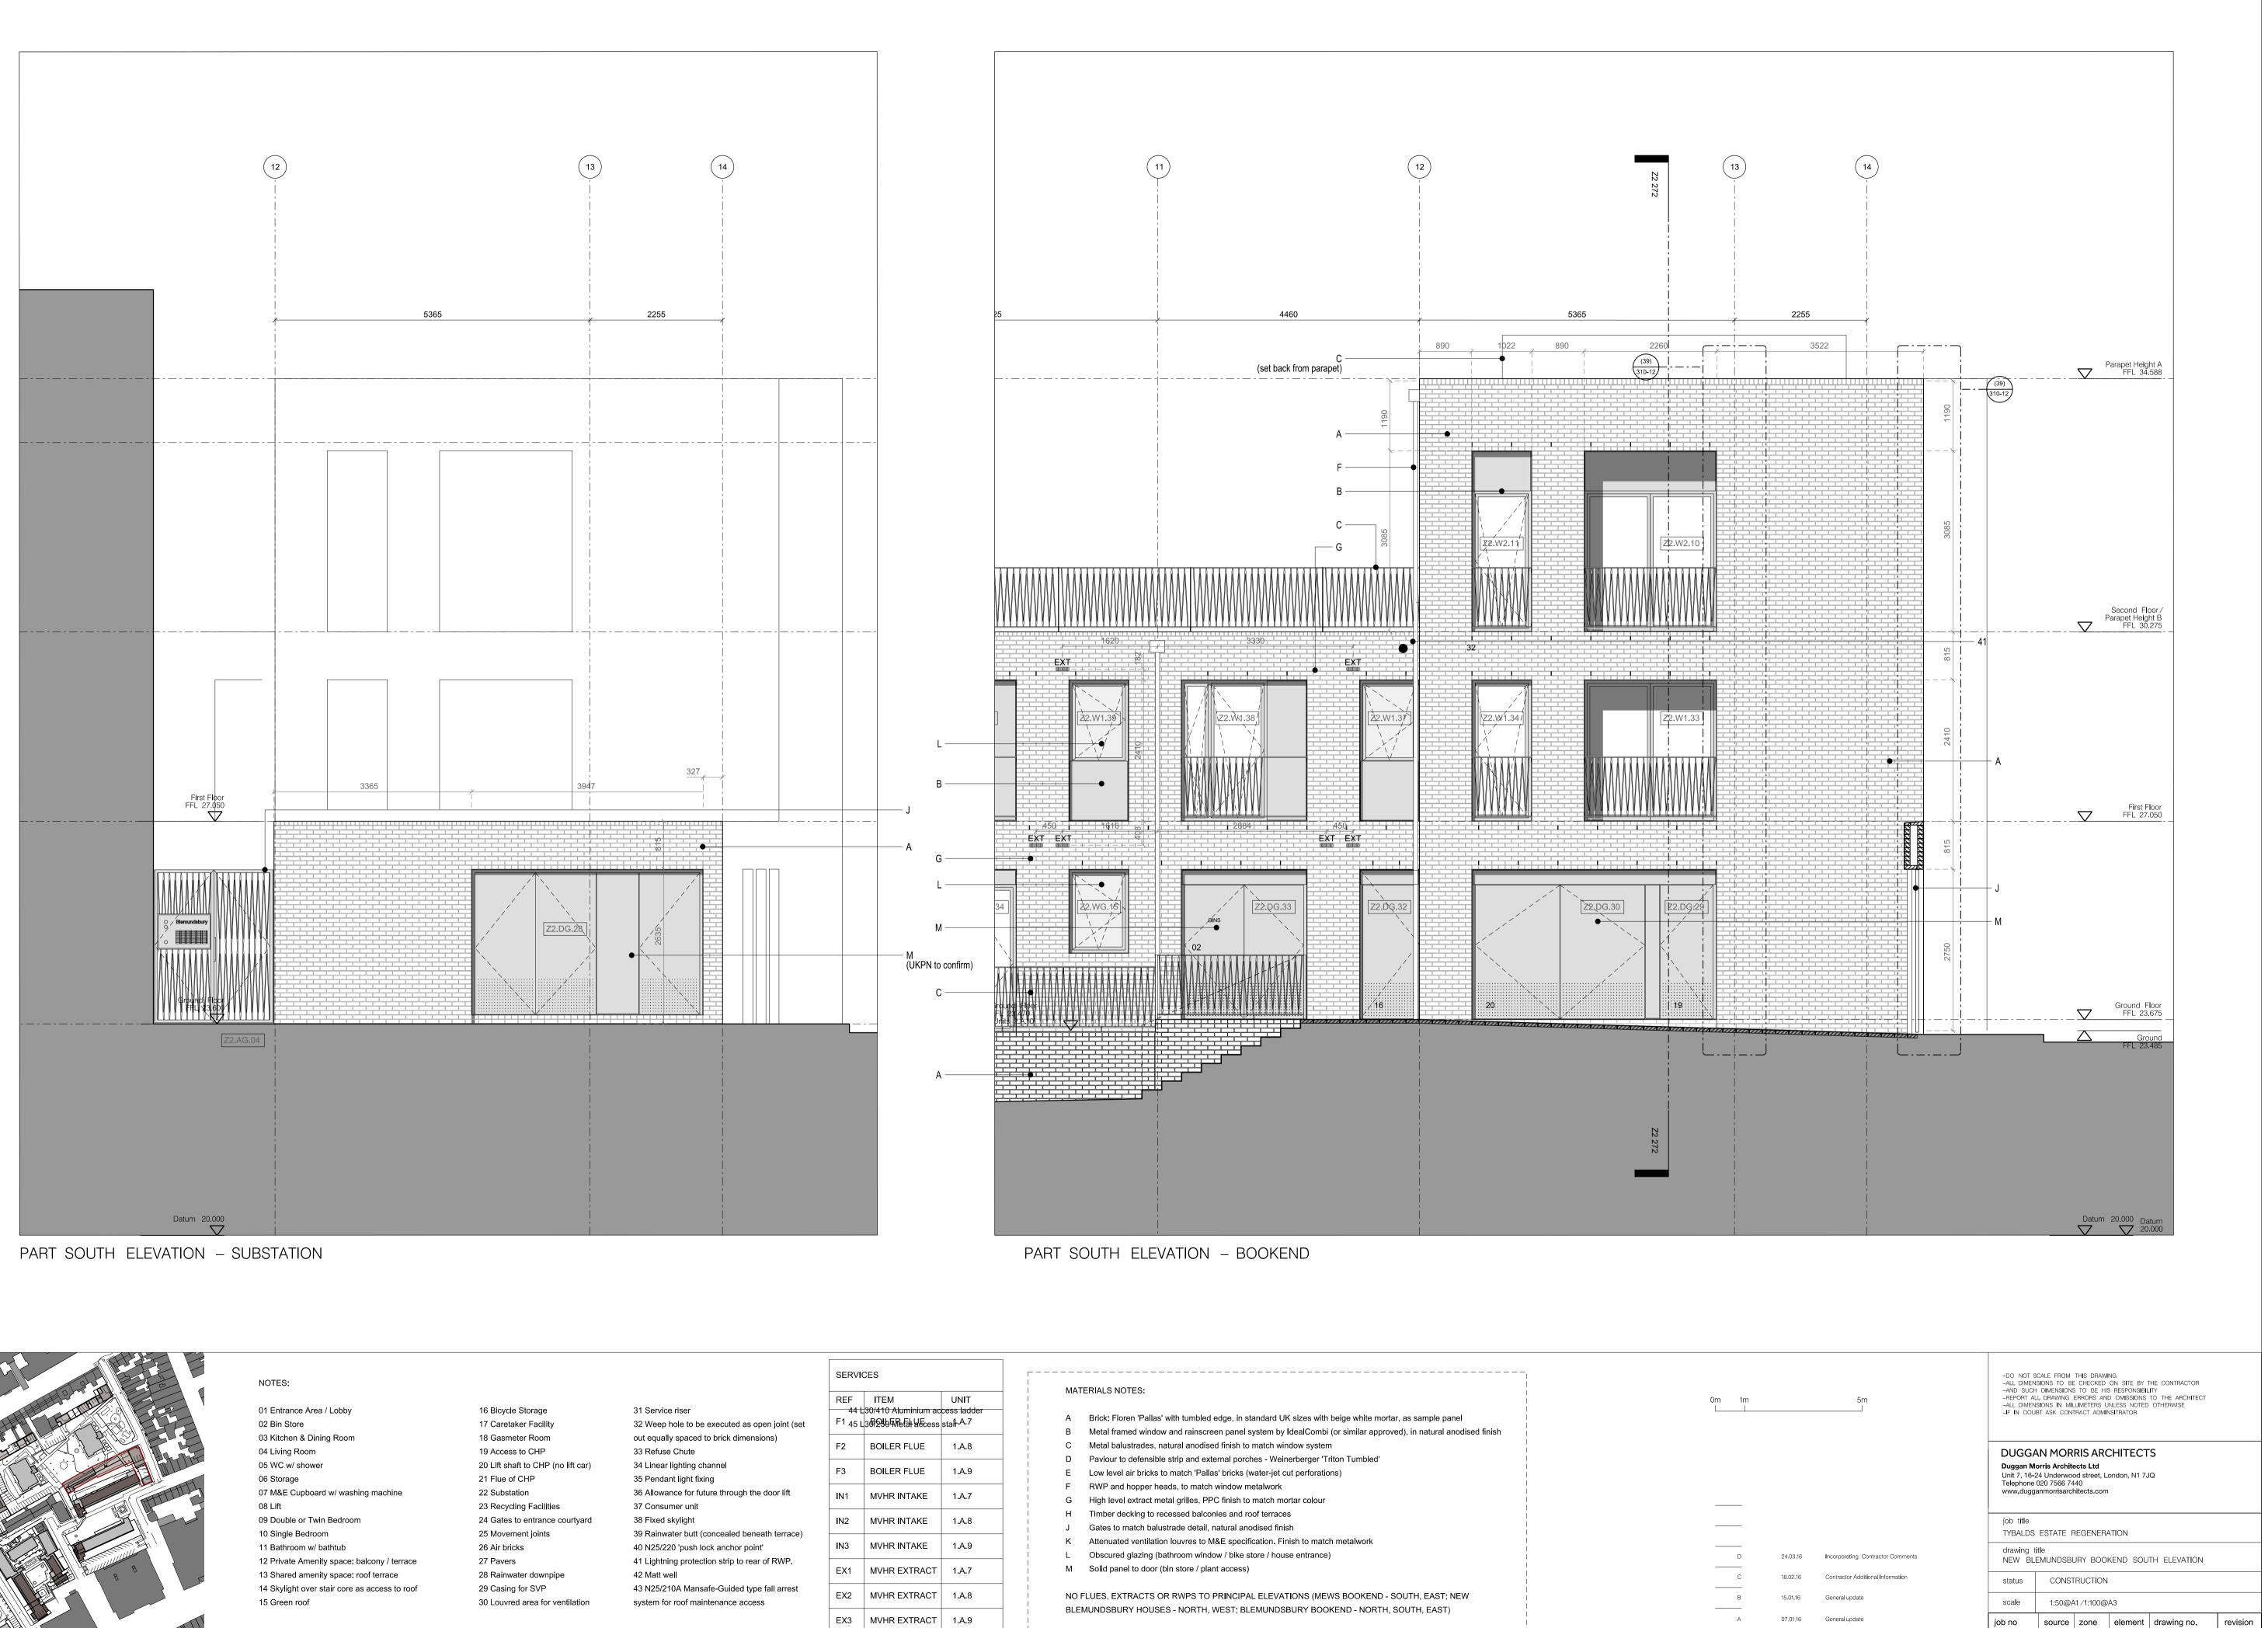

| SERVICES |                                                                            |       |                                                                                                                                                                                                                    |        |
|----------|----------------------------------------------------------------------------|-------|--------------------------------------------------------------------------------------------------------------------------------------------------------------------------------------------------------------------|--------|
|          | ITEM<br><del>30/410 Aluminium ac</del><br>30923bਓଲେମ୍ସୋ <del>ସମ</del> ୍ଭେତ |       | MATERIALS NOTES:<br>A Brick: Floren 'Pallas' with tumbled edge, in standard UK sizes with beige white mortar, as sample panel                                                                                      | 0m<br> |
| F2       | BOILER FLUE                                                                | 1.A.8 | <ul> <li>B Metal framed window and rainscreen panel system by IdealCombi (or similar approved), in natural anodised finish</li> <li>C Metal balustrades, natural anodised finish to match window system</li> </ul> |        |
| F3       | BOILER FLUE                                                                | 1.A.9 | <ul> <li>D Paviour to defensible strip and external porches - Weinerberger 'Triton Tumbled'</li> <li>E Low level air bricks to match 'Pallas' bricks (water-jet cut perforations)</li> </ul>                       |        |
| IN1      | MVHR INTAKE                                                                | 1.A.7 | <ul> <li>F RWP and hopper heads, to match window metalwork</li> <li>G High level extract metal grilles, PPC finish to match mortar colour</li> </ul>                                                               |        |
| N2       | MVHR INTAKE                                                                | 1.A.8 | H Timber decking to recessed balconies and roof terraces                                                                                                                                                           |        |
| N3       | MVHR INTAKE                                                                | 1.A.9 | <ul> <li>J Gates to match balustrade detail, natural anodised finish</li> <li>K Attenuated ventilation louvres to M&amp;E specification. Finish to match metalwork</li> </ul>                                      |        |
| EX1      | MVHR EXTRACT                                                               | 1.A.7 | <ul> <li>L Obscured glazing (bathroom window / bike store / house entrance)</li> <li>M Solid panel to door (bin store / plant access)</li> </ul>                                                                   |        |
| EX2      |                                                                            | 1.A.8 |                                                                                                                                                                                                                    | _      |
| =X2      | MVHR EXTRACT                                                               | 1.A.8 | NO FLUES, EXTRACTS OR RWPS TO PRINCIPAL ELEVATIONS (MEWS BOOKEND - SOUTH, EAST; NEW<br>BLEMUNDSBURY HOUSES - NORTH, WEST; BLEMUNDSBURY BOOKEND - NORTH, SOUTH, EAST)                                               | _      |