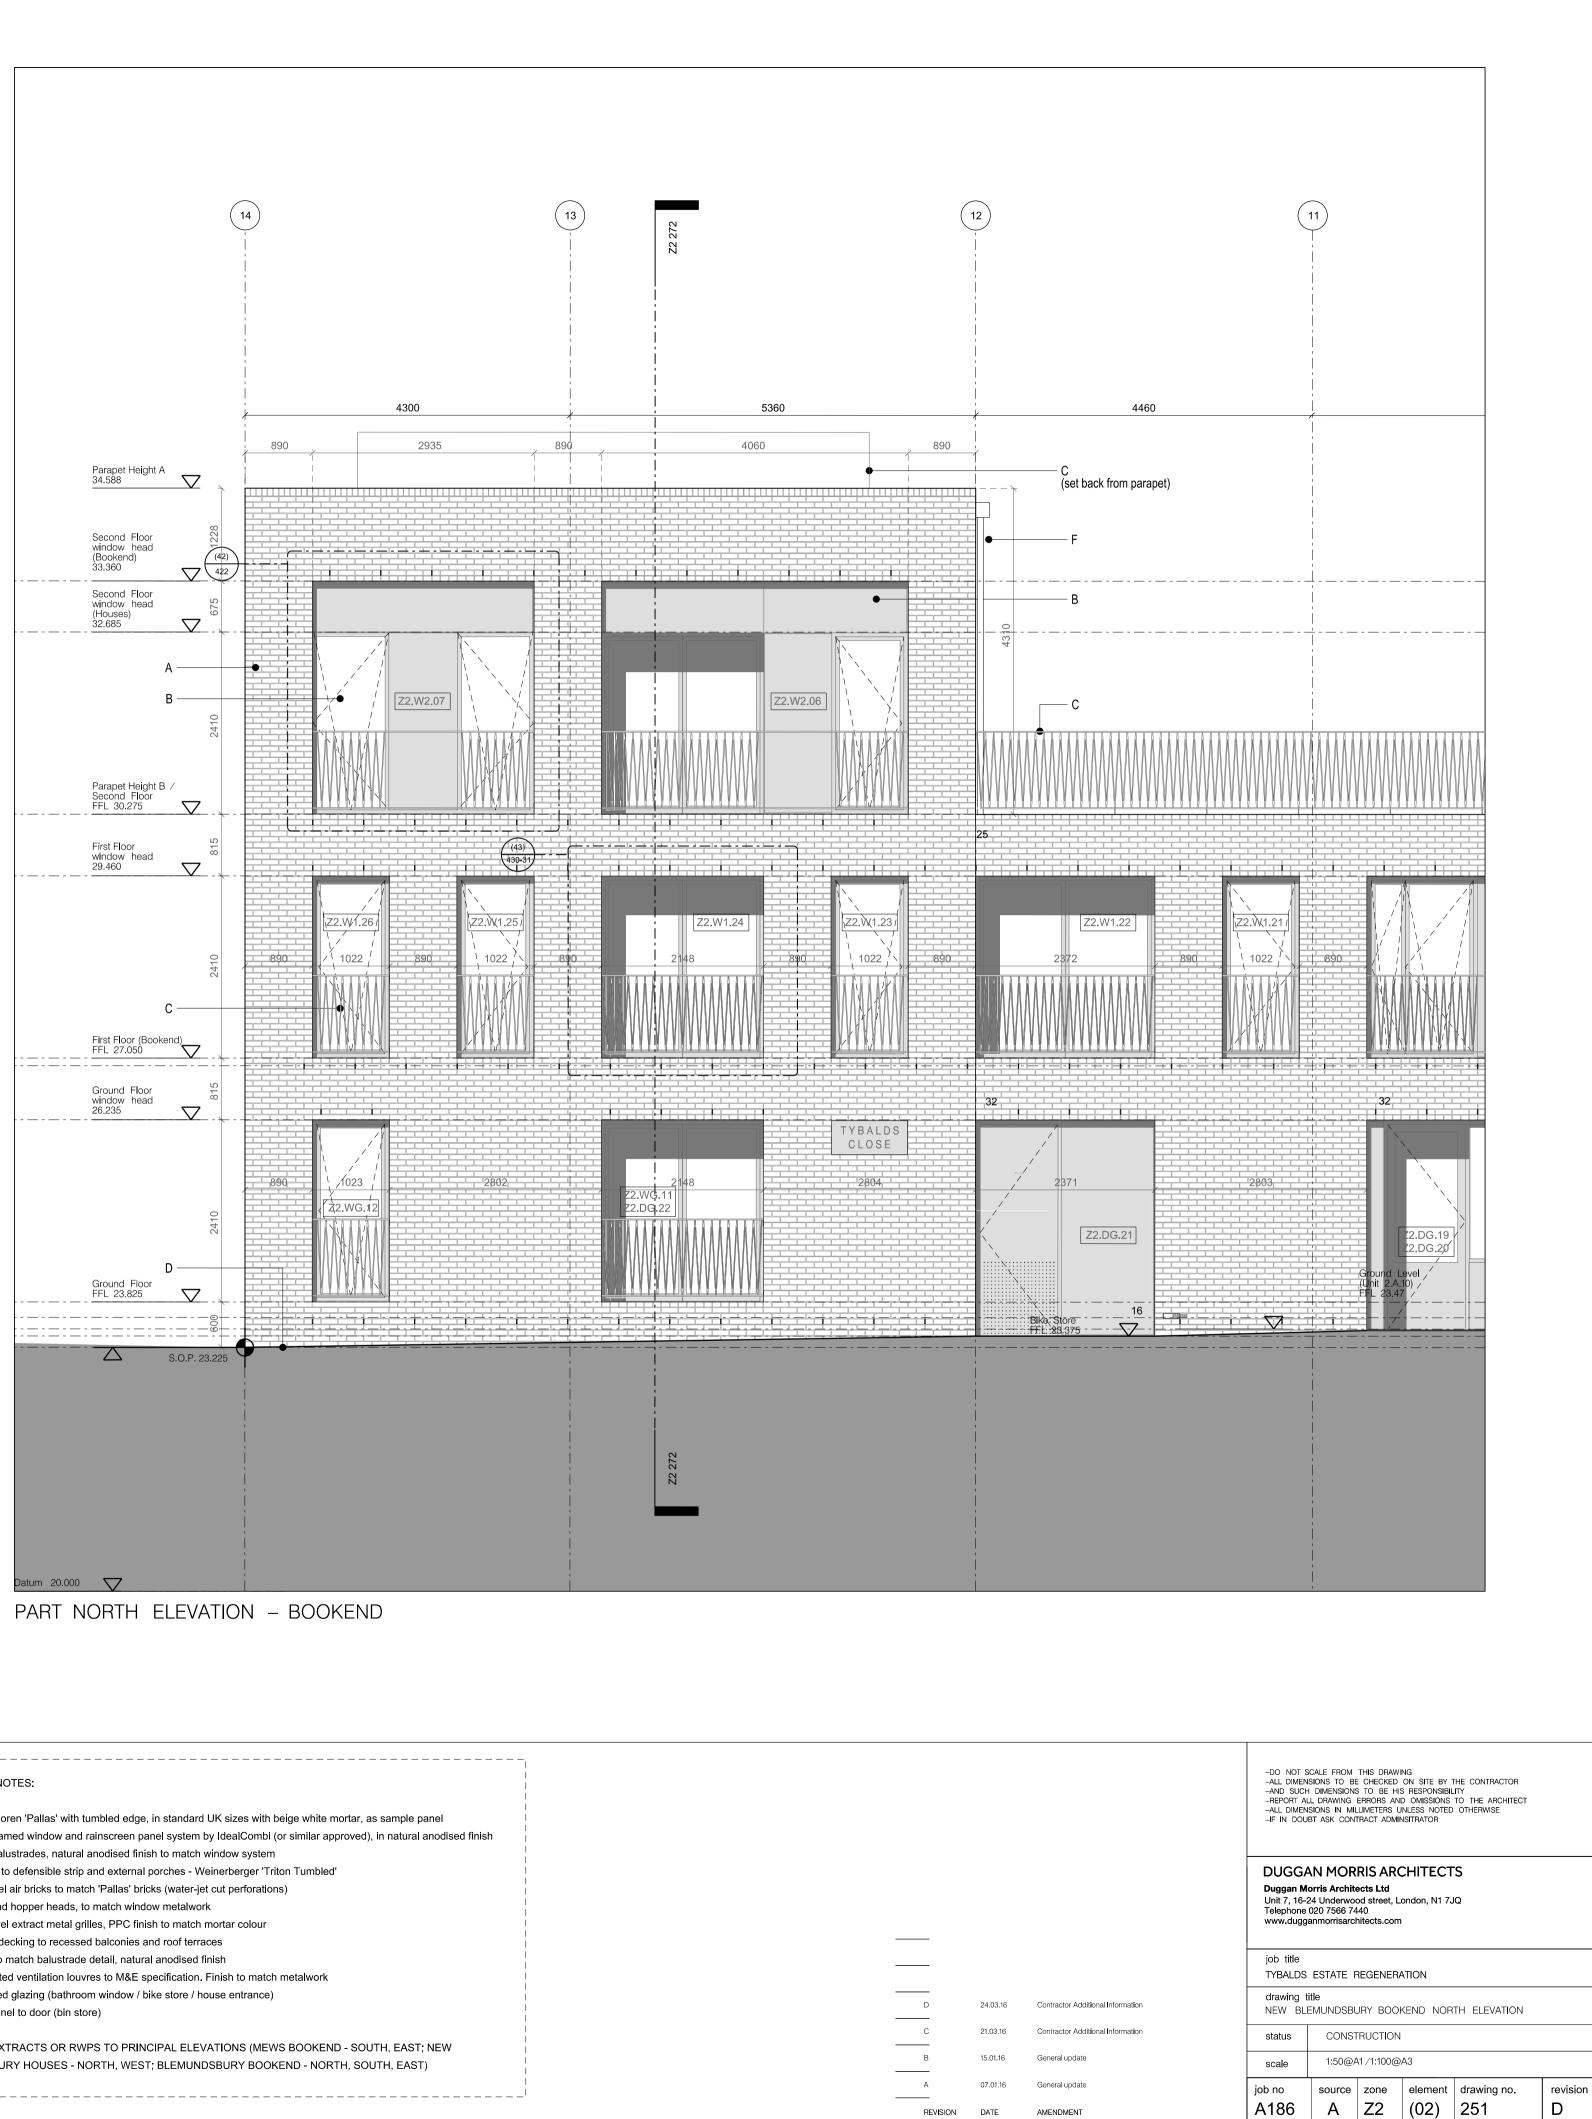

## NOTES:

- 01 Entrance Area / Lobby
- 02 Bin Store
- 03 Kitchen & Dining Room
- 04 Living Room 05 WC w/ shower
- 06 Storage
- 07 M&E Cupboard w/ washing machine
- 08 Lift
- 09 Double or Twin Bedroom
- 10 Single Bedroom 11 Bathroom w/ bathtub
- 12 Private Amenity space: balcony / terrace
- 13 Shared amenity space: roof terrace
- 14 Skylight over stair core as access to roof 15 Green roof
- 16 Bicycle Storage 17 Caretaker Facility 18 Gasmeter Room 19 Access to CHP 20 Lift shaft to CHP (no lift car) 21 Flue of CHP 22 Substation 23 Recycling Facilities 24 Gates to entrance courtyard 25 Movement joints 26 Air bricks 27 Pavers 28 Rainwater downpipe 29 Casing for SVP 30 Louvred area for ventilation

## 31 Service riser 32 Weep hole to be executed as open joint

- out equally spaced to brick dimensions) 33 Refuse Chute 34 Linear lighting channel 35 Pendant light fixing 36 Allowance for future through the door life 37 Consumer unit 38 Fixed skylight 39 Rainwater butt (concealed beneath terra 40 N25/220 'push lock anchor point' 41 Lightning protection strip to rear of RWF
- 42 Matt well 43 N25/210A Mansafe-Guided type fall arre
- system for roof maintenance access

|           | Г                       |              |                                                                                                                 |
|-----------|-------------------------|--------------|-----------------------------------------------------------------------------------------------------------------|
|           |                         | MAT          | ERIALS NOTES:                                                                                                   |
|           |                         |              |                                                                                                                 |
|           | 44 L30/410 Aluminium ad | ccess laøder | Brick: Floren 'Pallas' with tumbled edge, in standard UK sizes with beige white mortar, as sample panel         |
| oint (set | 45 L30/250 Metal access | s stair B    | Metal framed window and rainscreen panel system by IdealCombi (or similar approved), in natural anodised finish |
| )         | 46 XXX                  | С            | Metal balustrades, natural anodised finish to match window system                                               |
|           |                         | D            | Paviour to defensible strip and external porches - Weinerberger 'Triton Tumbled'                                |
|           |                         | Е            | Low level air bricks to match 'Pallas' bricks (water-jet cut perforations)                                      |
|           |                         | F            | RWP and hopper heads, to match window metalwork                                                                 |
| or lift   |                         | G            | High level extract metal grilles, PPC finish to match mortar colour                                             |
|           |                         | Н            | Timber decking to recessed balconies and roof terraces                                                          |
|           |                         | J            | Gates to match balustrade detail, natural anodised finish                                                       |
| terrace)  |                         | к            | Attenuated ventilation louvres to M&E specification. Finish to match metalwork                                  |
|           |                         | L            | Obscured glazing (bathroom window / bike store / house entrance)                                                |
| RWP.      |                         | М            | Solid panel to door (bin store)                                                                                 |
|           |                         |              |                                                                                                                 |
| arrest    |                         | NO F         | LUES, EXTRACTS OR RWPS TO PRINCIPAL ELEVATIONS (MEWS BOOKEND - SOUTH, EAST; NEW                                 |
|           |                         | BLEN         | /UNDSBURY HOUSES - NORTH, WEST; BLEMUNDSBURY BOOKEND - NORTH, SOUTH, EAST)                                      |
|           |                         |              |                                                                                                                 |
|           | <u> </u>                |              |                                                                                                                 |
|           |                         |              |                                                                                                                 |