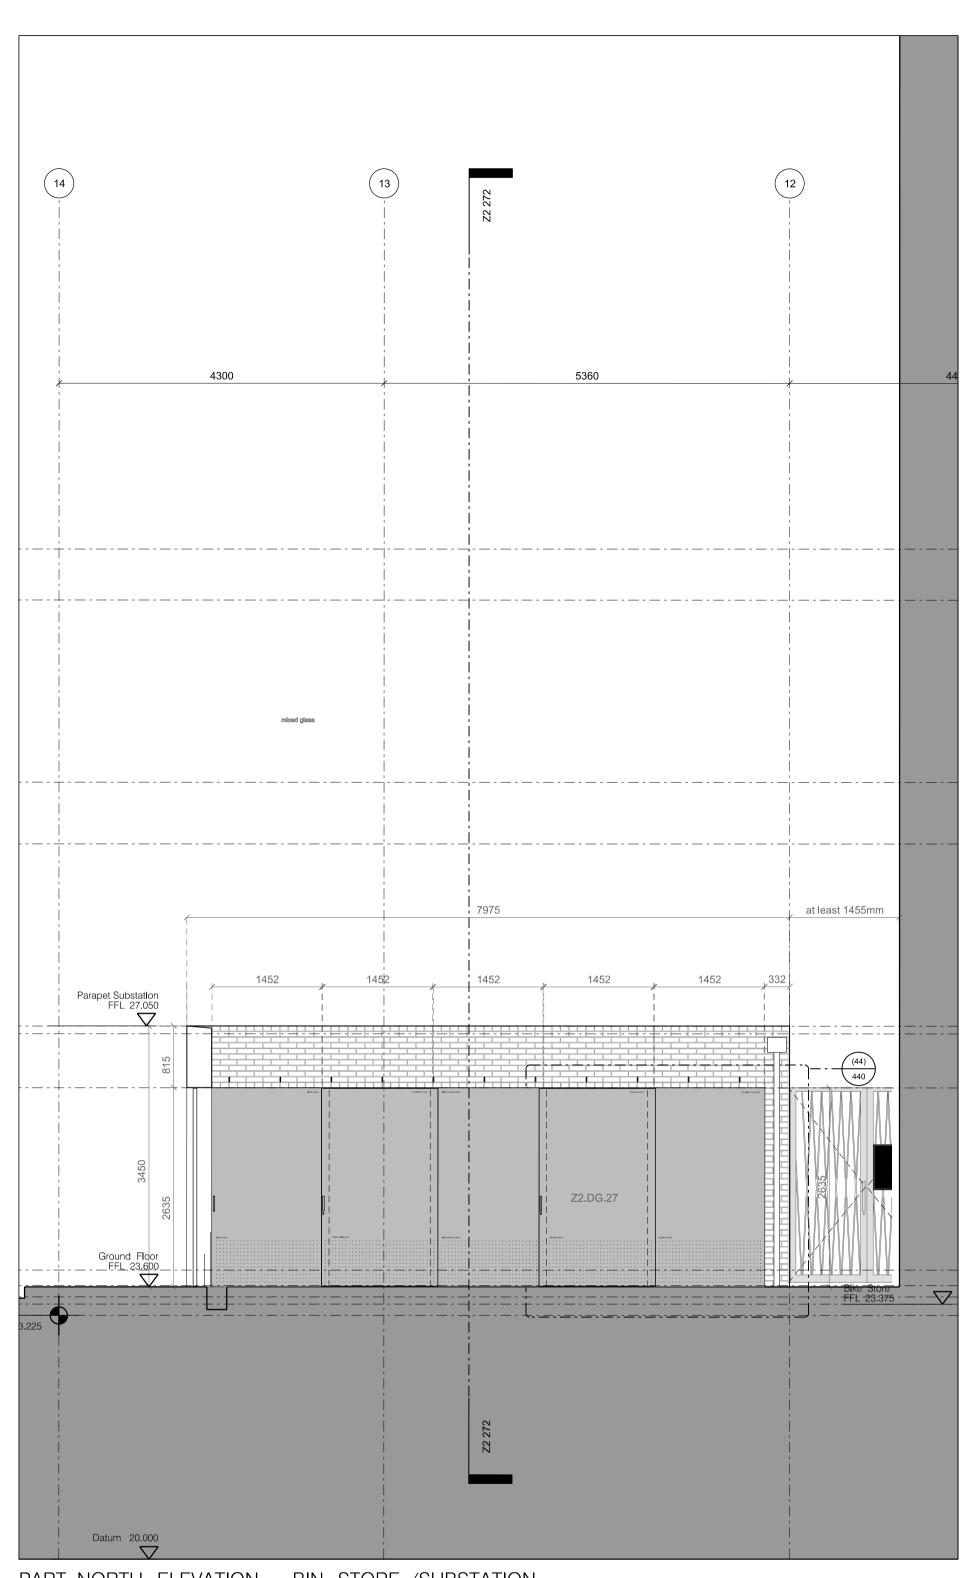

PART NORTH ELEVATION - BIN STORE /SUBSTATION

## NOTES:

- 01 Entrance Area / Lobby
- 02 Bin Store
- 03 Kitchen & Dining Room
- 04 Living Room 05 WC w/ shower
- 06 Storage
- 07 M&E Cupboard w/ washing machine
- 08 Lift
- 09 Double or Twin Bedroom
- 10 Single Bedroom 11 Bathroom w/ bathtub
- 12 Private Amenity space: balcony / terrace
- 13 Shared amenity space: roof terrace
- 14 Skylight over stair core as access to roof 15 Green roof
- 16 Bicycle Storage 17 Caretaker Facility 18 Gasmeter Room 19 Access to CHP 20 Lift shaft to CHP (no lift car) 21 Flue of CHP 22 Substation 23 Recycling Facilities 24 Gates to entrance courtyard 25 Movement joints 26 Air bricks 27 Pavers 28 Rainwater downpipe 29 Casing for SVP 30 Louvred area for ventilation

## 31 Service riser 32 Weep hole to be executed as open joint

- out equally spaced to brick dimensions) 33 Refuse Chute 34 Linear lighting channel 35 Pendant light fixing 36 Allowance for future through the door life 37 Consumer unit 38 Fixed skylight 39 Rainwater butt (concealed beneath terra 40 N25/220 'push lock anchor point' 41 Lightning protection strip to rear of RWF
- 42 Matt well 43 N25/210A Mansafe-Guided type fall arre
- system for roof maintenance access

|           | Г                       |              |                                                                                                                 |
|-----------|-------------------------|--------------|-----------------------------------------------------------------------------------------------------------------|
|           |                         | MAT          | ERIALS NOTES:                                                                                                   |
|           |                         |              |                                                                                                                 |
|           | 44 L30/410 Aluminium ad | ccess laøder | Brick: Floren 'Pallas' with tumbled edge, in standard UK sizes with beige white mortar, as sample panel         |
| oint (set | 45 L30/250 Metal access | s stair B    | Metal framed window and rainscreen panel system by IdealCombi (or similar approved), in natural anodised finish |
| )         | 46 XXX                  | С            | Metal balustrades, natural anodised finish to match window system                                               |
|           |                         | D            | Paviour to defensible strip and external porches - Weinerberger 'Triton Tumbled'                                |
|           |                         | Е            | Low level air bricks to match 'Pallas' bricks (water-jet cut perforations)                                      |
|           |                         | F            | RWP and hopper heads, to match window metalwork                                                                 |
| or lift   |                         | G            | High level extract metal grilles, PPC finish to match mortar colour                                             |
|           |                         | Н            | Timber decking to recessed balconies and roof terraces                                                          |
|           |                         | J            | Gates to match balustrade detail, natural anodised finish                                                       |
| terrace)  |                         | к            | Attenuated ventilation louvres to M&E specification. Finish to match metalwork                                  |
|           |                         | L            | Obscured glazing (bathroom window / bike store / house entrance)                                                |
| RWP.      |                         | М            | Solid panel to door (bin store)                                                                                 |
|           |                         |              |                                                                                                                 |
| arrest    |                         | NO F         | LUES, EXTRACTS OR RWPS TO PRINCIPAL ELEVATIONS (MEWS BOOKEND - SOUTH, EAST; NEW                                 |
|           |                         | BLEN         | /UNDSBURY HOUSES - NORTH, WEST; BLEMUNDSBURY BOOKEND - NORTH, SOUTH, EAST)                                      |
|           |                         |              |                                                                                                                 |
|           | <u> </u>                |              |                                                                                                                 |
|           |                         |              |                                                                                                                 |