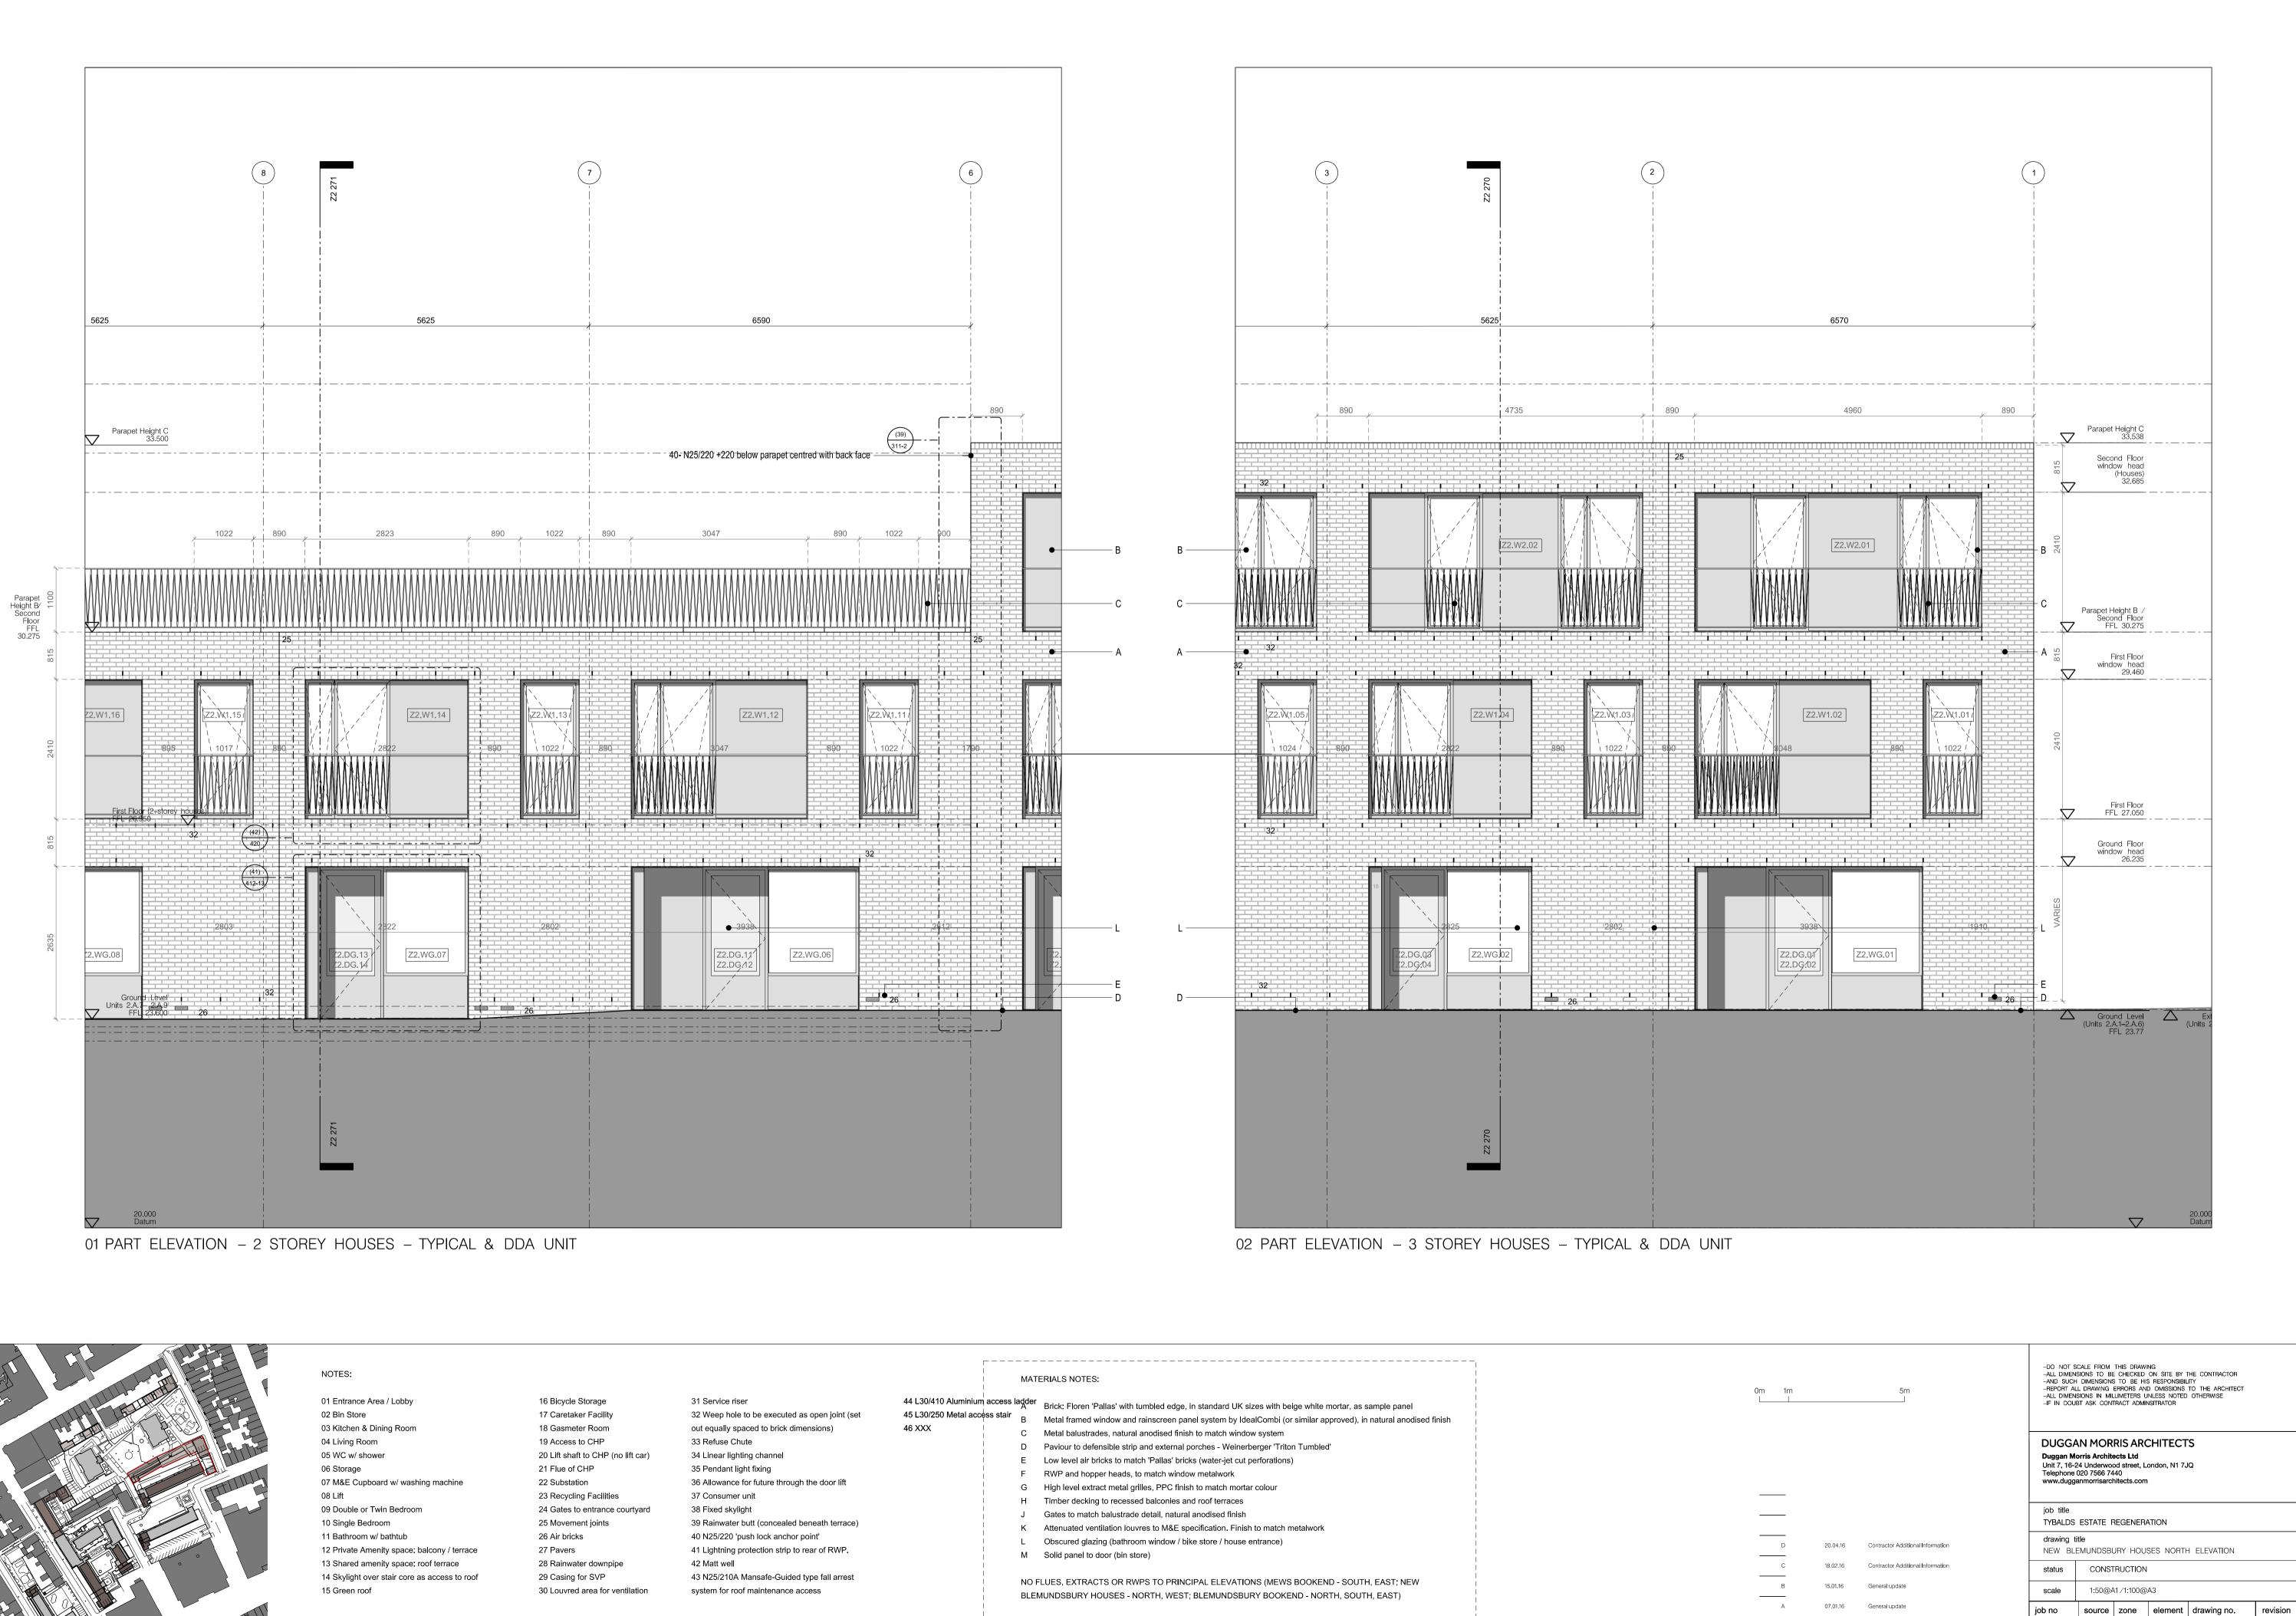

|                |                                                          | — — — — — — —<br>Мат  | ERIALS NOTES:                                                                                                                                                                                                                                                                                                                                                                                  |             |
|----------------|----------------------------------------------------------|-----------------------|------------------------------------------------------------------------------------------------------------------------------------------------------------------------------------------------------------------------------------------------------------------------------------------------------------------------------------------------------------------------------------------------|-------------|
| nt (set        | 44 L30/410 Aluminium<br>45 L30/250 Metal acces<br>46 XXX | access ladder         | Brick: Floren 'Pallas' with tumbled edge, in standard UK sizes with beige white mortar, as sample panel<br>Metal framed window and rainscreen panel system by IdealCombi (or similar approved), in natural anodised finish<br>Metal balustrades, natural anodised finish to match window system<br>Paviour to defensible strip and external porches - Weinerberger 'Triton Tumbled'            | 0m 1m<br>LL |
| lift<br>rrace) |                                                          | E<br>F<br>G<br>J<br>K | Low level air bricks to match 'Pallas' bricks (water-jet cut perforations) RWP and hopper heads, to match window metalwork High level extract metal grilles, PPC finish to match mortar colour Timber decking to recessed balconies and roof terraces Gates to match balustrade detail, natural anodised finish Attenuated ventilation louvres to M&E specification. Finish to match metalwork |             |
| VP.            |                                                          | L                     | Obscured glazing (bathroom window / bike store / house entrance)<br>Solid panel to door (bin store)                                                                                                                                                                                                                                                                                            | D<br>C      |
| rrest          |                                                          |                       | FLUES, EXTRACTS OR RWPS TO PRINCIPAL ELEVATIONS (MEWS BOOKEND - SOUTH, EAST; NEW<br>MUNDSBURY HOUSES - NORTH, WEST; BLEMUNDSBURY BOOKEND - NORTH, SOUTH, EAST)                                                                                                                                                                                                                                 | B           |