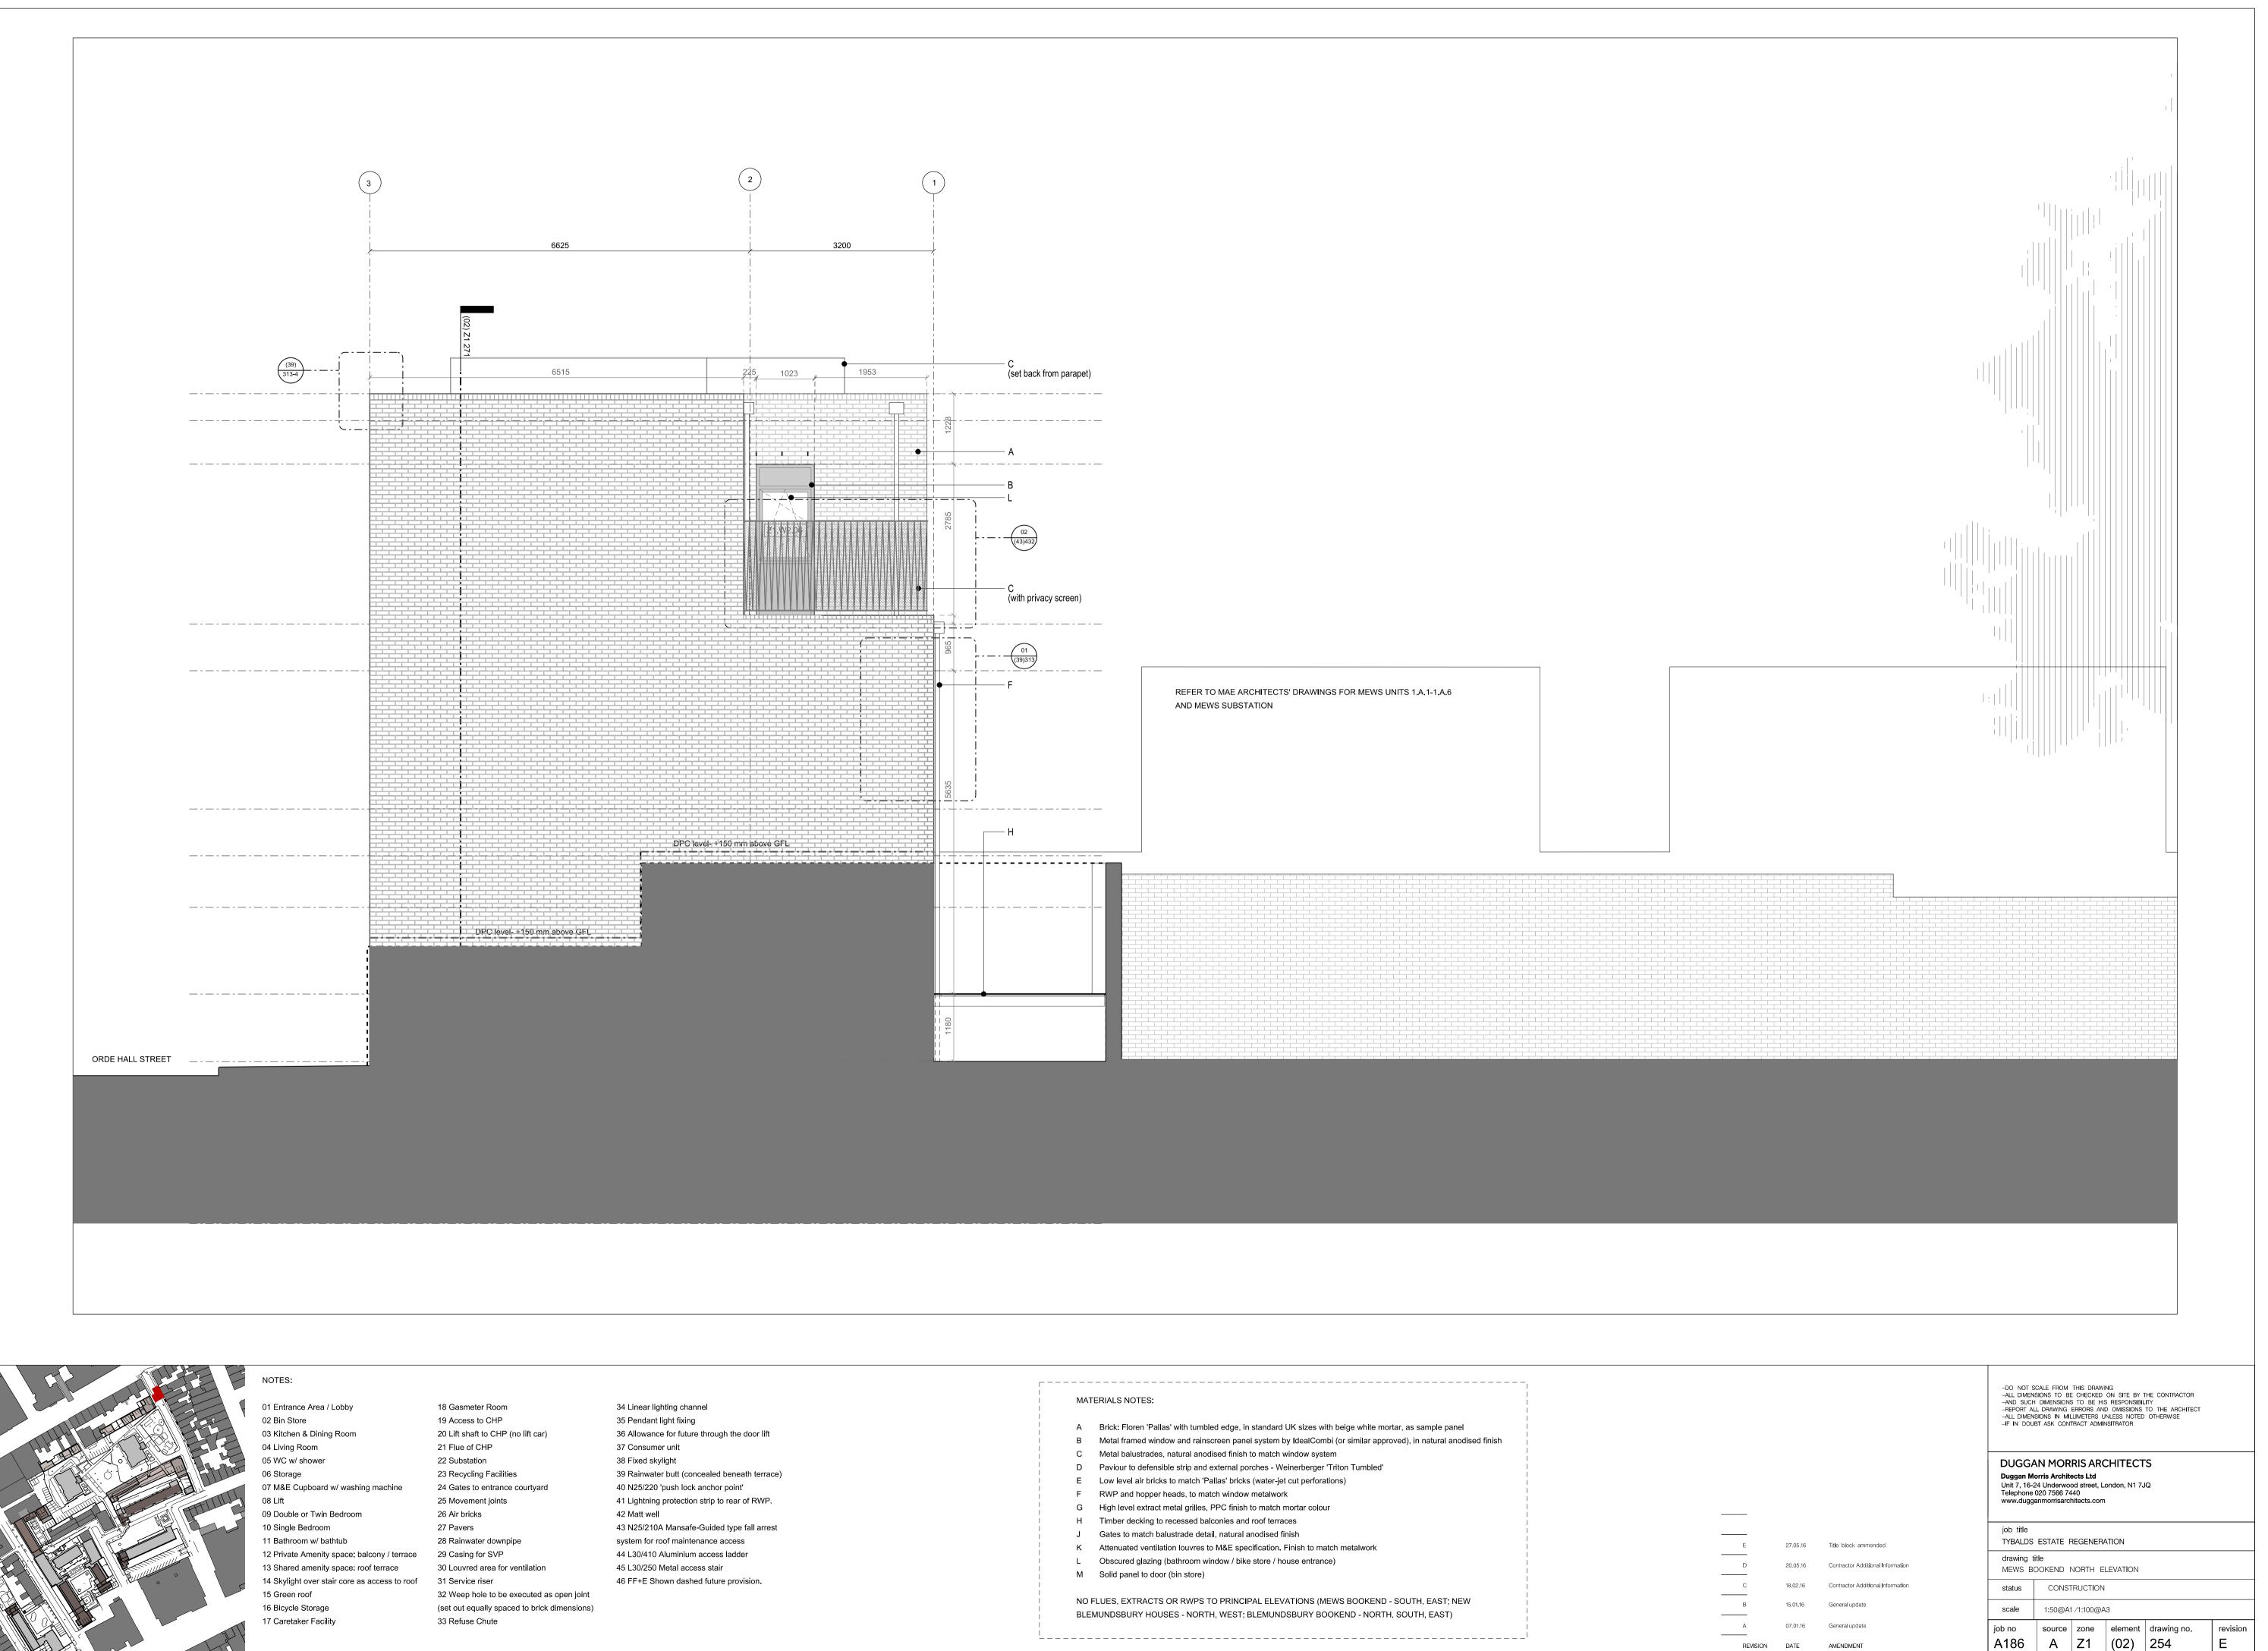

| MA  | TERIALS NOTES:                                                                                                  |
|-----|-----------------------------------------------------------------------------------------------------------------|
| A   | Brick: Floren 'Pallas' with tumbled edge, in standard UK sizes with beige white mortar, as sample panel         |
| В   | Metal framed window and rainscreen panel system by IdealCombi (or similar approved), in natural anodised finish |
|     |                                                                                                                 |
| С   | Metal balustrades, natural anodised finish to match window system                                               |
| D   | Paviour to defensible strip and external porches - Weinerberger 'Triton Tumbled'                                |
| Е   | Low level air bricks to match 'Pallas' bricks (water-jet cut perforations)                                      |
| F   | RWP and hopper heads, to match window metalwork                                                                 |
| G   | High level extract metal grilles, PPC finish to match mortar colour                                             |
| Н   | Timber decking to recessed balconies and roof terraces                                                          |
| J   | Gates to match balustrade detail, natural anodised finish                                                       |
| к   | Attenuated ventilation louvres to M&E specification. Finish to match metalwork                                  |
| L   | Obscured glazing (bathroom window / bike store / house entrance)                                                |
| М   | Solid panel to door (bin store)                                                                                 |
| NO  | FLUES, EXTRACTS OR RWPS TO PRINCIPAL ELEVATIONS (MEWS BOOKEND - SOUTH, EAST; NEW                                |
| BLE | MUNDSBURY HOUSES - NORTH, WEST; BLEMUNDSBURY BOOKEND - NORTH, SOUTH, EAST)                                      |