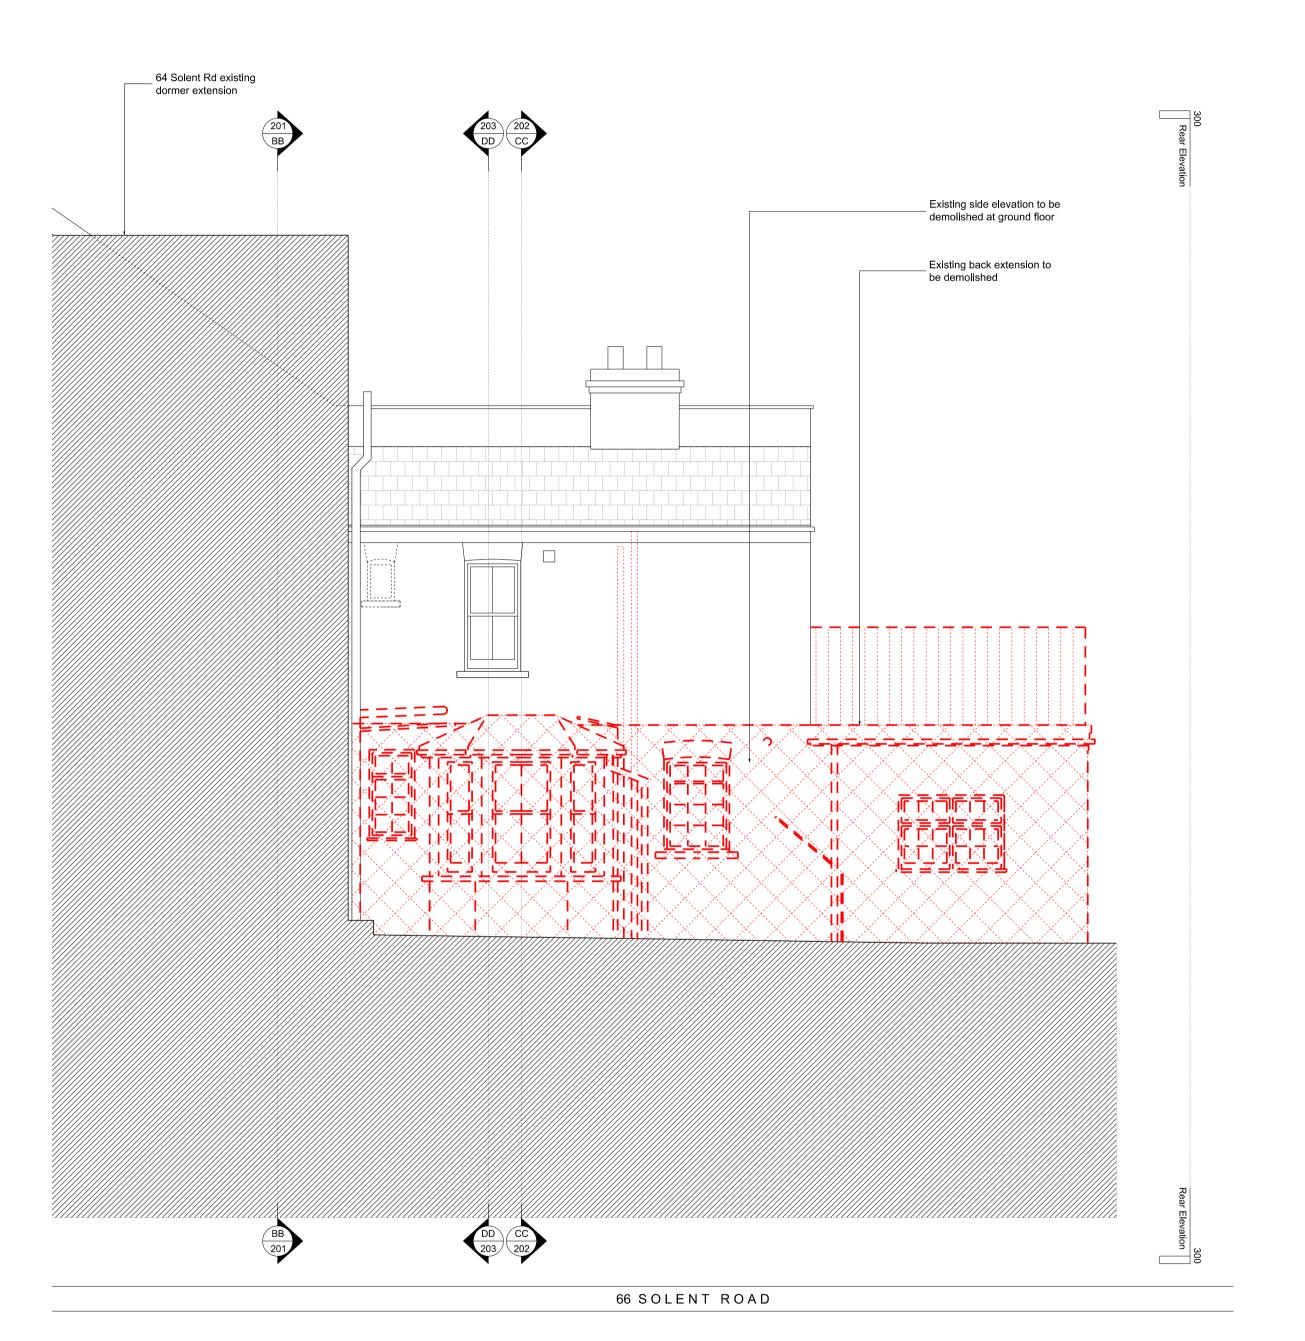

EXISTING & DEMOLITION SIDE ELEVATION

PROPOSED SIDE ELEVATION

Copyright Cousins & Cousins Architects.

No implied license exists. This drawing should not be used to calculate areas for the purposes of valuation. All dimensions be checked on site by the contractor and such dimensions to be their responsibility. Do not scale drawings.

All work must comply with relevant British Standards and Building Regulations requirements. Drawing errors and omissions to be reported to the architect.

omissions to be reported

Site Boundary

Existing structure