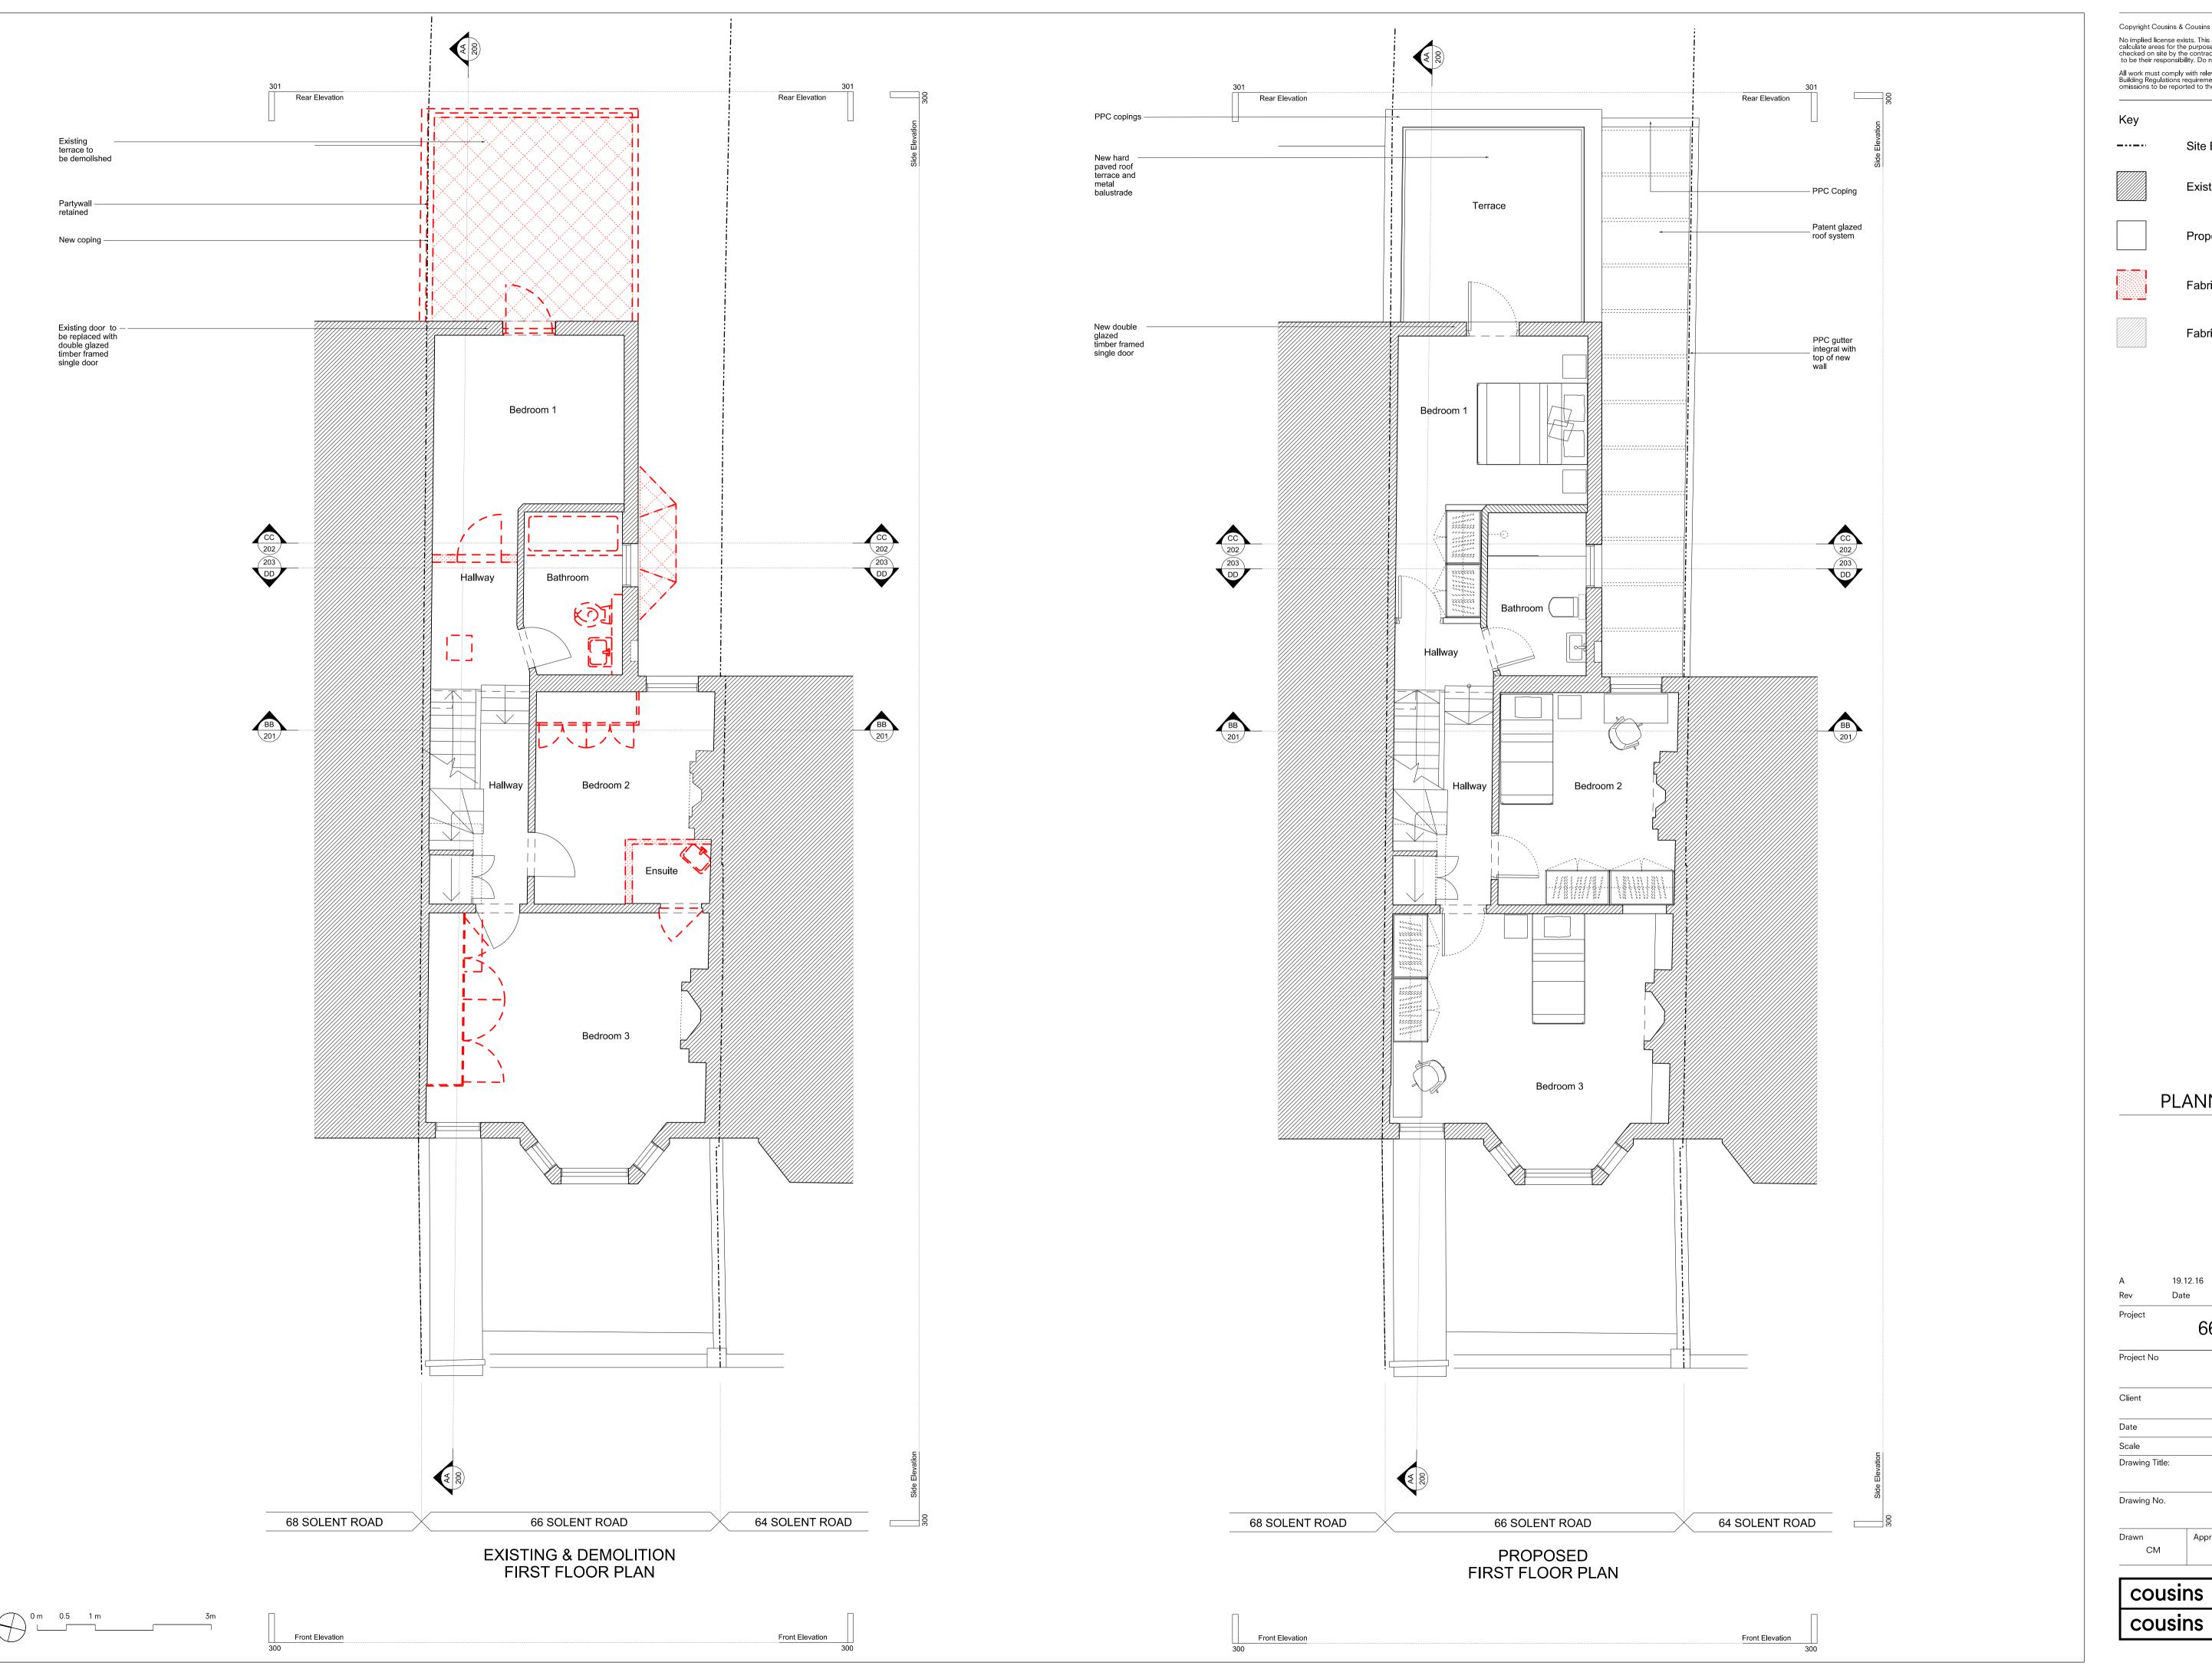

PLANNING

66 Solent Road

16010 Client Derek & Suki Bracken

1:50 @ A1 / 1:100 @ A3

Drawing Title: First Floor Plan

Drawing No.

CM

125-133 Camden High Street London NW1 7JR T. 020 7482 4009

info@cousinsandcousins.com www.cousinsandcousins.com

Site Boundary

Existing structure

Proposed structure

Fabric to be demolished

Fabric to be reinstated

PLANNING

19.12.16 Updated for Planning