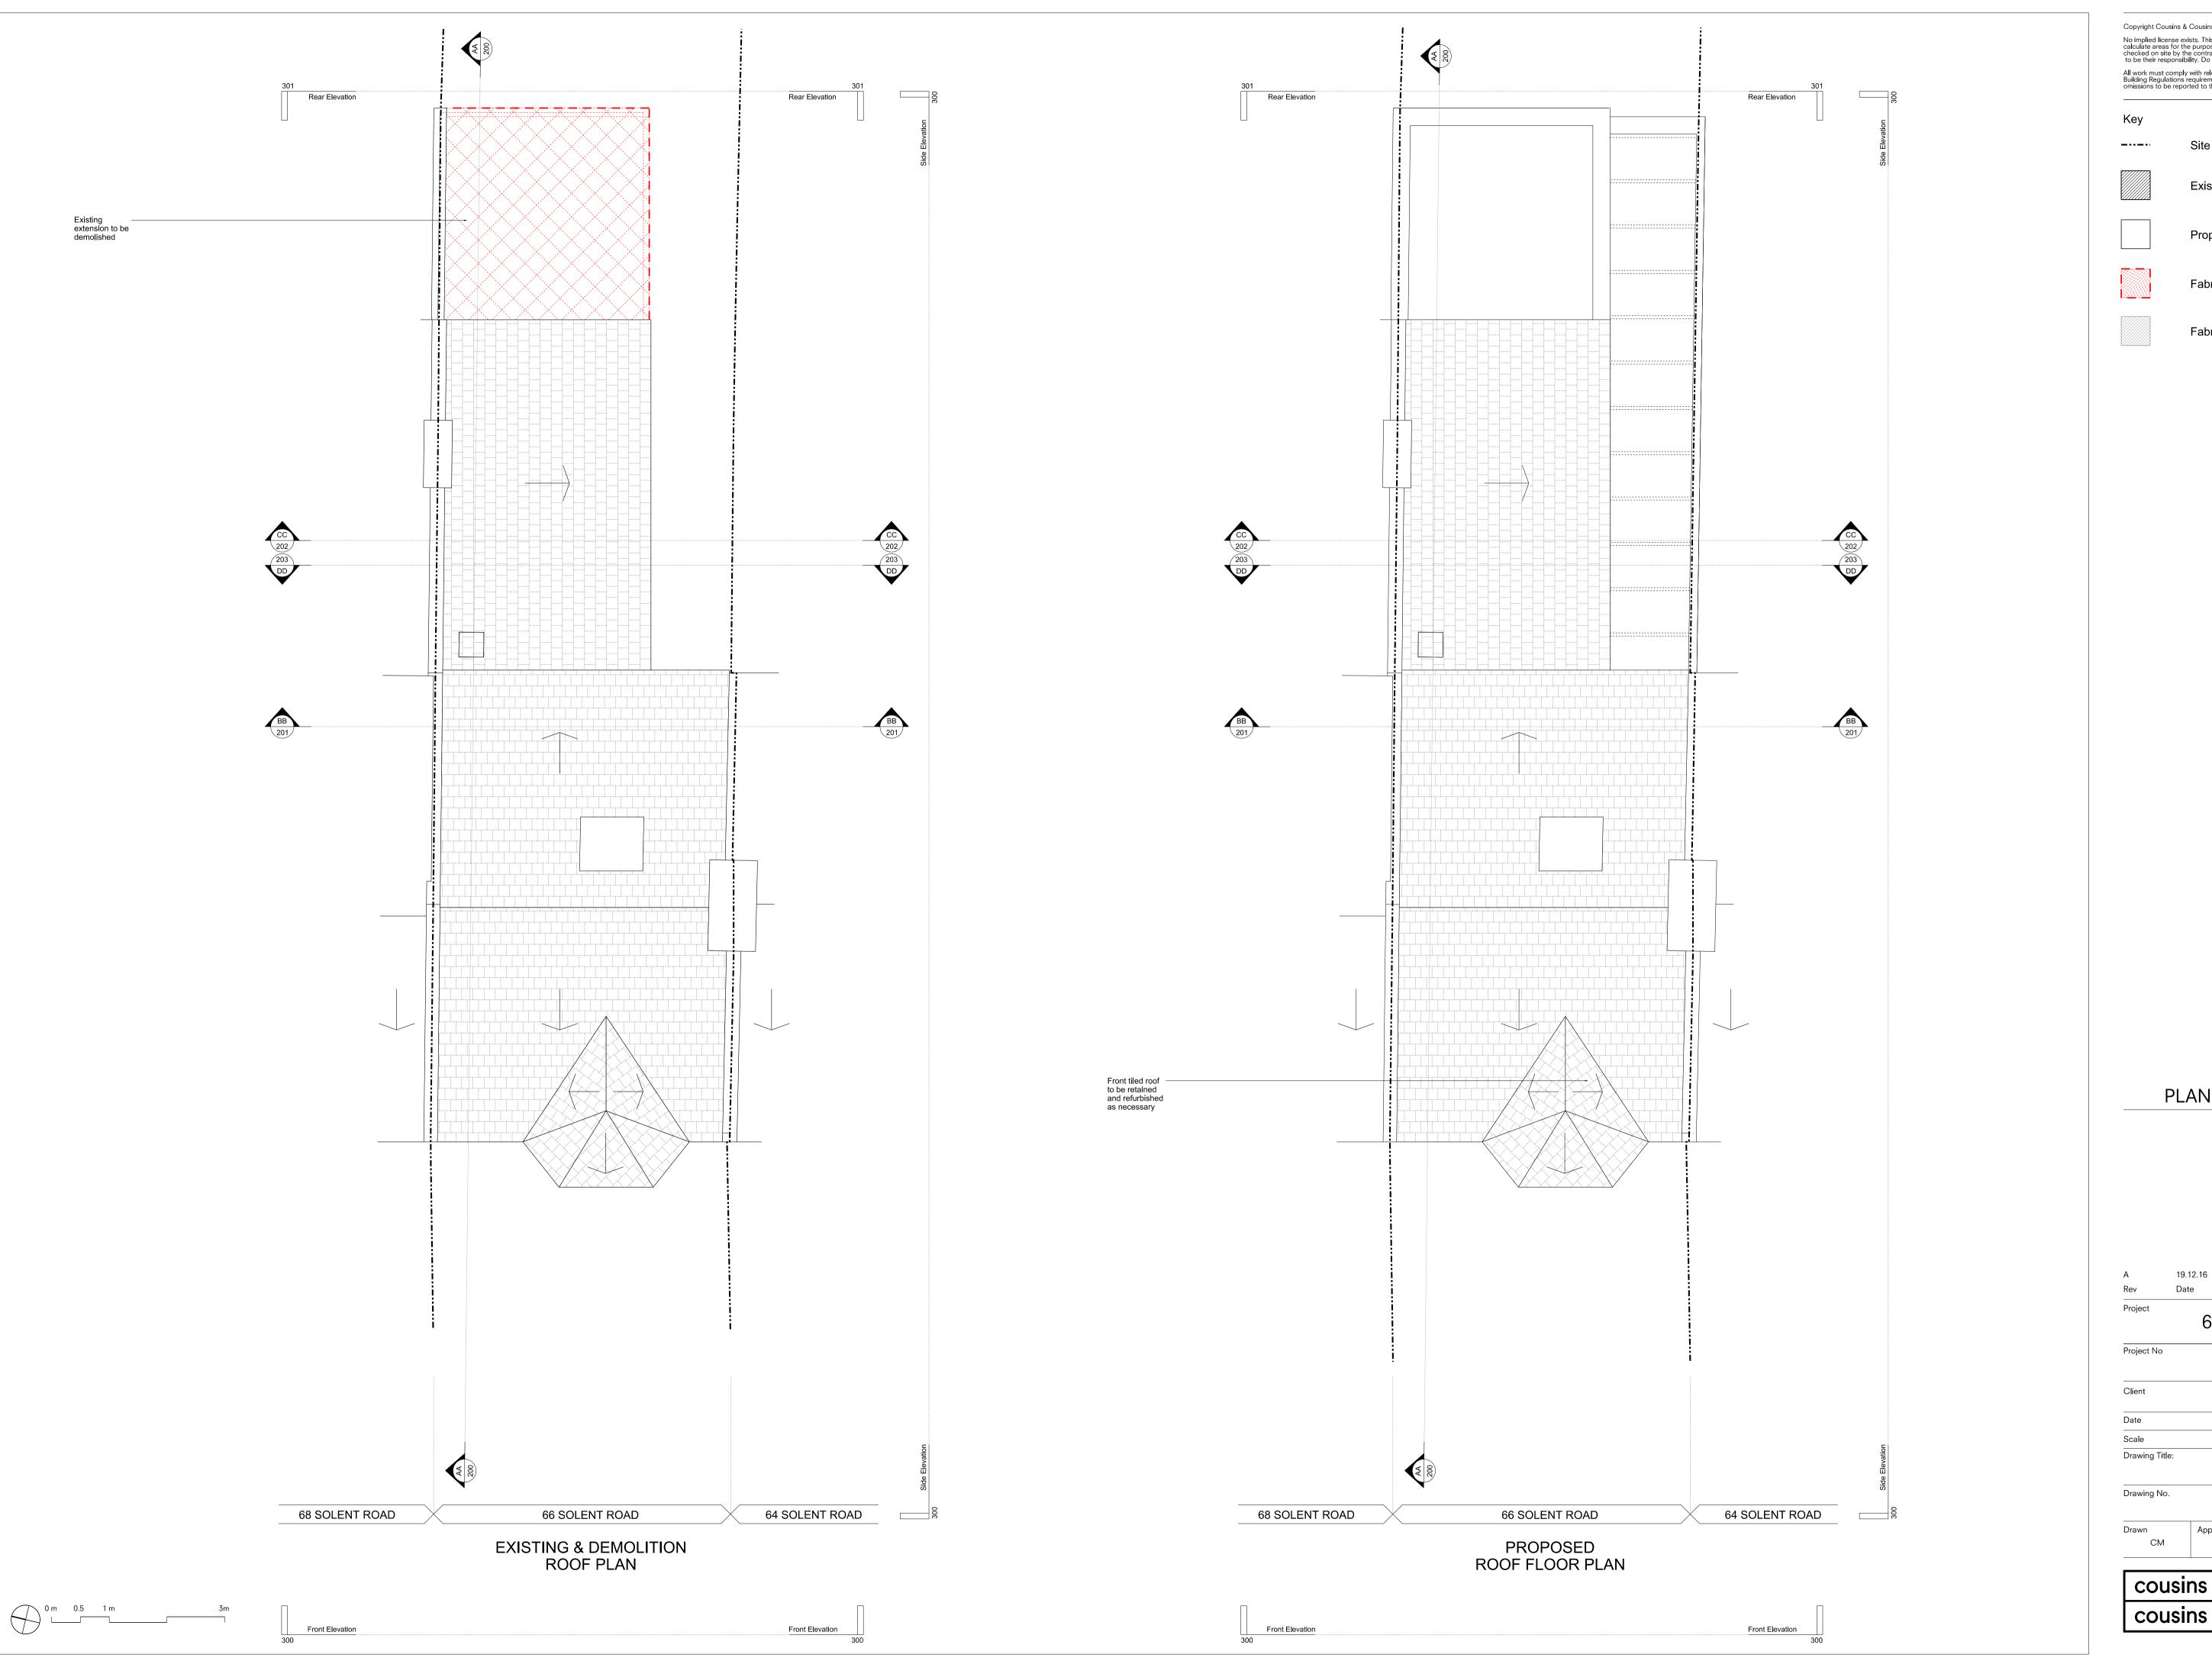

66 Solent Road

Project No 16010

Client Derek & Suki Bracken

August 2016 1:50 @ A1 / 1:100 @ A3

Drawing Title:

Drawing No.

CM

125-133 Camden High Street London NW1 7JR T. 020 7482 4009 cousins

Proposed Roof Plan

info@cousinsandcousins.com www.cousinsandcousins.com

Site Boundary

Existing structure

Proposed structure

Fabric to be demolished

PLANNING

19.12.16 Updated for Planning