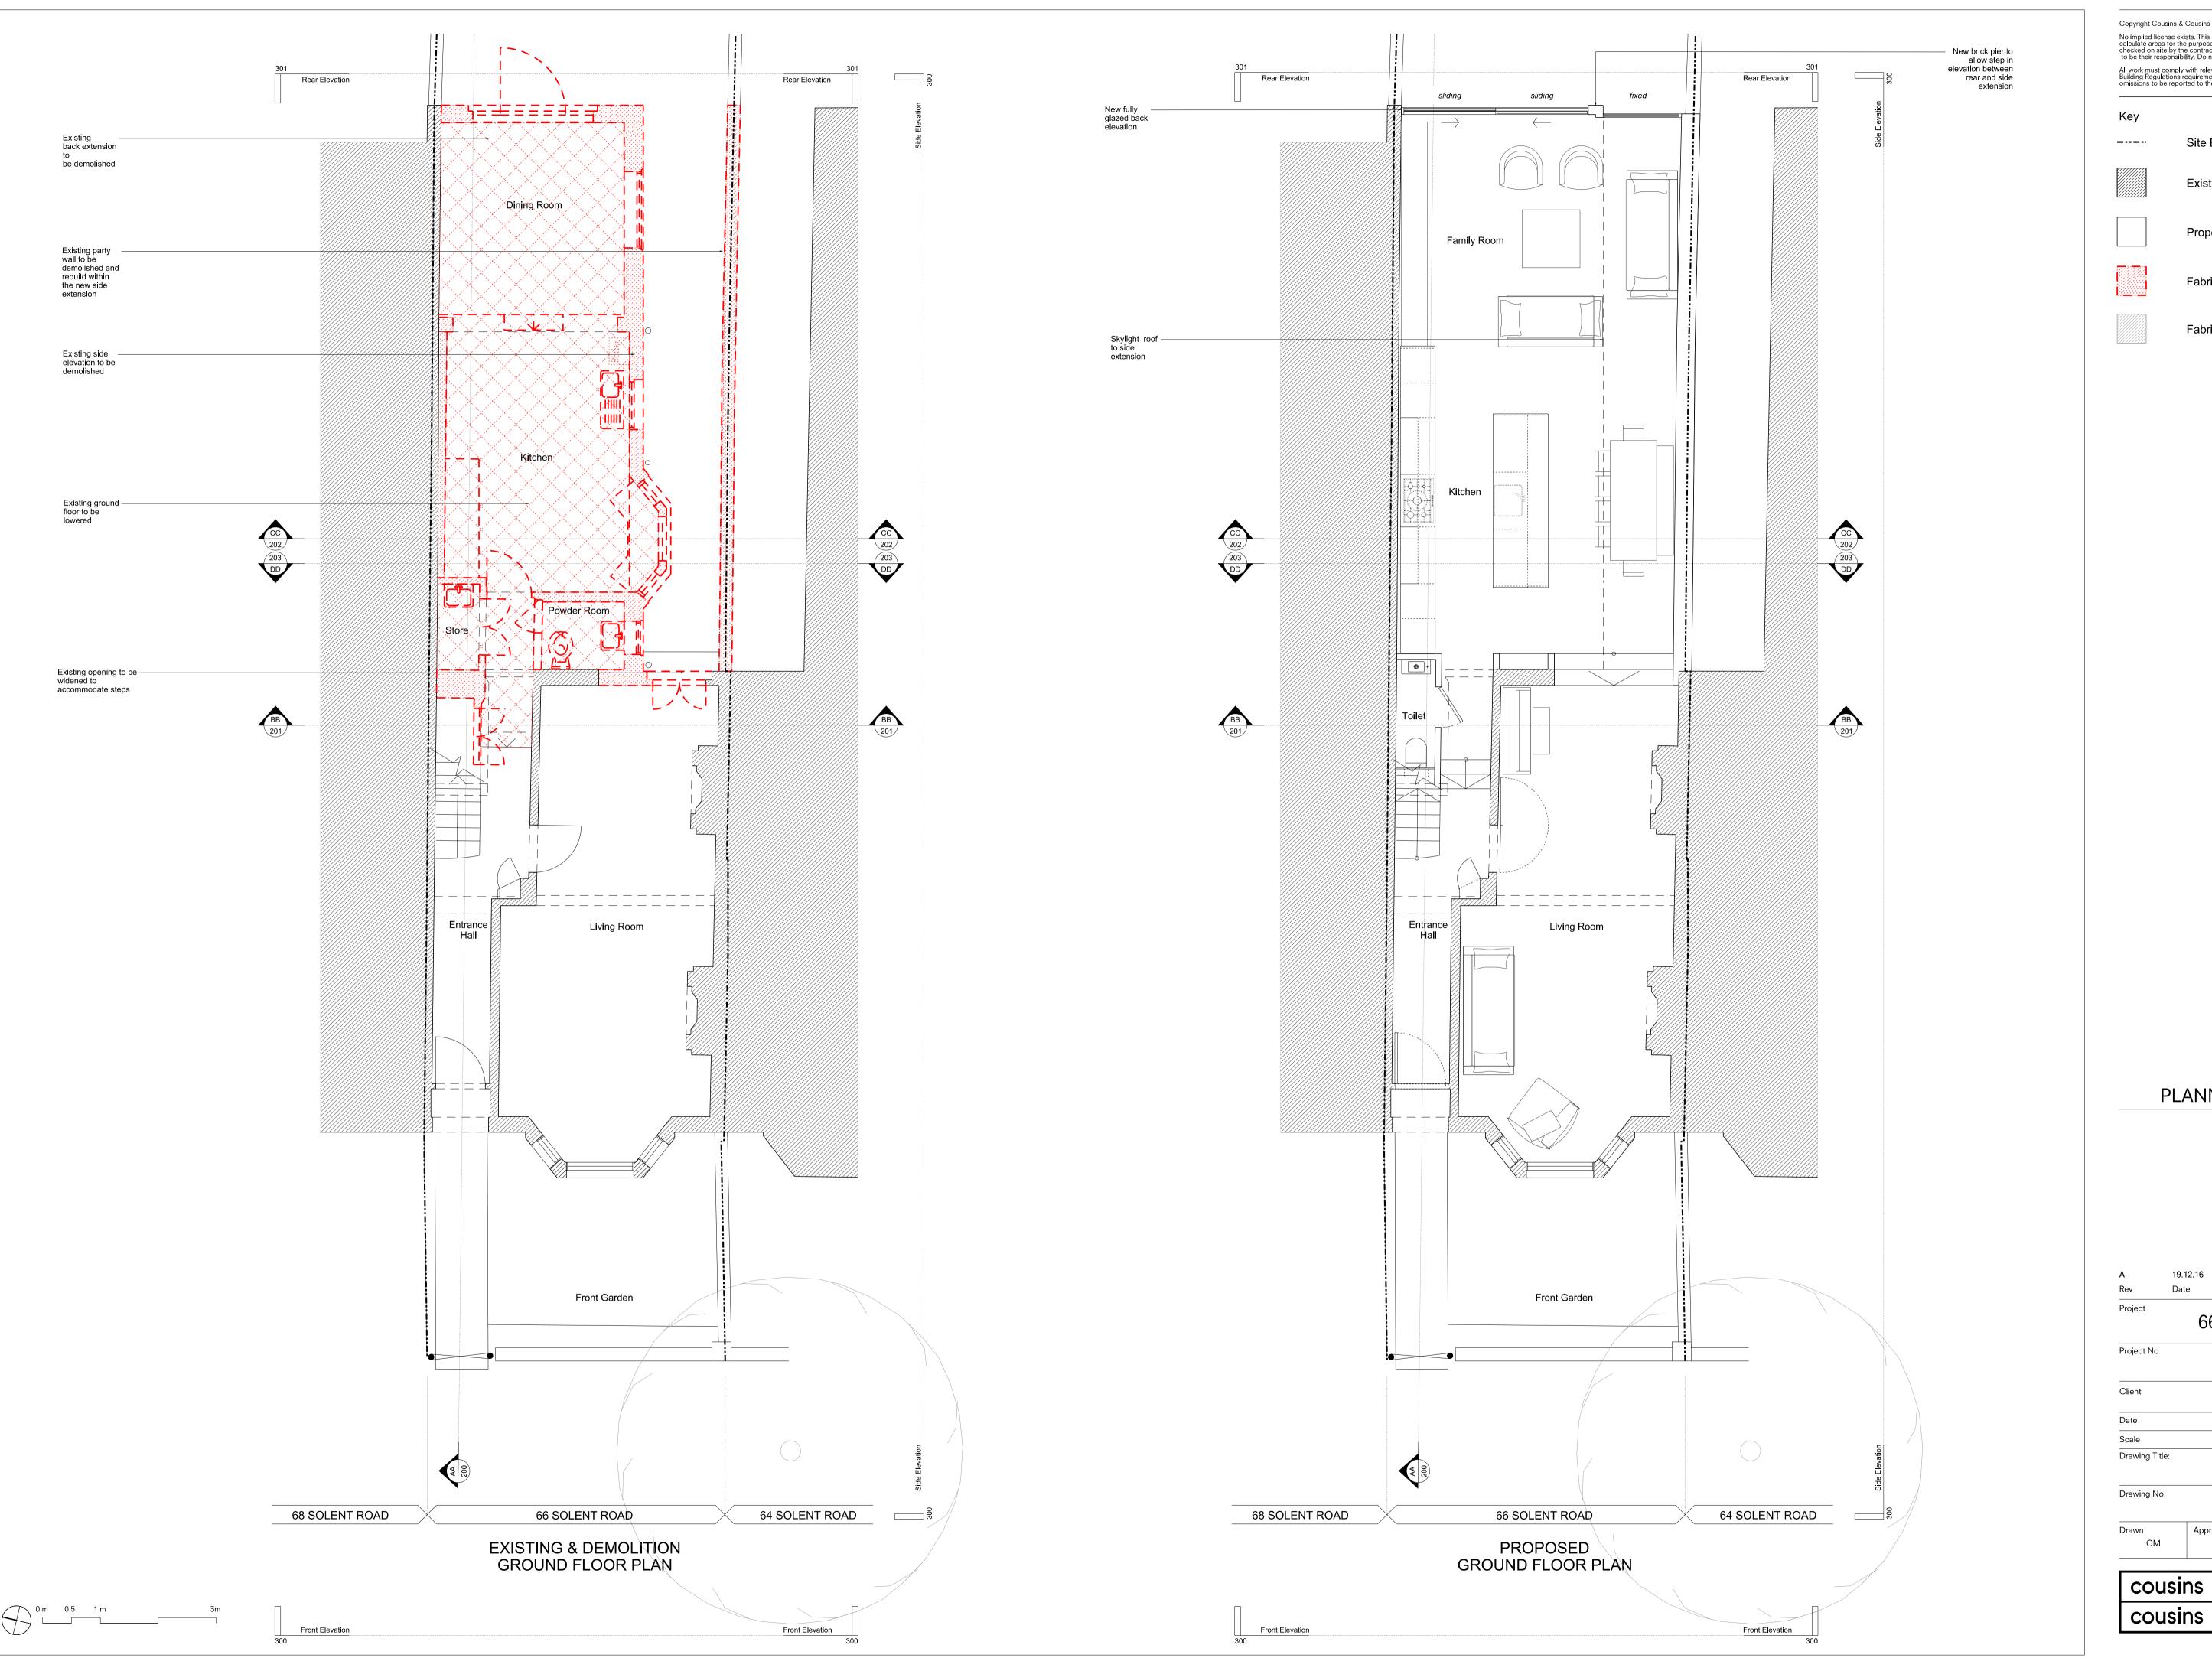

All work must comply with relevant British Standards and Building Regulations requirements. Drawing errors and omissions to be reported to the architect.

Site Boundary

Proposed structure

Fabric to be demolished

Existing structure

Fabric to be reinstated

PLANNING

19.12.16 Updated for Planning

66 Solent Road

16010 Client Derek & Suki Bracken

August 2016 Scale 1:50 @ A1 / 1:100 @ A3

Drawing Title: Ground Floor Plan

Drawing No.

CM

125-133 Camden High Street London NW1 7JR T. 020 7482 4009 info@cousinsandcousins.com www.cousinsandcousins.com

Site Boundary

Proposed structure

Existing structure

Fabric to be demolished

Fabric to be reinstated