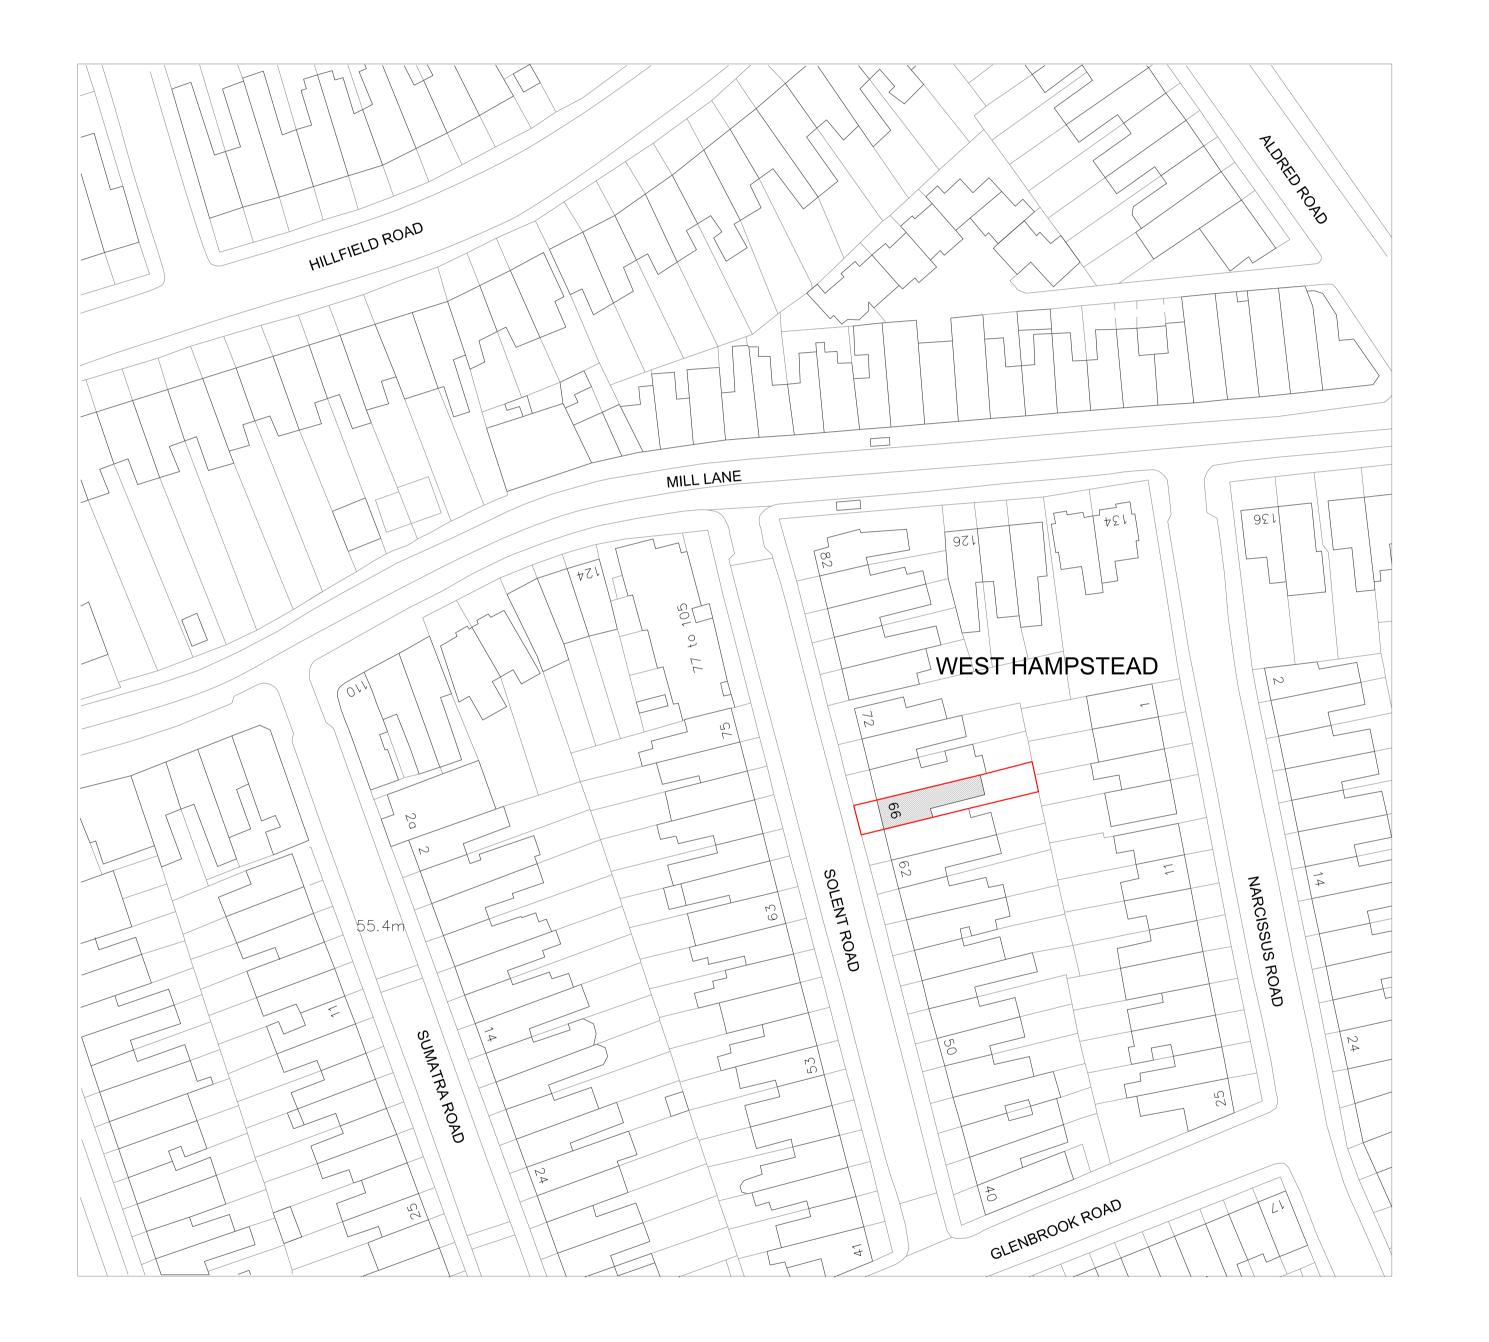

Key

\_\_\_\_\_ Site Boundary

PLANNING

Project

66 Solent Road

Project No 16010

Client Derek & Suki Bracken

Date August 2016

Date August 2016
Scale 1:1250 @ A3
Drawing Title:

Proposed Site Plan

Drawing No.

Rev.

СМ

P\_000

Drawn Approved Sign

COUSINS

125-133 Camden
High Street
London NW1 7JR
T. 020 7482 4009
info@cousinsandcousins.com
www.cousinsandcousins.com

0 m 10m 50m

68 SOLENT ROAD 64

Copyright Cousins & Cousins Architects. No implied license exists. This drawing should not be used to calculate areas for the purposes of valuation. All dimensions be checked on site by the contractor and such dimensions to be their responsibility. Do not scale drawings. All work must comply with relevant British Standards and Building Regulations requirements. Drawing errors and omissions to be reported to the architect.

—— Site Boundary

PLANNING

19.12.16 Updated for Planning

66 Solent Road

16010

Derek & Suki Bracken

1:200 @ A3 / 1:100 @ A1

Scale
Drawing Title:

Project No

Proposed Site Plan Drawing No.

СМ

125-133 Camden
High Street
London NW1 7JR
T. 020 7482 4009
info@cousinsandcousins.com
www.cousinsandcousins.com cousins cousins

Copyright Cousins & Cousins Architects. No implied license exists. This drawing should not be used to calculate areas for the purposes of valuation. All dimensions be checked on site by the contractor and such dimensions to be their responsibility. Do not scale drawings.