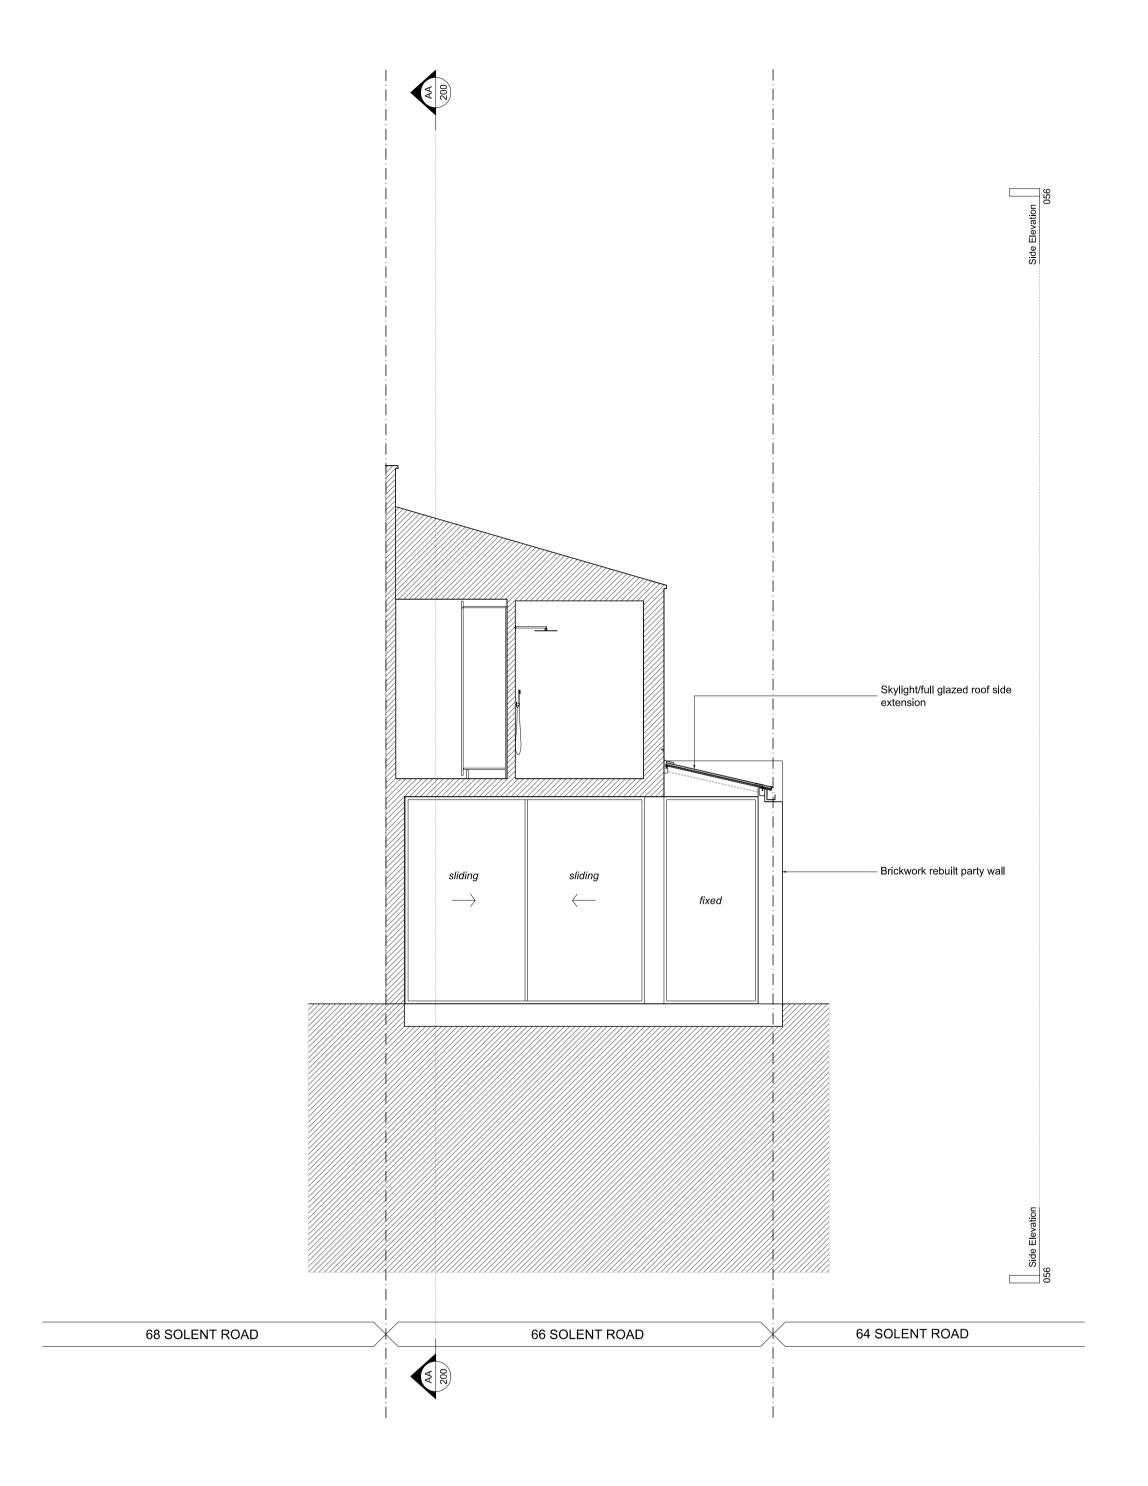

16010

Client Derek & Suki Bracken

Date August 2016

Scale 1:50 @ A1 / 1:100 @ A3

Drawing Title: Side Elevation

Drawing No.

P\_301

Drawn Approved Sig

Fabric to be demolished

Fabric to be reinstated

PLANNING

19.12.16 Updated for Planning

66 Solent Road Project No

16010 Client Derek & Suki Bracken August 2016 Scale

1:50 @ A1 / 1:100 @ A3 Drawing Title: Side Elevation