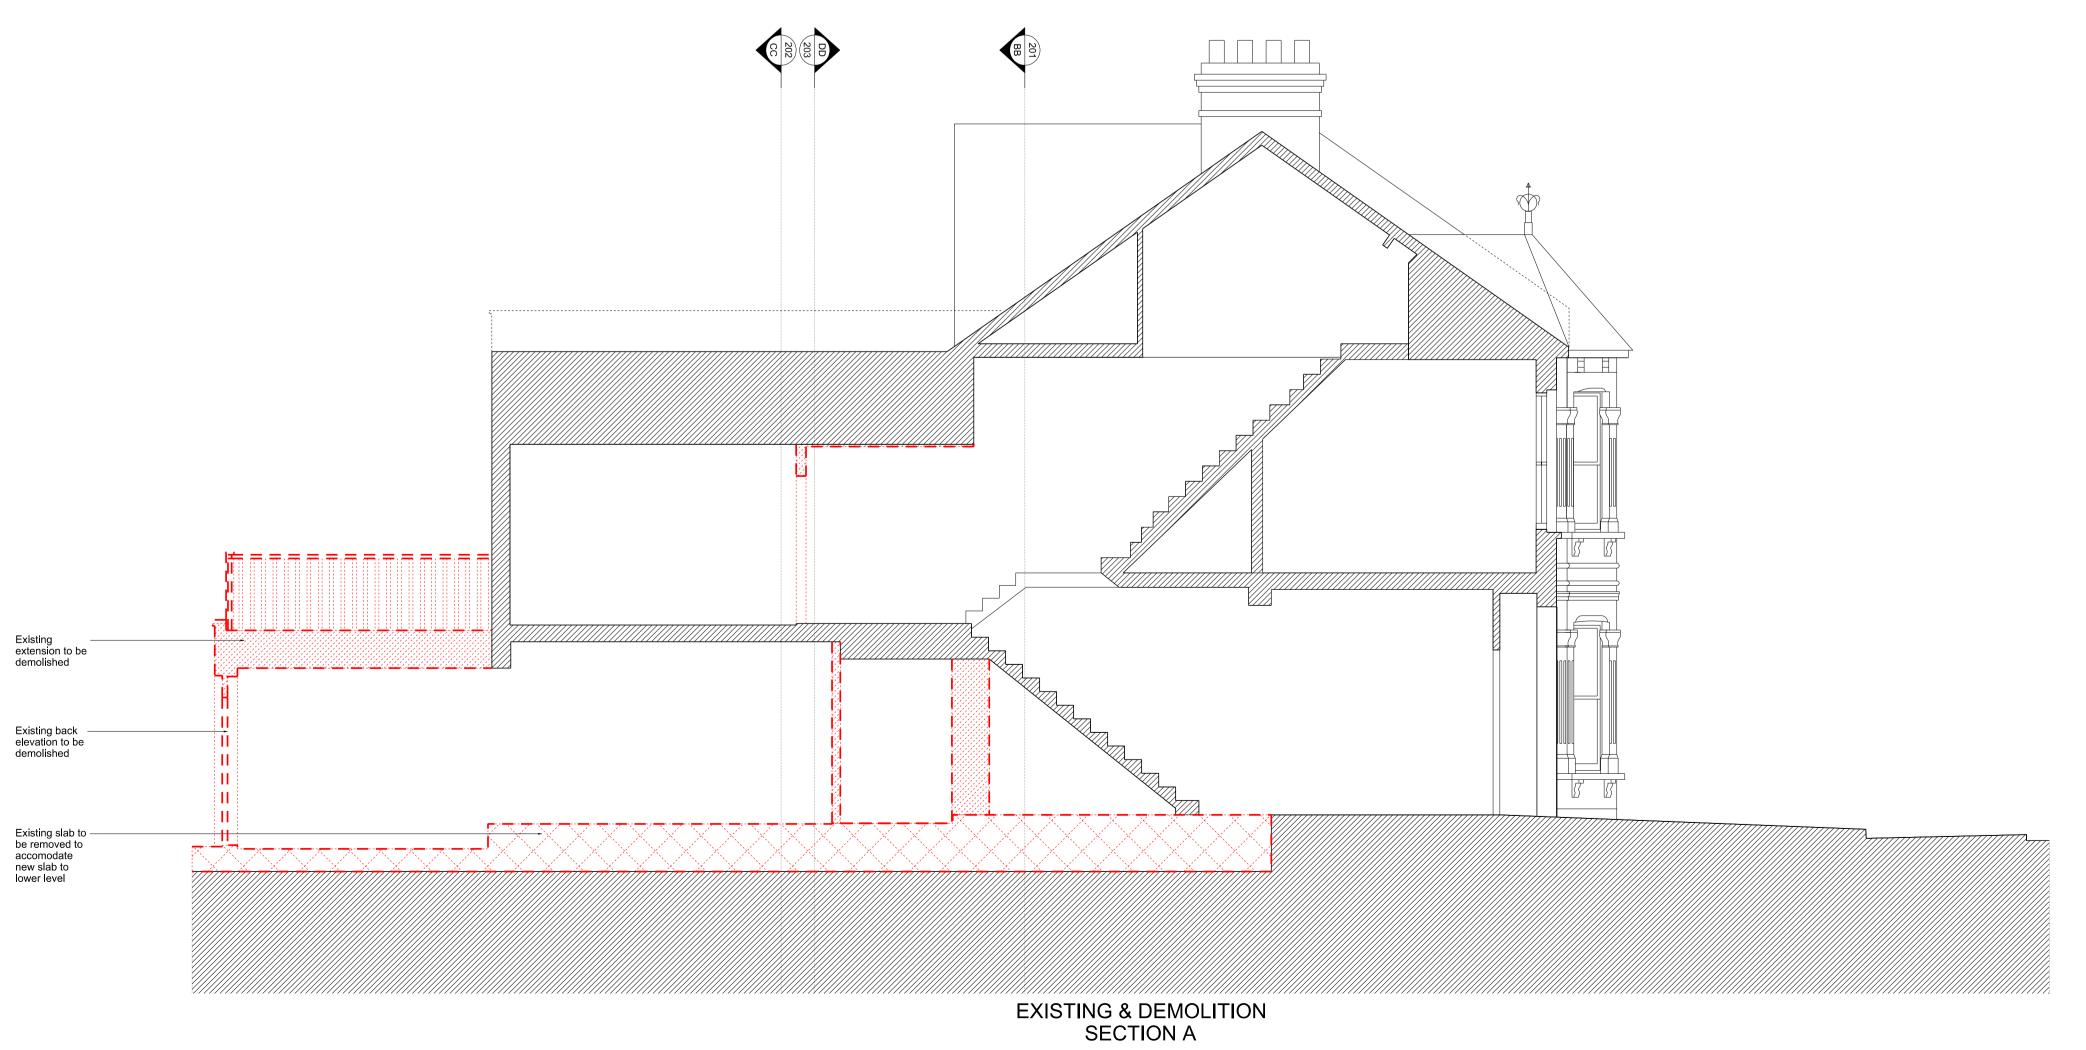

66 Solent Road

Project No 16010 Client Derek & Suki Bracken

Long Section

August 2016 1:50 @ A1 / 1:100 @ A3

Drawing Title:

Drawing No.

СМ

125-133 Camden High Street London NW1 7JR T. 020 7482 4009 cousins cousins info@cousinsandcousins.com www.cousinsandcousins.com

EXISTING & DEMOLITION SECTION C

PROPOSED SECTION C

Copyright Cousins & Cousins Architects. No implied license exists. This drawing should not be used to calculate areas for the purposes of valuation. All dimensions be checked on site by the contractor and such dimensions to be their responsibility. Do not scale drawings. All work must comply with relevant British Standards and Building Regulations requirements. Drawing errors and omissions to be reported to the architect.