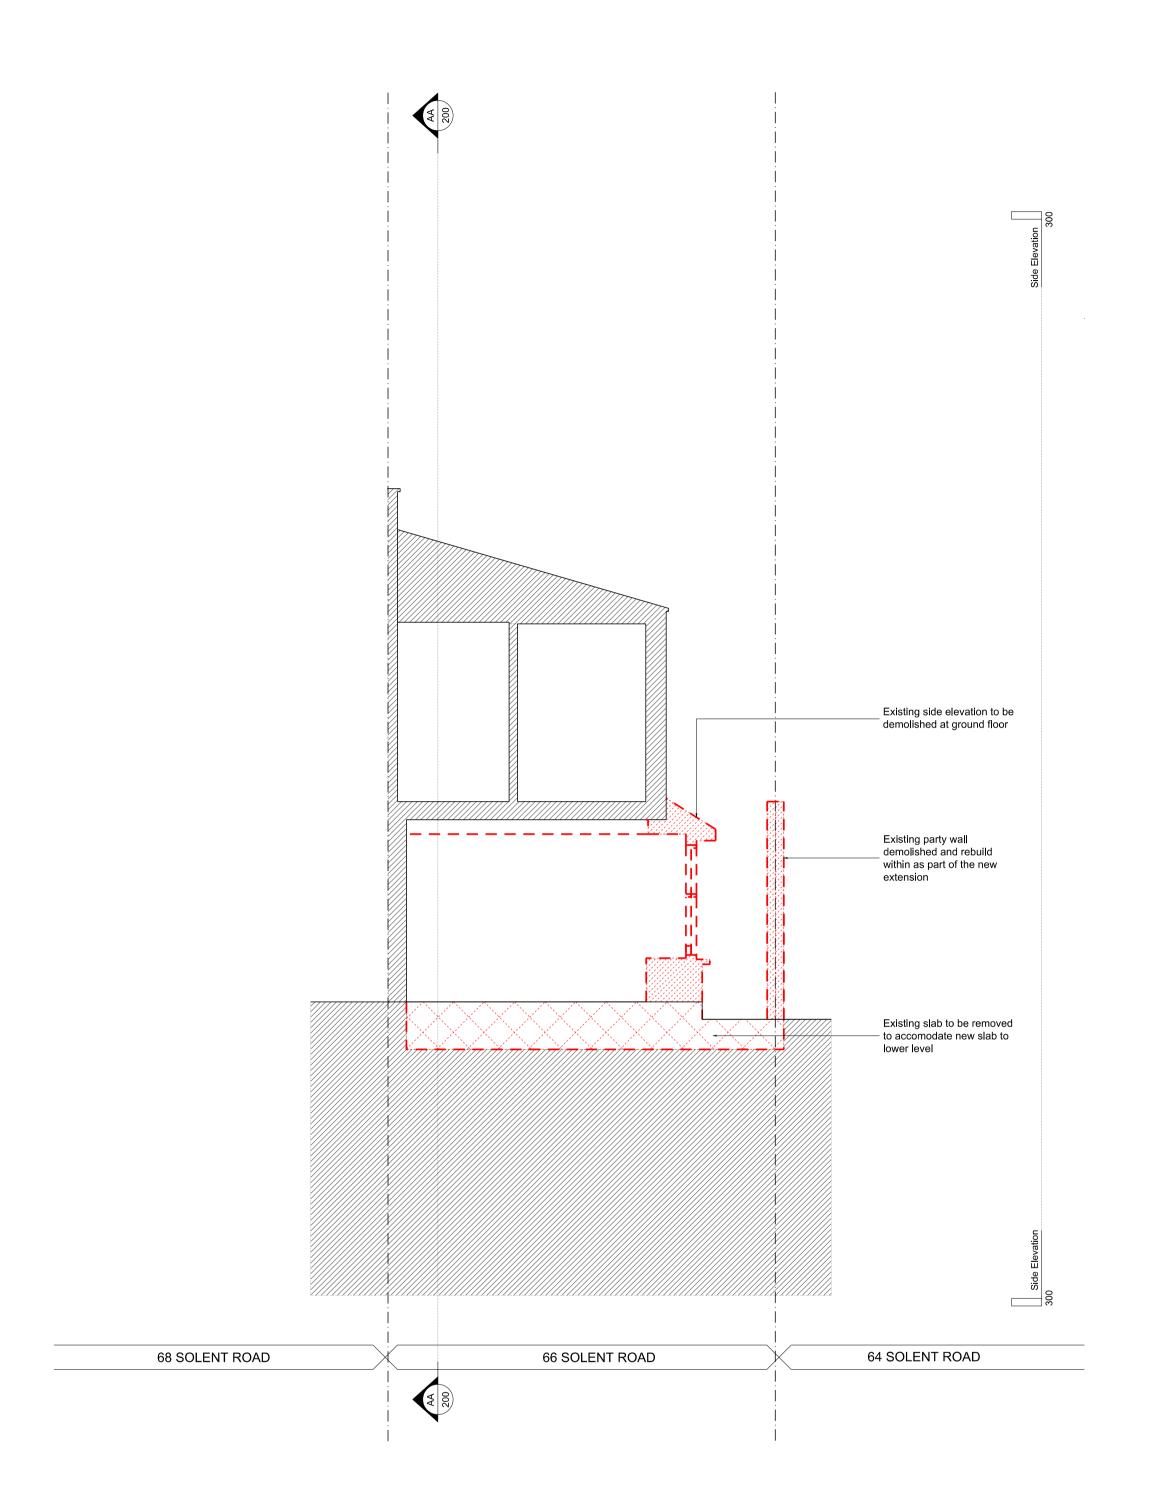

EXISTING & DEMOLITION SIDE ELEVATION

PROPOSED SIDE ELEVATION

Copyright Cousins & Cousins Architects.

No implied license exists. This drawing should not be used to calculate areas for the purposes of valuation. All dimensions be checked on site by the contractor and such dimensions to be their responsibility. Do not scale drawings.

All work must comply with relevant British Standards and Building Regulations requirements. Drawing errors and omissions to be reported to the architect.

omissions to be reported

Site Boundary

Existing structure

Proposed structure

Fabric to be demolished

Fabric to be reinstated

Fabric to be reinstated

PLANNING

A 19.12.16 Updated for Planning
Rev Date Description

66 Solent Road

Project No

16010

Client Derek & Suki Bracken

Date August 2016

Scale 1:50 @ A1 / 1:100 @ A3

Drawing Title: Side Elevation

Drawing No.

P\_301

Drawn Approved Sig