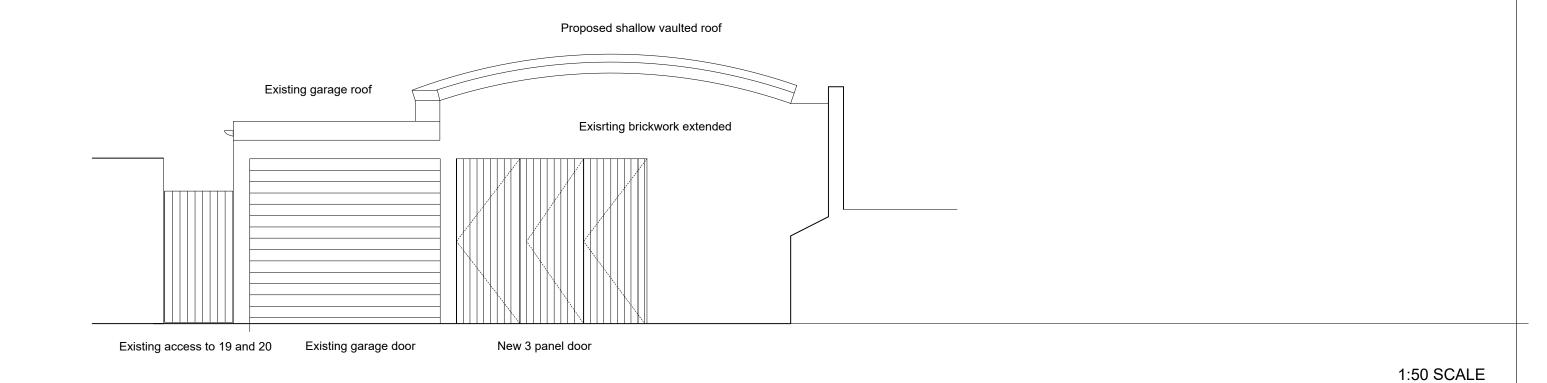

New 3 Triple glazed windows

roof construction: waterproof membrane, on ply on 170mm insulation, on structural decking timber, supported on laminated timber beams to 7m.rad.

Garage to No. 20

4530

1:50 SCALE