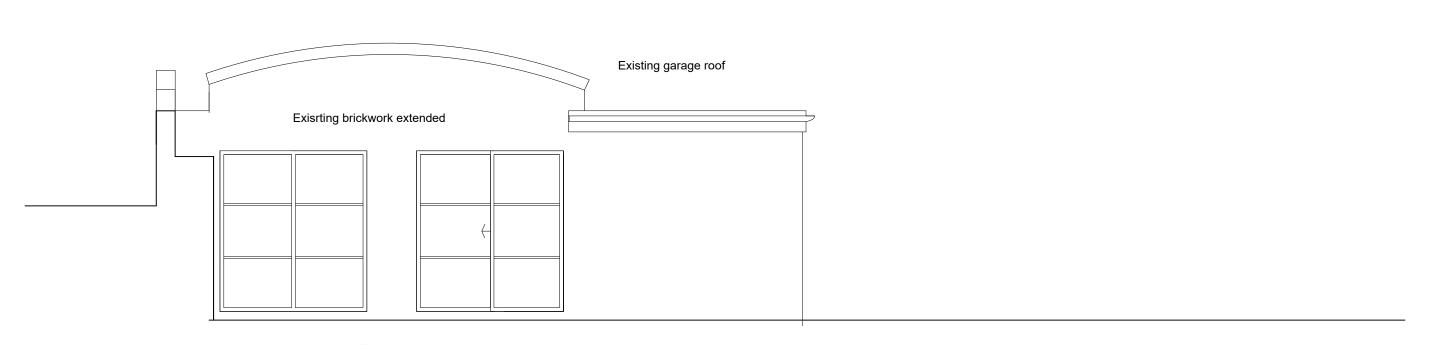

New 3 Triple glazed windows

roof construction: waterproof membrane, on ply on 170mm insulation, on structural decking timber, supported on laminated timber beams to 7m.rad.

Garage to No. 20

4530

1:50 SCALE