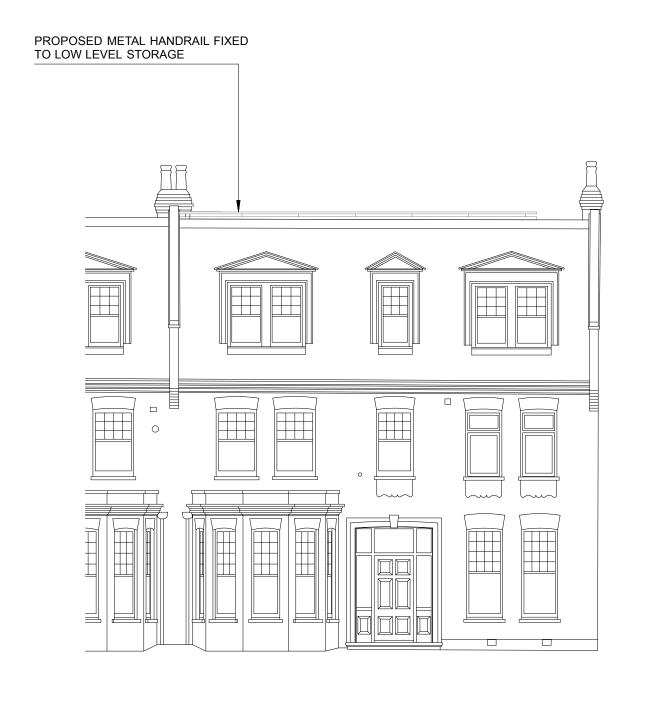

PROPOSED FRONT ELEVATION

PROPOSED REAR ELEVATION

0 1 2 3 4 5M

| MANEESHA SC | NAWANE, STUDIO B ARCHITECTS, 53 PRIORY ROAD, LONDON NW6 3NE TEL: 07961 315703, | EMAIL: mail@ | ②studiobarchitects.co.uk     |             |            |                   |
|-------------|--------------------------------------------------------------------------------|--------------|------------------------------|-------------|------------|-------------------|
| PROJECT:    | No 4, TOP FLOOR FLAT, 4 ABERDARE GARDENS, LONDON NW6 3PY                       | DRAWING      | PROP'D FRONT & REAR ELEVAT'N | DRAWING NO. | : 26 GA 03 | REVISION:         |
| CLIENT:     | PETER & FANCY LATHAM                                                           | DATE:        | DECEMBER 2016                | SCALE:      | 1:100 @ A3 | DATE OF REVISION: |