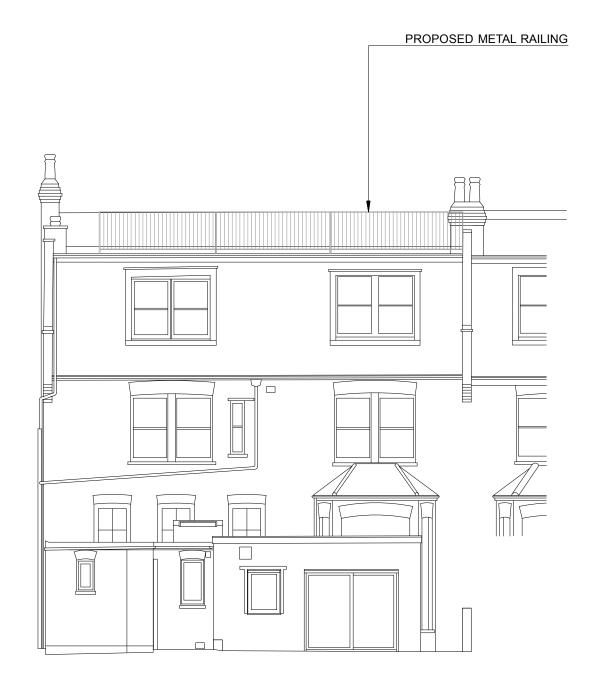

PROPOSED FRONT ELEVATION

PROPOSED REAR ELEVATION

0 1 2 3 4 5M

| MANEESHA SC | NAWANE, STUDIO B ARCHITECTS, 53 PRIORY ROAD, LONDON NW6 3NE TEL: 07961 315703, | EMAIL: mail@ | ②studiobarchitects.co.uk     |             |            |                   |
|-------------|--------------------------------------------------------------------------------|--------------|------------------------------|-------------|------------|-------------------|
| PROJECT:    | No 4, TOP FLOOR FLAT, 4 ABERDARE GARDENS, LONDON NW6 3PY                       | DRAWING      | PROP'D FRONT & REAR ELEVAT'N | DRAWING NO. | : 26 GA 03 | REVISION:         |
| CLIENT:     | PETER & FANCY LATHAM                                                           | DATE:        | DECEMBER 2016                | SCALE:      | 1:100 @ A3 | DATE OF REVISION: |